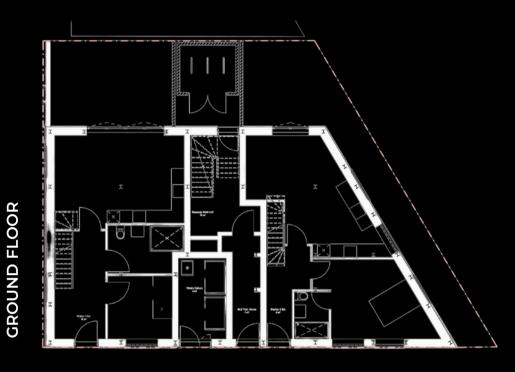

## THE OPPORTUNITY

Discover an exclusive opportunity with planning consent granted for the development of six luxurious residential apartments. This stunning development will comprise two spacious 3-bedroom units, three elegant 2-bedroom units, and one stylish studio apartment, offering a range of contemporary living spaces to suit every lifestyle.

- 3 x TWO BEDROOM UNITS
- 2 x THREE BEDROOM UNITS
- 1 x STUDIO APARTMENT

# RENTAL & SALES APPRAISALS

| 33 WICKLOW STREET, WC1X 9JX |            |         |       |            |               |
|-----------------------------|------------|---------|-------|------------|---------------|
|                             |            |         |       |            |               |
| Duplex 01                   | 3 Bedroom  | 2 Baths | 1,029 | £5,000     | £1,400,000    |
| Duplex 02                   | 3 Bedrooms | 2 Baths | 1,153 | £5,350     | £1,500,000    |
| Flat 1                      | Studio     | 1 Bath  | 400   | £1,850     | £520,000      |
| Flat 2                      | 2 Bedrooms | 2 Baths | 709   | £3,300     | £920,000      |
| Flat 3                      | 2 Bedrooms | 1 Bath  | 738   | £3,400     | £960,000      |
| Flat 4                      | 2 Bedrooms | 1 Bath  | 658   | £2,800     | £790,000      |
|                             |            |         |       |            |               |
|                             |            |         |       | 691 500 00 |               |
|                             |            |         |       | £21,700.00 | £6,090,000.00 |