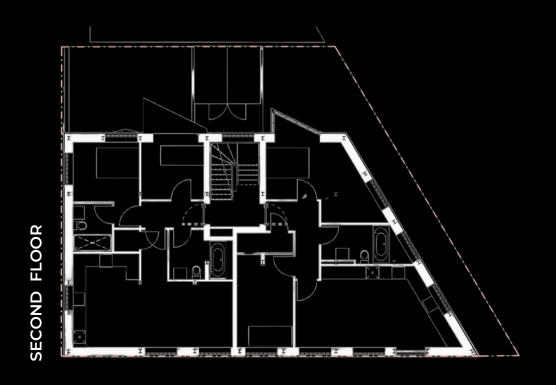

## THE OPPORTUNITY

Discover an exclusive opportunity with planning consent granted for the development of six luxurious residential apartments. This stunning development will comprise two spacious 3-bedroom units, three elegant 2-bedroom units, and one stylish studio apartment, offering a range of contemporary living spaces to suit every lifestyle.

- 3 x TWO BEDROOM UNITS
- 2 x THREE BEDROOM UNITS
- 1 x STUDIO APARTMENT

# RENTAL & SALES APPRAISALS

| 33 WICKLOW STREET, WC1X 9JX |            |         |       |            |               |
|-----------------------------|------------|---------|-------|------------|---------------|
|                             |            |         |       |            |               |
| Duplex 01                   | 3 Bedroom  | 2 Baths | 1,029 | £5,000     | £1,400,000    |
| Duplex 02                   | 3 Bedrooms | 2 Baths | 1,153 | £5,350     | £1,500,000    |
| Flat 1                      | Studio     | 1 Bath  | 400   | £1,850     | £520,000      |
| Flat 2                      | 2 Bedrooms | 2 Baths | 709   | £3,300     | £920,000      |
| Flat 3                      | 2 Bedrooms | 1 Bath  | 738   | £3,400     | £960,000      |
| Flat 4                      | 2 Bedrooms | 1 Bath  | 658   | £2,800     | £790,000      |
|                             |            |         |       |            |               |
|                             |            |         |       | 691 500 00 |               |
|                             |            |         |       | £21,700.00 | £6,090,000.00 |