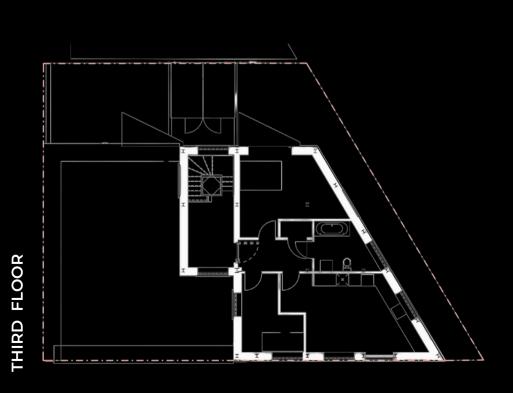

## THE OPPORTUNITY

Discover an exclusive opportunity with planning consent granted for the development of six luxurious residential apartments. This stunning development will comprise two spacious 3-bedroom units, three elegant 2-bedroom units, and one stylish studio apartment, offering a range of contemporary living spaces to suit every lifestyle.

- 3 x TWO BEDROOM UNITS
- 2 x THREE BEDROOM UNITS
- 1 x STUDIO APARTMENT

# RENTAL & SALES APPRAISALS

| 33 WICKLOW STREET, WC1X 9JX |            |         |       |            |               |
|-----------------------------|------------|---------|-------|------------|---------------|
|                             |            |         |       |            |               |
| Duplex 01                   | 3 Bedroom  | 2 Baths | 1,029 | £5,000     | £1,400,000    |
| Duplex 02                   | 3 Bedrooms | 2 Baths | 1,153 | £5,350     | £1,500,000    |
| Flat 1                      | Studio     | 1 Bath  | 400   | £1,850     | £520,000      |
| Flat 2                      | 2 Bedrooms | 2 Baths | 709   | £3,300     | £920,000      |
| Flat 3                      | 2 Bedrooms | 1 Bath  | 738   | £3,400     | £960,000      |
| Flat 4                      | 2 Bedrooms | 1 Bath  | 658   | £2,800     | £790,000      |
|                             |            |         |       |            |               |
|                             |            |         |       | 691 500 00 |               |
|                             |            |         |       | £21,700.00 | £6,090,000.00 |