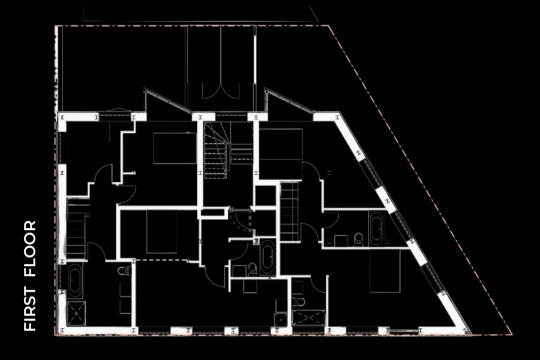

## THE OPPORTUNITY

Discover an exclusive opportunity with planning consent granted for the development of six luxurious residential apartments. This stunning development will comprise two spacious 3-bedroom units, three elegant 2-bedroom units, and one stylish studio apartment, offering a range of contemporary living spaces to suit every lifestyle.

- 3 x TWO BEDROOM UNITS
- 2 x THREE BEDROOM UNITS
- 1 x STUDIO APARTMENT

# RENTAL & SALES APPRAISALS

| 33 WICKLOW STREET, WC1X 9JX |            |         |       |            |               |
|-----------------------------|------------|---------|-------|------------|---------------|
|                             |            |         |       |            |               |
| Duplex 01                   | 3 Bedroom  | 2 Baths | 1,029 | £5,000     | £1,400,000    |
| Duplex 02                   | 3 Bedrooms | 2 Baths | 1,153 | £5,350     | £1,500,000    |
| Flat 1                      | Studio     | 1 Bath  | 400   | £1,850     | £520,000      |
| Flat 2                      | 2 Bedrooms | 2 Baths | 709   | £3,300     | £920,000      |
| Flat 3                      | 2 Bedrooms | 1 Bath  | 738   | £3,400     | £960,000      |
| Flat 4                      | 2 Bedrooms | 1 Bath  | 658   | £2,800     | £790,000      |
|                             |            |         |       |            |               |
|                             |            |         |       | 691 500 00 |               |
|                             |            |         |       | £21,700.00 | £6,090,000.00 |