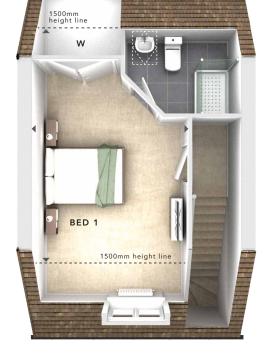

## **FORBES** THREE **BEDROOM HOME**

GROUND FLOOR:

FIRST FLOOR:

SECOND FLOOR:

LOUNGE

3.32m x 4.46m 10'11" x 14'8"

BEDROOM 2 4.32m x 2.65m 14'2" x 8'8"

BEDROOM 1 3.21m x 5.55m 10'6" x 18'3"

KITCHEN / DINING 3.20m x 3.74m 10'6" x 12'3"

BEDROOM 3 2.24m x 3.41m 7'4" x 11'2" BATHROOM

**EN SUITE** 

UTILITY

1.05m x 1.70m 3'5" x 5'7"

**CLOAKS** 

SECOND FLOOR

GROUND FLOOR

FIRST FLOOR

W - Fitted Wardrobes

С - Storage

- Cylinder Cupboard Су

- External Access

- Measurement Points

384 NSS BRICK IVYBRIDGE

BLOOR HOMES