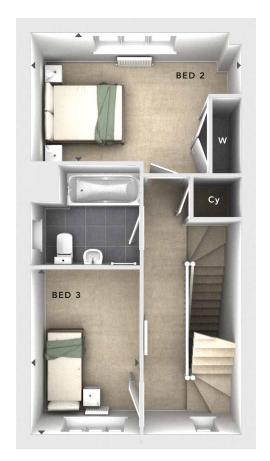

## **FORBES** THREE **BEDROOM HOME**

GROUND FLOOR:

FIRST FLOOR:

SECOND FLOOR:

LOUNGE

3.32m x 4.46m 10'11" x 14'8"

BEDROOM 2 4.32m x 2.65m 14'2" x 8'8"

BEDROOM 1 3.21m x 5.55m 10'6" x 18'3"

KITCHEN / DINING 3.20m x 3.74m 10'6" x 12'3"

BEDROOM 3 2.24m x 3.41m 7'4" x 11'2" BATHROOM

**EN SUITE** 

UTILITY

1.05m x 1.70m 3'5" x 5'7"

**CLOAKS** 

SECOND FLOOR

GROUND FLOOR

FIRST FLOOR

W - Fitted Wardrobes

С - Storage

- Cylinder Cupboard Су

- External Access

- Measurement Points

384 NSS BRICK IVYBRIDGE

BLOOR HOMES