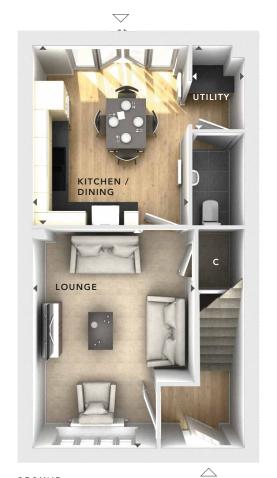

## **FORBES** THREE **BEDROOM HOME**

GROUND FLOOR:

FIRST FLOOR:

SECOND FLOOR:

LOUNGE

3.32m x 4.46m 10'11" x 14'8"

BEDROOM 2 4.32m x 2.65m 14'2" x 8'8"

BEDROOM 1 3.21m x 5.55m 10'6" x 18'3"

KITCHEN / DINING 3.20m x 3.74m 10'6" x 12'3"

BEDROOM 3 2.24m x 3.41m 7'4" x 11'2" BATHROOM

**EN SUITE** 

UTILITY

1.05m x 1.70m 3'5" x 5'7"

**CLOAKS** 

SECOND FLOOR

GROUND FLOOR

FIRST FLOOR

W - Fitted Wardrobes

С - Storage

- Cylinder Cupboard Су

- External Access

- Measurement Points

384 NSS BRICK IVYBRIDGE

BLOOR HOMES