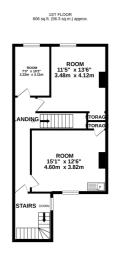

The ground floor and basement is let for a term of three years from 01 March 2023 producing an income of £12,000 PAX. Further details and copy lease on request.

The first second and third floors are vacant and are made up of eight rooms plus kitchen, bathroom and WC making this an ideal property to be converted into self contained flats or HMO'S, subject to the necessary planning consents. Access to the residential accommodation is via the alleyway to the left of the property for both pedestrians and vehicles with rights granted to the freeholder.

LOWEST FLOOR 821 sq.ft. (76.2 sq.m.) approx.

Whits every attempt has been made to ensure the accuracy of the floright contained here, measures of does worknown has been made to ensure the accuracy of the floright contained here, measures of does, wedness, come and any other items are approximate and no responsibility is been for any exercision or ma-stratement. This just his of initiative purpose only and chaldle be used as such by prospectine purchaser. This services, systems and appliances about here not deen tested and no guar to be applicable of the production of the p