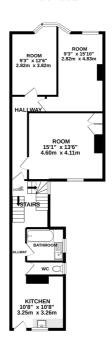

The ground floor and basement is let for a term of three years from 01 March 2023 producing an income of £12,000 PAX. Further details and copy lease on request.

The first second and third floors are vacant and are made up of eight rooms plus kitchen, bathroom and WC making this an ideal property to be converted into self contained flats or HMO'S, subject to the necessary planning consents. Access to the residential accommodation is via the alleyway to the left of the property for both pedestrians and vehicles with rights granted to the freeholder.

LOWEST FLOOR 821 sq.ft. (76.2 sq.m.) approx.

Whits every attempt has been made to ensure the accuracy of the floright contained here, measures of does worknown has been made to ensure the accuracy of the floright contained here, measures of does, wedness, come and any other items are approximate and no responsibility is been for any exercision or ma-stratement. This just his of initiative purpose only and chaldle be used as such by prospectine purchaser. This services, systems and appliances about here not deen tested and no guar to be applicable of the production of the p