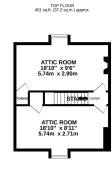

The ground floor and basement is let for a term of three years from 01 March 2023 producing an income of £12,000 PAX. Further details and copy lease on request.

The first second and third floors are vacant and are made up of eight rooms plus kitchen, bathroom and WC making this an ideal property to be converted into self contained flats or HMO'S, subject to the necessary planning consents. Access to the residential accommodation is via the alleyway to the left of the property for both pedestrians and vehicles with rights granted to the freeholder.

LOWEST FLOOR 821 sq.ft. (76.2 sq.m.) approx.

Whits every attempt has been made to ensure the accuracy of the floright contained here, measures of does worknown has been made to ensure the accuracy of the floright contained here, measures of does, wedness, come and any other items are approximate and no responsibility is been for any exercision or ma-stratement. This just his of initiative purpose only and chaldle be used as such by prospectine purchaser. This services, systems and appliances about here not deen tested and no guar to be applicable of the production of the p