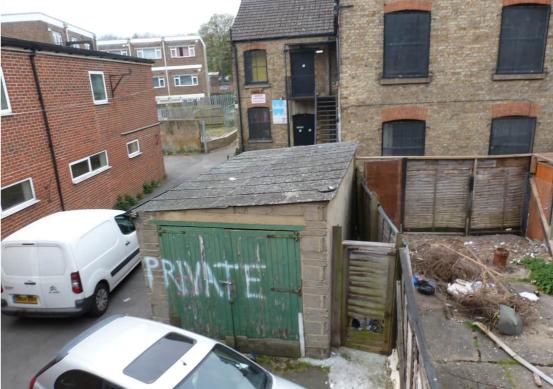

### **Description**

\*\* REDUCED PRICE \*\*

We are offering this entire building for sale, with the benefit of the investment income from the ground floor café with basement and vacant residential upper floors, plus parking for one car and a stand alone garage.

The ground floor and basement is let for a term of three years from 01 March 2023 producing an income of £12,000 PAX. Further details and copy lease on request.

The first second and third floors are vacant and are made up of eight rooms plus kitchen, bathroom and WC making this an ideal property to be converted into self contained flats or HMO'S, subject to the necessary planning consents. Access to the residential accommodation is via the alleyway to the left of the property for both pedestrians and vehicles with rights granted to the freeholder.