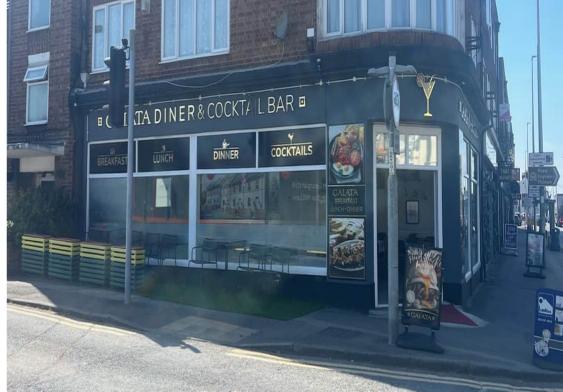

#### **Description**

This restaurant and cocktail bar is situated on a prominent corner position along Watling Street (A2) which serves the local community of upper Gillingham and Darland as well as the excellent passing trade from people travelling between the Medway Towns. Neighbouring shops include a One Stop Shop and Betfred with the rest being made up of independents including a hairdressers, chemist, bathroom shop, pub, restaurants, nail salons etc.

### **Key Features**

- Prominent Corner Location
- Newly fitted out and ready to trade
- Open plan bar and kitchen