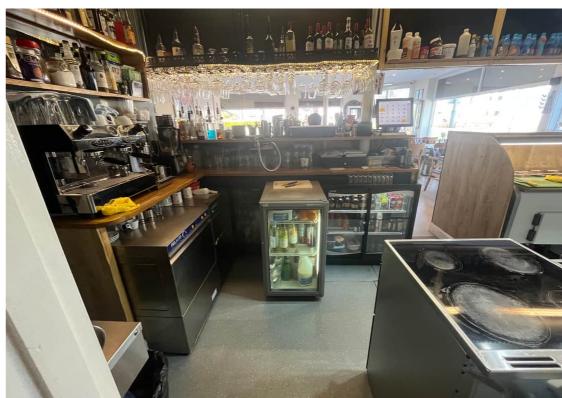

#### **Description**

This restaurant and cocktail bar is situated on a prominent corner position along Watling Street (A2) which serves the local community of upper Gillingham and Darland as well as the excellent passing trade from people travelling between the Medway Towns. Neighbouring shops include a One Stop Shop and Betfred with the rest being made up of independents including a hairdressers, chemist, bathroom shop, pub, restaurants, nail salons etc.

Premium: These premises were only recently fitted out and therefore our client is looking for a premium in the region of £60,000 for the benefit of the fixtures and fittings. An inventory is available on request listing the equipment that will remain.

### **Key Features**

- Prominent Corner Location
- Newly fitted out and ready to trade
- Open plan bar and kitchen