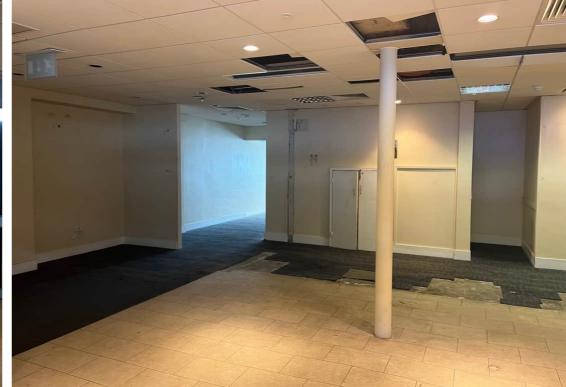

We are now offering the ground floor, laid out as good open plan space and would suit various retail/office users. There are two car parking spaces to the rear.

This space is quite flexible and therefore if you are looking for something smaller, two units could be created of 79.6sq.m. and 71.7sq.m. with basement storage also available.