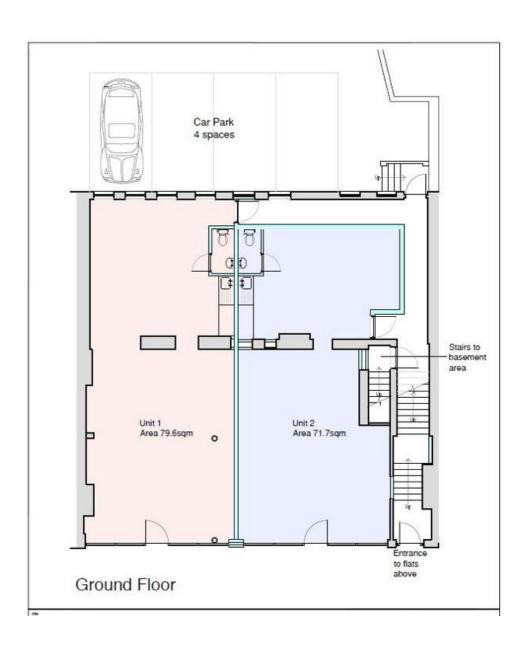

We are now offering the ground floor, laid out as good open plan space and would suit various retail/office users. There are two car parking spaces to the rear.

This space is quite flexible and therefore if you are looking for something smaller, two units could be created of 79.6sq.m. and 71.7sq.m. with basement storage also available.

Total Approximate Area 151.3 sq.m. (1,640 sq.ft.)

Rent: £22,000 per annum exclusive of rates and service charge.

Rates: Please contact Swale Borough Council for the rates payable for this property.

Legal Costs: Each party to bear their own legal costs.