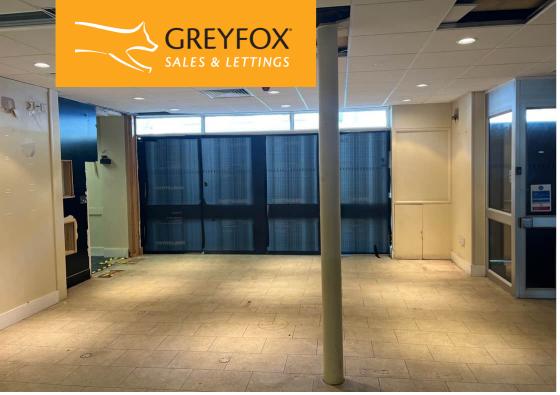

We are now offering the ground floor, laid out as good open plan space and would suit various retail/office users. There are two car parking spaces to the rear.

This space is quite flexible and therefore if you are looking for something smaller, two units could be created of 79.6sq.m. and 71.7sq.m. with basement storage also available.