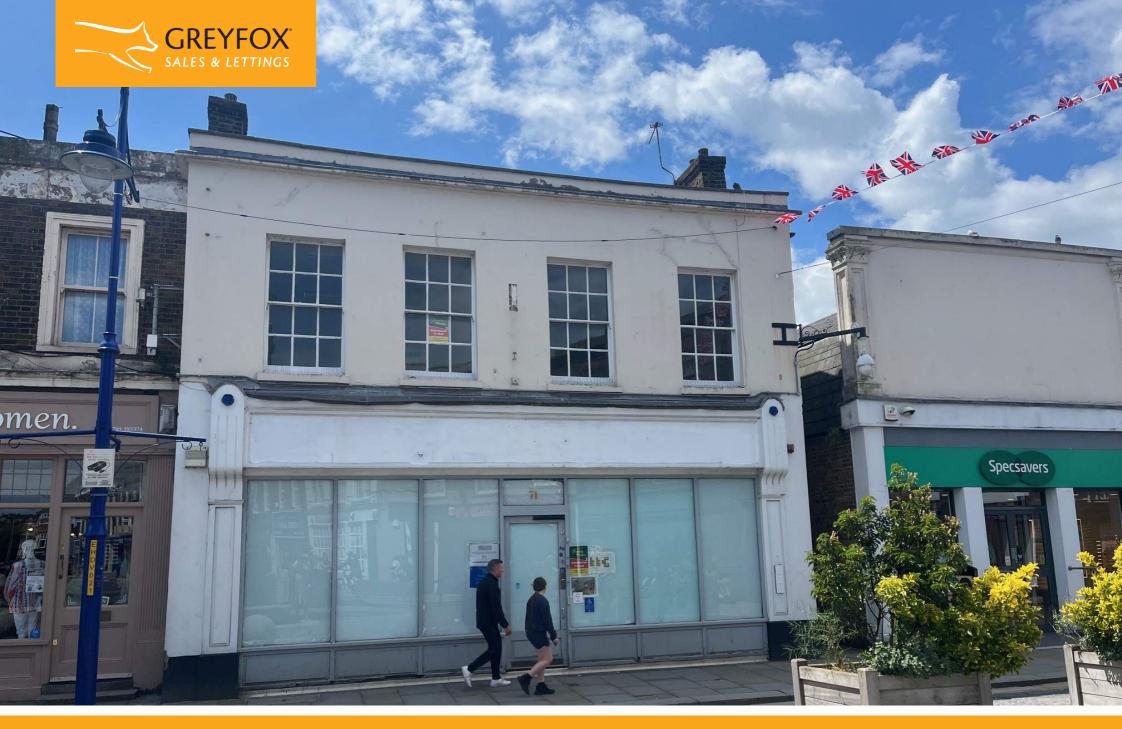

# High Street, Sheerness, Kent, ME12 1NE £36,000

#### **Description**

Former Bank Building to Let

This former Halifax Bank is situated opposite the Clock Tower on Sheerness High Street, being in one of the most prominent locations in the Town Centre. There are a good selection of multiples close by including Specsavers (next door), Holland & Barrett, New Look, Subway, Card Factory and Peacocks.

This self contained building comprises ground and first floors with a garden to the rear and a side entrance making this accommodation very flexible in its use. Currently laid out as a banking hall/lobby with three separate offices plus the cashiers office. To the rear are male and female toilets with access to the courtyard garden. On the first floor are four offices, plus a kitchen and WC. There is a separate side entrance serving both the ground and first floor, so staff could access this way and leaving the ground floor front for customer facing staff.

These premises would suit any office provider or retailer looking for a prime position in the town at a reasonable rent.

Ground Floor

First Floor

Basement (unmeasured)

Courtyard Garden

Total Approximate Area: 2,591 sq.ft. (240.7 sq.m.)