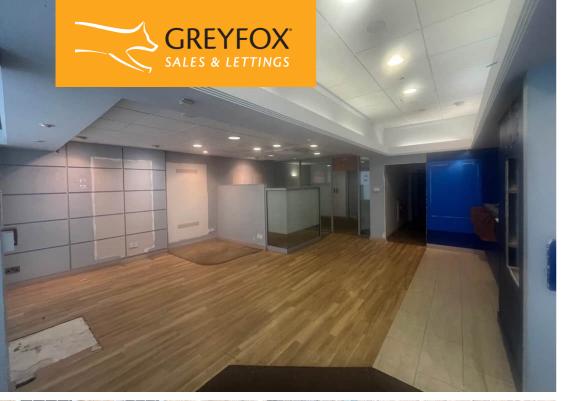

This self contained building comprises ground and first floors with a garden to the rear and a side entrance making this accommodation very flexible in its use. Currently laid out as a banking hall/lobby with three separate offices plus the cashiers office. To the rear are male and female toilets with access to the courtyard garden. On the first floor are four offices, plus a kitchen and WC. There is a separate side entrance serving both the ground and first floor, so staff could access this way and leaving the ground floor front for customer facing staff.

These premises would suit any office provider or retailer looking for a prime position in the town at a reasonable rent.

Ground Floor

First Floor

Basement (unmeasured)

Courtyard Garden

Total Approximate Area: 2,591 sq.ft. (240.7 sq.m.)