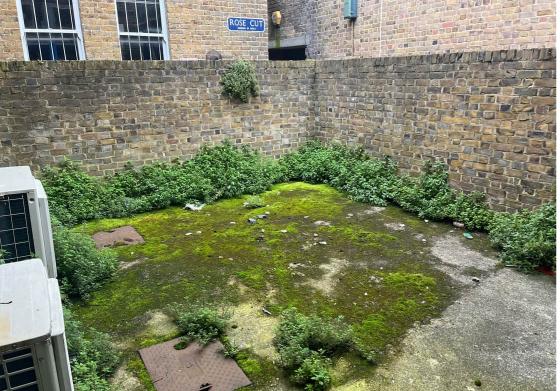

This self contained building comprises ground and first floors with a garden to the rear and a side entrance making this accommodation very flexible in its use. Currently laid out as a banking hall/lobby with three separate offices plus the cashiers office. To the rear are male and female toilets with access to the courtyard garden. On the first floor are four offices, plus a kitchen and WC. There is a separate side entrance serving both the ground and first floor, so staff could access this way and leaving the ground floor front for customer facing staff.

These premises would suit any office provider or retailer looking for a prime position in the town at a reasonable rent.

Ground Floor

First Floor

Basement (unmeasured)

Courtyard Garden

Total Approximate Area: 2,591 sq.ft. (240.7 sq.m.)

### **Key Features**

- Excellent Town Centre Location
- Over Two floors with Courtyard Garden and side access
- Would suit various office/retail tenants