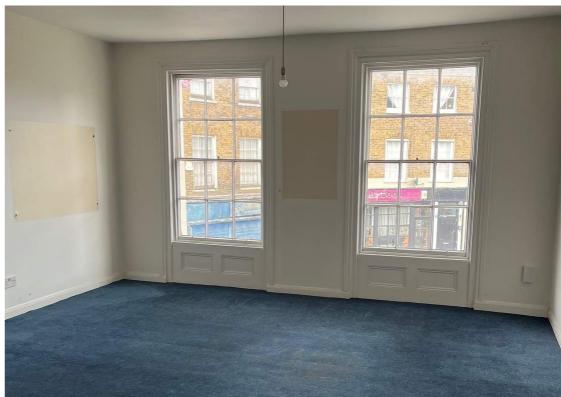

#### **Description**

Former Bank Building to Let

This former Halifax Bank is situated opposite the Clock Tower on Sheerness High Street, being in one of the most prominent locations in the Town Centre. There are a good selection of multiples close by including Specsavers (next door), Holland & Barrett, New Look, Subway, Card Factory and Peacocks.

This self contained building comprises ground and first floors with a garden to the rear and a side entrance making this accommodation very flexible in its use. Currently laid out as a banking hall/lobby with three separate offices plus the cashiers office. To the rear are male and female toilets with access to the courtyard garden. On the first floor are four offices, plus a kitchen and WC. There is a separate side entrance serving both the ground and first floor, so staff could access this way and leaving the ground floor front for customer facing staff.

These premises would suit any office provider or retailer looking for a prime position in the town at a reasonable rent.

Ground Floor

First Floor

Basement (unmeasured)

Courtyard Garden

Total Approximate Area: 2,591 sq.ft. (240.7 sq.m.)