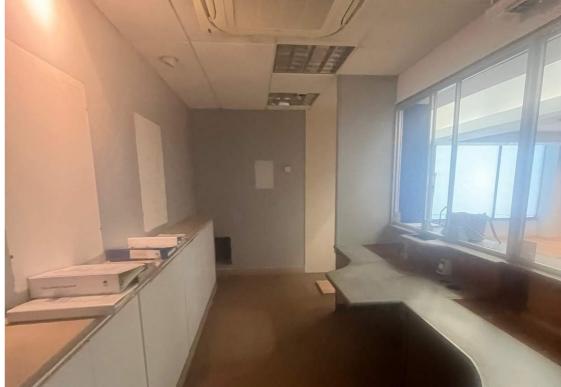

This self contained building comprises ground and first floors with a garden to the rear and a side entrance making this accommodation very flexible in its use. Currently laid out as a banking hall/lobby with three separate offices plus the cashiers office. To the rear are male and female toilets with access to the courtyard garden. On the first floor are four offices, plus a kitchen and WC. There is a separate side entrance serving both the ground and first floor, so staff could access this way and leaving the ground floor front for customer facing staff.

These premises would suit any office provider or retailer looking for a prime position in the town at a reasonable rent.

Ground Floor

First Floor

Basement (unmeasured)

Courtyard Garden

Total Approximate Area: 2,591 sq.ft. (240.7 sq.m.)