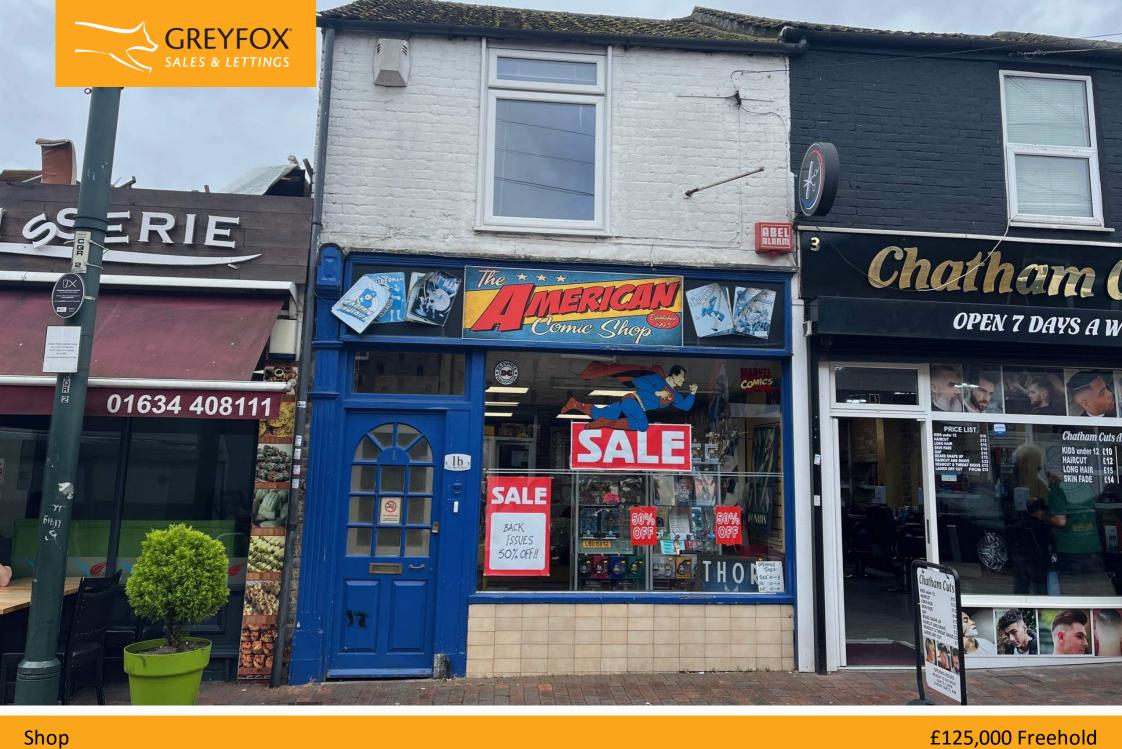

# Church Street, Chatham, Kent, ME4 4BS £125,000

#### **Description**

Freehold Vacant Shop with Flat Above (sold off) for Sale

This property is being sold freehold with the benefit of the vacant shop and garden and the flat on the first floor which has been sold off on a long lease from March 1991 and expires December 2180 at a peppercorn ground rent.

The shop has been trading for many years as a successful comic shop but the owners have now decided it's time to sell up to give them other opportunities. Situated off the High Street, in a pedestrianised street at the eastern end of the Town, neighbouring occupiers include a mix of independent restaurants, takeaways, barbers and beauty.

Various retail uses would suit this shop.

Ground floor retail 18.21 sq.m. (196 sq.ft.)

Ground Floor Rear ancillary Area 13.00 sq.m. (140 sq.ft.)

WC

Garden

Total Approximate Area – 432 sq.ft. (40.22 sq.m.)

Legal Costs: Each party to bear their own legal costs.