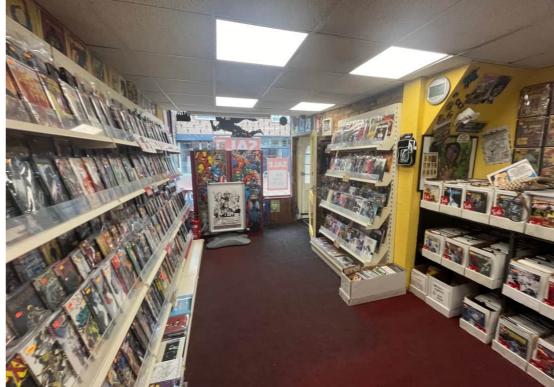

The shop has been trading for many years as a successful comic shop but the owners have now decided it's time to sell up to give them other opportunities. Situated off the High Street, in a pedestrianised street at the eastern end of the Town, neighbouring occupiers include a mix of independent restaurants, takeaways, barbers and beauty.

Laid out as the open plan retail space with a good sized rear room used for storage, staff area and WC. The garden, is currently overgrown, but could make a good courtyard area to use for outside space or storage expansion.