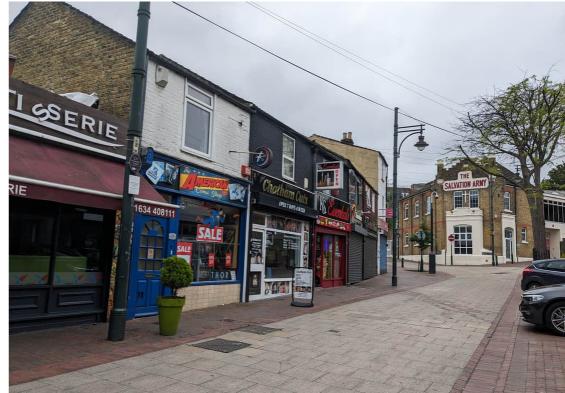

The shop has been trading for many years as a successful comic shop but the owners have now decided it's time to sell up to give them other opportunities. Situated off the High Street, in a pedestrianised street at the eastern end of the Town, neighbouring occupiers include a mix of independent restaurants, takeaways, barbers and beauty.

Laid out as the open plan retail space with a good sized rear room used for storage, staff area and WC. The garden, is currently overgrown, but could make a good courtyard area to use for outside space or storage expansion.