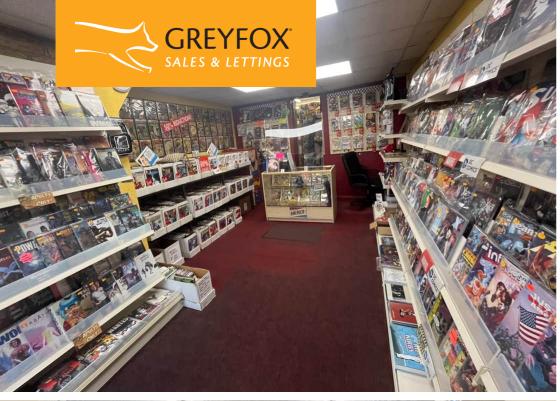

The shop has been trading for many years as a successful comic shop but the owners have now decided it's time to sell up to give them other opportunities. Situated off the High Street, in a pedestrianised street at the eastern end of the Town, neighbouring occupiers include a mix of independent restaurants, takeaways, barbers and beauty.

Laid out as the open plan retail space with a good sized rear room used for storage, staff area and WC. The garden, is currently overgrown, but could make a good courtyard area to use for outside space or storage expansion.