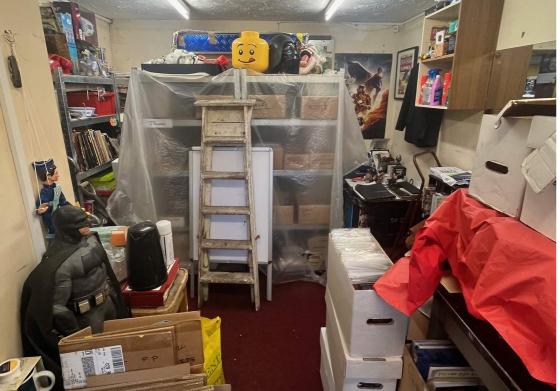

Laid out as the open plan retail space with a good sized rear room used for storage, staff area and WC. The garden, is currently overgrown, but could make a good courtyard area to use for outside space or storage expansion.