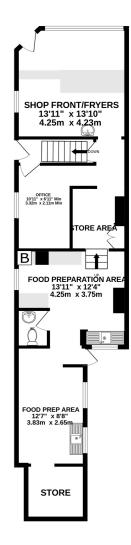

The ground floor shop comprises of the retail area with the fryers, a ground floor office, kitchen, preparation room and storage as well as a small courtyard garden for access for deliveries. Upstairs comprises a one bedroom flat in good condition and would work well for the lessee or a manager to live.

#### TOTAL FLOOR AREA: 1104 sq.ft. (102.6 sq.m.) approx.

Whilst every attempt has been made to ensure the accuracy of the floorplan contained here, measurements of doors, windows, rooms and any other items are approximate and no responsibility is taken for any error, omission or mis-statement. This plan is for illustrative purposes only and should be used as such by any prospective purchaser. The services, systems and appliances shown have not been tested and no guarantee as to their operability or efficiency can be given.