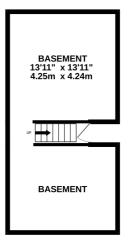

#### **Key Features**

- Excellent Location
- · Takeaway Premises and Flat above
- Ready to trade from

BASEMENT 379 sq.ft. (35.2 sq.m.) approx.

#### TOTAL FLOOR AREA: 1104 sq.ft. (102.6 sq.m.) approx.

Whilst every attempt has been made to ensure the accuracy of the floorplan contained here, measurements of doors, windows, rooms and any other items are approximate and no responsibility is taken for any error, omission or mis-statement. This plan is for illustrative purposes only and should be used as such by any prospective purchaser. The services, systems and appliances shown have not been tested and no guarantee as to their operability or efficiency can be given.