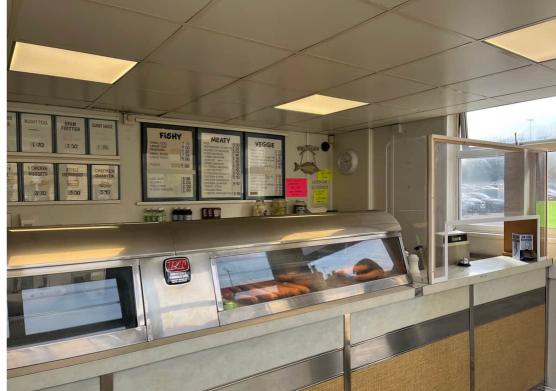

### **Description**

Rarely Available - Takeaway Unit to Let with Flat Above

This well positioned takeaway unit has for many years traded as a fish and chip shop. Now, due to the current tenant retiring, the shop and the flat above are coming to the market. This provides a fantastic opportunity for any fast food takeaway business to benefit from this busy location.

The ground floor shop comprises of the retail area with the fryers, a ground floor office, kitchen, preparation room and storage as well as a small courtyard garden for access for deliveries. Upstairs comprises a one bedroom flat in good condition and would work well for the lessee or a manager to live.