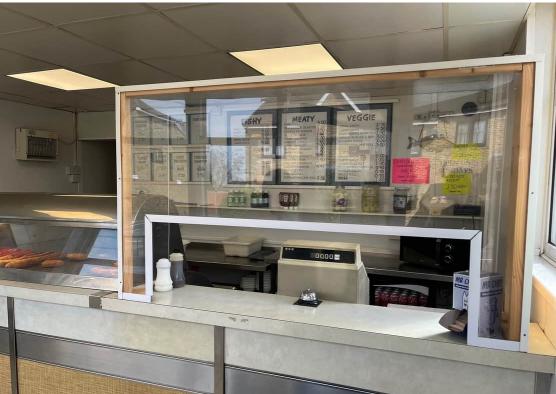

### **Description**

Rarely Available - Takeaway Unit to Let with Flat Above

This well positioned takeaway unit has for many years traded as a fish and chip shop. Now, due to the current tenant retiring, the shop and the flat above are coming to the market. This provides a fantastic opportunity for any fast food takeaway business to benefit from this busy location.

The ground floor shop comprises of the retail area with the fryers, a ground floor office, kitchen, preparation room and storage as well as a small courtyard garden for access for deliveries. Upstairs comprises a one bedroom flat in good condition and would work well for the lessee or a manager to live.