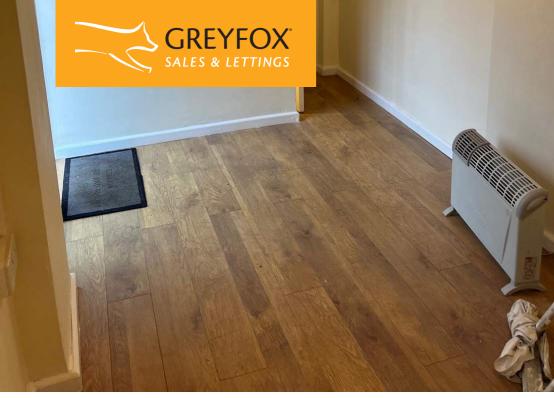

### Accommodation

This one room is self contained with laminate flooring, spotlights on the ceiling and recently decorated. There are patio doors which provide plenty of light into the room and also a WC. Size 87 square feet (8.05 square meters).