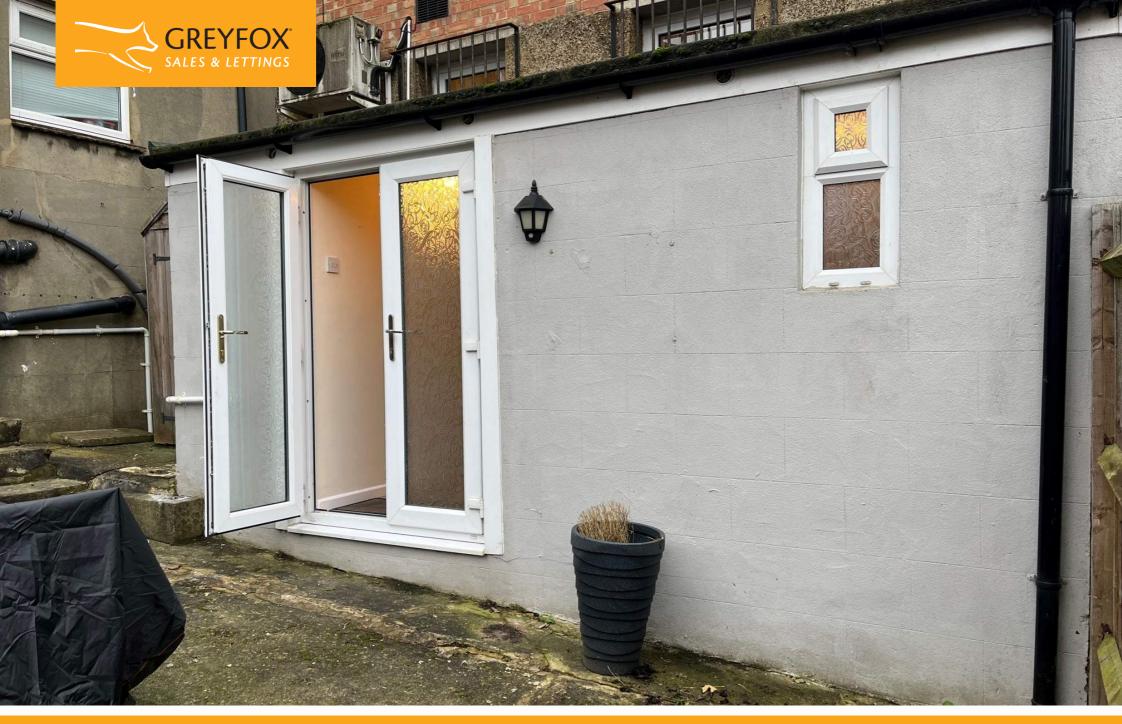

Situated in Palmerston Road, between the convenience store and the pharmacy, the room has its own entrance from the front via the gate, leading to a shared courtyard or alternatively, there is pedestrian access from Windsor Avenue.

### Accommodation

This one room is self contained with laminate flooring, spotlights on the ceiling and recently decorated. There are patio doors which provide plenty of light into the room and also a WC. Size 87 square feet (8.05 square meters).