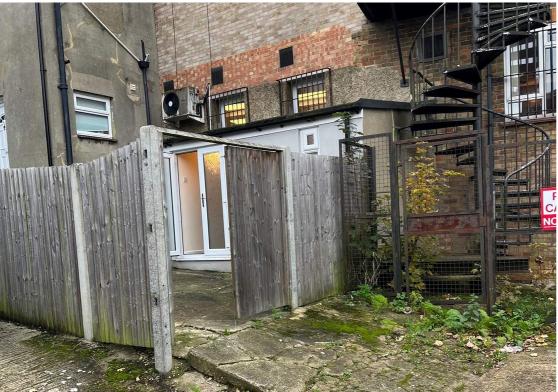

Situated in Palmerston Road, between the convenience store and the pharmacy, the room has its own entrance from the front via the gate, leading to a shared courtyard or alternatively, there is pedestrian access from Windsor Avenue.