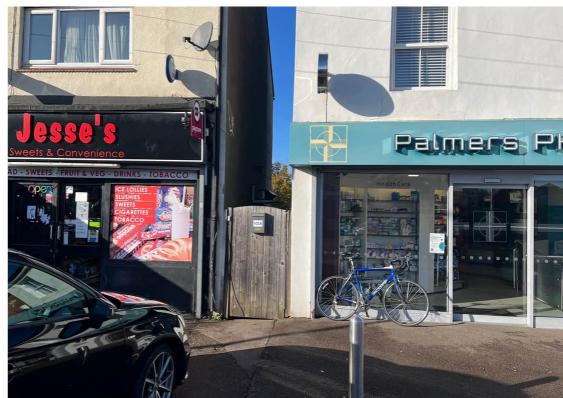

Situated in Palmerston Road, between the convenience store and the pharmacy, the room has its own entrance from the front via the gate, leading to a shared courtyard or alternatively, there is pedestrian access from Windsor Avenue.