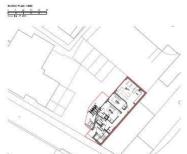

The premises are currently laid out as 4 offices and an external WC

Total Approximate Site Area – 106 sqm. (1140 sq.ft.)

Planning was granted in July 2021 by Medway Council Ref: MC/21/1157 for the Demolition of existing buildings and construction of a part 2 part 4 storey residential block comprising 2 x two bedroom and 2 x one bedroom apartments. Copies of the permission and plans are available on request.