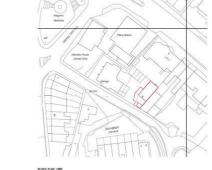

The premises are currently laid out as 4 offices and an external WC

Total Approximate Site Area – 106 sqm. (1140 sq.ft.)

Planning was granted in July 2021 by Medway Council Ref: MC/21/1157 for the Demolition of existing buildings and construction of a part 2 part 4 storey residential block comprising 2 x two bedroom and 2 x one bedroom apartments. Copies of the permission and plans are available on request.

## **Key Features**

- Planning permission granted for 4 flats
- Central location close to Chatham railway station
- Of interest to developers / builders

PROPOSED BLOCK PLAN 1-600