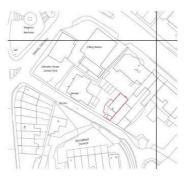

## **Description**

Commercial building with planning permission for the demolition of the building and to create  $2 \times 2$  bedroom flats and  $2 \times 1$  bedroom flats and parking.

This commercial unit is currently a taxi office in a central location close to Chatham Railway Station and the Town Centre. Planning permission has been granted for the demolition of the building to create 4 new residential units with some parking making this an ideal site for a small developer/builder to construct.

The premises are currently laid out as 4 offices and an external WC

Total Approximate Site Area – 106 sqm. (1140 sq.ft.)

Planning was granted in July 2021 by Medway Council Ref: MC/21/1157 for the Demolition of existing buildings and construction of a part 2 part 4 storey residential block comprising 2 x two bedroom and 2 x one bedroom apartments. Copies of the permission and plans are available on request.