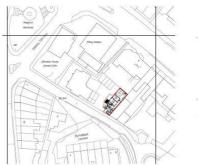

## **Description**

Commercial building with planning permission for the demolition of the building and to create  $2 \times 2$  bedroom flats and  $2 \times 1$  bedroom flats and parking.

This commercial unit is currently a taxi office in a central location close to Chatham Railway Station and the Town Centre. Planning permission has been granted for the demolition of the building to create 4 new residential units with some parking making this an ideal site for a small developer/builder to construct.

The premises are currently laid out as 4 offices and an external WC

Total Approximate Site Area – 106 sqm. (1140 sq.ft.)

Planning was granted in July 2021 by Medway Council Ref: MC/21/1157 for the Demolition of existing buildings and construction of a part 2 part 4 storey residential block comprising 2 x two bedroom and 2 x one bedroom apartments. Copies of the permission and plans are available on request.