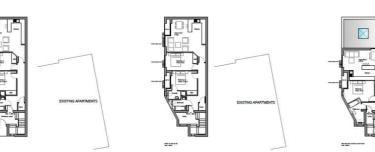

The premises are currently laid out as 4 offices and an external WC

Total Approximate Site Area – 106 sqm. (1140 sq.ft.)

Planning was granted in July 2021 by Medway Council Ref: MC/21/1157 for the Demolition of existing buildings and construction of a part 2 part 4 storey residential block comprising 2 x two bedroom and 2 x one bedroom apartments. Copies of the permission and plans are available on request.

## **Key Features**

- Planning permission granted for 4 flats
- Central location close to Chatham railway station
- Of interest to developers / builders

PROPOSED BLOCK PLAN 1-600