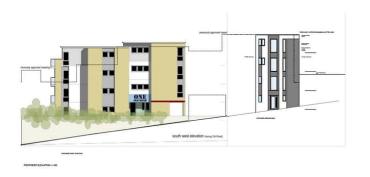

The premises are currently laid out as 4 offices and an external WC

Total Approximate Site Area – 106 sqm. (1140 sq.ft.)

Planning was granted in July 2021 by Medway Council Ref: MC/21/1157 for the Demolition of existing buildings and construction of a part 2 part 4 storey residential block comprising 2 x two bedroom and 2 x one bedroom apartments. Copies of the permission and plans are available on request.

## **Key Features**

- Planning permission granted for 4 flats
- Central location close to Chatham railway station
- Of interest to developers / builders

PROPOSED BLOCK PLAN 1-600