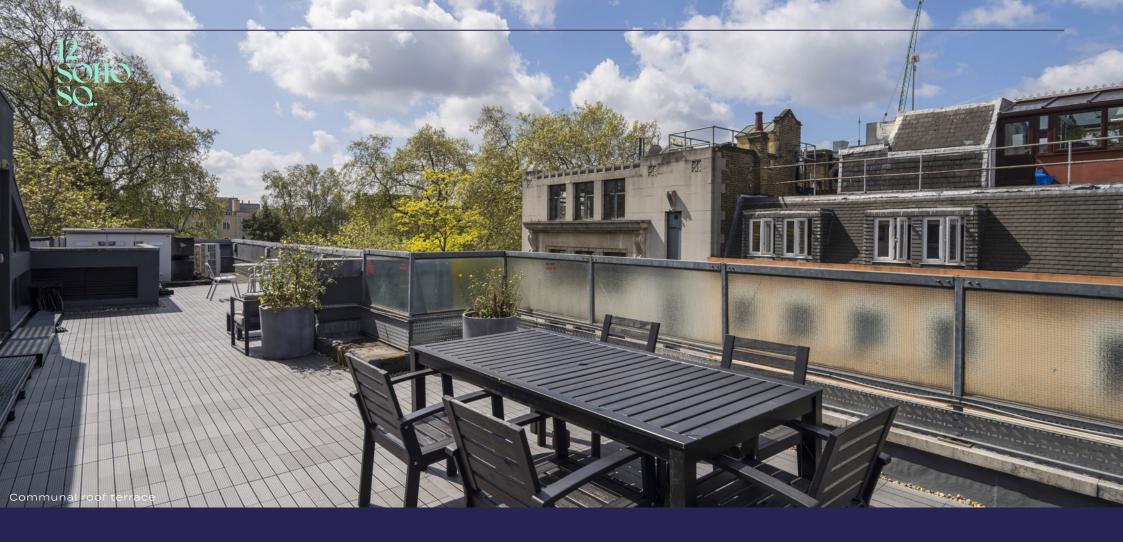

### **SPECIFICATION**

Fitted and flexible office space available

Communal roof terrace

Views over Soho Square

24-hour access

12 bike racks

2 showers

Lift