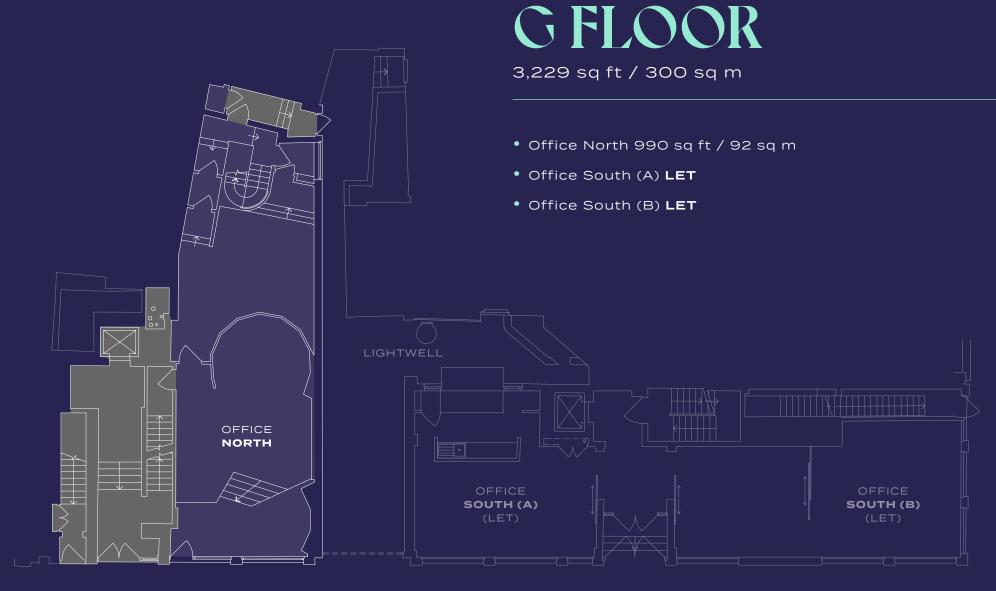

### **AVAILABILITY**

| Floor       | SQ FT | Status    | Managed<br>Rent (pcm) |
|-------------|-------|-----------|-----------------------|
| 5th         | 775   | Let       | -                     |
| 4th         | 2,570 | Let       | -                     |
| 3rd         | 2,616 | Let       | -                     |
| 2nd         | 3,014 | Let       | -                     |
| 1st North   | 907   | Available | £10,250<br>plus VAT   |
| 1st South   | 1,345 |           |                       |
| G North     | 990   | Available | POA                   |
| G South (A) | 495   | Let       | -                     |
| G South (B) | 635   | Let       |                       |
| LG North    | 1,313 | Available | POA                   |
| LG South    | 818   | Let       |                       |
| Total       | 3,210 | Nh        | <b>X</b>              |

# FIRST FLOOR

3,164 sq ft / 294 sq m

- Office North 907 sq ft / 84 sq m
- Office South **LET**

OFFICE NORTH