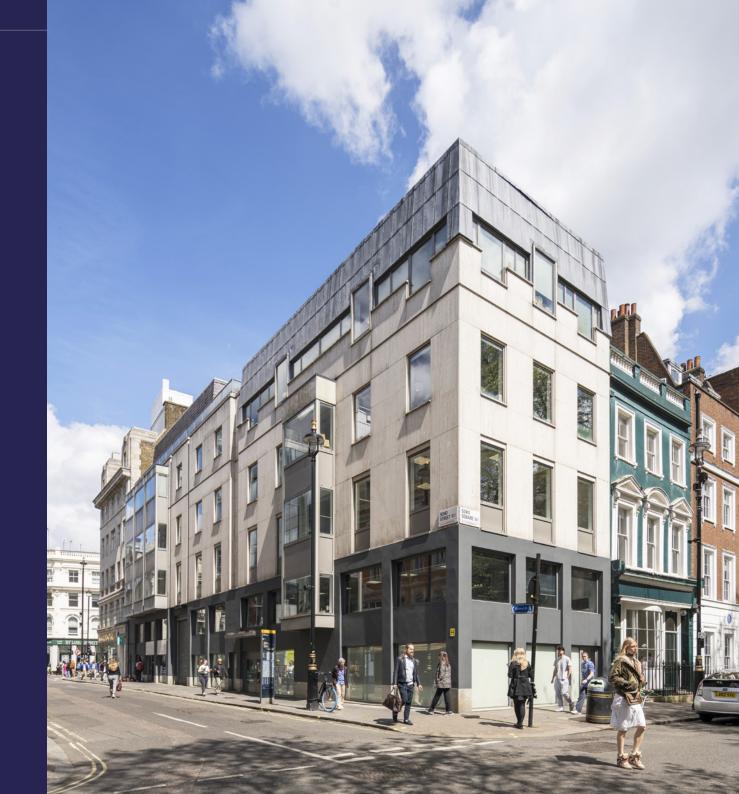

## STYLISH SPACE

12 Soho Square is a striking Soho office building offering fitted and flexible office space to suit a wide ranges of businesses. The building offers excellent amenity for occupiers with a lift, communal terrace and new end of journey facilities.

### **SPECIFICATION**

Fitted and flexible office space available

Communal roof terrace

Views over Soho Square

24-hour access

12 bike racks

2 showers

Lift