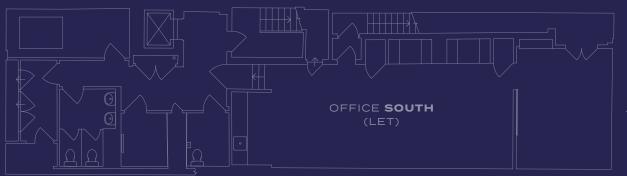

|
| 2nd         | 3,014 | Let       | -                     |
| 1st North   | 907   | Available | £10,250<br>plus VAT   |
| 1st South   | 1,345 |           |                       |
| G North     | 990   | Available | POA                   |
| G South (A) | 495   | Let       | -                     |
| G South (B) | 635   | Let       |                       |
| LG North    | 1,313 | Available | POA                   |
| LG South    | 818   | Let       |                       |
| Total       | 3,210 | Nh        | <b>X</b>              |









### **SPECIFICATION**



Fitted and flexible office space available



Communal roof terrace



Views over Soho Square



24-hour access



12 bike racks



2 showers



Lift



# LG FLOOR

3,617 sq ft / 336 sq m



• Office South **LET** 





 $\leq N$ 





# FIRST FLOOR

3,164 sq ft / 294 sq m

- Office North 907 sq ft / 84 sq m
- Office South **LET**



OFFICE NORTH

# SOHO COOL

12 Soho Square is positioned in the heart of Soho. It's minutes from the new Tottenham Court Road entrance for the Elizabeth Line, as well as upmarket amenities such as Carnaby Street, Kingly Court, Soho House plus the many restaurants and bars that make it such a buzzing district.





















### GET IN TOUCH

To find out more:



**Hannah Buxton**07976 747 569
hannah.buxton@rx.london

Jack Rose
07590 814 753
jack.rose@rx.london

Ed Betts
07771 513 169
ed.betts@rx.london

A development by

#### **ARAX** PROPERTIES

RX London give notice that these particulars are set out as a general outline only for the guidance of intending Purchasers