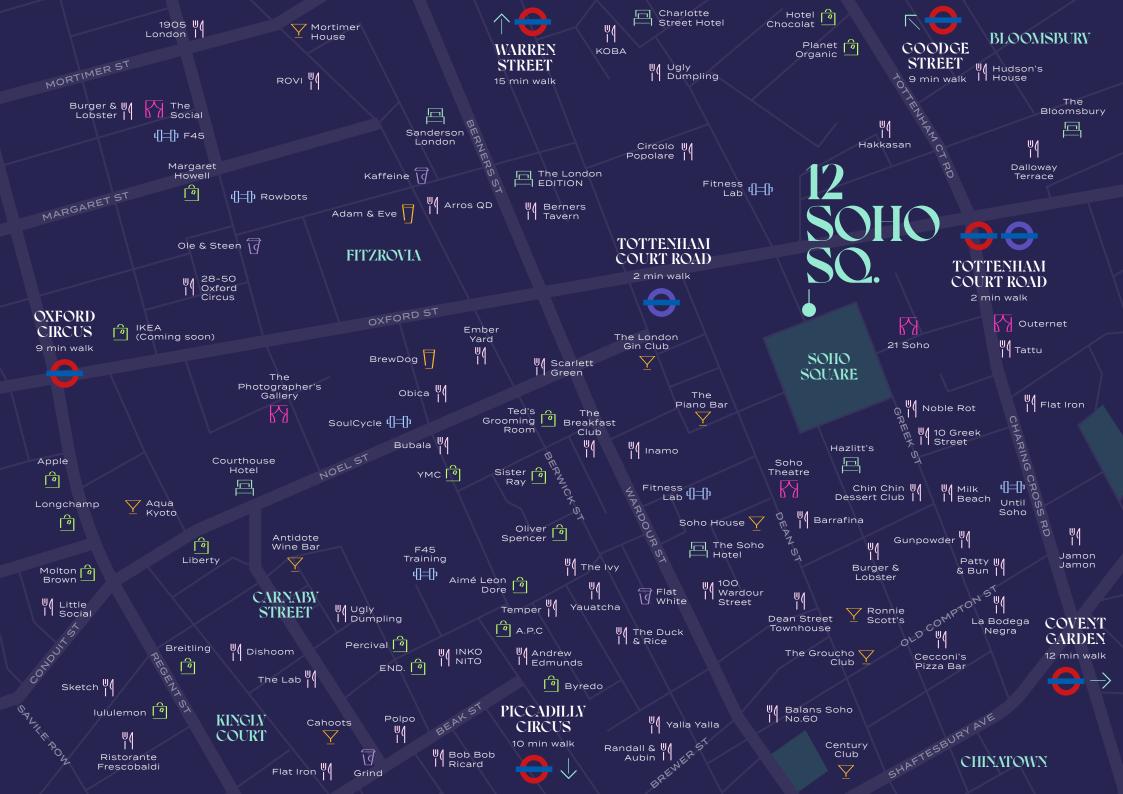

# SOHO COOL

12 Soho Square is positioned in the heart of Soho. It's minutes from the new Tottenham Court Road entrance for the Elizabeth Line, as well as upmarket amenities such as Carnaby Street, Kingly Court, Soho House plus the many restaurants and bars that make it such a buzzing district.