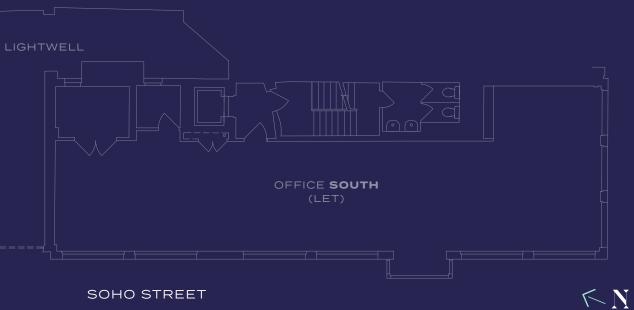

lus VAT   |
| 1st South   | 1,345 |           |                       |
| G North     | 990   | Available | POA                   |
| G South (A) | 495   | Let       | -                     |
| G South (B) | 635   | Let       |                       |
| LG North    | 1,313 | Available | POA                   |
| LG South    | 818   | Let       |                       |
| Total       | 3,210 | Nh        | <b>X</b>              |









### **SPECIFICATION**



Fitted and flexible office space available



Communal roof terrace



Views over Soho Square



24-hour access



12 bike racks



2 showers



Lift



# LG FLOOR

3,617 sq ft / 336 sq m



• Office South **LET** 





 $\leq N$ 





# FIRST FLOOR

3,164 sq ft / 294 sq m

- Office North 907 sq ft / 84 sq m
- Office South **LET**



OFFICE NORTH

# SOHO COOL

12 Soho Square is positioned in the heart of Soho. It's minutes from the new Tottenham Court Road entrance for the Elizabeth Line, as well as upmarket amenities such as Carnaby Street, Kingly Court, Soho House plus the many restaurants and bars that make it such a buzzing district.





















### GET IN TOUCH

To find out more:



**Hannah Buxton**07976 747 569
hannah.buxton@rx.london

Jack Rose
07590 814 753
jack.rose@rx.london

Ed Betts
07771 513 169
ed.betts@rx.london

A development by

#### **ARAX** PROPERTIES

RX London give notice that these particulars are set out as a general outline only for the guidance of intending Purchasers or Lessees and do not constitute any part of an offer or contract. Details are given without any responsibility and