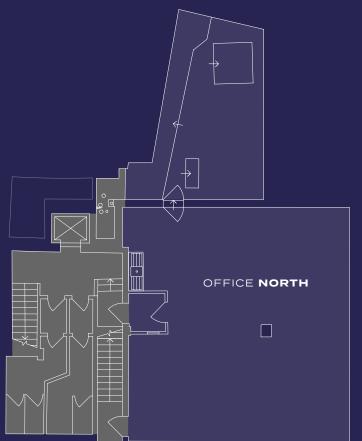

# FIRST FLOOR

3,164 sq ft / 294 sq m

- Office North 907 sq ft / 84 sq m
- Office South **LET**

OFFICE NORTH