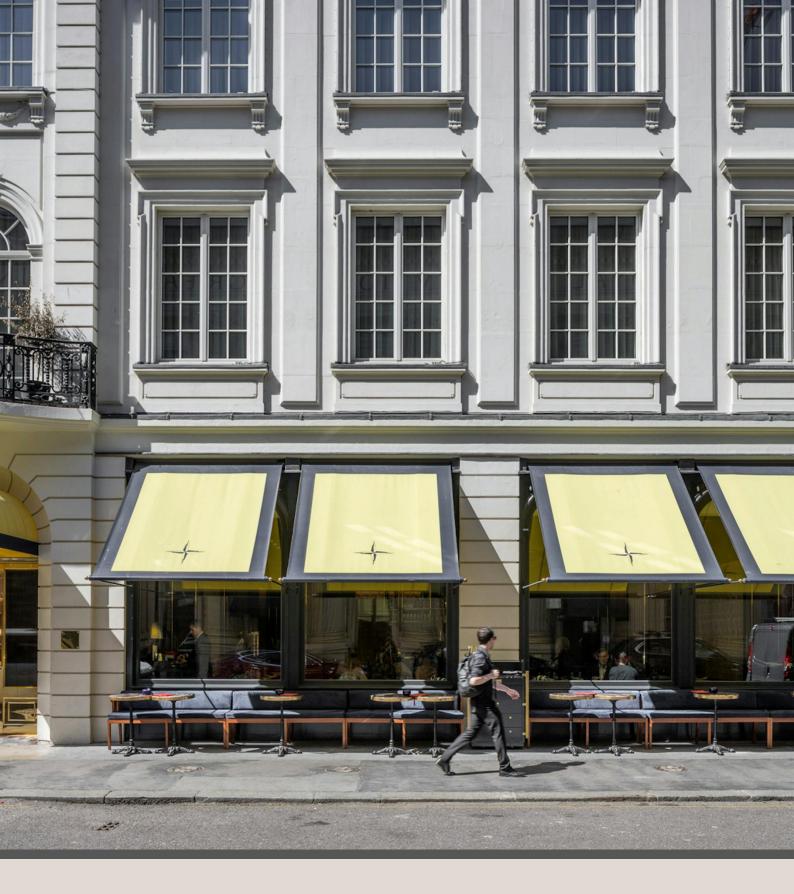

# **BIRKETT HOUSE**

27 Albemarle Street, London, W1S 4HZ

Stunning Mayfair office available with X3 roof terraces - Available now.

2,130 SQ FT

## Location

Located on the west side of Albemarle Street, the property is on one of Mayfair's most prestigious streets.

27 Albemarle Street is conveniently situated between Berkeley Square, Green Park, Piccadilly Circus and Savile Row. The area offers a variety of high-end restaurants, cafés and bars including Isabel Mayfair, Mnkey House, Gymkhana and Browns.