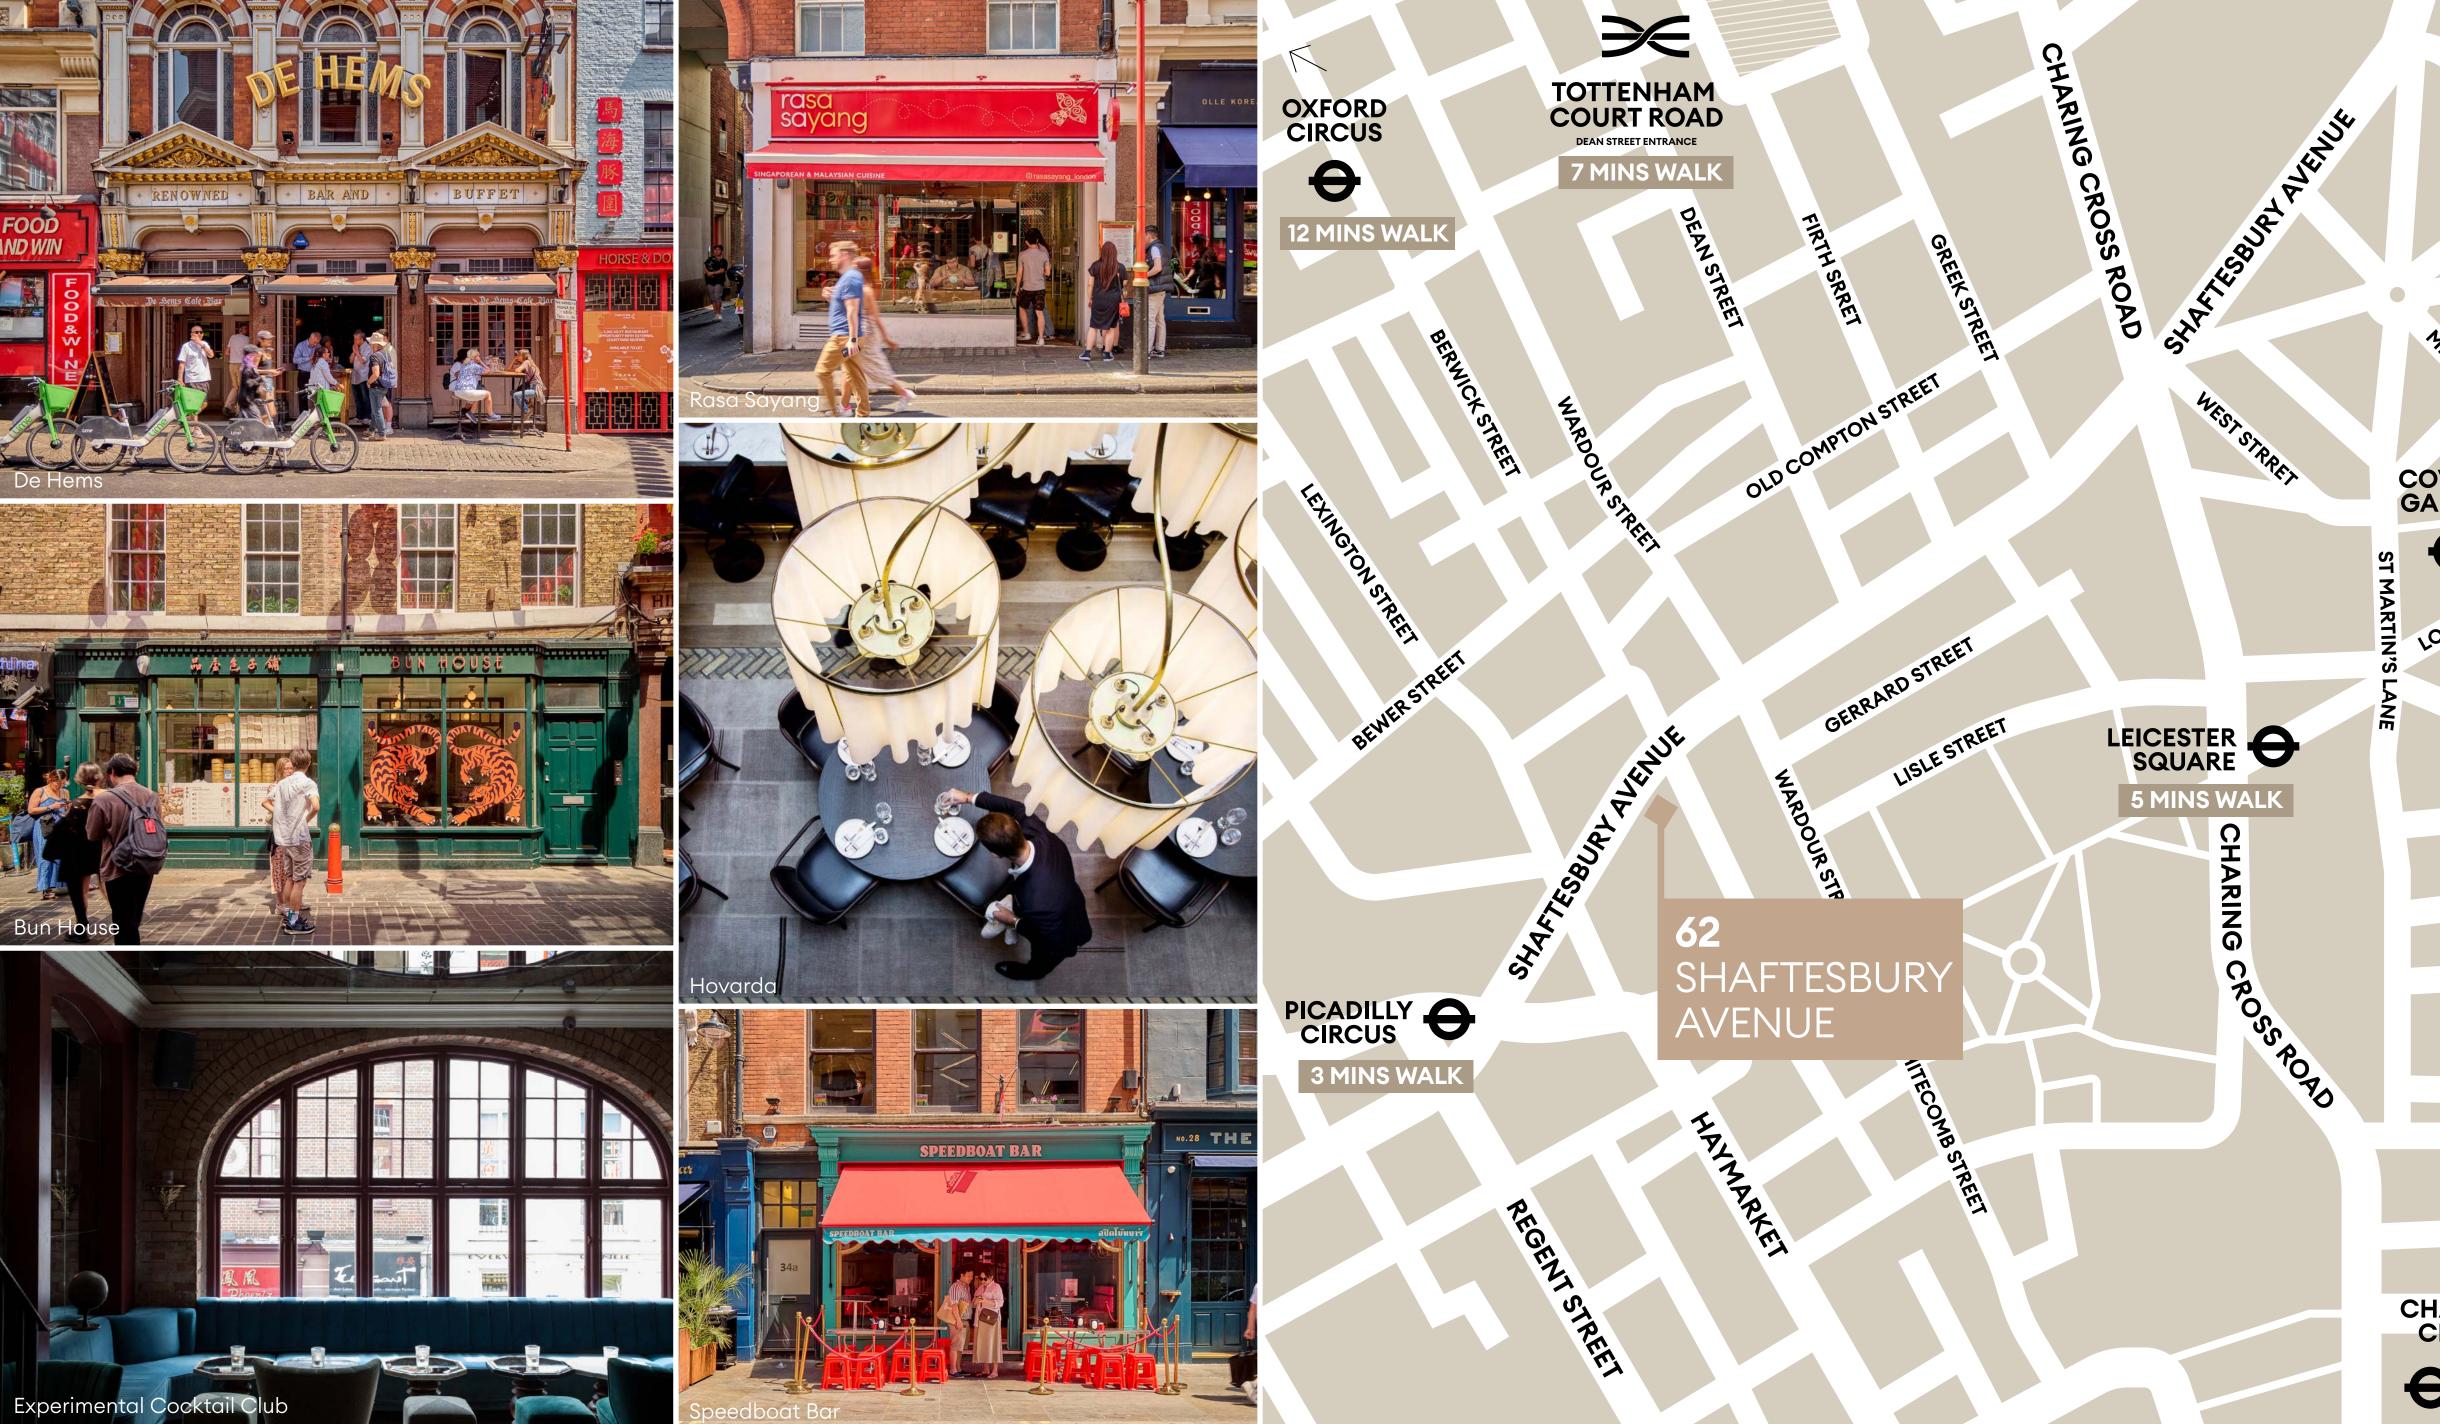

Whether it's in Soho, Chinatown, Covent Garden, or Fitzrovia, you'll always have access to all the services and support you need. And, as your business grows, our flexible portfolio means you'll always have another ideal workspace to grow into.

# YOUR CHANCE TO DISCOVER SPACE

Grand and imposing, 62 Shaftesbury Avenue boasts a first-class corner spot on one of the capital's most iconic streets. Perfectly situated between the boutiques and bars of Soho and latest dining concepts of Chinatown, it's your front row seat to all London has to offer.

Totalling 1,007 sq ft, this attractive second-floor office includes a dozen fixed working spaces as well as multiple breakout areas, from the practical meeting room and inviting social snug, to the sleek, contemporary kitchenette. Fully fitted and impeccably finished, everything down to the private WCs and shower has been designed with you in mind.