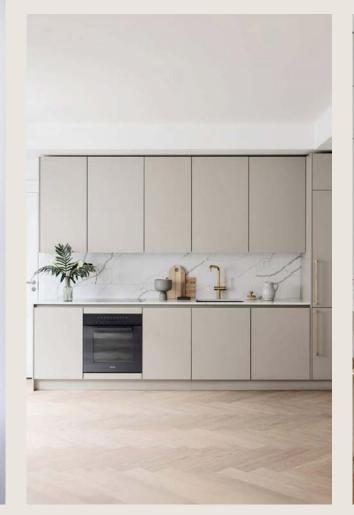

Totalling 1,007 sq ft, this attractive second-floor office includes a dozen fixed working spaces as well as multiple breakout areas, from the practical meeting room and inviting social snug, to the sleek, contemporary kitchenette. Fully fitted and impeccably finished, everything down to the private WCs and shower has been designed with you in mind.

#### SECOND & THIRD FLOOR

Accommodation Specification

12 Fixed Working Positions8 Person Meeting RoomBreakout Space

Kitchenette
Demised WCs
Shower

OfficeCommunal area

SHAFTESBURY AVENUE

06 Y.S

COVENT GARDEN