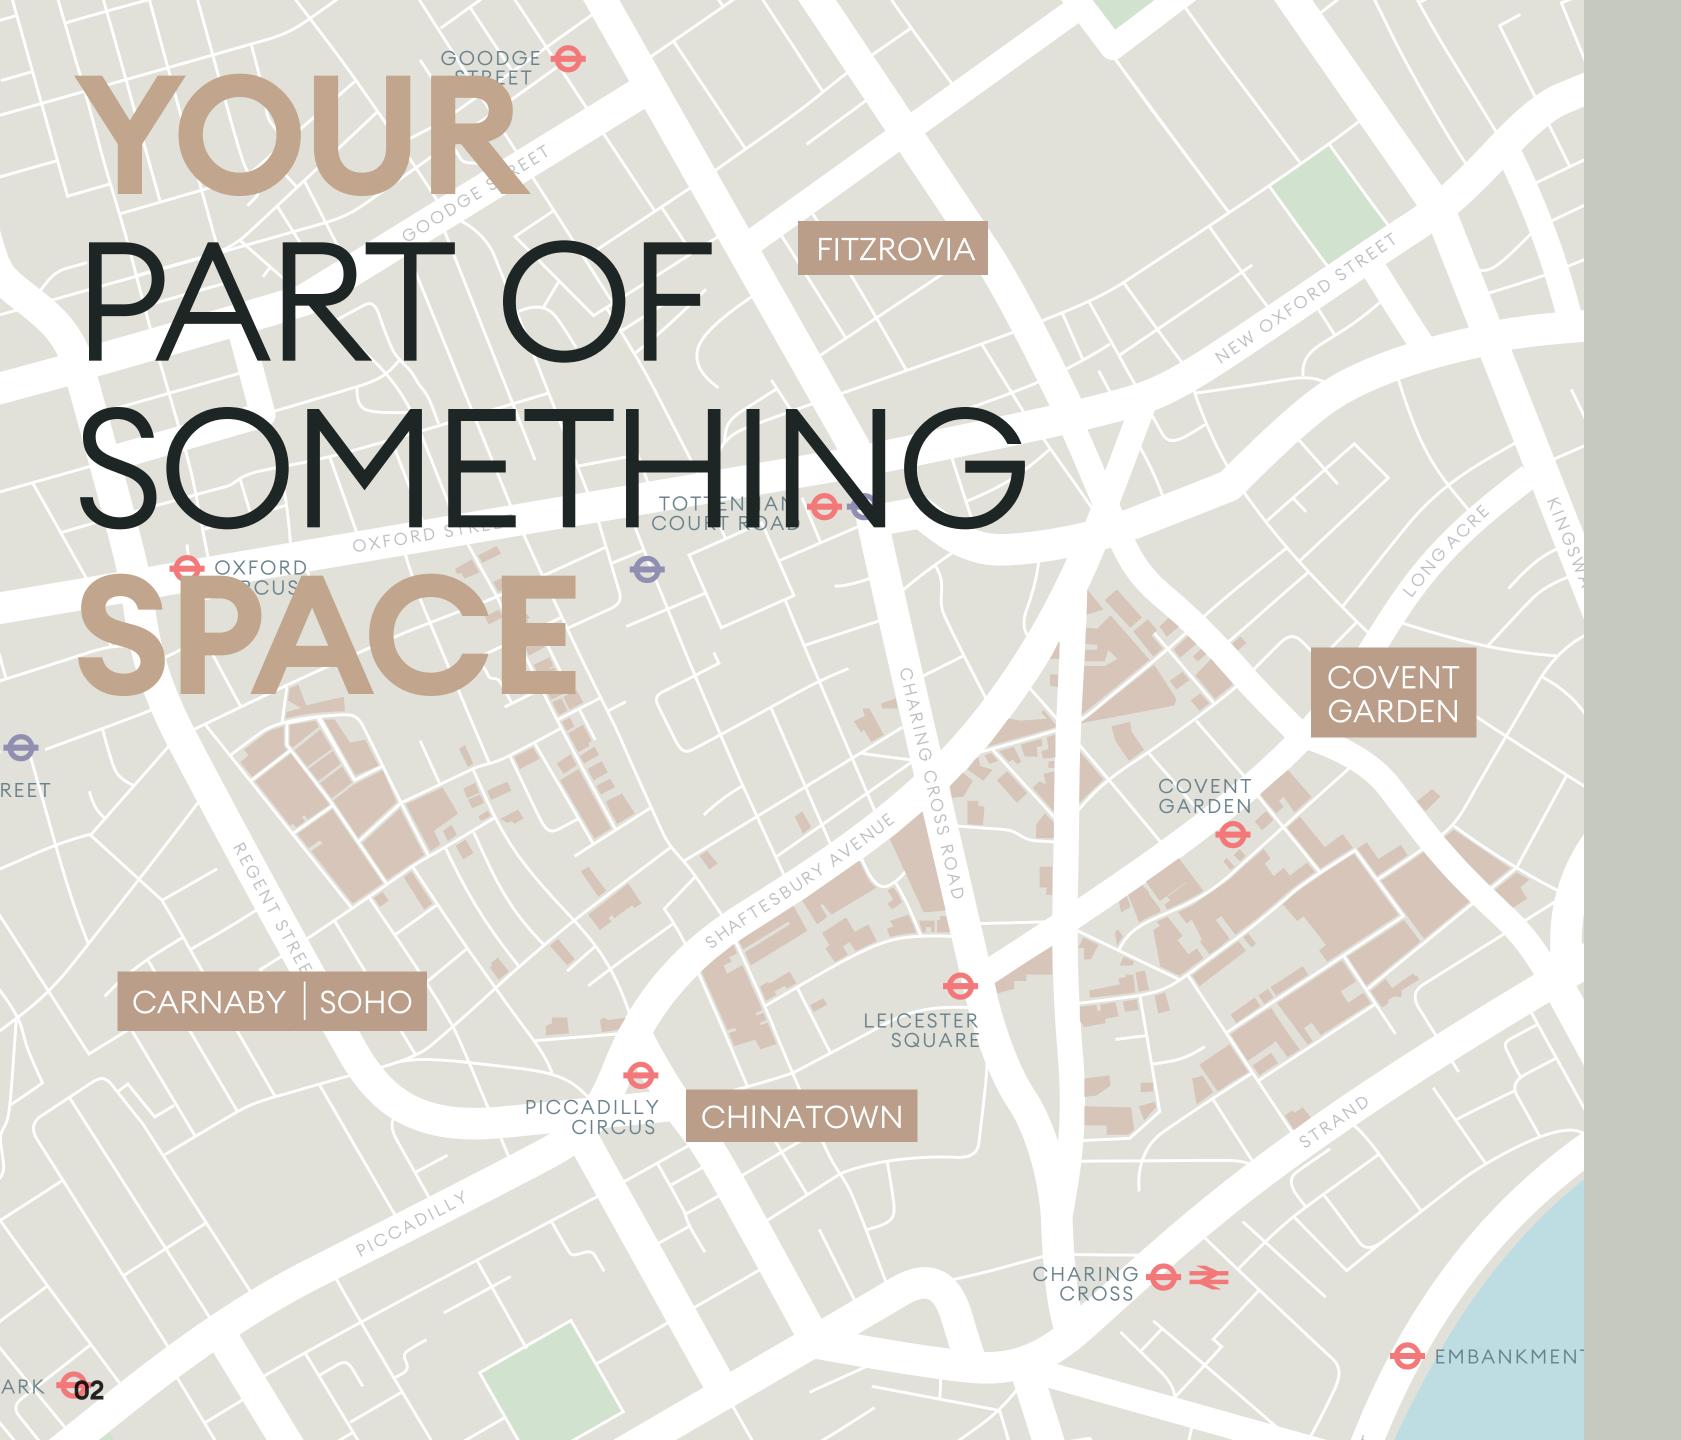

#### Choose your ideal office space

With over 380 offices, across the most recognised and vibrant areas of London's West End, you can choose the space that's ideal for your business.

From whole buildings to house your entire business, to small, boutique spaces for start-ups or solopreneurs, be it a blank canvas or hassle-free, fully fitted space, we offer a wide range of versatile and bespoke spaces in unbeatable central London locations.

Whether it's in Soho, Chinatown, Covent Garden, or Fitzrovia, you'll always have access to all the services and support you need. And, as your business grows, our flexible portfolio means you'll always have another ideal workspace to grow into.