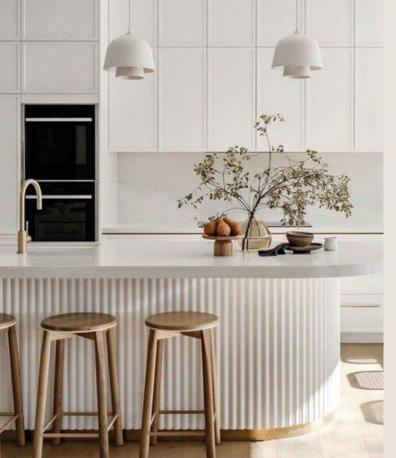

Totalling 1,007 sq ft, this attractive second-floor office includes a dozen fixed working spaces as well as multiple breakout areas, from the practical meeting room and inviting social snug, to the sleek, contemporary kitchenette. Fully fitted and impeccably finished, everything down to the private WCs and shower has been designed with you in mind.

#### SECOND & THIRD FLOOR

Accommodation Specification

12 Fixed Working Positions8 Person Meeting RoomBreakout Space

Kitchenette
Demised WCs
Shower

OfficeCommunal area

SHAFTESBURY AVENUE

06 Y.S

COVENT GARDEN