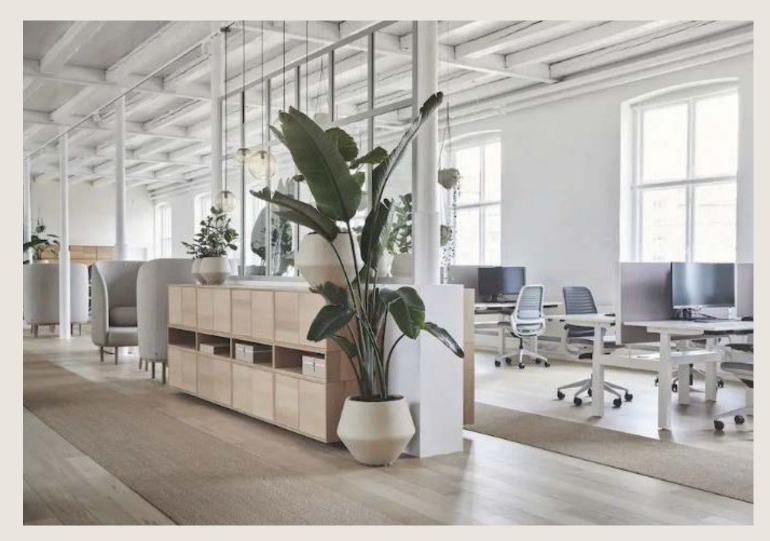

Totalling 1,007 sq ft, this attractive second-floor office includes a dozen fixed working spaces as well as multiple breakout areas, from the practical meeting room and inviting social snug, to the sleek, contemporary kitchenette. Fully fitted and impeccably finished, everything down to the private WCs and shower has been designed with you in mind.

#### SECOND & THIRD FLOOR

Accommodation Specification

12 Fixed Working Positions8 Person Meeting RoomBreakout Space

Kitchenette
Demised WCs
Shower

OfficeCommunal area

SHAFTESBURY AVENUE

06 Y.S

COVENT GARDEN