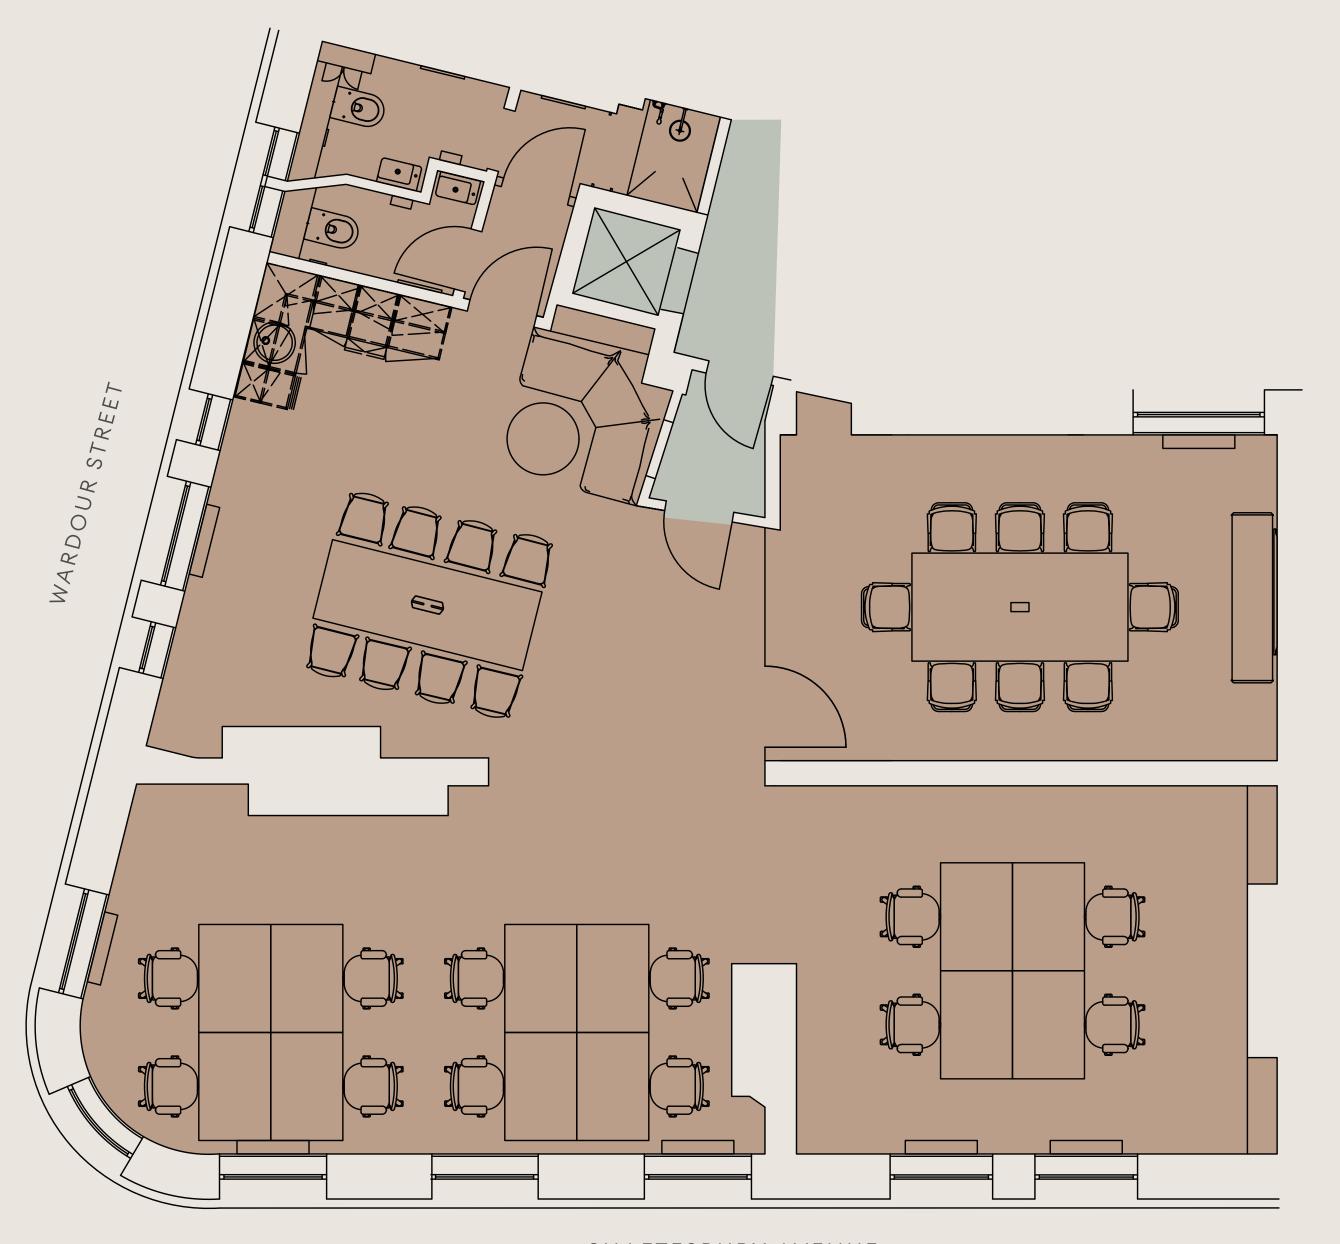

Totalling 1,007 sq ft, this attractive second-floor office includes a dozen fixed working spaces as well as multiple breakout areas, from the practical meeting room and inviting social snug, to the sleek, contemporary kitchenette. Fully fitted and impeccably finished, everything down to the private WCs and shower has been designed with you in mind.

#### SECOND & THIRD FLOOR

Accommodation Specification

12 Fixed Working Positions8 Person Meeting RoomBreakout Space

Kitchenette
Demised WCs
Shower

OfficeCommunal area

SHAFTESBURY AVENUE

06 Y.S

COVENT GARDEN