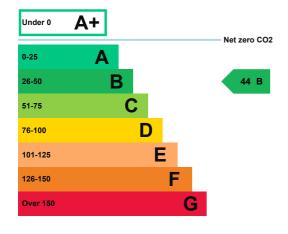

## **Energy rating and score**

This property's energy rating is B.

Properties get a rating from A+ (best) to G (worst) and a score.

The better the rating and score, the lower your property's carbon emissions are likely to be.

# How this property compares to others

Properties similar to this one could have ratings:

| If newly built                   | 15 A |
|----------------------------------|------|
| If typical of the existing stock | 64 C |