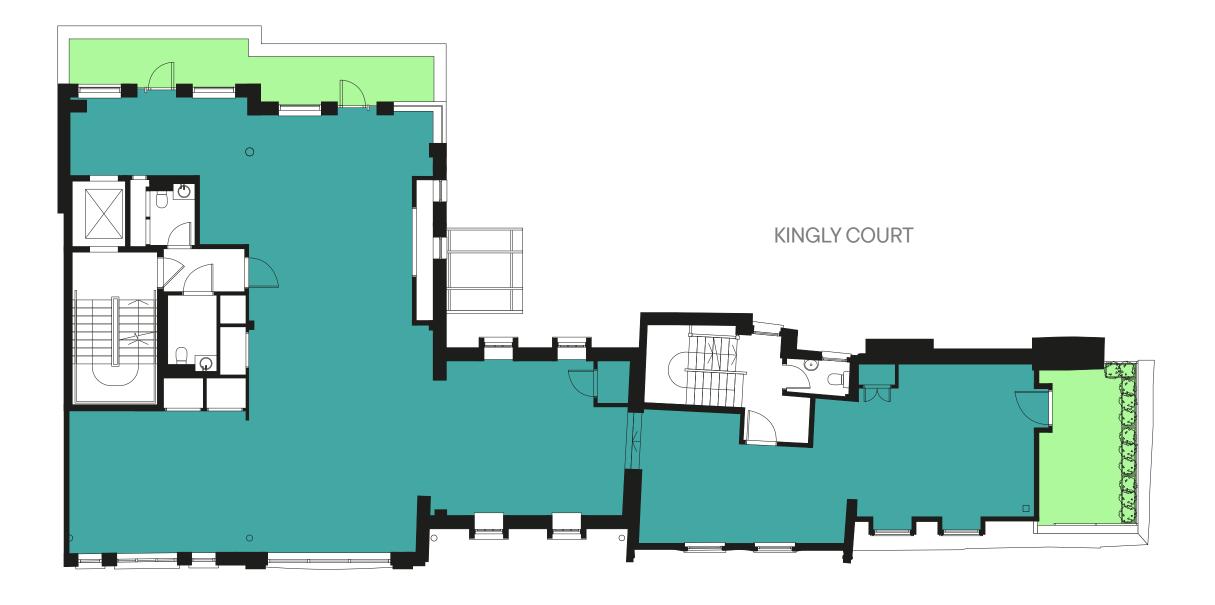

#### First floor

Office: 2,755 sq ft

**KINGLY COURT** 

**KINGLY STREET** 

THREE KINGLY COURT