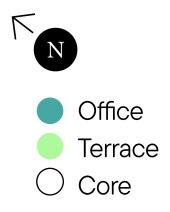

#### Third floor

Office: 1,969 sq ft Terrace: 109 & 227 sq ft

**KINGLY STREET** 

THREE KINGLY COURT

# Space plan

Reception area Meeting rooms Call rooms Collaboration areas Tea point Breakout spaces Soft seating