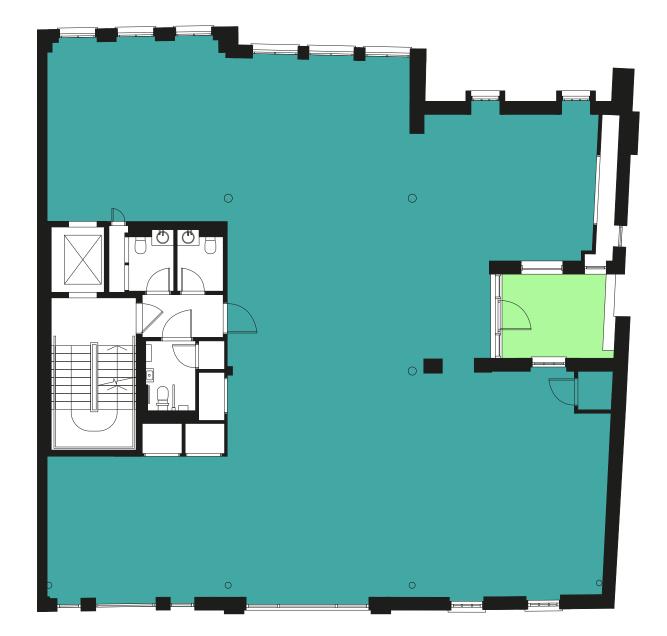

2,164             | 201              | 173 & 137          |
| Third              | 1,969             | 183              | 109 & 227          |
| Second             | 2,519             | 234              | 102                |
| First              | 2,755             | 256              | -                  |
| Ground (reception) | 183               | 17               | -                  |
| TOTAL              | 9,590             | 891              | 1,182              |

\*Subject to planning permission

4

#### First floor

Office: 2,755 sq ft

**KINGLY COURT** 



**KINGLY STREET** 



THREE KINGLY COURT

### Space plan



Desks (1400mm) Meeting rooms Call rooms Collaboration areas Coffee station Print area



#### Second floor

Office: 2,519 sq ft Terrace: 102 sq ft

**KINGLY COURT** 



**KINGLY STREET** 



THREE KINGLY COURT

### Space plan



Desks (1400mm) Meeting rooms Call rooms Collaboration areas Coffee station Print area





#### Third floor

Office: 1,969 sq ft Terrace: 109 & 227 sq ft



**KINGLY STREET** 



THREE KINGLY COURT

# Space plan



Reception area Meeting rooms Call rooms Collaboration areas Tea point Breakout spaces Soft seating



#### 1 4 3 1 3

7

#### Fourth floor

Office: 2,164 sq ft Terrace: 173 & 137 sq ft



**KINGLY STREET** 



THREE KINGLY COURT

### Space plan



Collaboration areas Tea point Breakout spaces Open booth Soft seating Presentation space Comms room



#### 5 1 2 1 3 1 1

8

#### Fifth floor

Terrace: 434 sq ft



**KINGLY STREET** 



THREE KINGLY COURT















#### A stone's

throw

away

The heart of Carnaby. Th