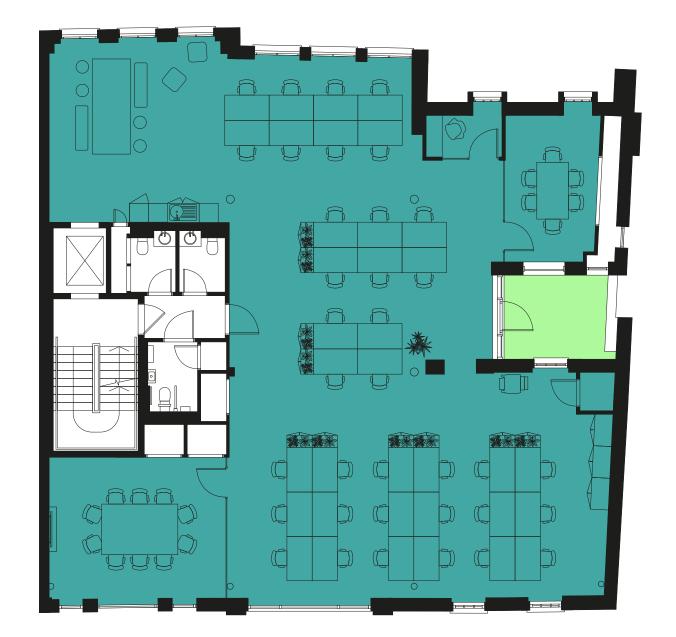

#### Fourth floor

Office: 2,164 sq ft Terrace: 173 & 137 sq ft

**KINGLY STREET** 

THREE KINGLY COURT

### Space plan

Collaboration areas Tea point Breakout spaces Open booth Soft seating Presentation space Comms room

#### 5 1 2 1 3 1 1

8