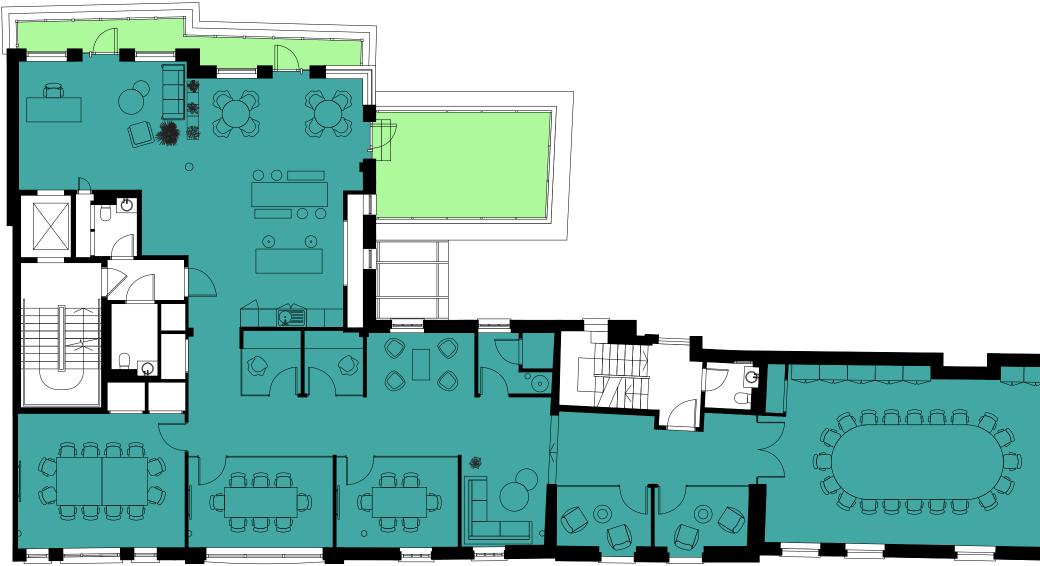

#### Second floor

Office: 2,519 sq ft Terrace: 102 sq ft

**KINGLY COURT** 

**KINGLY STREET** 

THREE KINGLY COURT

### Space plan

Desks (1400mm) Meeting rooms Call rooms Collaboration areas Coffee station Print area