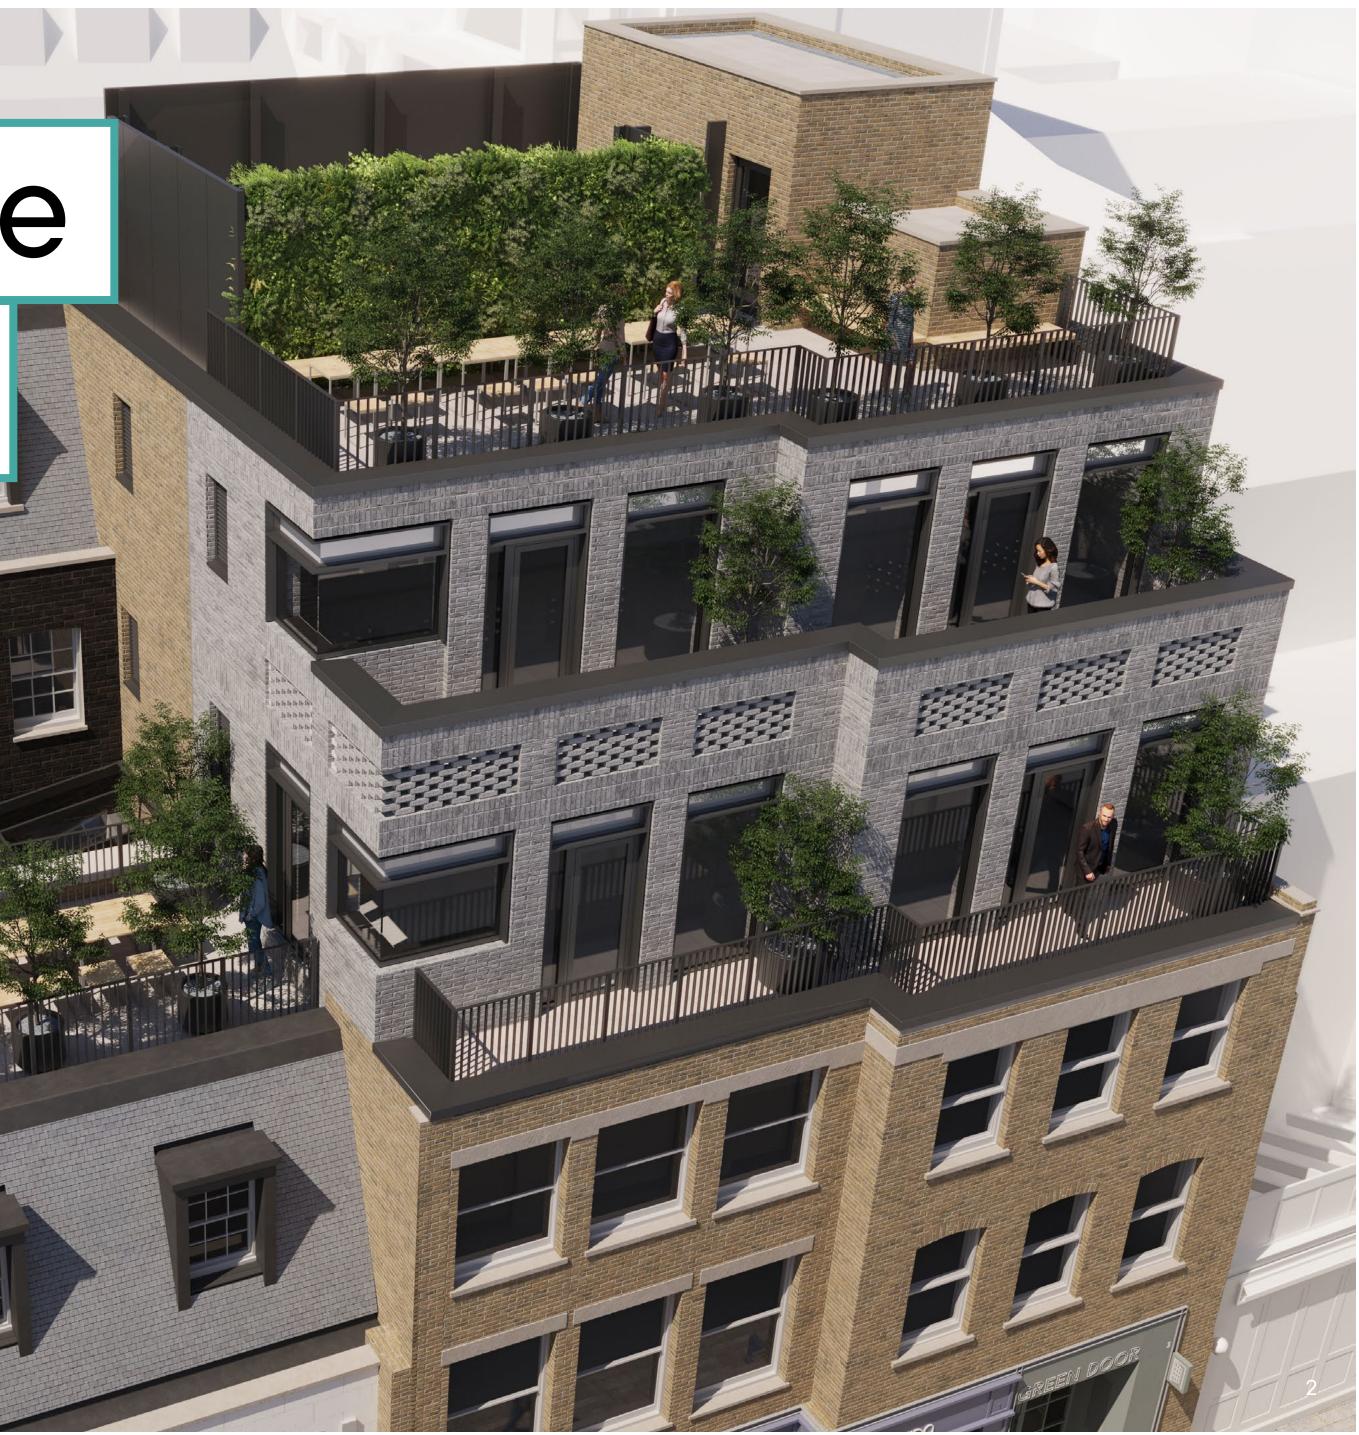

Indicative exterior image

THREE KINGLY COURT

# Abuilding

# with buckets

# of character