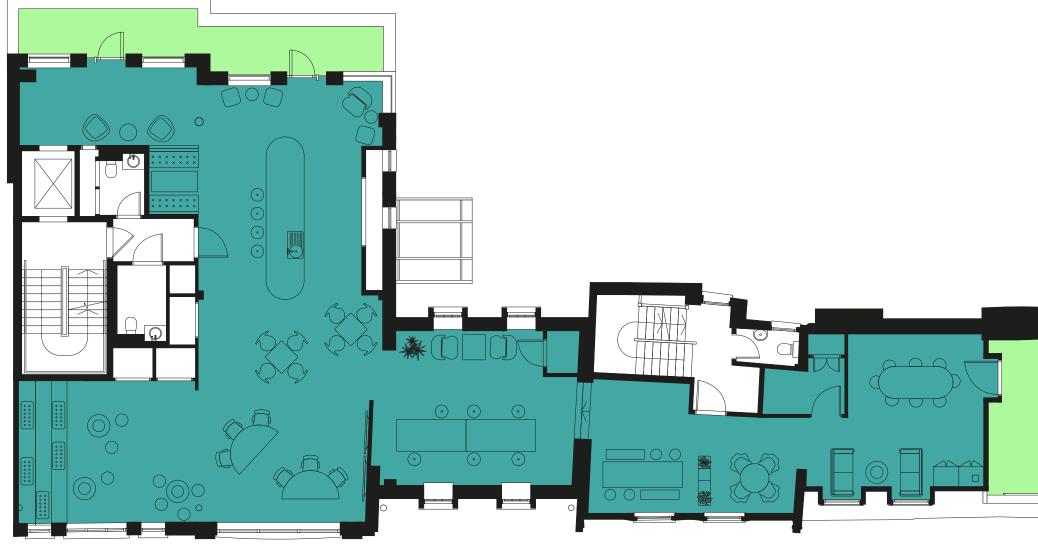

#### First floor

Office: 2,755 sq ft

**KINGLY COURT** 

**KINGLY STREET** 

THREE KINGLY COURT

### Space plan

Desks (1400mm) Meeting rooms Call rooms Collaboration areas Coffee station Print area