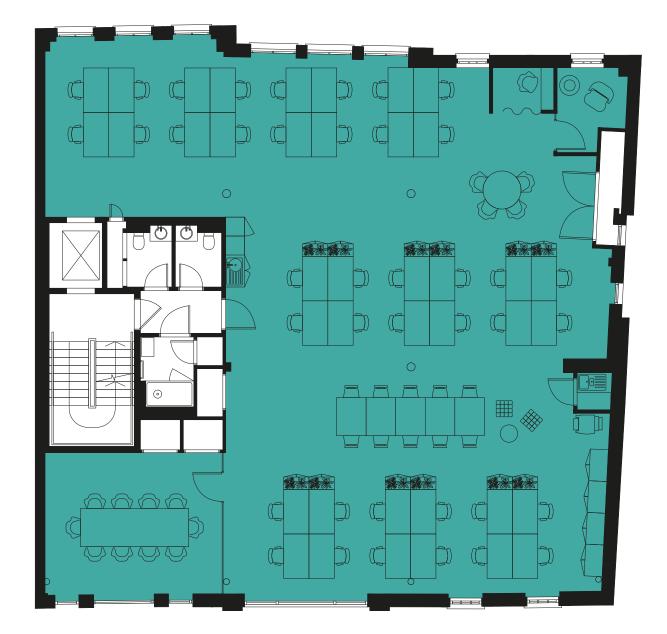

#### First floor

Office: 2,755 sq ft

**KINGLY COURT** 

**KINGLY STREET** 

THREE KINGLY COURT

### Space plan

Desks (1400mm) Meeting rooms Call rooms Collaboration areas Coffee station Print area