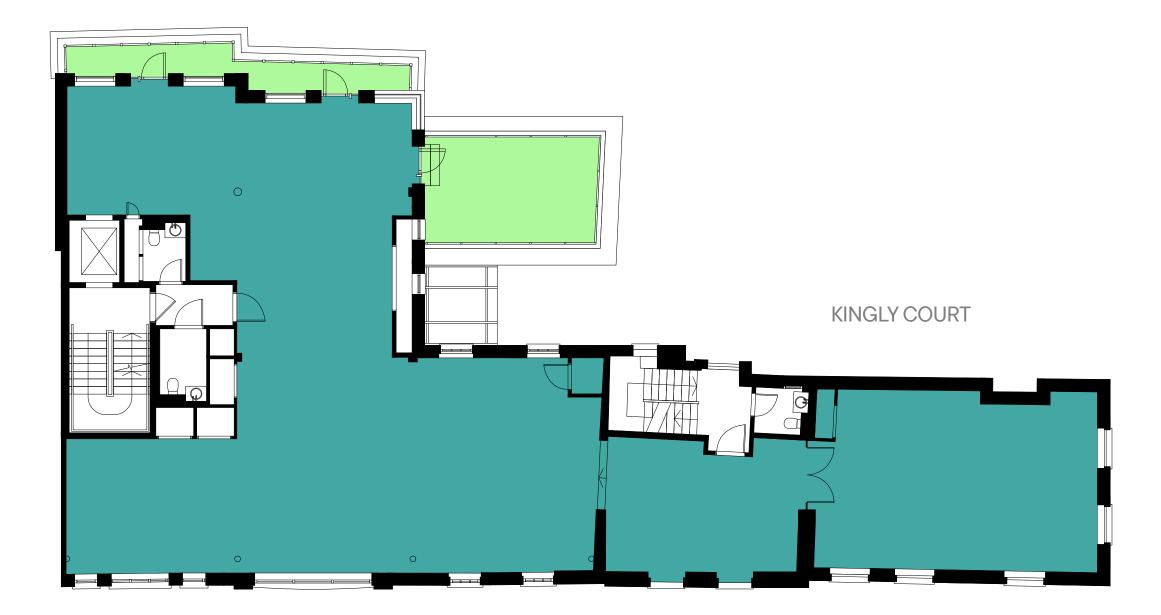

#### First floor

Office: 2,755 sq ft

**KINGLY COURT** 

**KINGLY STREET** 

THREE KINGLY COURT

### Space plan

Desks (1400mm) Meeting rooms Call rooms Collaboration areas Coffee station Print area