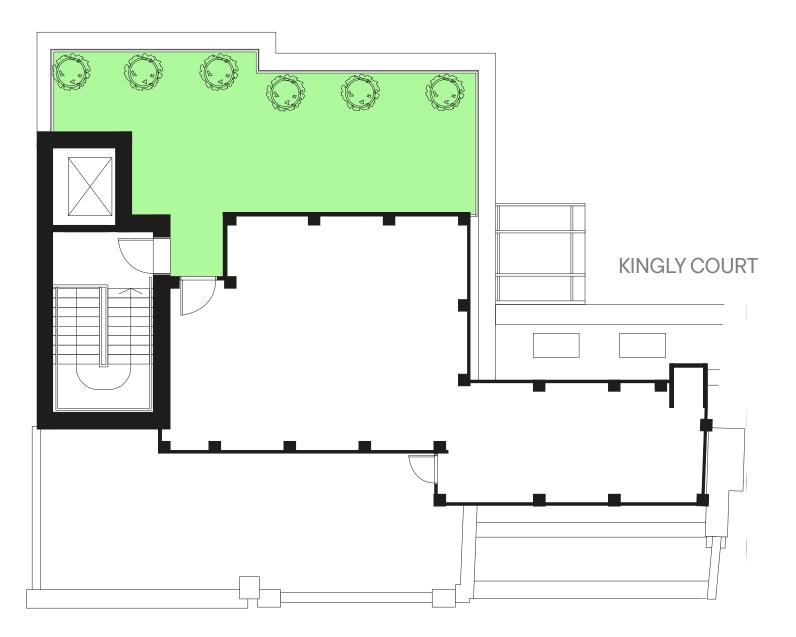

eas Coffee station Print area



#### Second floor

Office: 2,519 sq ft Terrace: 102 sq ft

**KINGLY COURT** 



**KINGLY STREET** 



THREE KINGLY COURT

### Space plan



Desks (1400mm) Meeting rooms Call rooms Collaboration areas Coffee station Print area





#### Third floor

Office: 1,969 sq ft Terrace: 109 & 227 sq ft



**KINGLY STREET** 



THREE KINGLY COURT

# Space plan



Reception area Meeting rooms Call rooms Collaboration areas Tea point Breakout spaces Soft seating



#### 1 4 3 1 3

7

#### Fourth floor

Office: 2,164 sq ft Terrace: 173 & 137 sq ft



**KINGLY STREET** 



THREE KINGLY COURT

### Space plan



Collaboration areas Tea point Breakout spaces Open booth Soft seating Presentation space Comms room



#### 5 1 2 1 3 1 1

8

#### Fifth floor

Terrace: 434 sq ft



**KINGLY STREET** 



THREE KINGLY COURT















#### A stone's

throw

away

The heart of Carnaby. The centre of London. The food. The fashion. The fresh thinking. The place where everyone wants to be and where everyone can be who they want. Carnaby is as exciting, as popular, and as recognizable as it's ever been.

Still setting the trends, still leading the way, linking Mayfair to Covent Garden, Regent Street to the River Thames, not to mention easy transport connections to the whole of London on your doorstep, Carnaby puts you exactly where you need to be.



04 mins

to Oxford Circus

04 mins

Piccadilly Circus

08 mins

to Tottenham Court Road



#### 08 mins

to Hyde Park



#### 04 mins

to Liverpool Street

#### 12 mins

to Regent's Park

#### 06 mins

to Paddington



to