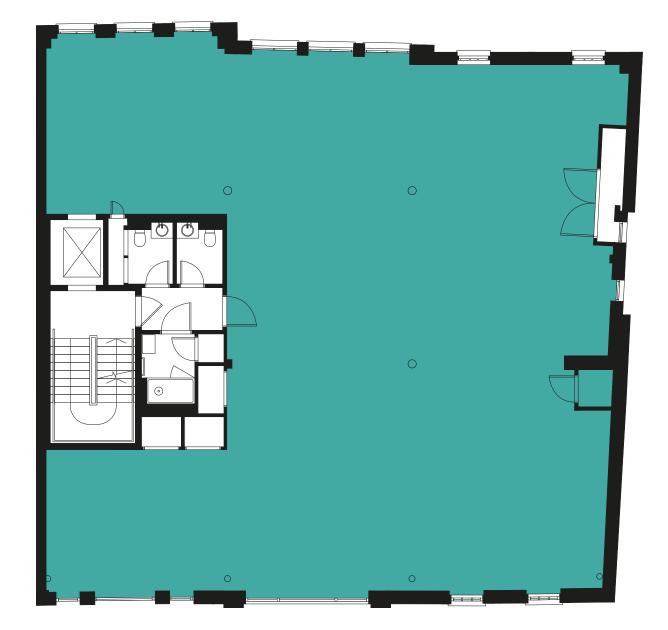

#### First floor

Office: 2,755 sq ft

**KINGLY COURT** 

**KINGLY STREET** 

THREE KINGLY COURT

### Space plan

Desks (1400mm) Meeting rooms Call rooms Collaboration areas Coffee station Print area