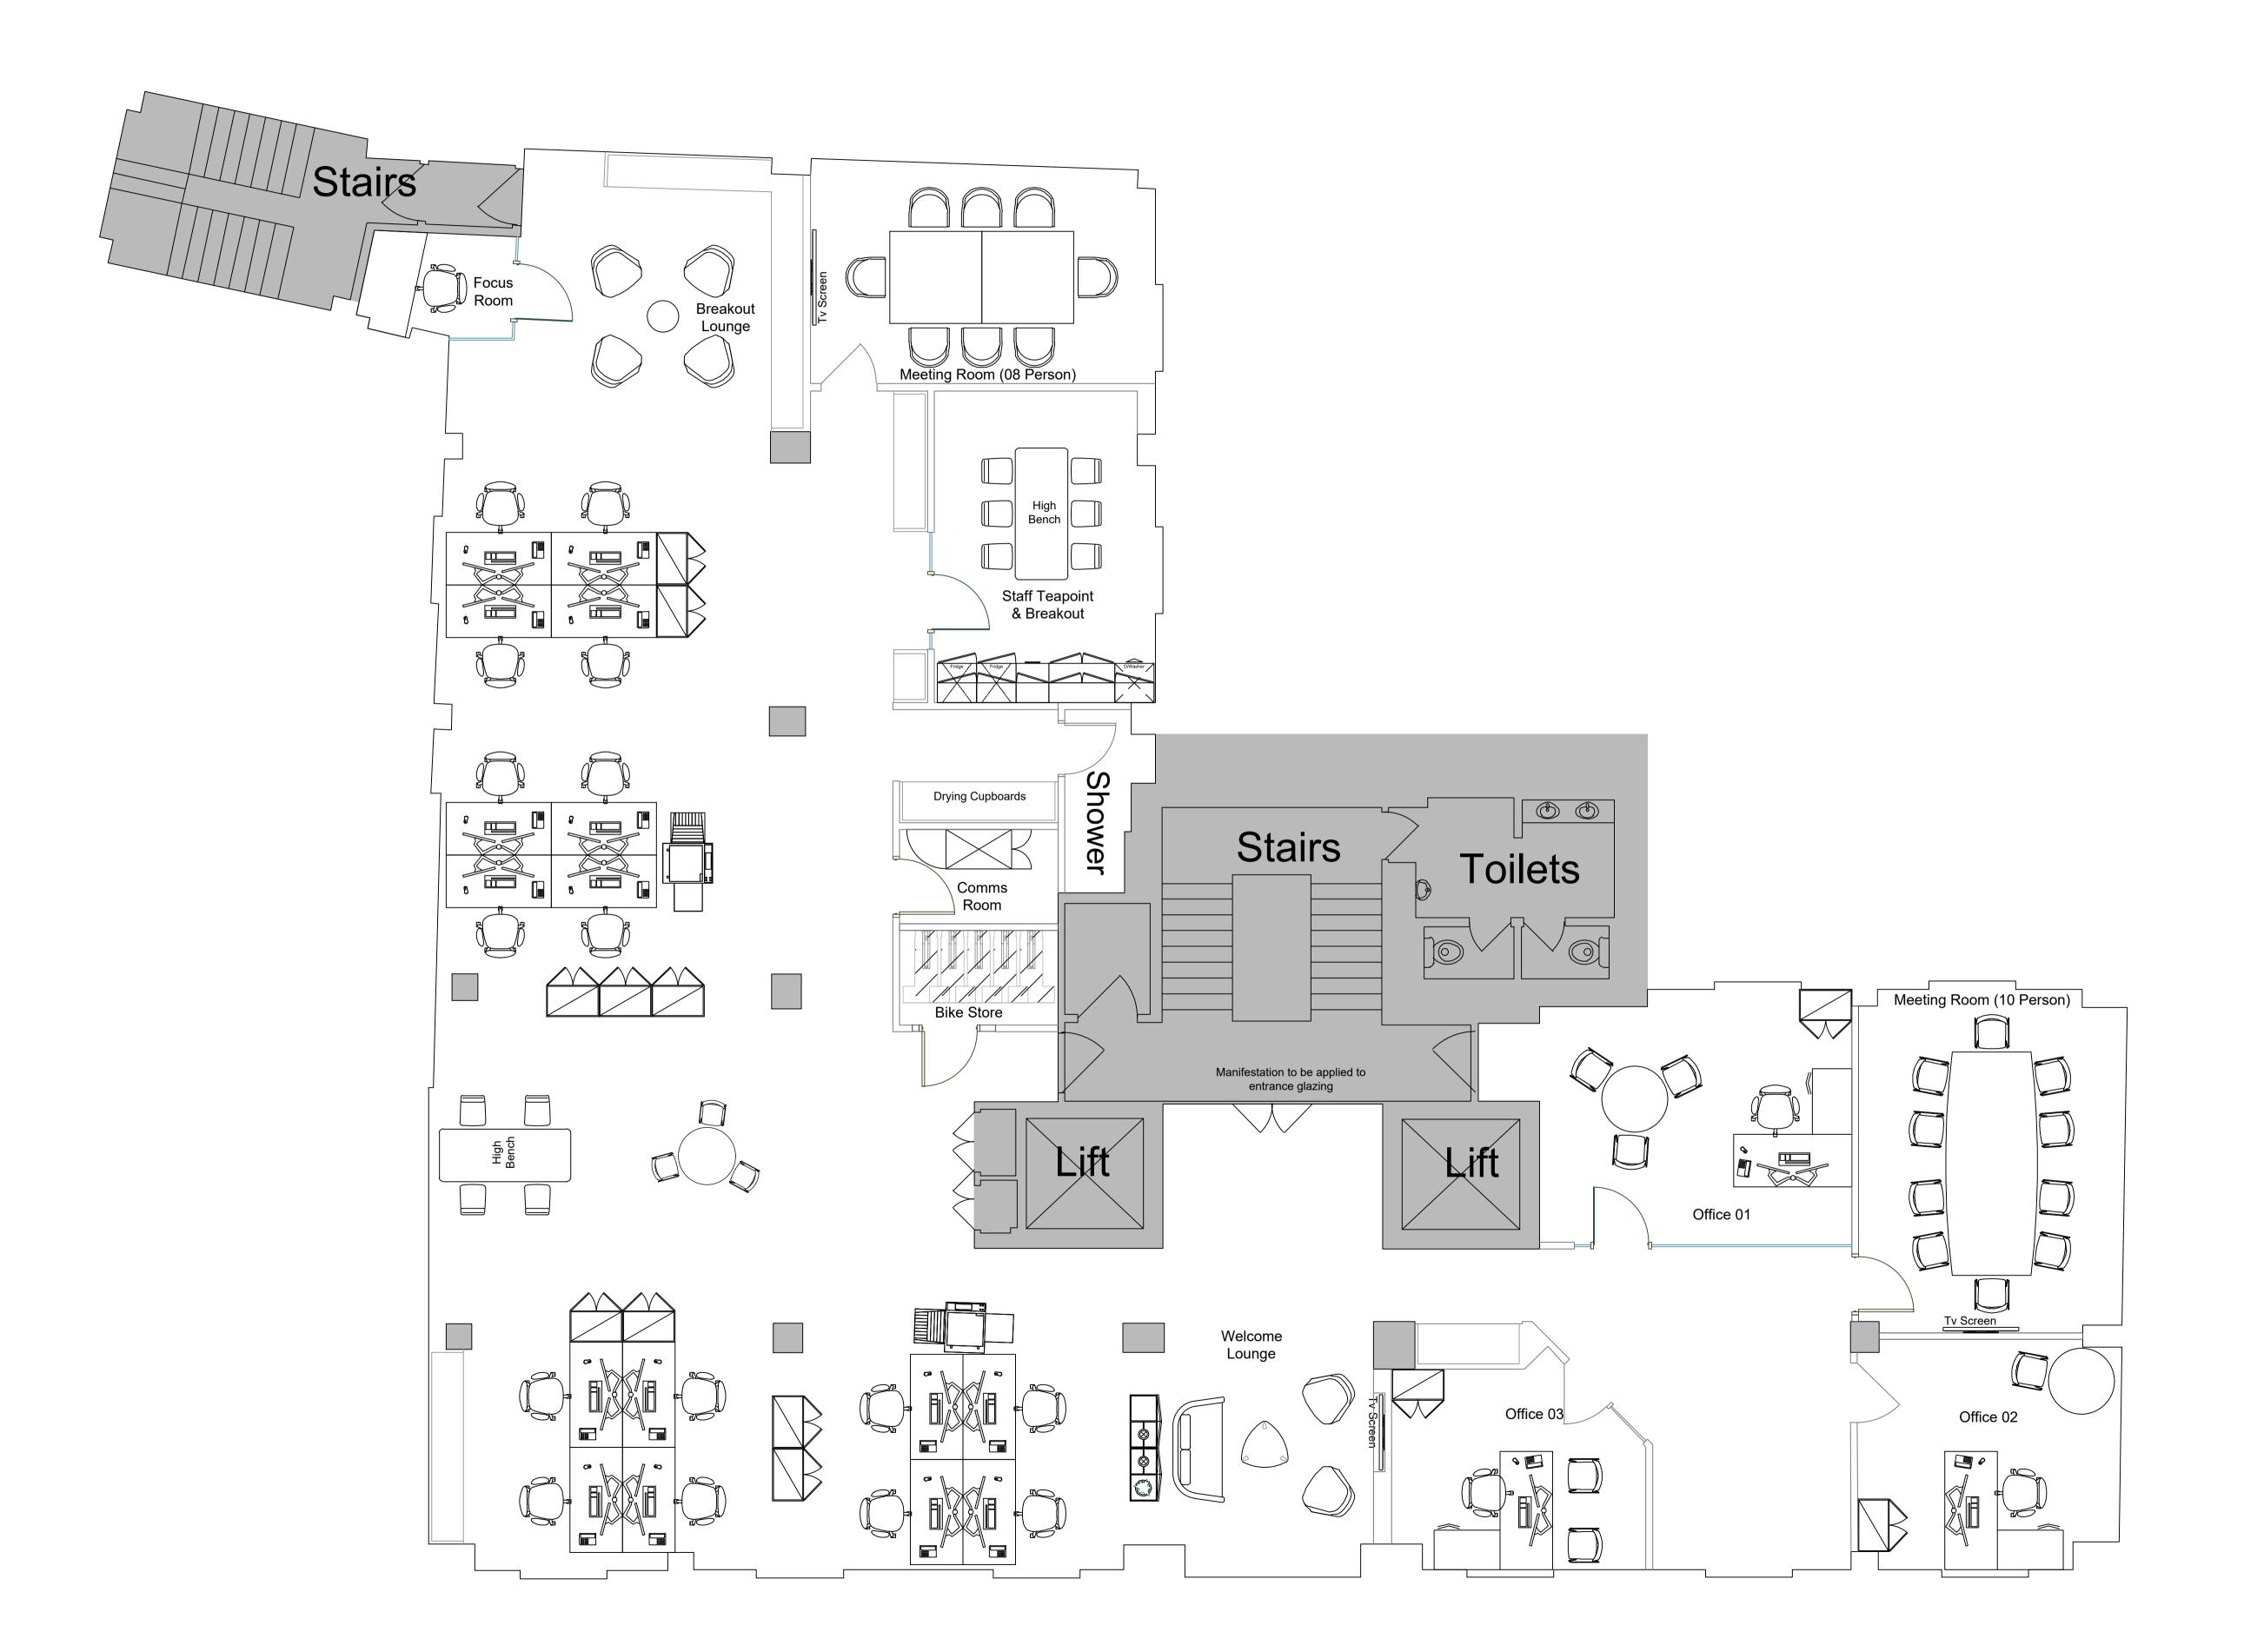

## Description

The 2nd floor at 65 Chandos Place provides high quality fitted office accommodation ready for immediate occupation. Benefitting from excellent natural light, the 2nd floor office includes open plan desking, client meeting rooms, private offices, kitchenette with breakout seating, comms room, shower and bicycle storage.

## Accommodation

The accommodation comprises the following areas:

| Name  | sq ft | sq m   | Availability |  |
|-------|-------|--------|--------------|--|
| 2nd   | 3,494 | 324.60 | Available    |  |
| Total | 3,494 | 324.60 |              |  |