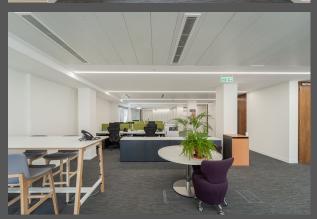

# **Key Features**

- · Covent Garden location
- Fully fitted ready for immediate occupation
- · Excellent natural light
- Commissionaire
- · Open plan desking, meeting rooms, private offices, kitchenette
- Showers and cycle parking
- · Excellent natural light
- 2 x passenger lifts

## Description

The 2nd floor at 65 Chandos Place provides high quality fitted office accommodation ready for immediate occupation. Benefitting from excellent natural light, the 2nd floor office includes open plan desking, client meeting rooms, private offices, kitchenette with breakout seating, comms room, shower and bicycle storage.