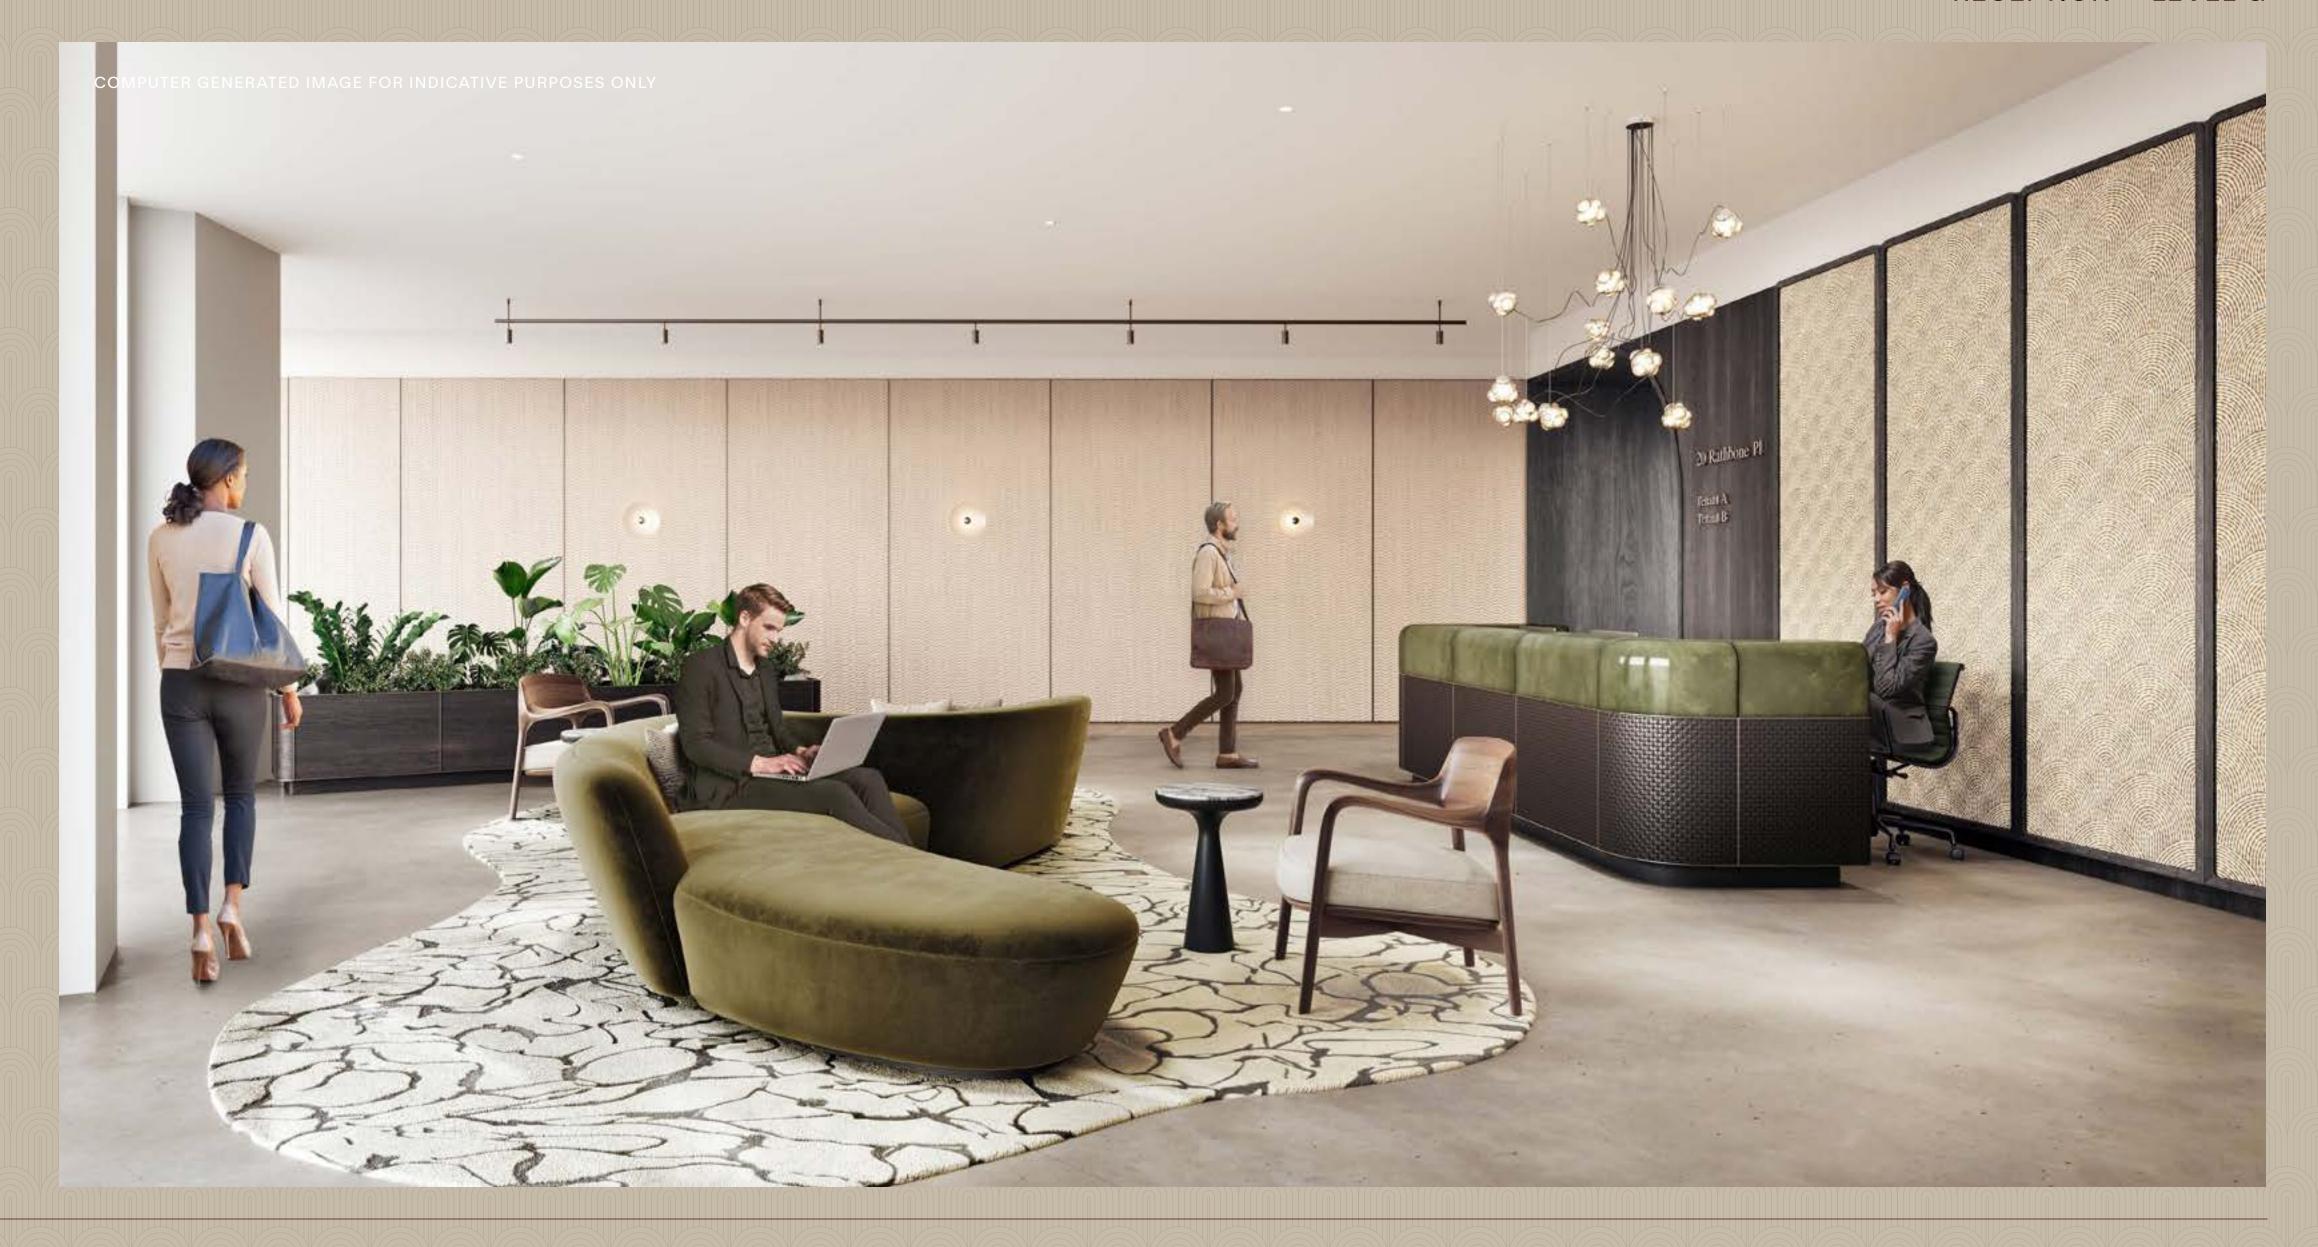

## A place for Drogression

20 Rathbone Place, with sunlit spaces and stylish interiors, it doesn't just meet needs — it anticipates them. The landscaped roof terrace offers stunning citywide views, while thoughtful amenities include cycle storage, shower facilities, and WCs on every floor. More than just a functional space, it's designed for and around people to inspire collaboration, productivity and wellbeing — a haven for forward thinkers.

designed exterior space

1,490

sq ft refurbished reception with concierge

Raft ceiling

on all refurbished floors

Hyper connected

with only a 4 min walk to the Elizabeth Line

Expertly designed