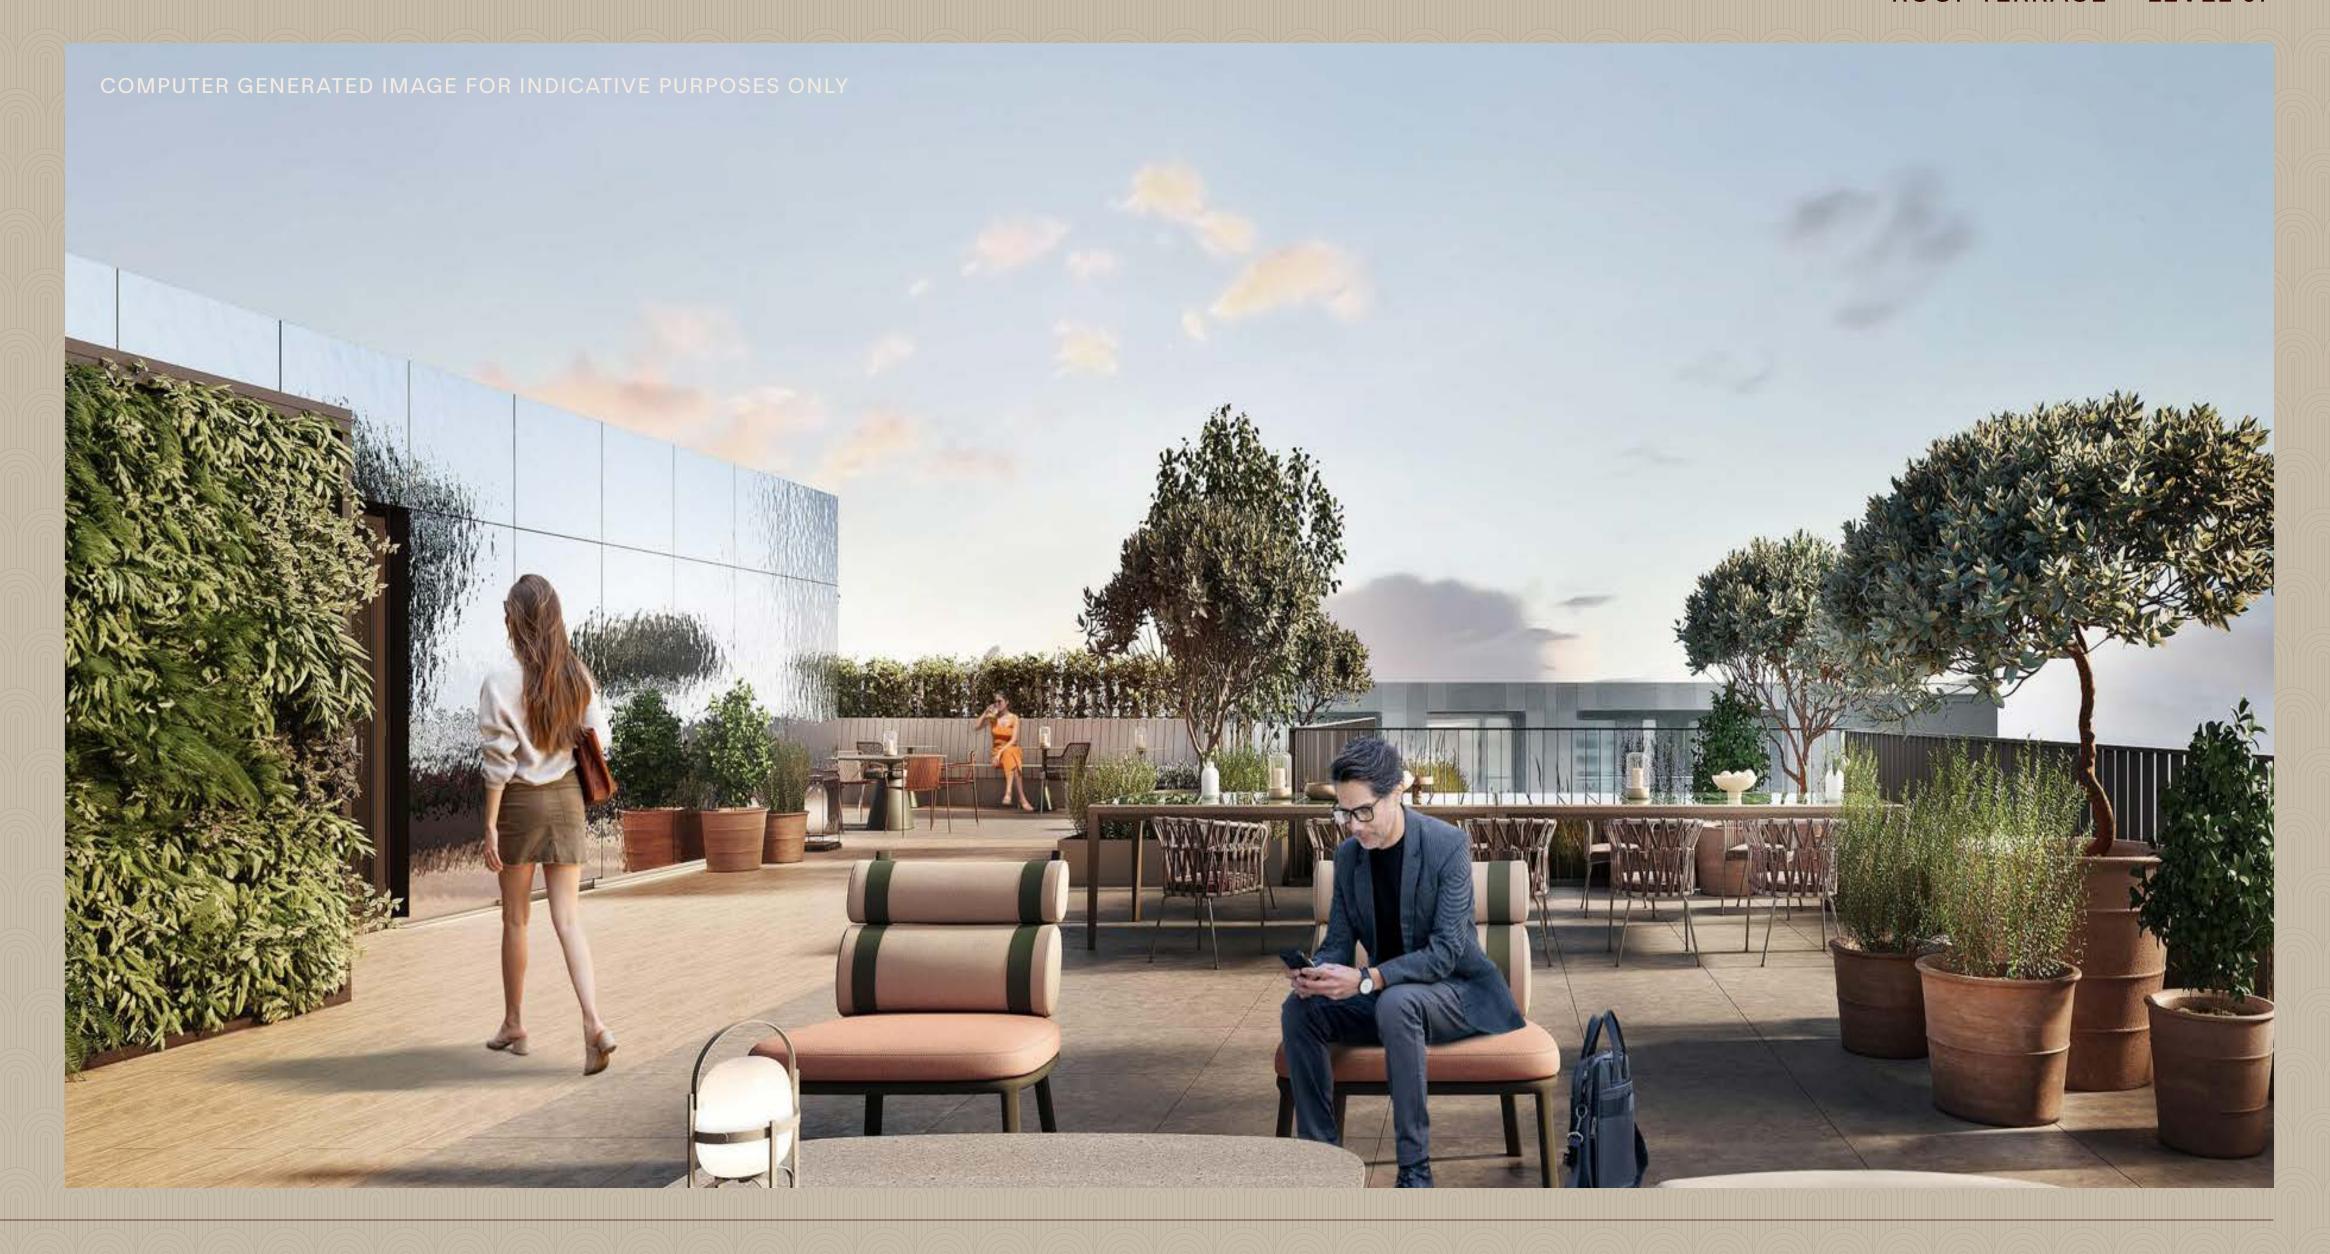

## A place for Drogression

20 Rathbone Place, with sunlit spaces and stylish interiors, it doesn't just meet needs — it anticipates them. The landscaped roof terrace offers stunning citywide views, while thoughtful amenities include cycle storage, shower facilities, and WCs on every floor. More than just a functional space, it's designed for and around people to inspire collaboration, productivity and wellbeing — a haven for forward thinkers.

## A place for quality

1,423

sq ft of terrace space on floor 7 accessible for levels 2, 5 and 6

Solar

new photovoltaic panels at roof level

Upgraded

new lifts installed for all levels

Biodiverse