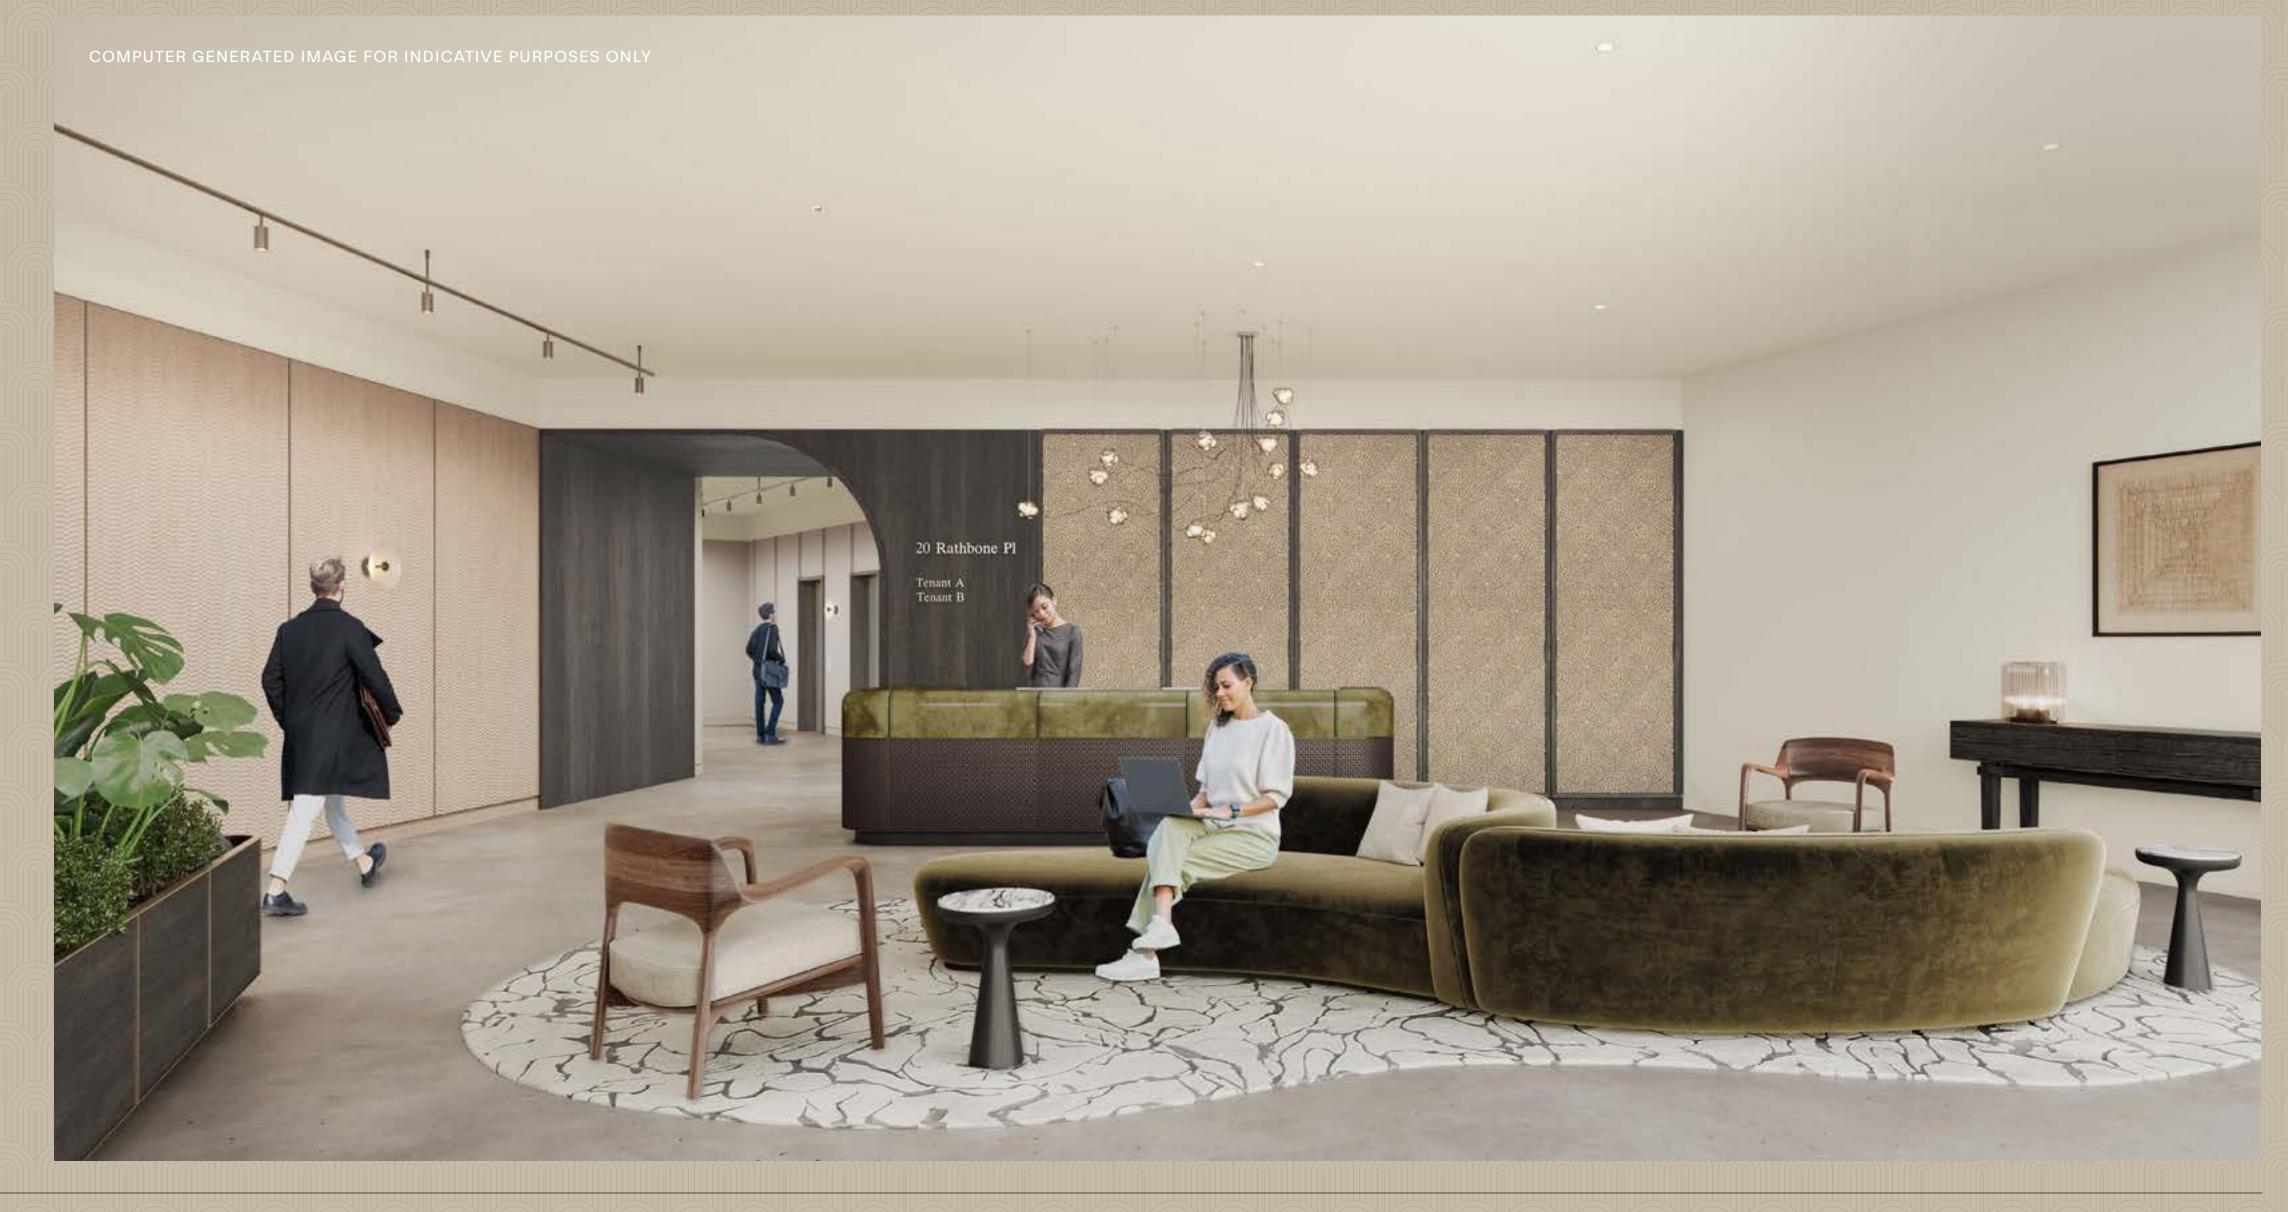

## A place for Drogression

20 Rathbone Place, with sunlit spaces and stylish interiors, it doesn't just meet needs — it anticipates them. The landscaped roof terrace offers stunning citywide views, while thoughtful amenities include cycle storage, shower facilities, and WCs on every floor. More than just a functional space, it's designed for and around people to inspire collaboration, productivity and wellbeing — a haven for forward thinkers.

designed exterior space

1,490

sq ft refurbished reception with concierge

Raft ceiling

on all refurbished floors

Hyper connected

with only a 4 min walk to the Elizabeth Line

Expertly designed