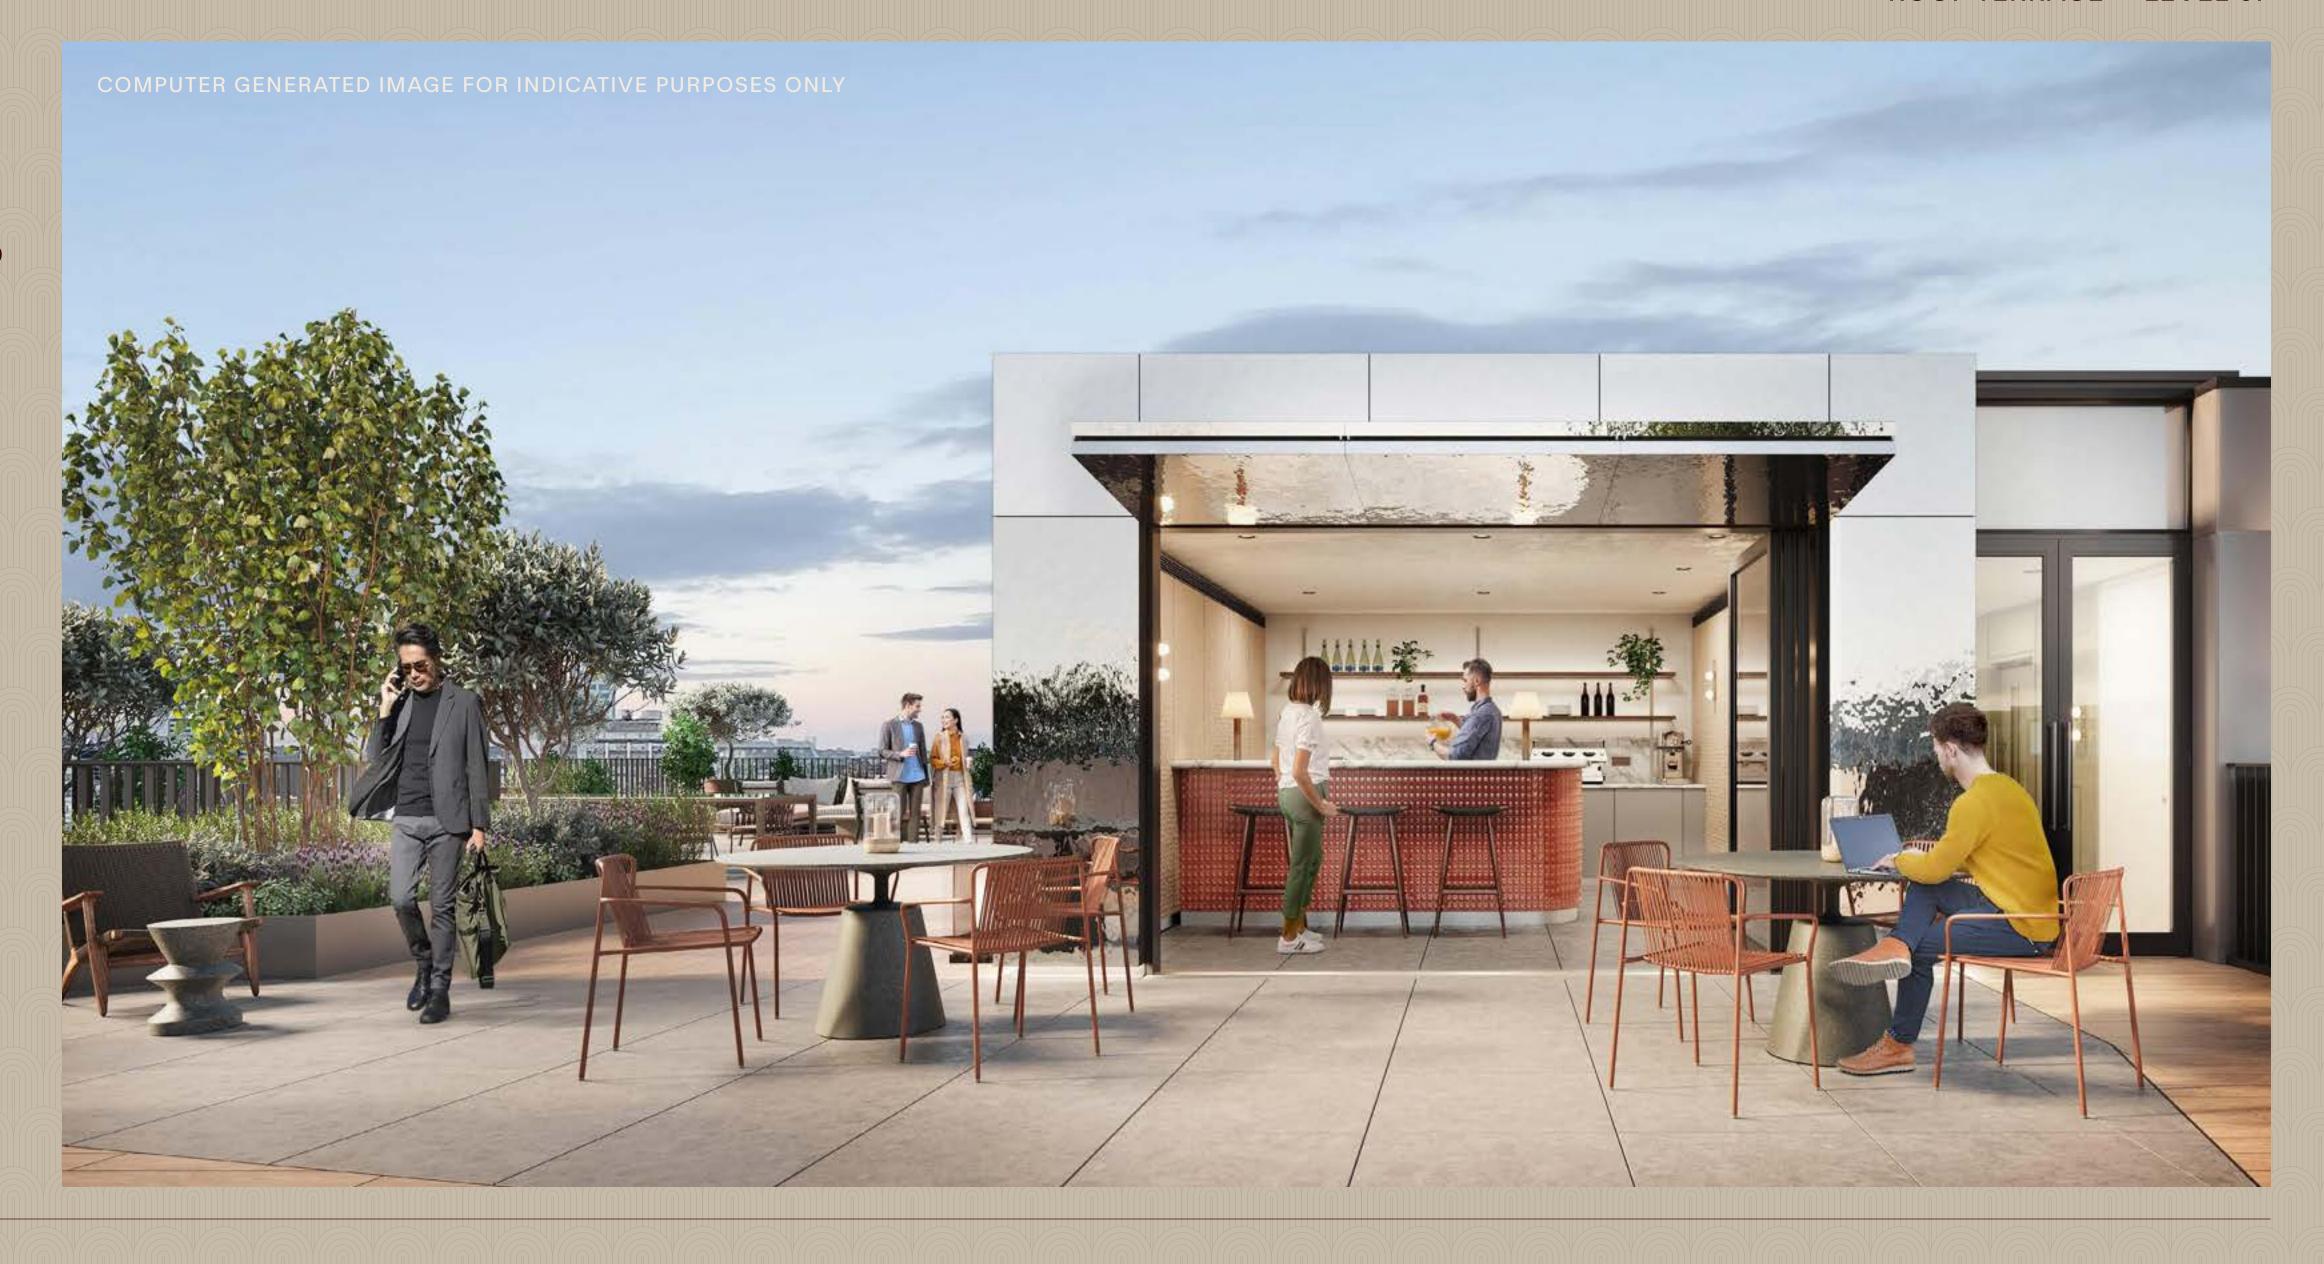

## A place for Drogression

20 Rathbone Place, with sunlit spaces and stylish interiors, it doesn't just meet needs — it anticipates them. The landscaped roof terrace offers stunning citywide views, while thoughtful amenities include cycle storage, shower facilities, and WCs on every floor. More than just a functional space, it's designed for and around people to inspire collaboration, productivity and wellbeing — a haven for forward thinkers.

## A place for quality

1,423

sq ft of terrace space on floor 7 accessible for levels 2, 5 and 6

Solar

new photovoltaic panels at roof level

Upgraded

new lifts installed for all levels

Biodiverse