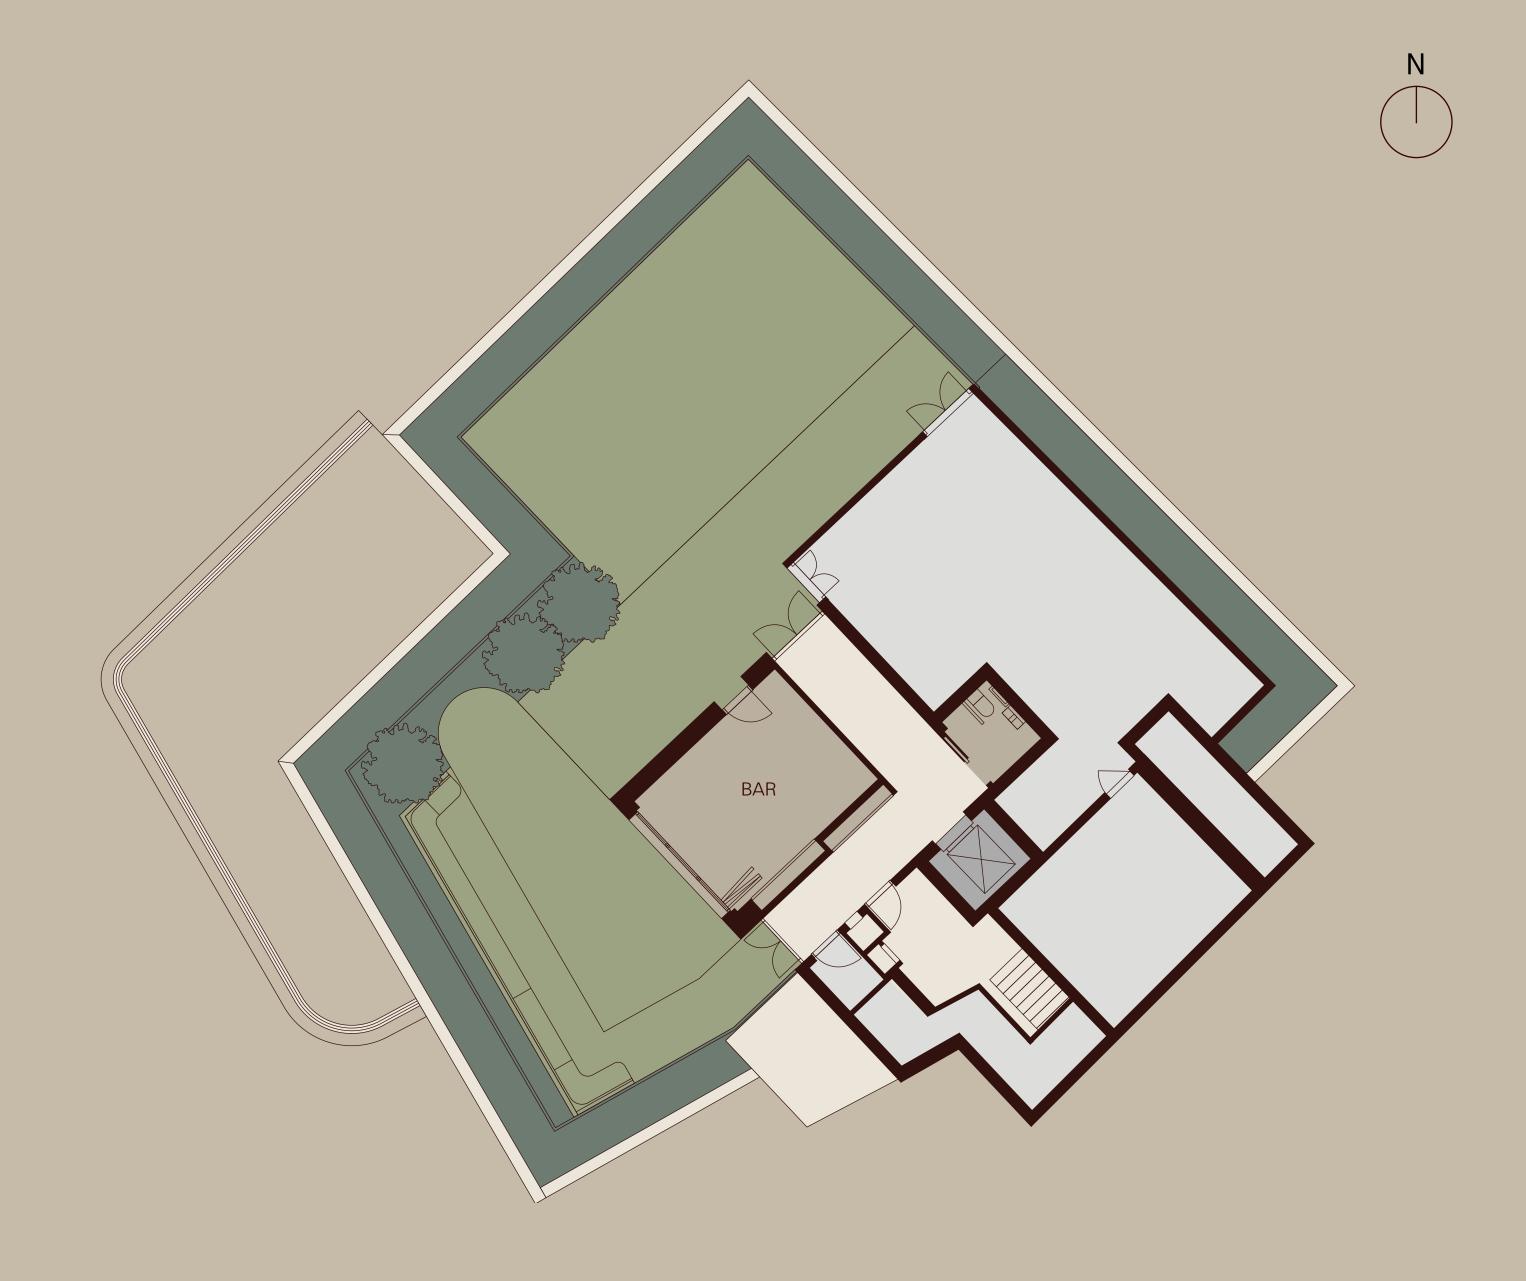

KEY:

LIFTS

BAR

TERRACE

INTERNAL PLANT

GREEN ROOF

## A place for quality

1,423

sq ft of terrace space on floor 7 accessible for levels 2, 5 and 6

Solar

new photovoltaic panels at roof level

Upgraded

new lifts installed for all levels

Biodiverse

designed exterior space

1,490

sq ft refurbished reception with concierge

Raft ceiling

on all refurbished floors

Hyper connected

with only a 4 min walk to the Elizabeth Line

Expertly designed