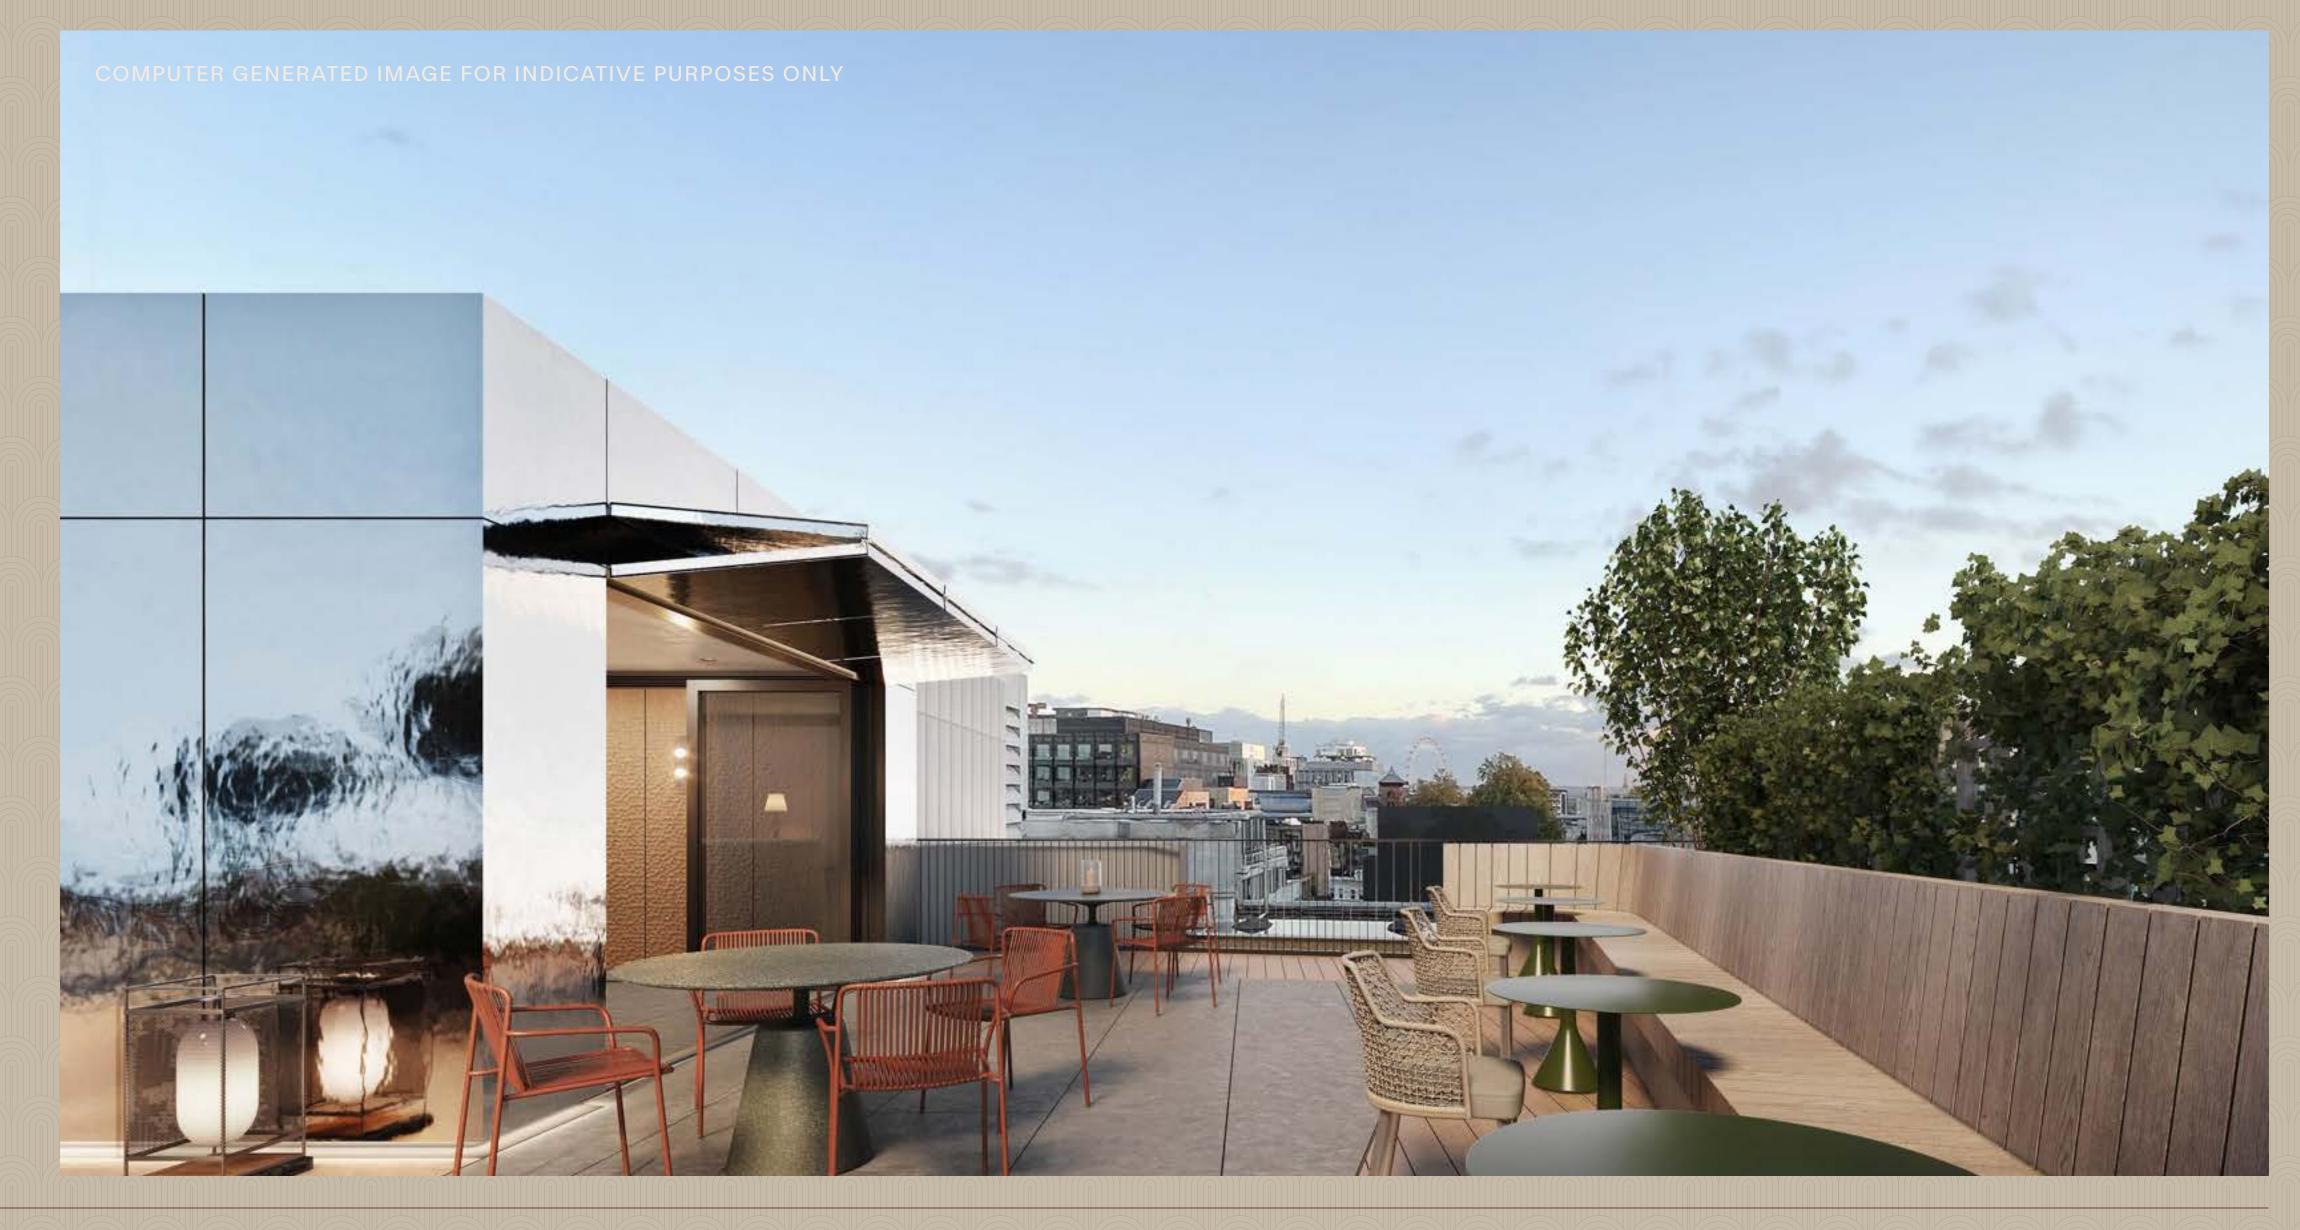

## A place for Drogression

20 Rathbone Place, with sunlit spaces and stylish interiors, it doesn't just meet needs — it anticipates them. The landscaped roof terrace offers stunning citywide views, while thoughtful amenities include cycle storage, shower facilities, and WCs on every floor. More than just a functional space, it's designed for and around people to inspire collaboration, productivity and wellbeing — a haven for forward thinkers.

## A place for quality

1,423

sq ft of terrace space on floor 7 accessible for levels 2, 5 and 6

Solar

new photovoltaic panels at roof level

Upgraded

new lifts installed for all levels

Biodiverse