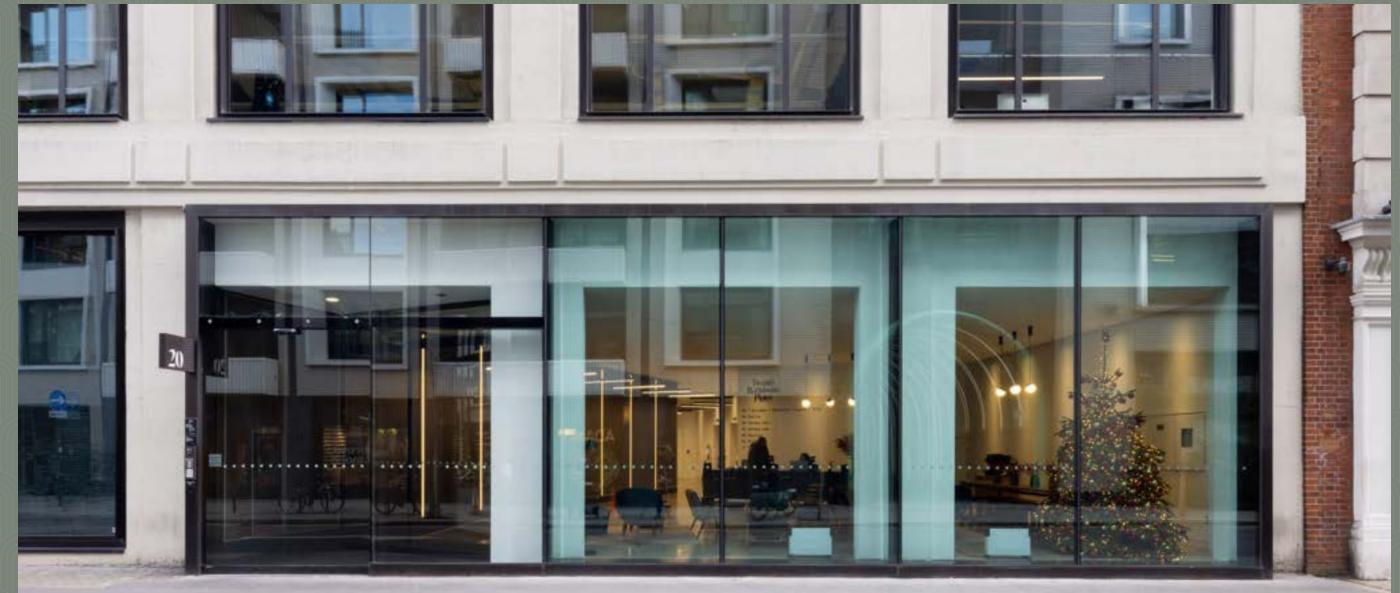

King's Cross St Pancras

Via Oxford Circus

Source: Citymapper

GROUND FLOOR FAÇADE

BUILDING EXTERIOR

designed exterior space

1,490

sq ft refurbished reception with concierge

Raft ceiling

on all refurbished floors

Hyper connected

with only a 4 min walk to the Elizabeth Line

Expertly designed