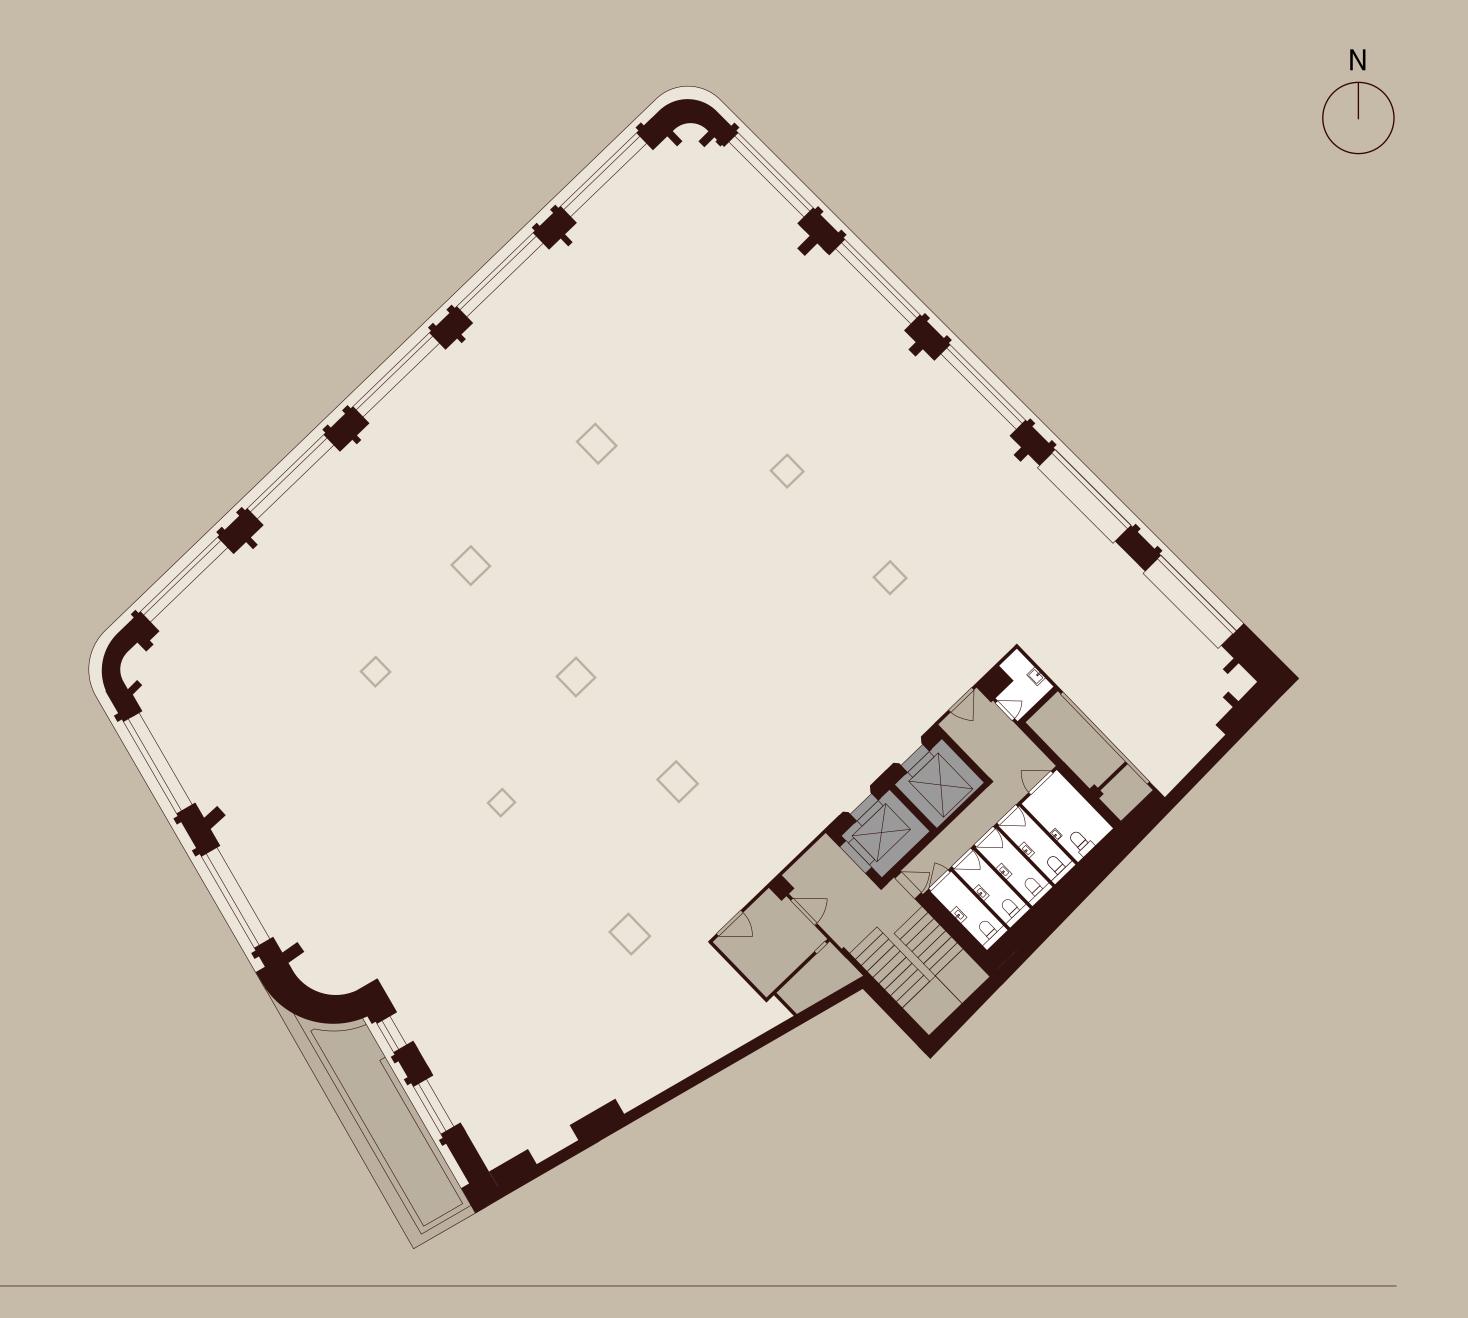

KEY:

LIFTS

OFFICE

WCs

TERRACE

FITZROVIA

**1,423** SQ FT

132.2 SQ M

KEY:

LIFTS

BAR

TERRACE

INTERNAL PLANT

GREEN ROOF