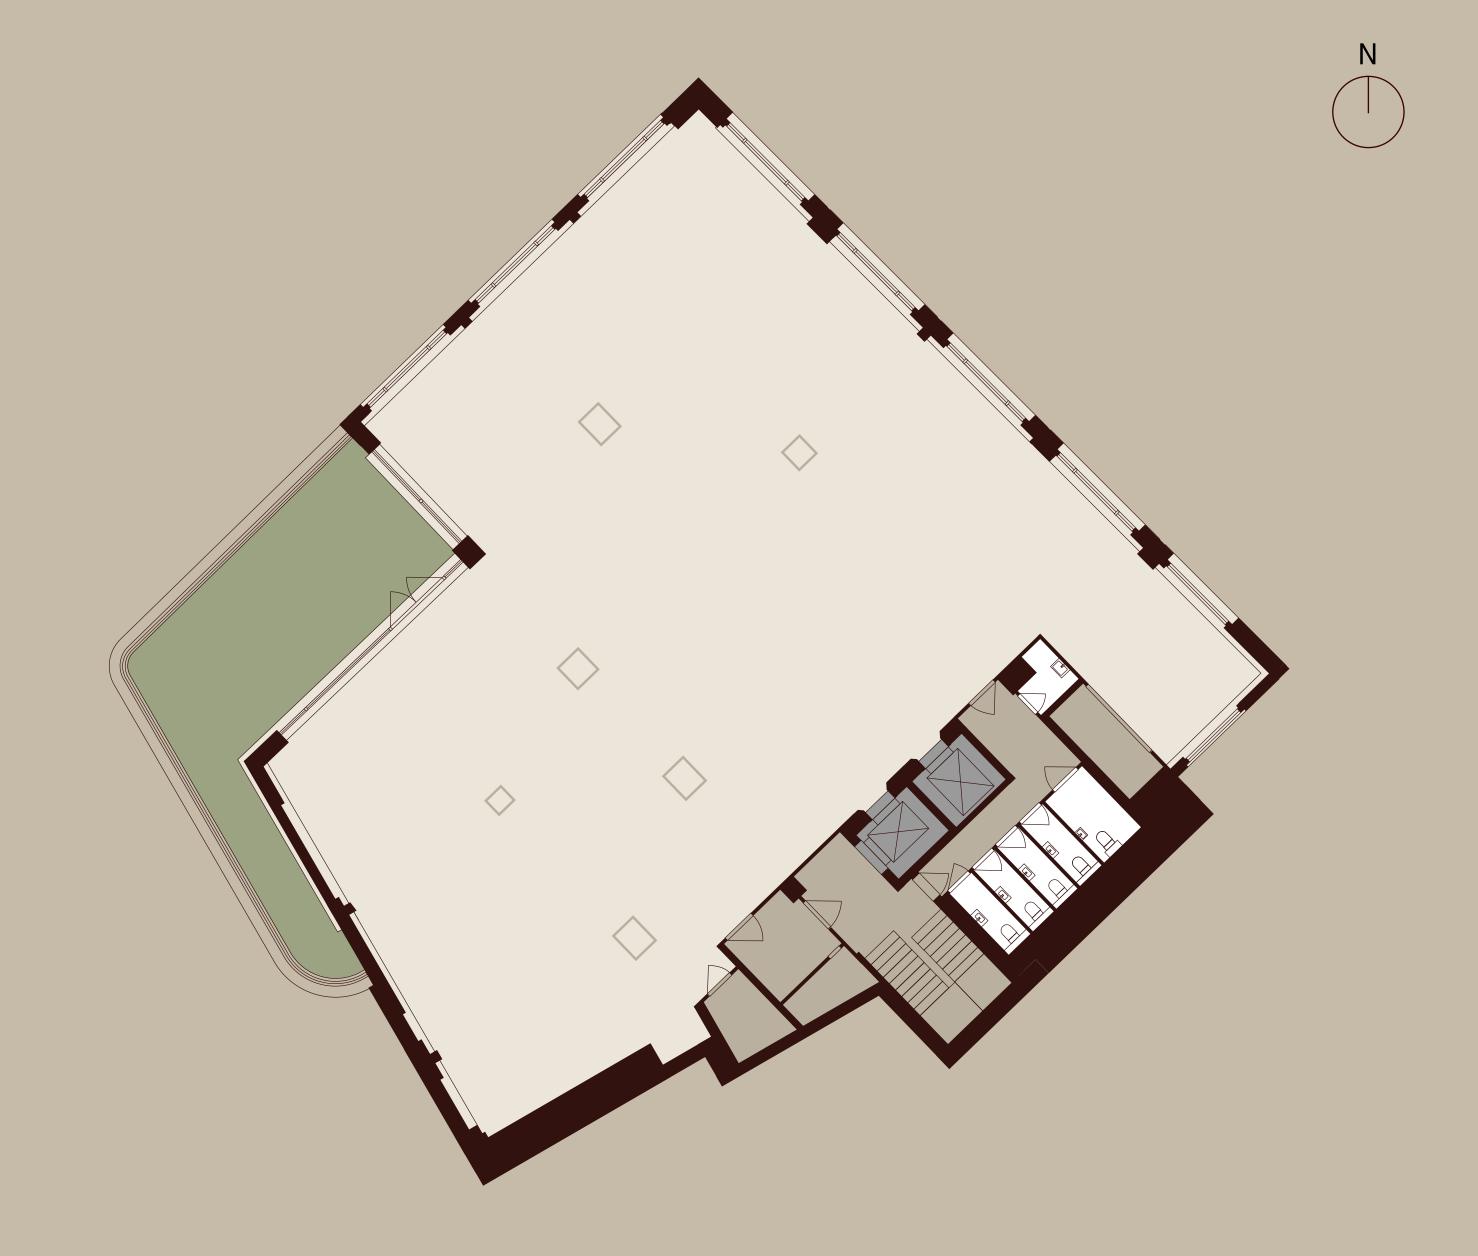

6,033 SQ FT

560.5 SQ M

KEY:

LIFTS

OFFICE

WCs

FLOORPLAN

5,523 SQ FT

513.1 SQ M

KEY:

LIFTS

OFFICE

WCs

FITZROVIA

4,214 SQ FT

391.5 SQ M

KEY:

LIFTS

OFFICE

WCs

TERRACE

FITZROVIA

**1,423** SQ FT

132.2 SQ M