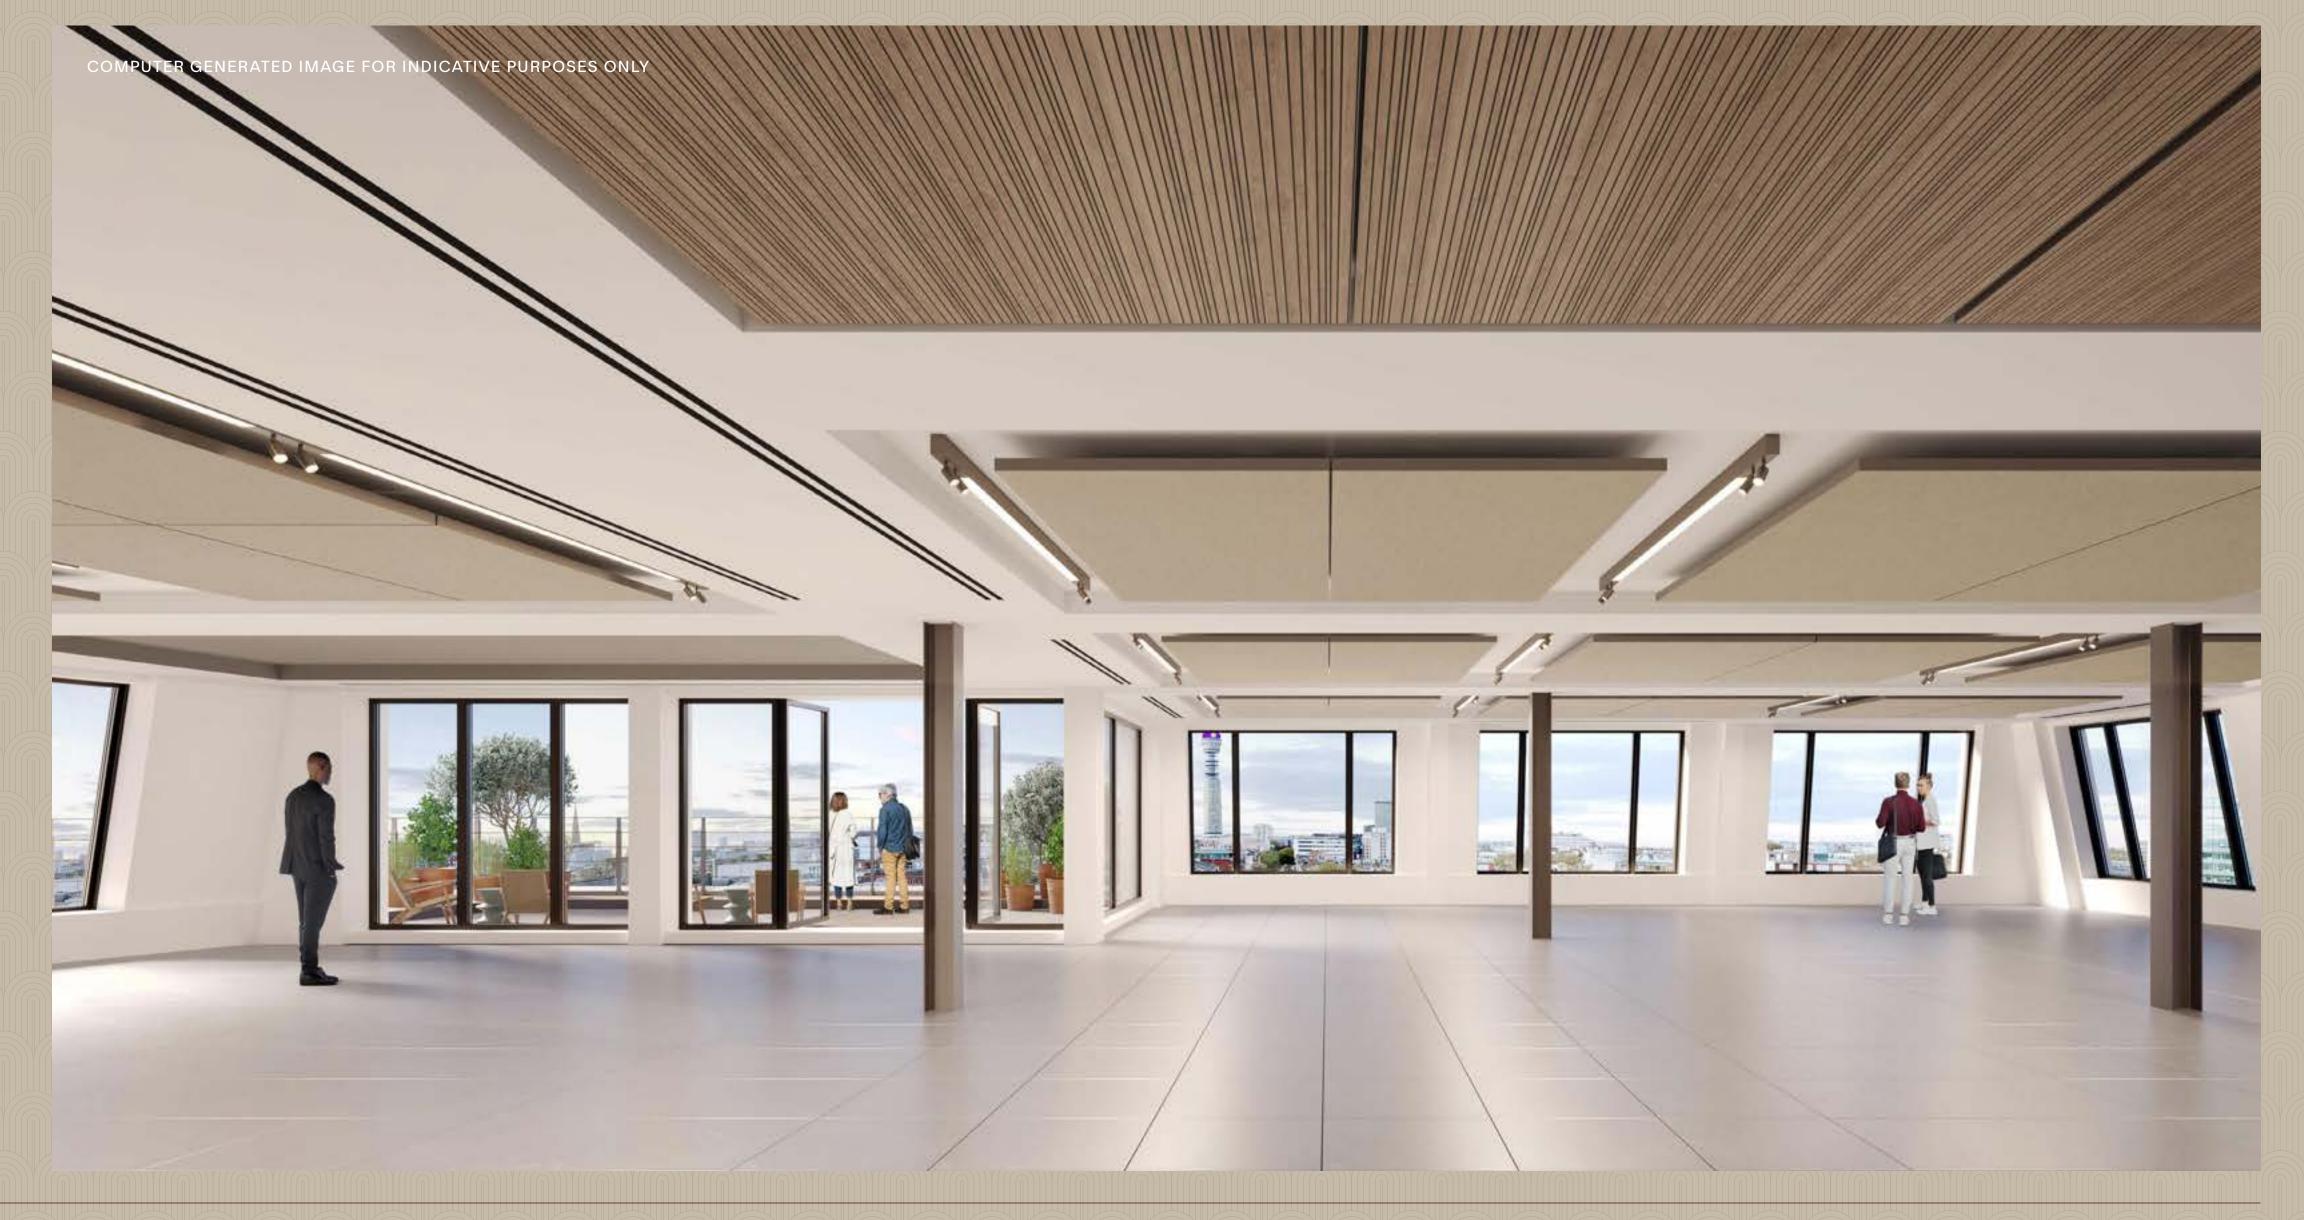

## A place for Drogression

20 Rathbone Place, with sunlit spaces and stylish interiors, it doesn't just meet needs — it anticipates them. The landscaped roof terrace offers stunning citywide views, while thoughtful amenities include cycle storage, shower facilities, and WCs on every floor. More than just a functional space, it's designed for and around people to inspire collaboration, productivity and wellbeing — a haven for forward thinkers.

## A place for quality

1,423

sq ft of terrace space on floor 7 accessible for levels 2, 5 and 6

Solar

new photovoltaic panels at roof level

Upgraded

new lifts installed for all levels

Biodiverse