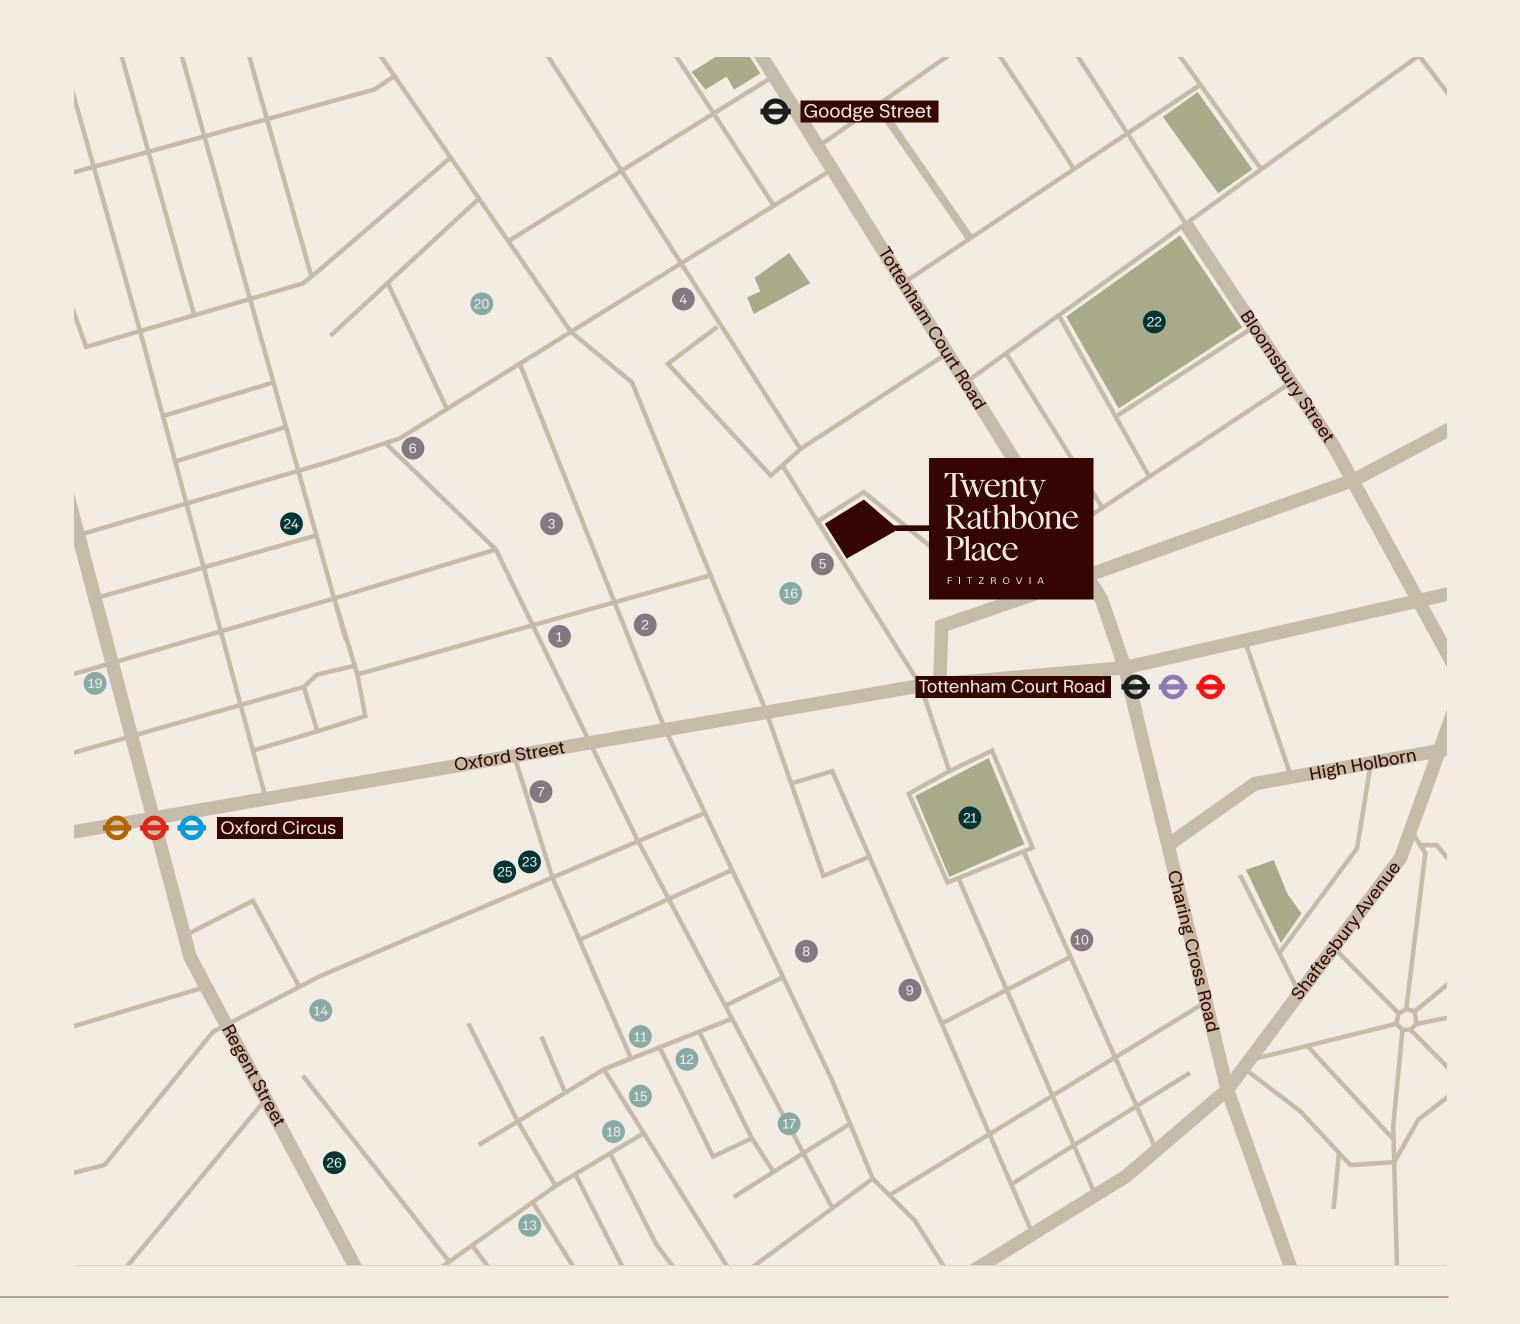

### Green space

- 1. Regent's Park
- Soho Square
- 3. Russell Square
- 4. Bedford Square Gardens

Central London is a treasure trove of parks, gardens and green spaces. In the heart of it all, a short stroll from 20 Rathbone Place, Soho Square emerges as a jewel of the city where you can pause, breathe, and watch the world unfold at your own pace. Here, the rhythms of London life slow, inviting you to a moment of calm in an otherwise effervescent city.