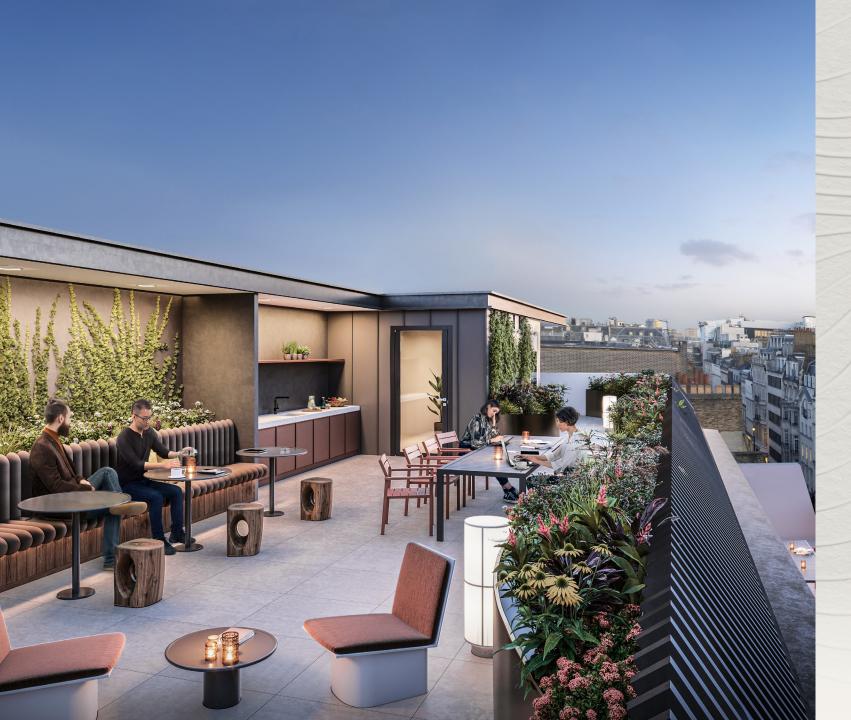

# SUMMARY SPECIFICATION

UNIQUE 17,000 SQ FT HEADQUARTERS

TERRACES ON EVERY FLOOR

DUAL ASPECT FRONTAGE
ON GRAFTON STREET WITH
FULL HEIGHT WINDOWS

SIXTH FLOOR WEST FACING ROOFTOP ENTERTAINMENT TERRACE

EXEMPLARY
RECEPTION EXPERIENCE