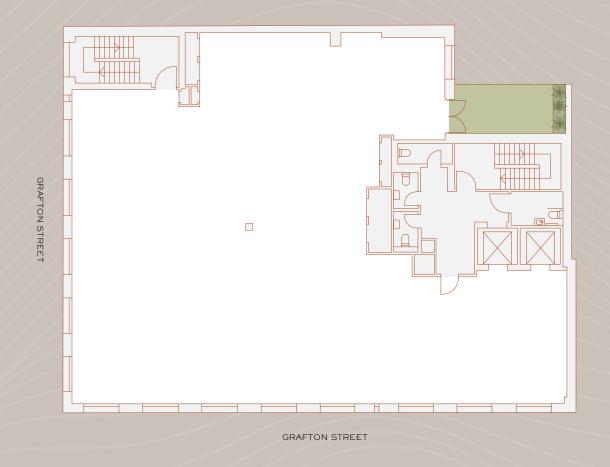

# TYPICAL FLOOR

| LEVEL        | OFFICE NIA | OFFICE NIA | TERRACE (SQ. FT) |
|--------------|------------|------------|------------------|
| ROOF TERRACE |            |            | 1,093            |
| 5            | 2,239      | 208        | 873              |
| 4            | 3,520      | 327        | 153              |
| 3            | 3,520      | 327        | 132              |
| 2            | 3,821      | 355        | 154              |
|              | 3,821      | 355        | 336              |
| RECEPTION    | 409        | 38         |                  |
| TOTAL        | 17,330     | 1,610      | 2,741            |