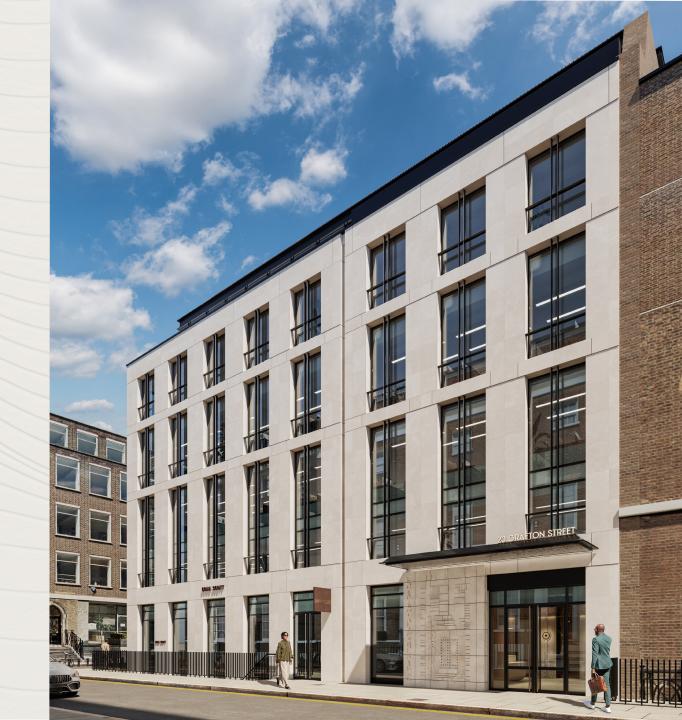

20 GRAFTON ST

**EXCEPTIONALLY REFINED** 

# 17,000 sq ft Headquarters in Mayfair

**AVAILABLE SUMMER 2024** 

# SUMMARY SPECIFICATION

UNIQUE 17,000 SQ FT HEADQUARTERS

TERRACES ON EVERY FLOOR

DUAL ASPECT FRONTAGE
ON GRAFTON STREET WITH
FULL HEIGHT WINDOWS

SIXTH FLOOR WEST FACING ROOFTOP ENTERTAINMENT TERRACE

EXEMPLARY
RECEPTION EXPERIENCE