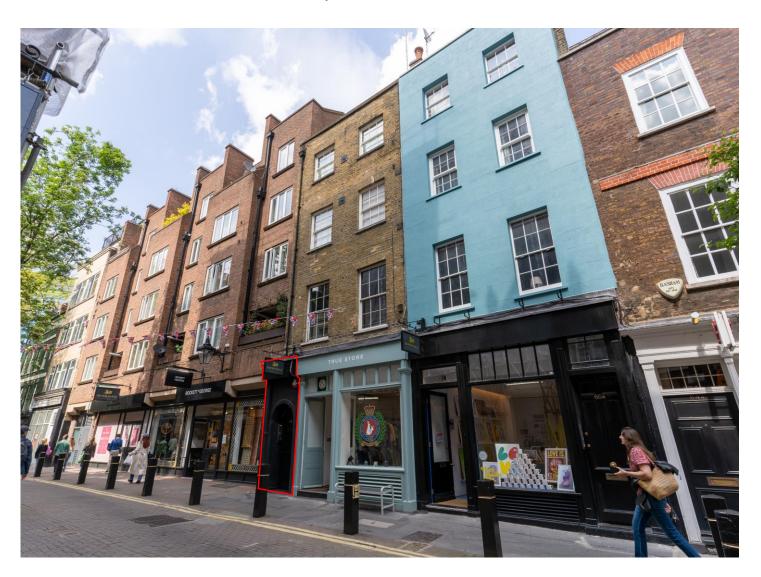

# 68a Neal Street, WC2

# **Investment Summary**

- · Freehold;
- Self-contained building in the heart of Covent Garden and Seven Dials;
- Situated in a prominent position on the east side of Neal Street, benefitting from excellent public transport links (Covent Garden, Tottenham Court Road and Leicester Square);
- Accessed via its own entrance from Neal Street, the building comprises approximately 4,913 sq ft of office and retail
  accommodation arranged over lower ground, ground and three upper floors;
- The office accommodation totals approximately 3,941 sq ft arranged over the lower ground and three upper floors, with floor plates in the region of 1,000 sq ft;
- The retail accommodation on the ground floor comprises circa 972 sq ft;
- Offered with full vacant possession.