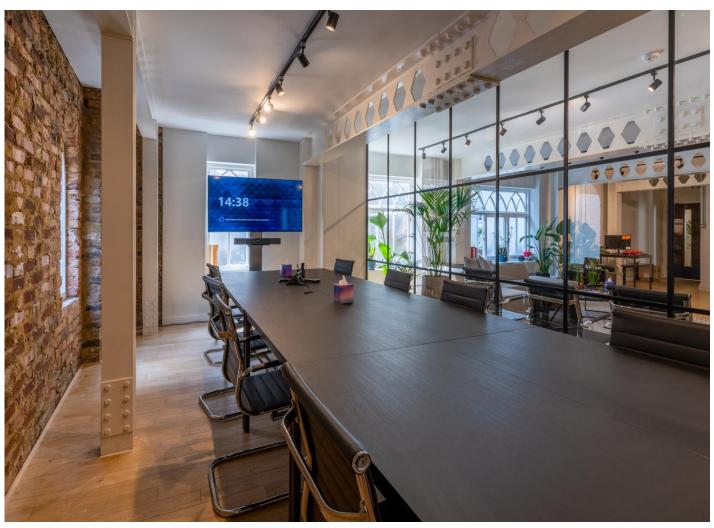

# **Investment Summary**

- · Freehold;
- Self-contained building in the heart of Covent Garden and Seven Dials;
- Situated in a prominent position on the east side of Neal Street, benefitting from excellent public transport links (Covent Garden, Tottenham Court Road and Leicester Square);
- Accessed via its own entrance from Neal Street, the building comprises approximately 4,913 sq ft of office and retail
  accommodation arranged over lower ground, ground and three upper floors;
- The office accommodation totals approximately 3,941 sq ft arranged over the lower ground and three upper floors, with floor plates in the region of 1,000 sq ft;
- The retail accommodation on the ground floor comprises circa 972 sq ft;
- Offered with full vacant possession.