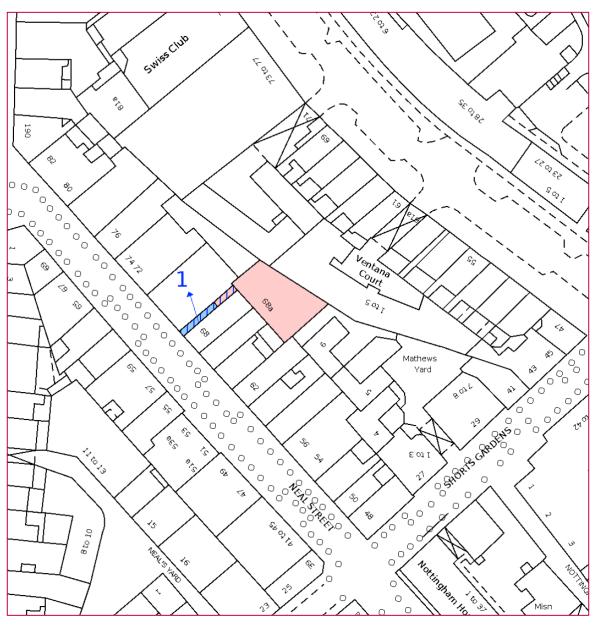

## <u>Tenure</u>

Freehold; title number NGL627389.

As to the area tinted blue on the title plan above, the buildings over the passageway are excluded from the title.