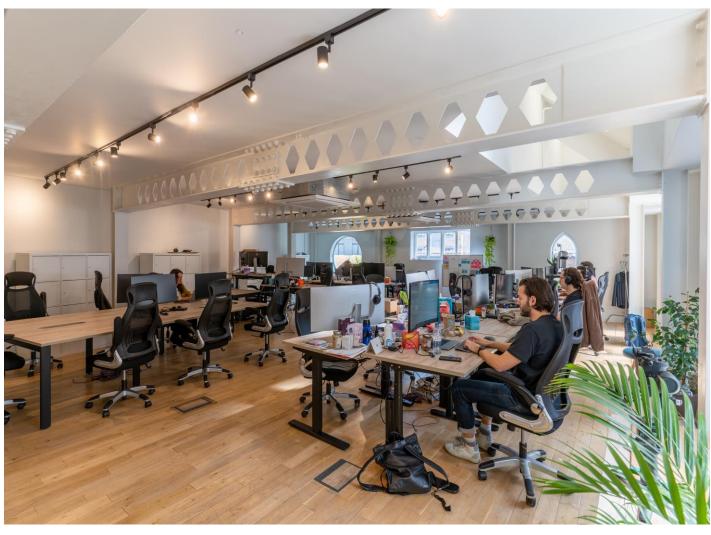

# **Investment Summary**

- · Freehold;
- Self-contained building in the heart of Covent Garden and Seven Dials;
- Situated in a prominent position on the east side of Neal Street, benefitting from excellent public transport links (Covent Garden, Tottenham Court Road and Leicester Square);
- Accessed via its own entrance from Neal Street, the building comprises approximately 4,913 sq ft of office and retail
  accommodation arranged over lower ground, ground and three upper floors;
- The office accommodation totals approximately 3,941 sq ft arranged over the lower ground and three upper floors, with floor plates in the region of 1,000 sq ft;
- The retail accommodation on the ground floor comprises circa 972 sq ft;
- Offered with full vacant possession.