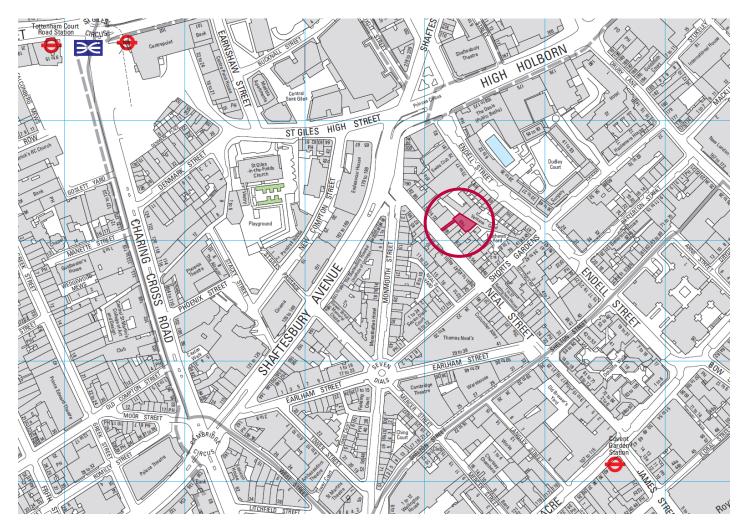

# 68a Neal Street, WC2

# **Investment Summary**

- · Freehold;
- Self-contained building in the heart of Covent Garden and Seven Dials;
- Situated in a prominent position on the east side of Neal Street, benefitting from excellent public transport links (Covent Garden, Tottenham Court Road and Leicester Square);
- Accessed via its own entrance from Neal Street, the building comprises approximately 4,913 sq ft of office and retail
  accommodation arranged over lower ground, ground and three upper floors;
- The office accommodation totals approximately 3,941 sq ft arranged over the lower ground and three upper floors, with floor plates in the region of 1,000 sq ft;
- The retail accommodation on the ground floor comprises circa 972 sq ft;
- Offered with full vacant possession.