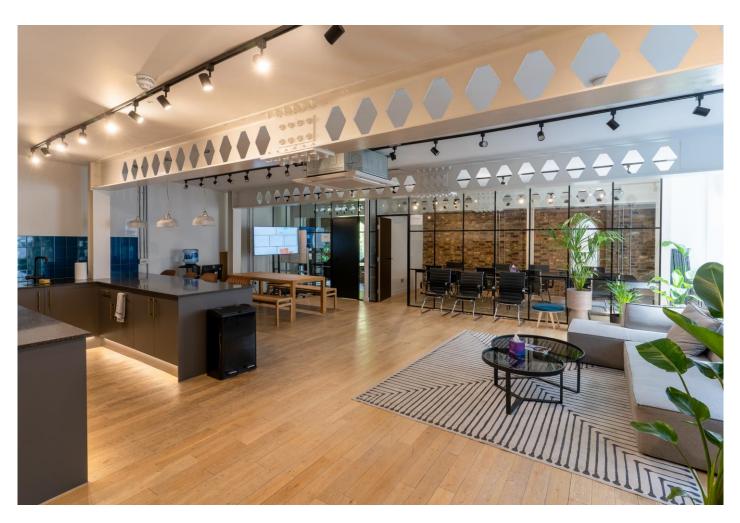

# **Investment Summary**

- · Freehold;
- Self-contained building in the heart of Covent Garden and Seven Dials;
- Situated in a prominent position on the east side of Neal Street, benefitting from excellent public transport links (Covent Garden, Tottenham Court Road and Leicester Square);
- Accessed via its own entrance from Neal Street, the building comprises approximately 4,913 sq ft of office and retail
  accommodation arranged over lower ground, ground and three upper floors;
- The office accommodation totals approximately 3,941 sq ft arranged over the lower ground and three upper floors, with floor plates in the region of 1,000 sq ft;
- The retail accommodation on the ground floor comprises circa 972 sq ft;
- Offered with full vacant possession.