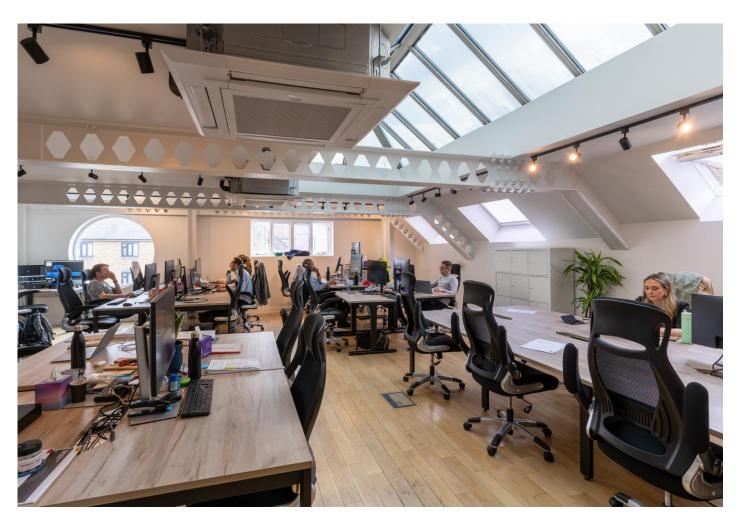

# **Investment Summary**

- · Freehold;
- Self-contained building in the heart of Covent Garden and Seven Dials;
- Situated in a prominent position on the east side of Neal Street, benefitting from excellent public transport links (Covent Garden, Tottenham Court Road and Leicester Square);
- Accessed via its own entrance from Neal Street, the building comprises approximately 4,913 sq ft of office and retail
  accommodation arranged over lower ground, ground and three upper floors;
- The office accommodation totals approximately 3,941 sq ft arranged over the lower ground and three upper floors, with floor plates in the region of 1,000 sq ft;
- The retail accommodation on the ground floor comprises circa 972 sq ft;
- Offered with full vacant possession.