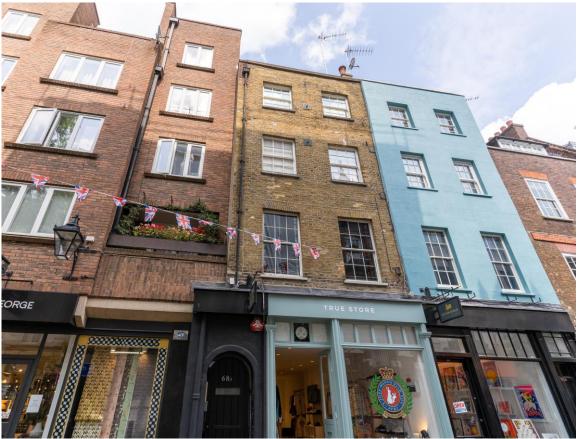

# 68a Neal Street, WC2

# **Investment Summary**

- · Freehold;
- Self-contained building in the heart of Covent Garden and Seven Dials;
- Situated in a prominent position on the east side of Neal Street, benefitting from excellent public transport links (Covent Garden, Tottenham Court Road and Leicester Square);
- Accessed via its own entrance from Neal Street, the building comprises approximately 4,913 sq ft of office and retail
  accommodation arranged over lower ground, ground and three upper floors;
- The office accommodation totals approximately 3,941 sq ft arranged over the lower ground and three upper floors, with floor plates in the region of 1,000 sq ft;
- The retail accommodation on the ground floor comprises circa 972 sq ft;
- Offered with full vacant possession.