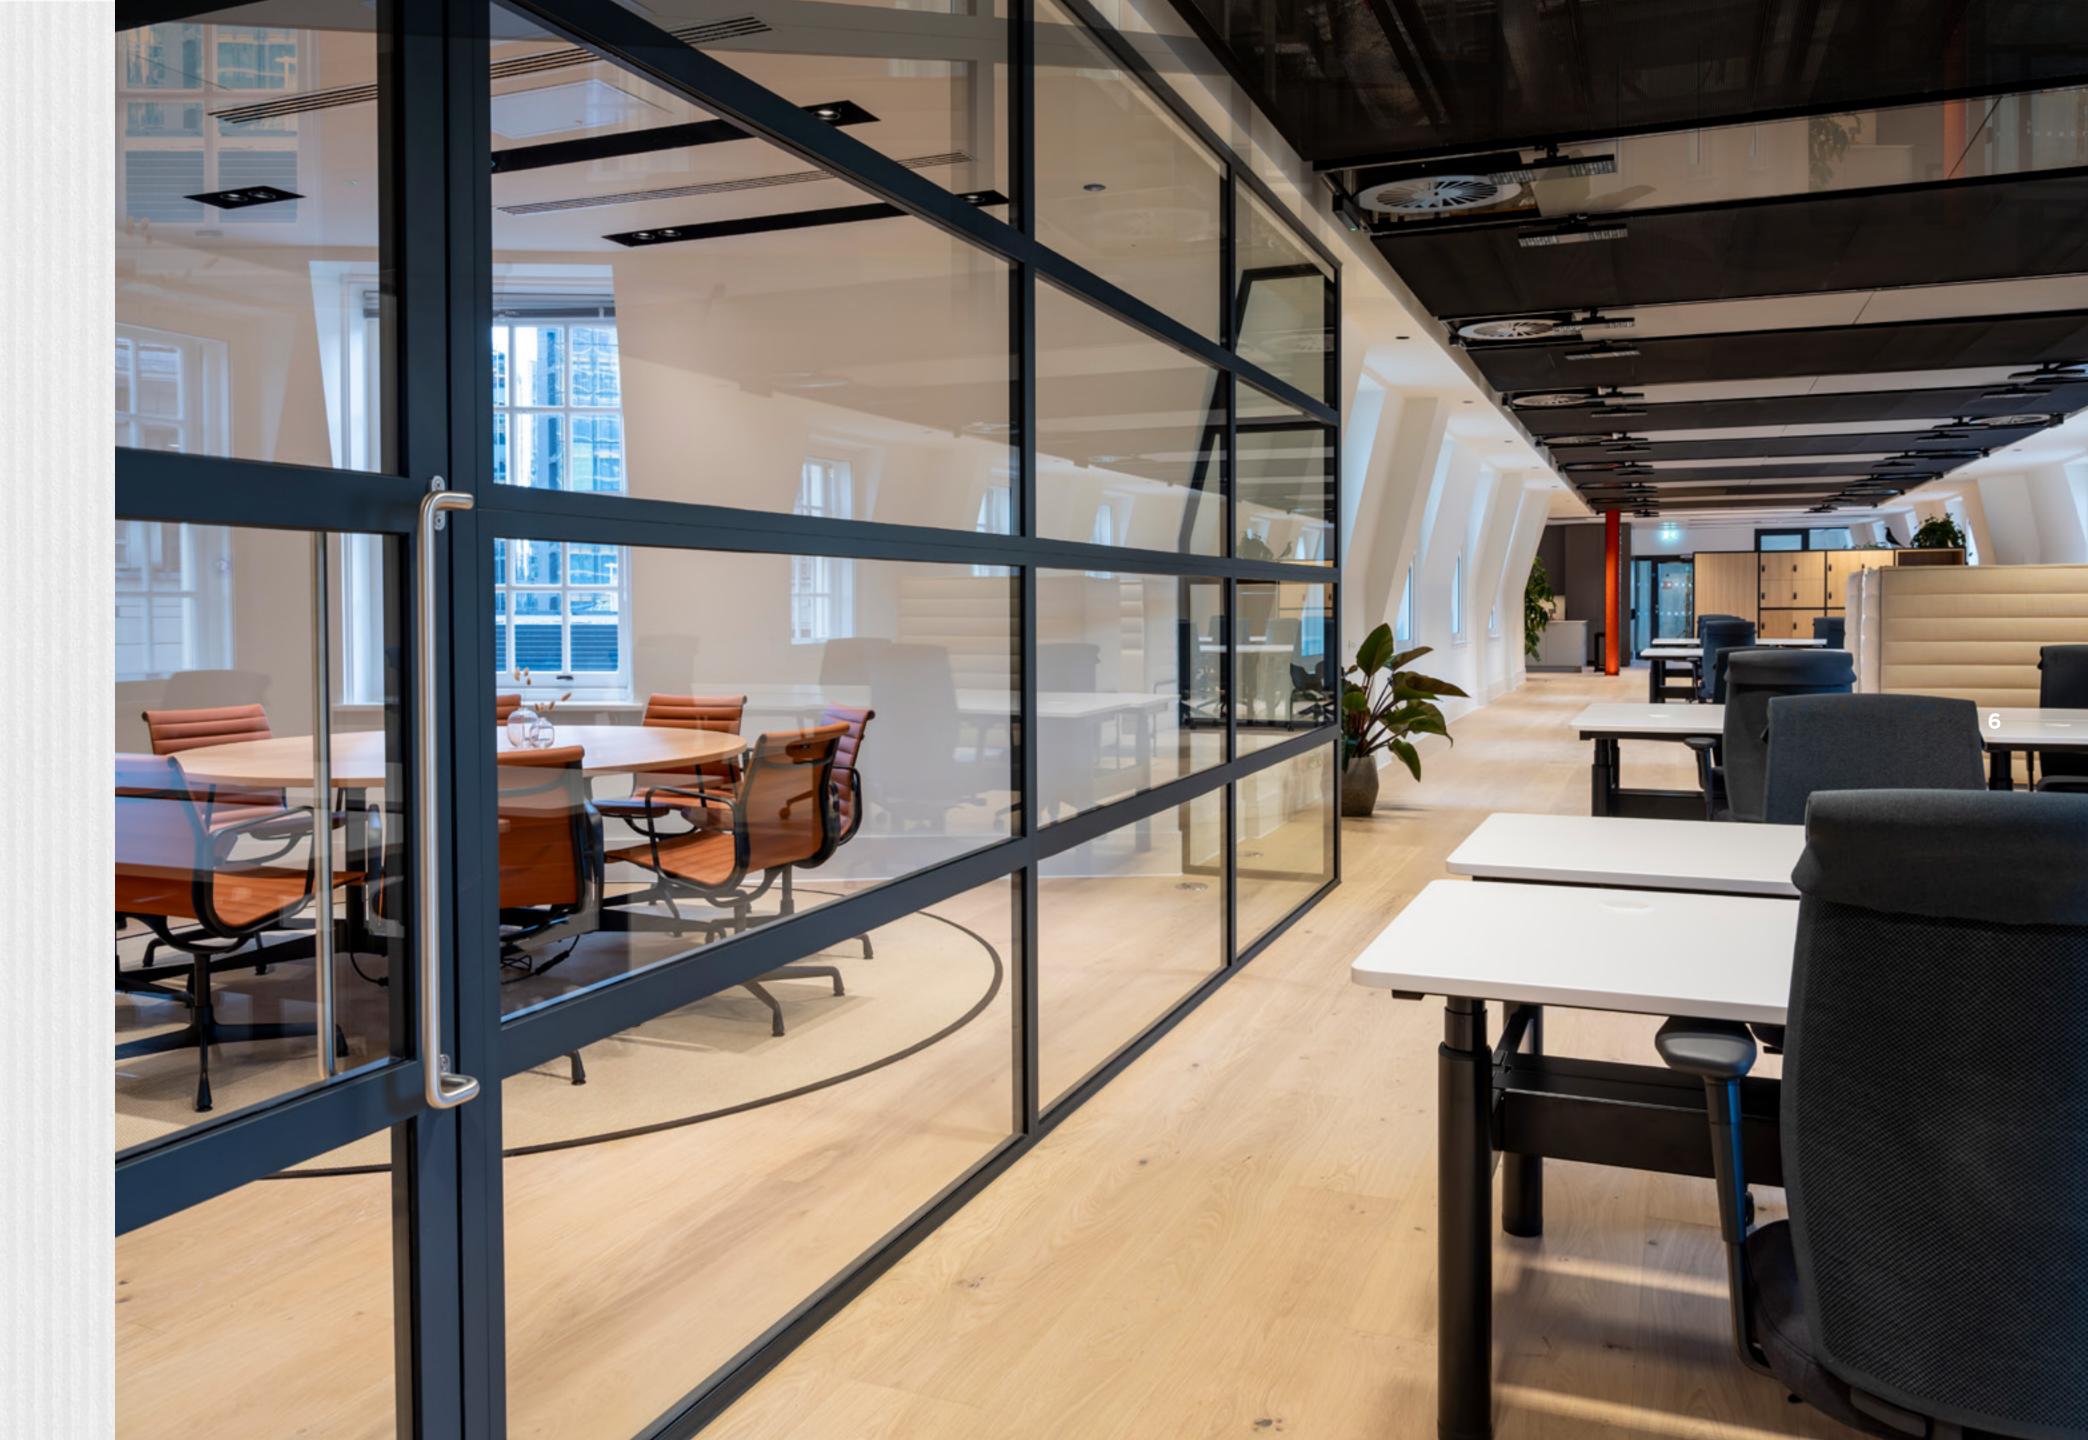

# 7th Floor

The floors include lighting by Erco combined with oak flooring and glass partitions to create a stylish collaborative space.

### 7<sup>™</sup> FLOOR 3,186 SQ FT / 296 SQ M

| DESKS                   | 24-40* |
|-------------------------|--------|
| 4 PERSON MEETING ROOMS  | 2      |
| 8 PERSON MEETING ROOMS  | 1      |
| 14 PERSON MEETING ROOMS | 1      |
|                         |        |