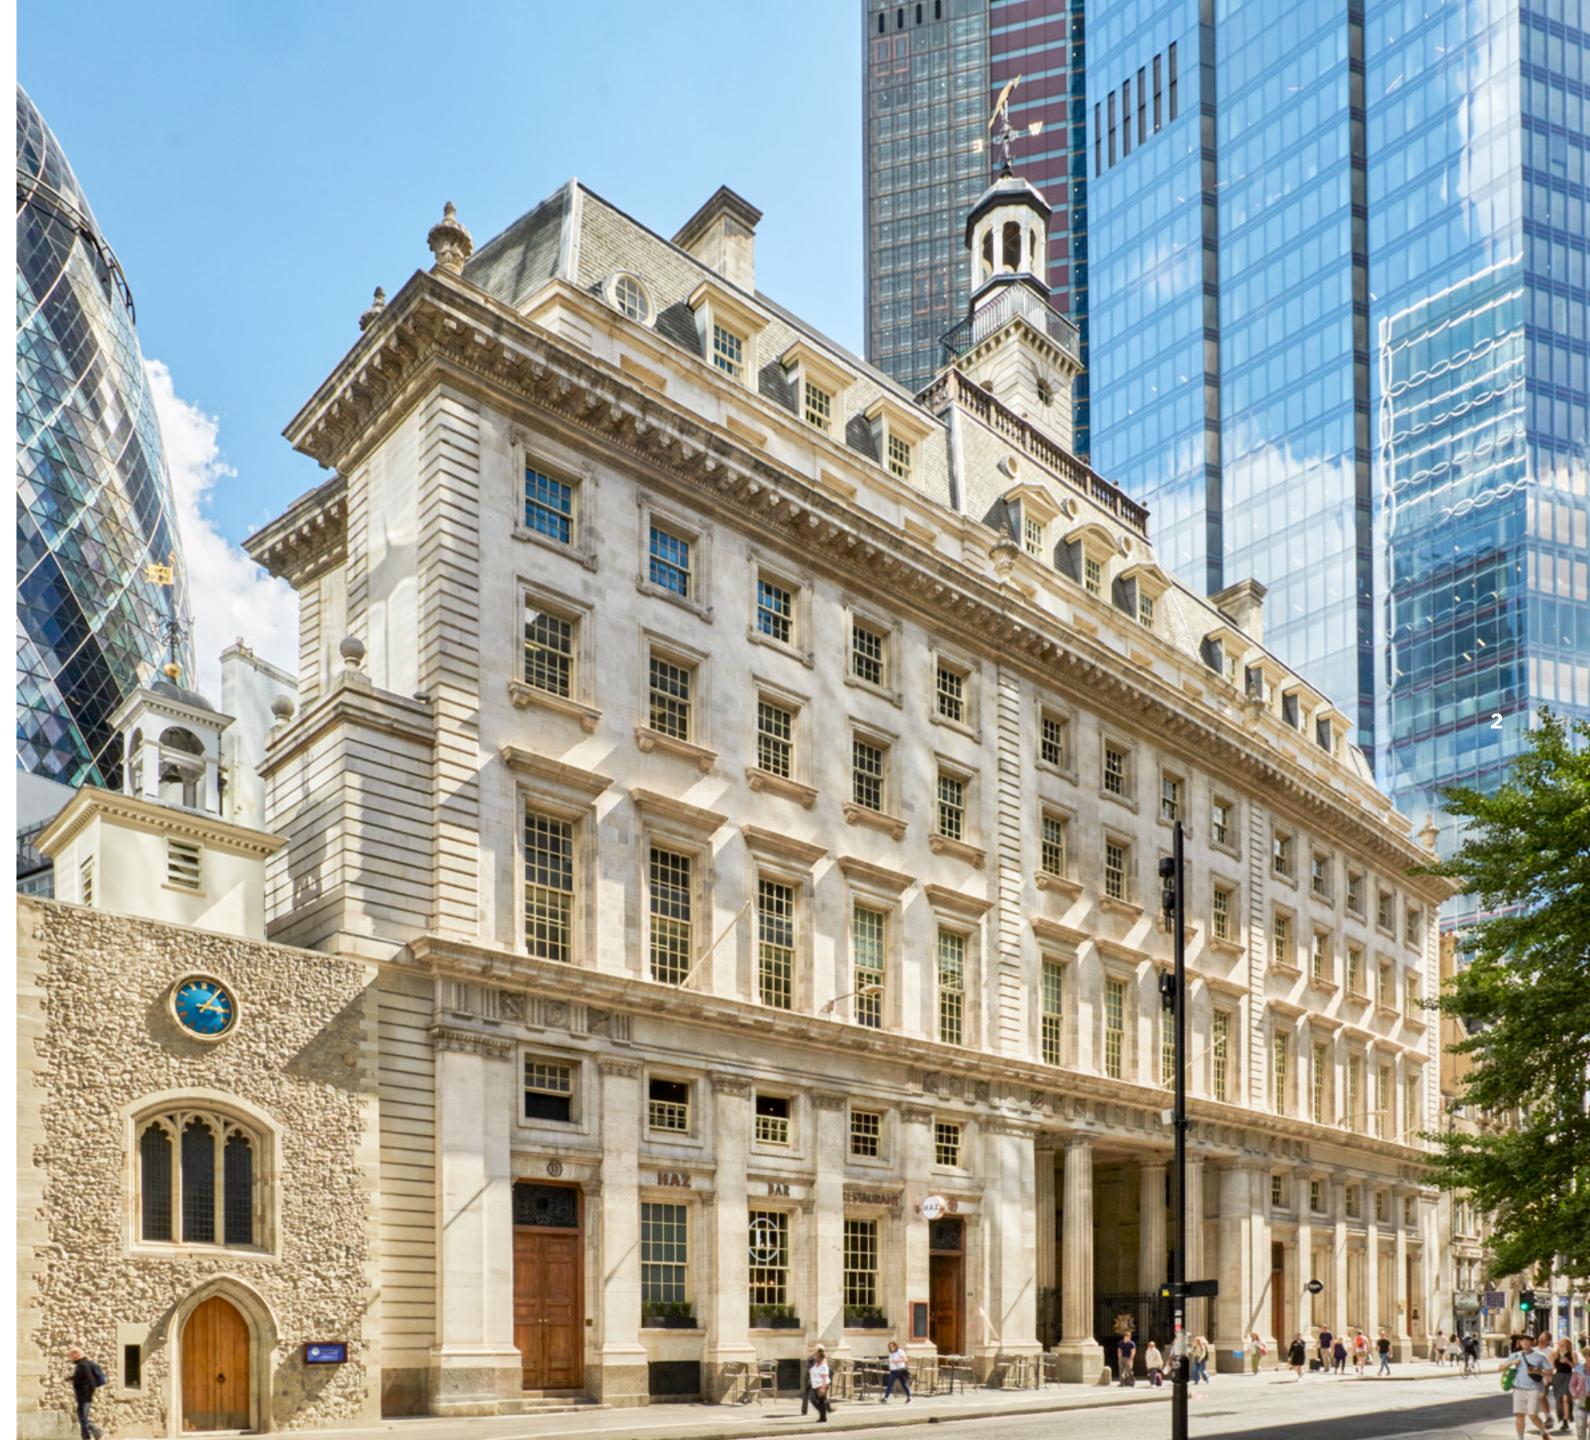

60 BISHOPSGATE

### A modern vision for a heritage icon; MEWES & DAVIS has been reinvented for tomorrow's workplace.

A truly unique heritage building offering fully-fitted boutique offices with bespoke finishes and the highest attention to detail.

# THE ARCHITECTS

Mewes & Davis has roots that go back almost a century. The building was originally designed by architects Charles Mewès and Arthur Davis and completed by Davis in 1927. Their firm became known for statement European buildings and luxurious ocean liners. Their works include the Ritz Hotels in London, Paris and Madrid.

# YOUR ARRIVAL

Stepping off bustling Bishopsgate, you are welcomed into a world of timeless elegance and cutting-edge design.

Historic, ornate features meet modern, twists on classical styling - all finished to perfection.