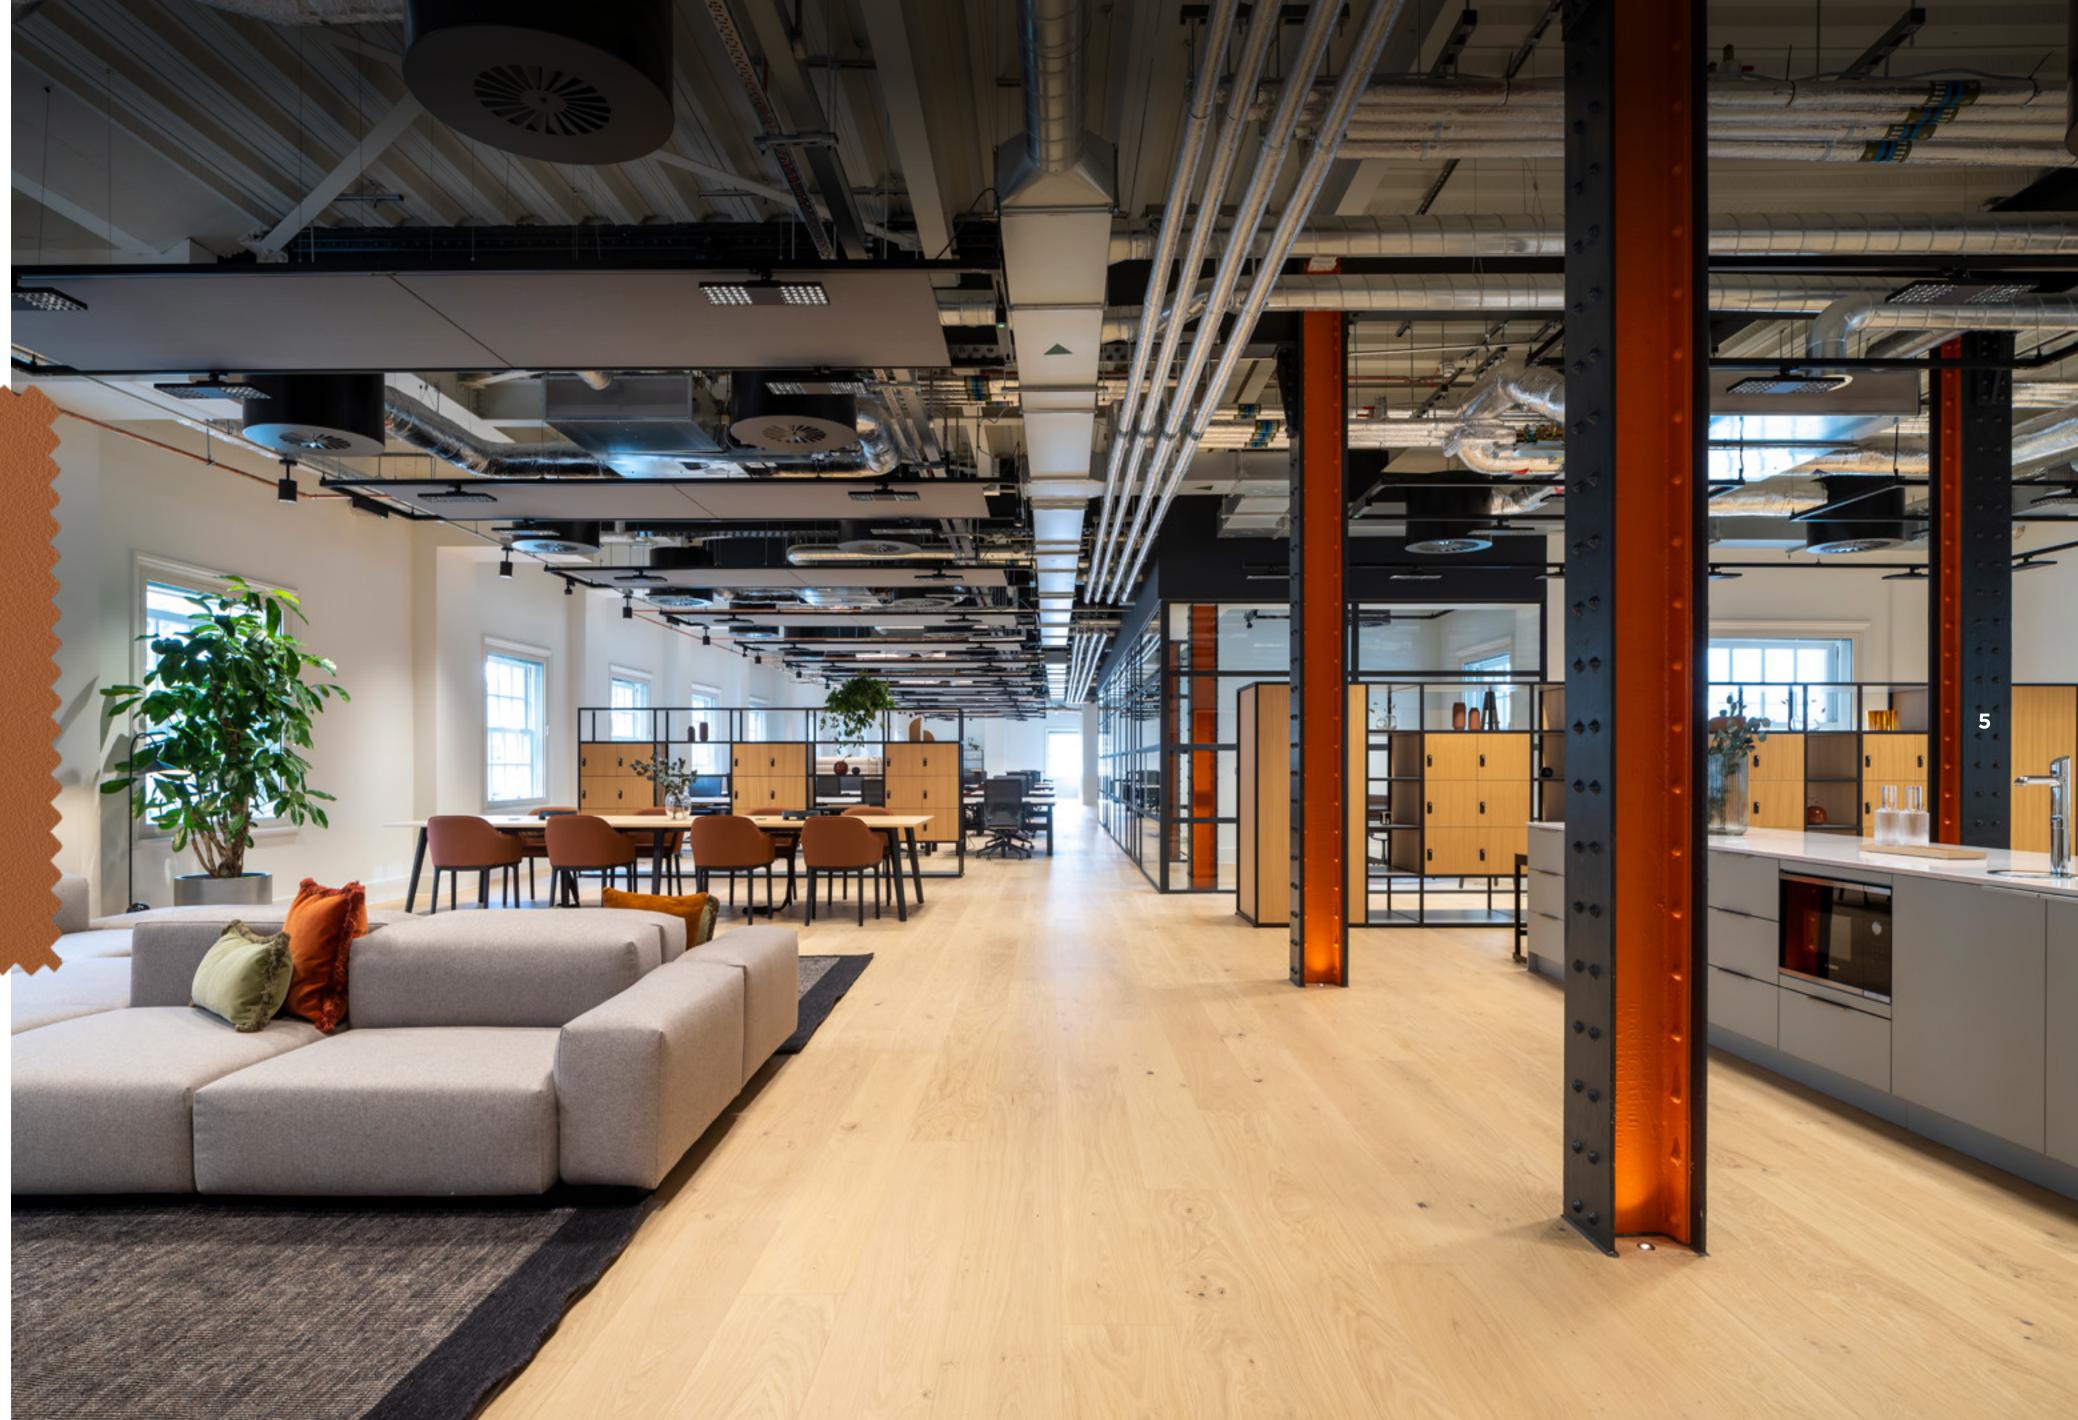

# 5<sup>TH</sup> FLOOR

The floors benefit from the highest calibre fitout and exceptional floor to ceiling heights.

### 5<sup>™</sup> FLOOR 5,542 SQ FT / 515 SQ M

| DESKS                   | 48-70 |
|-------------------------|-------|
| 4 PERSON MEETING ROOMS  | 2     |
| 8 PERSON MEETING ROOMS  | 1     |
| 14 PERSON MEETING ROOMS | 1     |