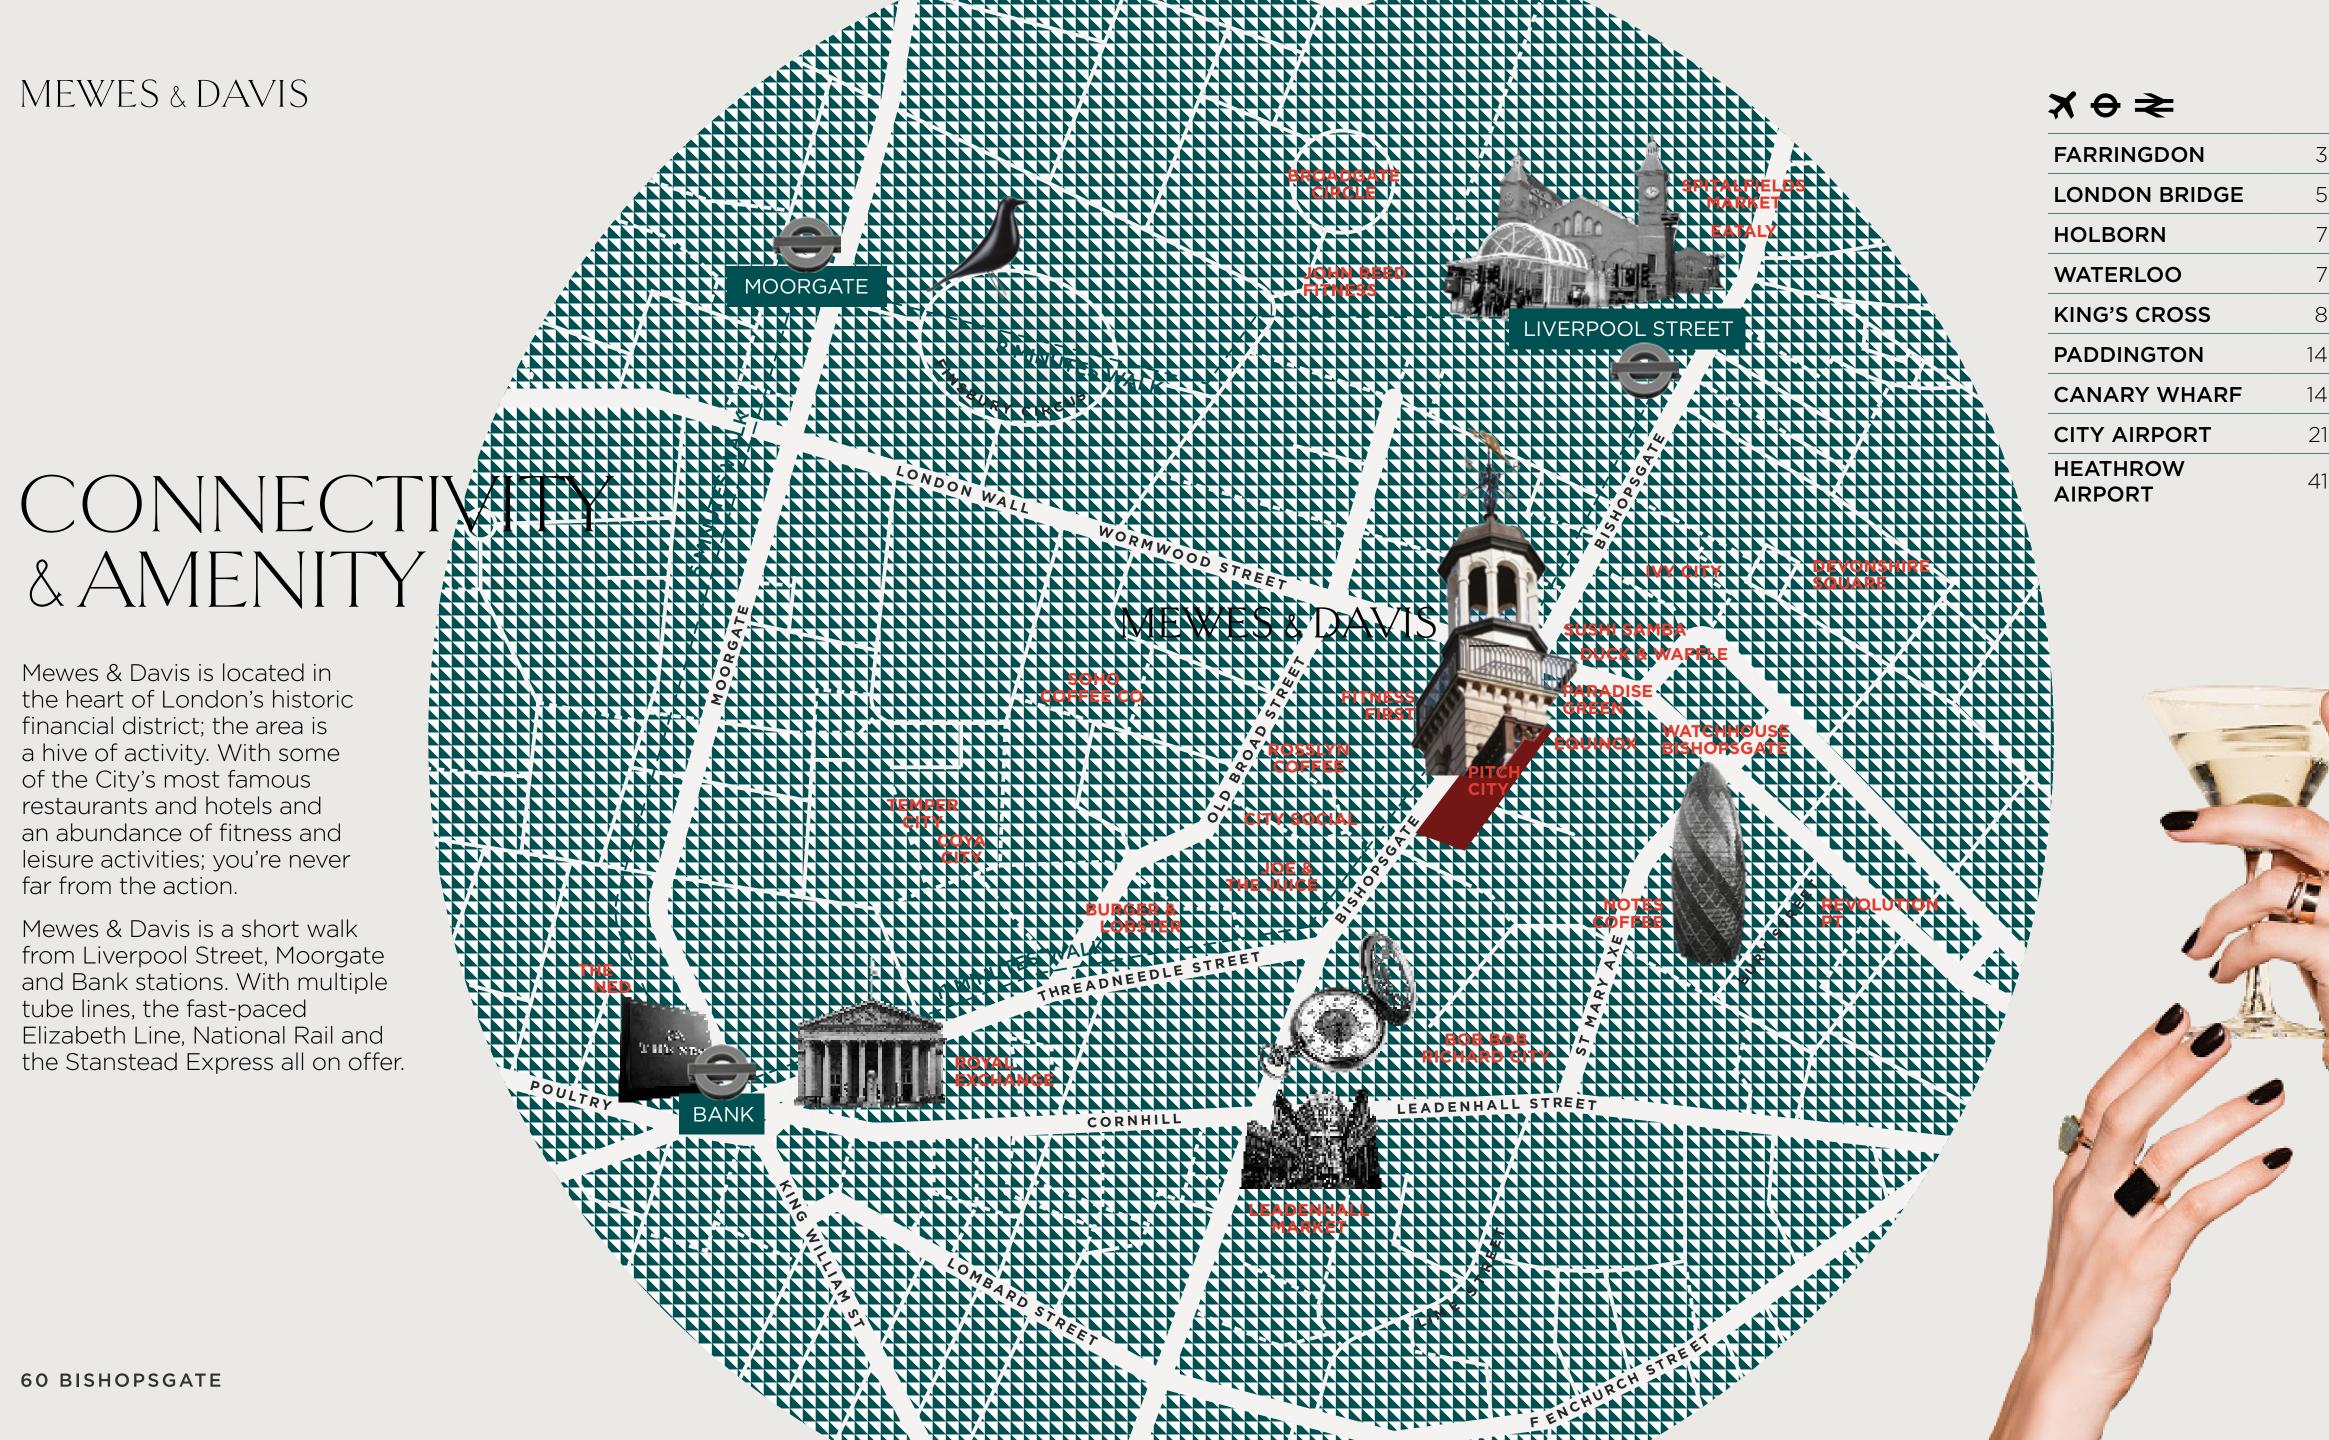

# YOUR ARRIVAL

Stepping off bustling Bishopsgate, you are welcomed into a world of timeless elegance and cutting-edge design.

Historic, ornate features meet modern, twists on classical styling - all finished to perfection.

### All bases covered.

Flexible space designed with flex and designed with collaboration in mind. Considered breakout spaces and meeting rooms combine with quiet spaces and more...