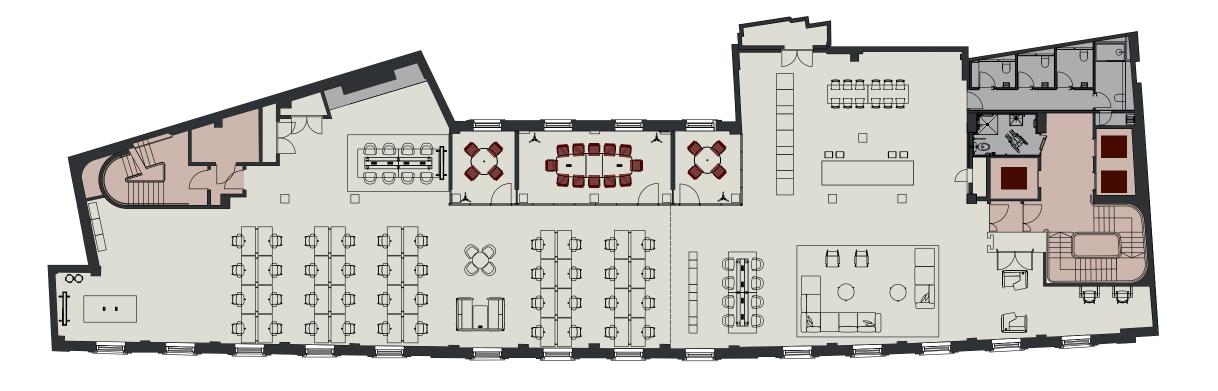

# 7th Floor

The floors include lighting by Erco combined with oak flooring and glass partitions to create a stylish collaborative space.

### 7<sup>™</sup> FLOOR 3,186 SQ FT / 296 SQ M

| DESKS                   | 24-40* |
|-------------------------|--------|
| 4 PERSON MEETING ROOMS  | 2      |
| 8 PERSON MEETING ROOMS  | 1      |
| 14 PERSON MEETING ROOMS | 1      |
|                         |        |

\*Option to add 2 more