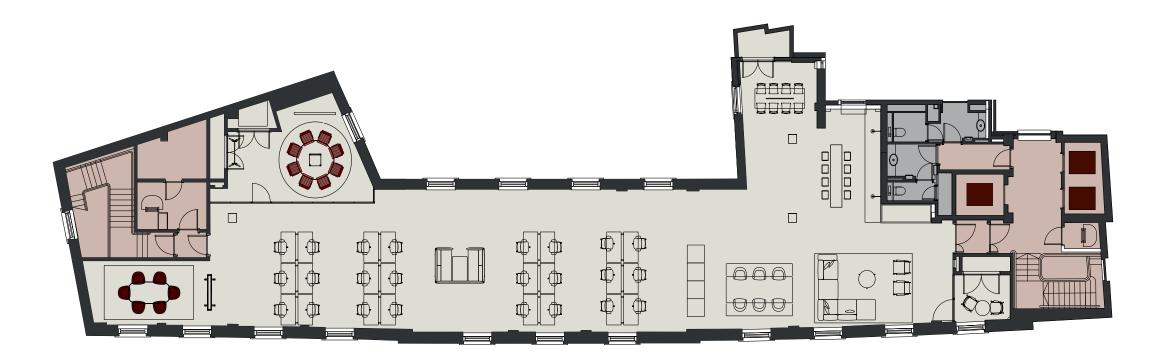

# 5<sup>TH</sup> FLOOR

The floors benefit from the highest calibre fitout and exceptional floor to ceiling heights.

### 5<sup>™</sup> FLOOR 5,542 SQ FT / 515 SQ M

| DESKS                   | 48-70 |
|-------------------------|-------|
| 4 PERSON MEETING ROOMS  | 2     |
| 8 PERSON MEETING ROOMS  | 1     |
| 14 PERSON MEETING ROOMS | 1     |