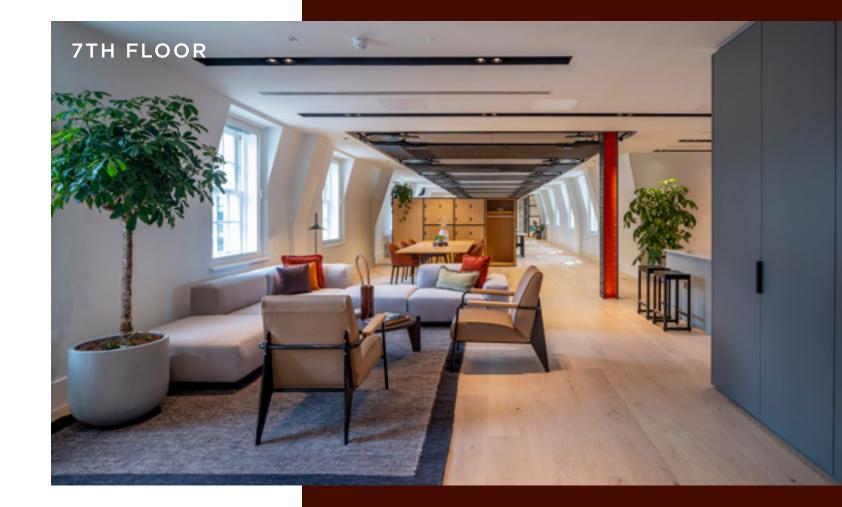

# 7th Floor

The floors include lighting by Erco combined with oak flooring and glass partitions to create a stylish collaborative space.