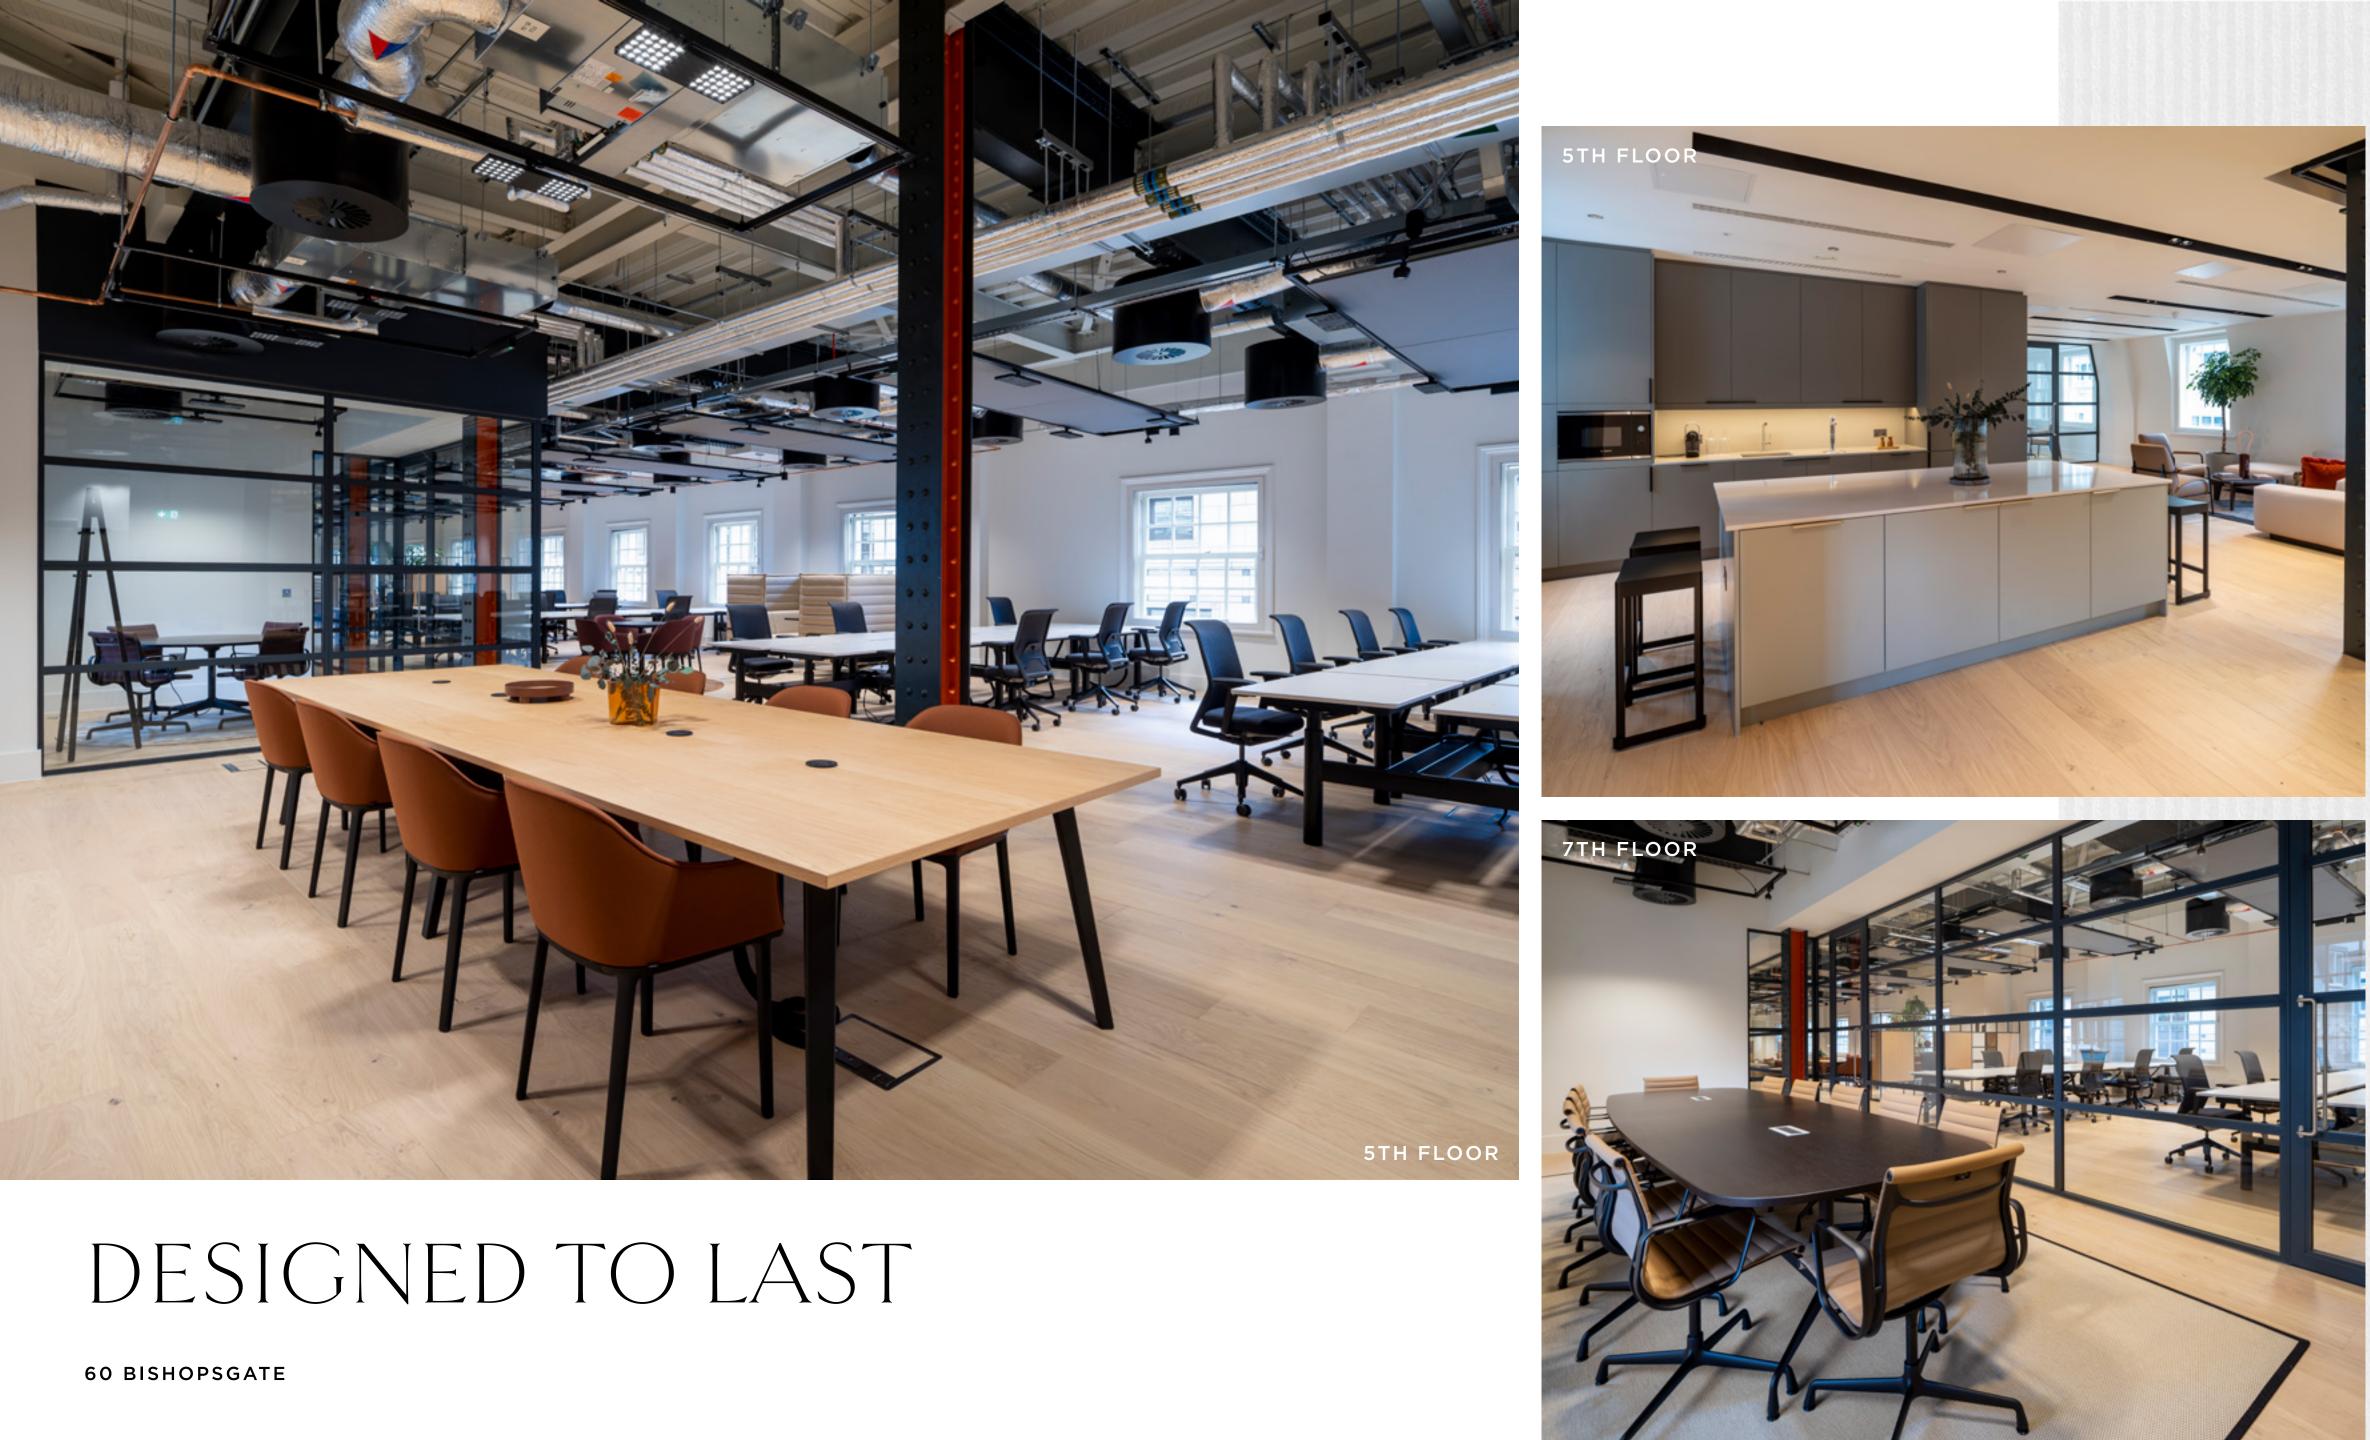

# 5<sup>TH</sup> FLOOR

The floors benefit from the highest calibre fitout and exceptional floor to ceiling heights.

# 7th Floor

The floors include lighting by Erco combined with oak flooring and glass partitions to create a stylish collaborative space.