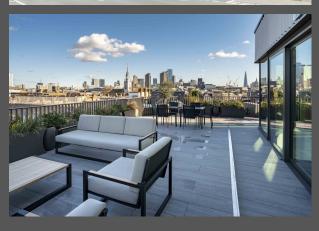

## **Key Features**

- Cat A+ fit out on 1st floor
- Typical floorplates of 6,300 sq ft
- Building designed by Sheppard Robson
- Office accommodation over 1st 5th floors with flexible commercial space at ground floor level
- 1,140 sq ft of terrace space at 5th floor level
- New key point...