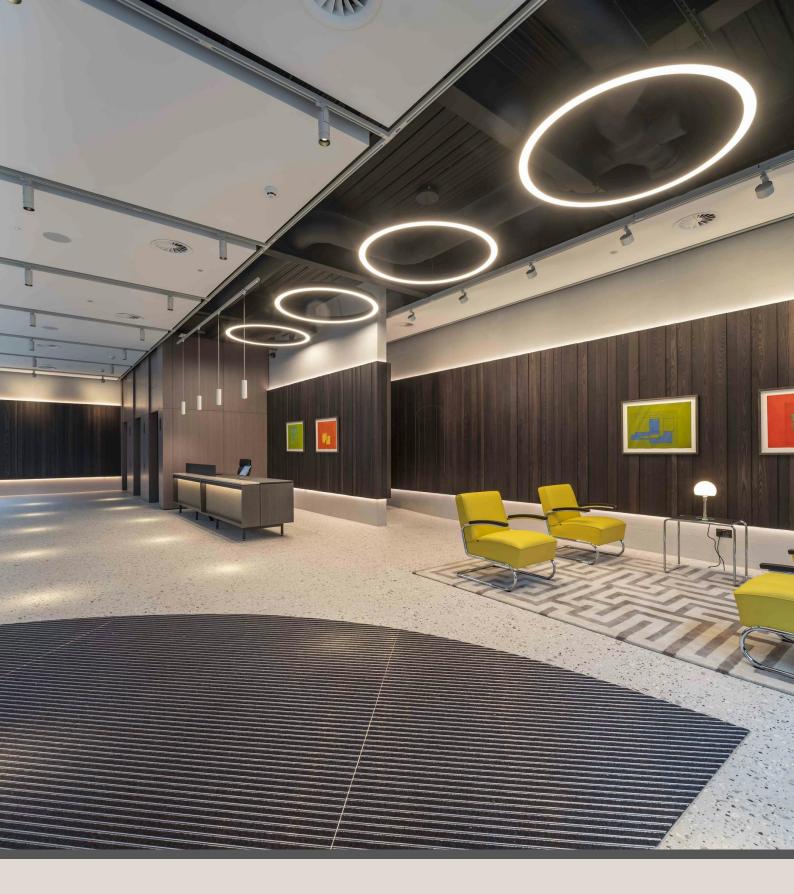

## **Key Features**

- Cat A+ fit out on 1st floor
- Typical floorplates of 6,300 sq ft
- Building designed by Sheppard Robson
- Office accommodation over 1st 5th floors with flexible commercial space at ground floor level
- 1,140 sq ft of terrace space at 5th floor level
- New key point...