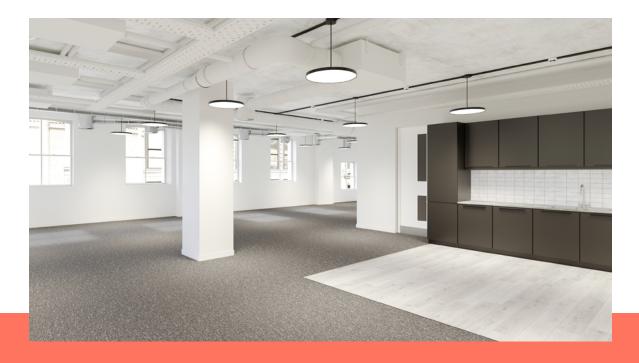

### The 3rd floor offers modern CAT A office space.

The floor has been refurbished to CAT A condition with brand new LED lighting, fully raised access flooring and a kitchen, allowing an occupier to make the space their own.