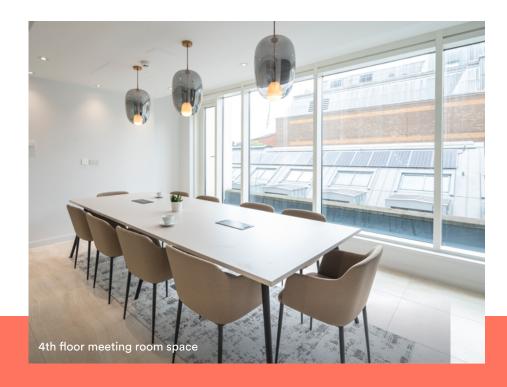

# The 4th and 5th floors offer premium Plug & Play space ready to occupy.

Both floors have been comprehensively refurbished and benefit from a full fit out to include workstations, kitchen & break out space and meeting rooms.

### Range of CAT A and Plug & Play space available.

**Bedford Court** 

| Floor | Finish      | Availability | Sq Ft | Sq M  |
|-------|-------------|--------------|-------|-------|
| 5th   | Plug & Play | Now          | 1,586 | 147.3 |
| 4th   | Plug & Play | Now          | 3,327 | 309.1 |
| 3rd   | CAT A       | April 2023   | 3,306 | 307.1 |
| Total |             |              | 8,219 | 763.6 |