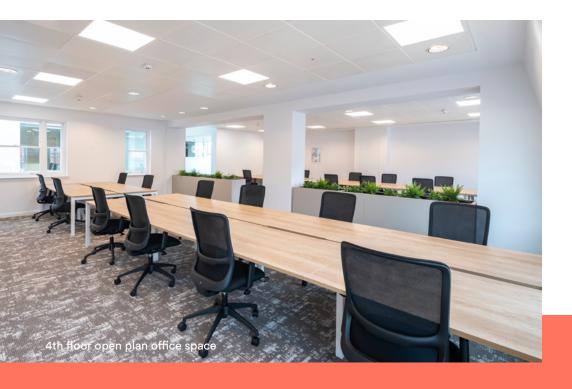

# The 4th and 5th floors offer premium Plug & Play space ready to occupy.

Both floors have been comprehensively refurbished and benefit from a full fit out to include workstations, kitchen & break out space and meeting rooms.

### Range of CAT A and Plug & Play space available.

**Bedford Court** 

| Floor | Finish      | Availability | Sq Ft | Sq M  |
|-------|-------------|--------------|-------|-------|
| 5th   | Plug & Play | Now          | 1,586 | 147.3 |
| 4th   | Plug & Play | Now          | 3,327 | 309.1 |
| 3rd   | CAT A       | April 2023   | 3,306 | 307.1 |
| Total |             |              | 8,219 | 763.6 |