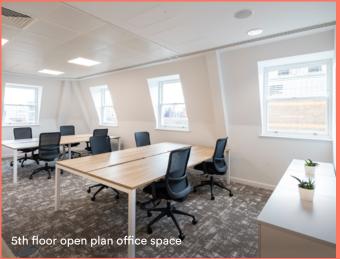

# The 4th and 5th floors offer premium Plug & Play space ready to occupy.

Both floors have been comprehensively refurbished and benefit from a full fit out to include workstations, kitchen & break out space and meeting rooms.

### 5th floor plan

1,586 sq ft

| Workstations          | 16 |
|-----------------------|----|
| 8 person meeting room | 01 |
| Breakout area         | 01 |
| Teapoint              | 01 |
| Zoom rooms            | 02 |
| Collaboration areas   | 01 |