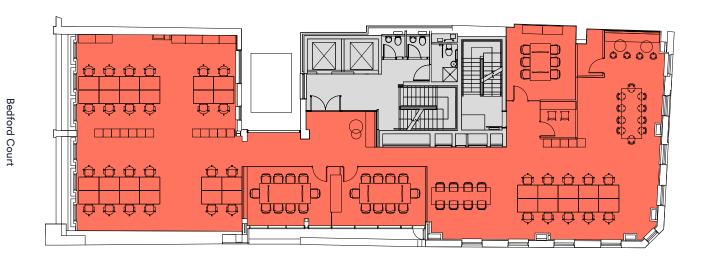

### Range of CAT A and Plug & Play space available.

**Bedford Court** 

| Floor | Finish      | Availability | Sq Ft | Sq M  |
|-------|-------------|--------------|-------|-------|
| 5th   | Plug & Play | Now          | 1,586 | 147.3 |
| 4th   | Plug & Play | Now          | 3,327 | 309.1 |
| 3rd   | CAT A       | April 2023   | 3,306 | 307.1 |
| Total |             |              | 8,219 | 763.6 |

### 4th floor plan

3,327 sq ft

| 34 |
|----|
| 02 |
| 01 |
| 01 |
| 01 |
| 08 |
| 01 |
|    |