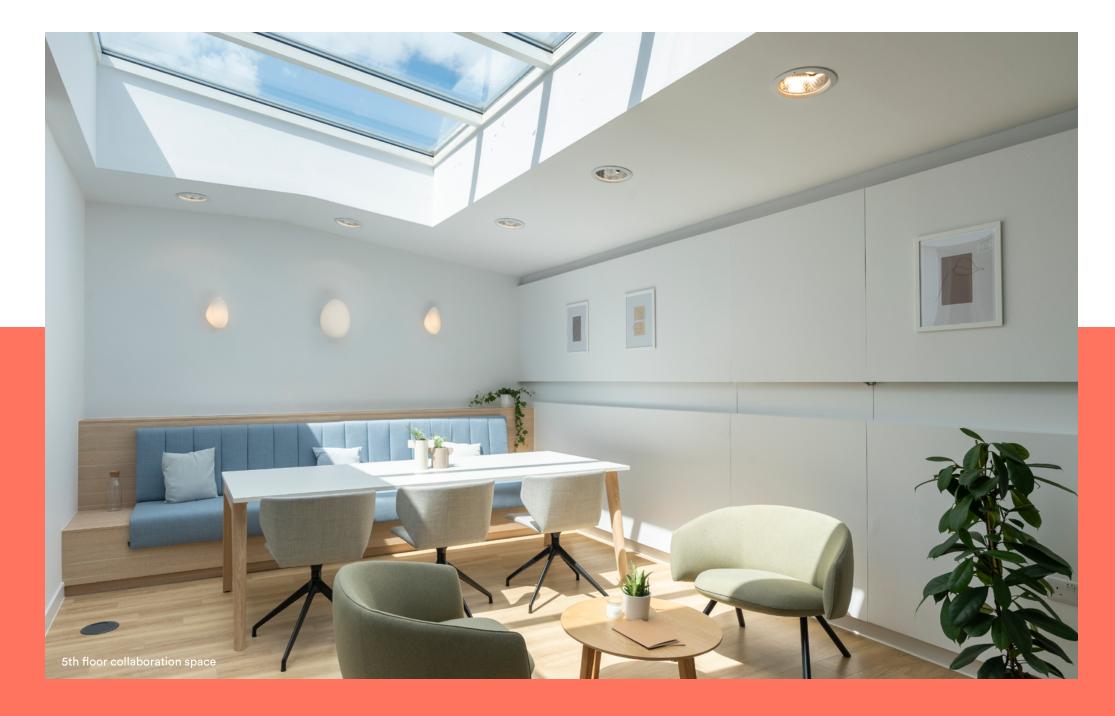

# The 4th and 5th floors offer premium Plug & Play space ready to occupy.

Both floors have been comprehensively refurbished and benefit from a full fit out to include workstations, kitchen & break out space and meeting rooms.

### 5th floor plan

1,586 sq ft

| Workstations          | 16 |
|-----------------------|----|
| 8 person meeting room | 01 |
| Breakout area         | 01 |
| Teapoint              | 01 |
| Zoom rooms            | 02 |
| Collaboration areas   | 01 |