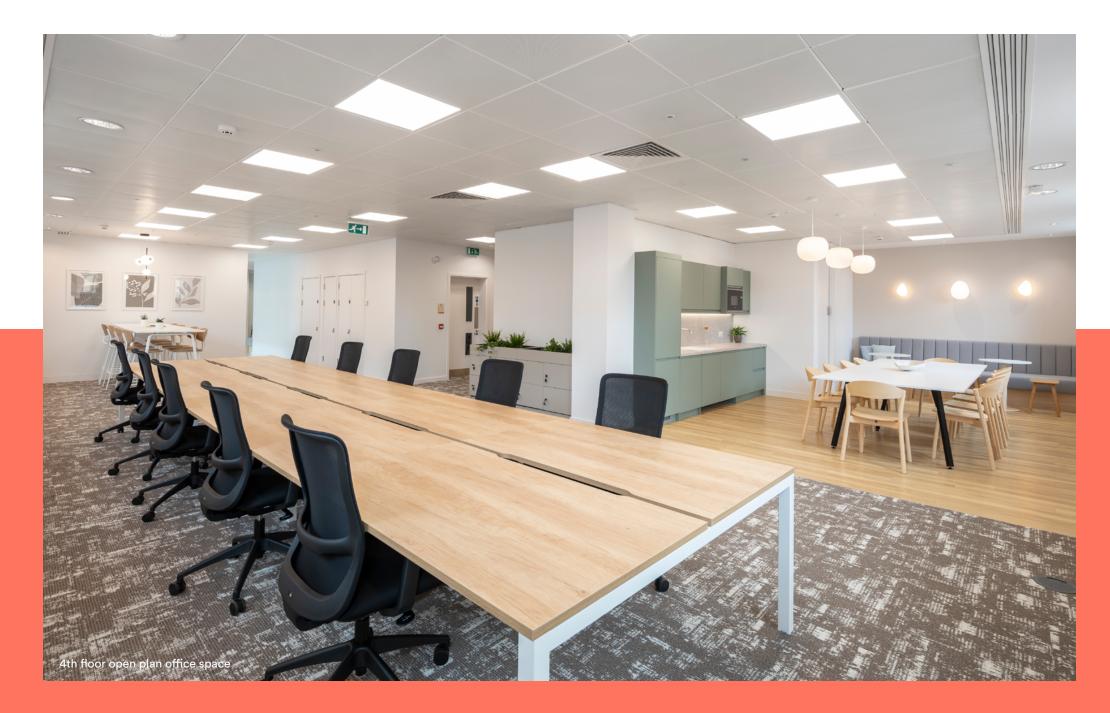

# The 4th and 5th floors offer premium Plug & Play space ready to occupy.

Both floors have been comprehensively refurbished and benefit from a full fit out to include workstations, kitchen & break out space and meeting rooms.

### Range of CAT A and Plug & Play space available.

**Bedford Court** 

| Floor | Finish      | Availability | Sq Ft | Sq M  |
|-------|-------------|--------------|-------|-------|
| 5th   | Plug & Play | Now          | 1,586 | 147.3 |
| 4th   | Plug & Play | Now          | 3,327 | 309.1 |
| 3rd   | CAT A       | April 2023   | 3,306 | 307.1 |
| Total |             |              | 8,219 | 763.6 |