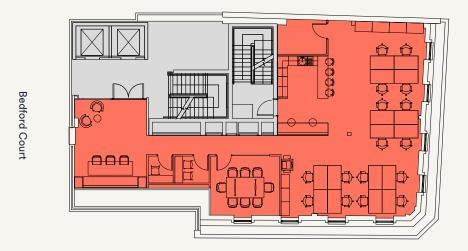

### Range of CAT A and Plug & Play space available.

**Bedford Court** 

| Floor | Finish      | Availability | Sq Ft | Sq M  |
|-------|-------------|--------------|-------|-------|
| 5th   | Plug & Play | Now          | 1,586 | 147.3 |
| 4th   | Plug & Play | Now          | 3,327 | 309.1 |
| 3rd   | CAT A       | April 2023   | 3,306 | 307.1 |
| Total |             |              | 8,219 | 763.6 |

### 5th floor plan

1,586 sq ft

| Workstations          | 16 |
|-----------------------|----|
| 8 person meeting room | 01 |
| Breakout area         | 01 |
| Teapoint              | 01 |
| Zoom rooms            | 02 |
| Collaboration areas   | 01 |