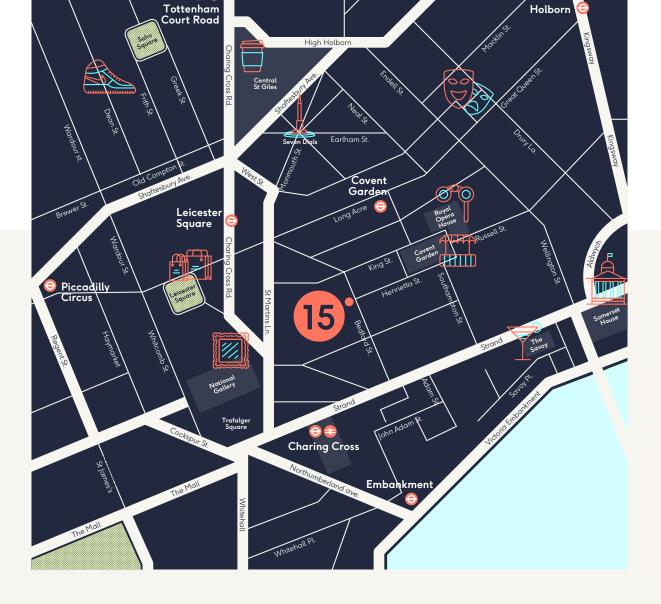

## 15 Bedford Street is located in the heart of Covent Garden where a wealth of travel options are on offer.

Ideally positioned to benefit from multiple transport links, Leicester Square, Covent Garden, Charing Cross and Waterloo are all within a 5 minute walk away. The Elizabeth Line is also accessible from Tottenham Court Road, a 10 minute walk from the building.

#### Connections

2 Å mins walk Leicester Square

••

5 mins Waterloo mins walk

Covent Garden

10 Å mins walk Tottenham Court Rd 3 Å mins walk Charing Cross

15 mins London Bridge

New Oxford St.