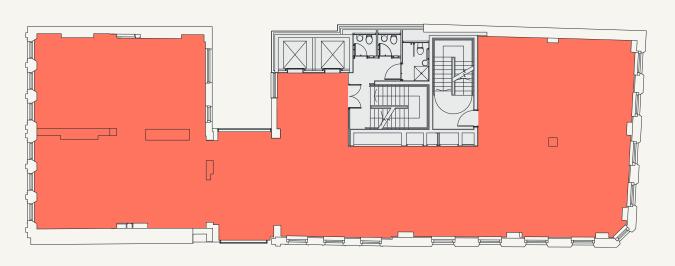

### Range of CAT A and Plug & Play space available.

**Bedford Court** 

| Floor | Finish      | Availability | Sq Ft | Sq M  |
|-------|-------------|--------------|-------|-------|
| 5th   | Plug & Play | Now          | 1,586 | 147.3 |
| 4th   | Plug & Play | Now          | 3,327 | 309.1 |
| 3rd   | CAT A       | April 2023   | 3,306 | 307.1 |
| Total |             |              | 8,219 | 763.6 |

### 3rd floor plan

3,306 sq ft

Core