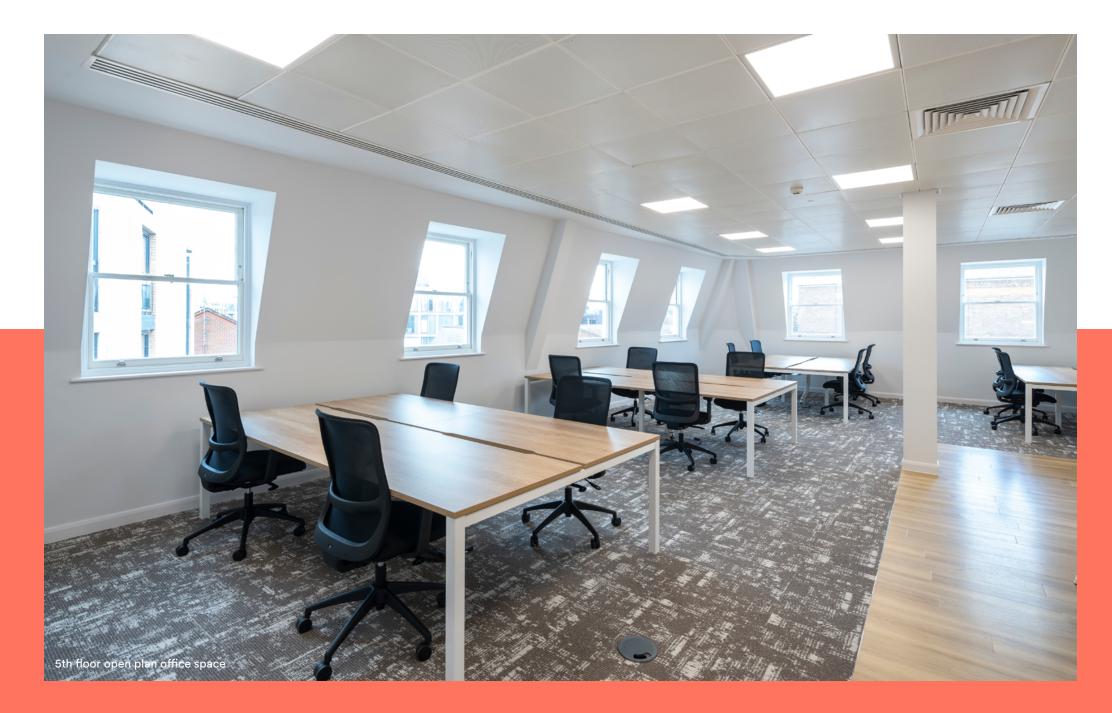

# The 4th and 5th floors offer premium Plug & Play space ready to occupy.

Both floors have been comprehensively refurbished and benefit from a full fit out to include workstations, kitchen & break out space and meeting rooms.

### 5th floor plan

1,586 sq ft

| Workstations          | 16 |
|-----------------------|----|
| 8 person meeting room | 01 |
| Breakout area         | 01 |
| Teapoint              | 01 |
| Zoom rooms            | 02 |
| Collaboration areas   | 01 |