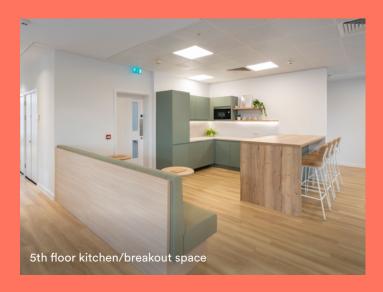

# The 4th and 5th floors offer premium Plug & Play space ready to occupy.

Both floors have been comprehensively refurbished and benefit from a full fit out to include workstations, kitchen & break out space and meeting rooms.

### Range of CAT A and Plug & Play space available.

**Bedford Court** 

| Floor | Finish      | Availability | Sq Ft | Sq M  |
|-------|-------------|--------------|-------|-------|
| 5th   | Plug & Play | Now          | 1,586 | 147.3 |
| 4th   | Plug & Play | Now          | 3,327 | 309.1 |
| 3rd   | CAT A       | April 2023   | 3,306 | 307.1 |
| Total |             |              | 8,219 | 763.6 |