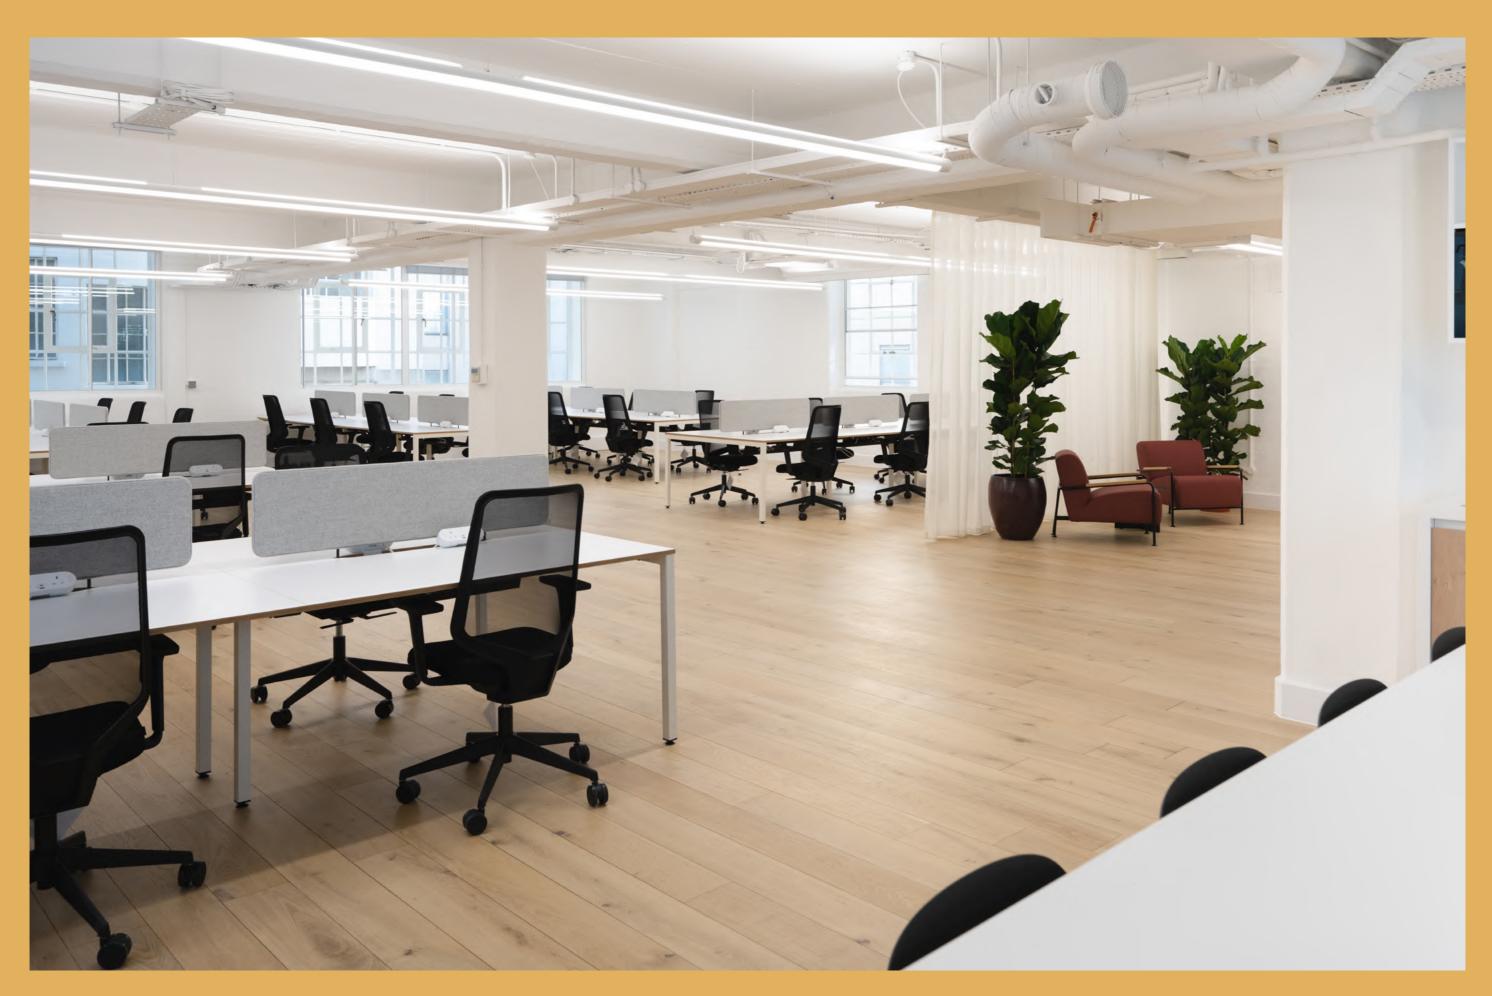

## FACTORY

These inspiring spaces set the stage for collaboration and creative problem-solving.

Unique and beautiful workspaces with 3.1m floor to ceiling height and openable windows.