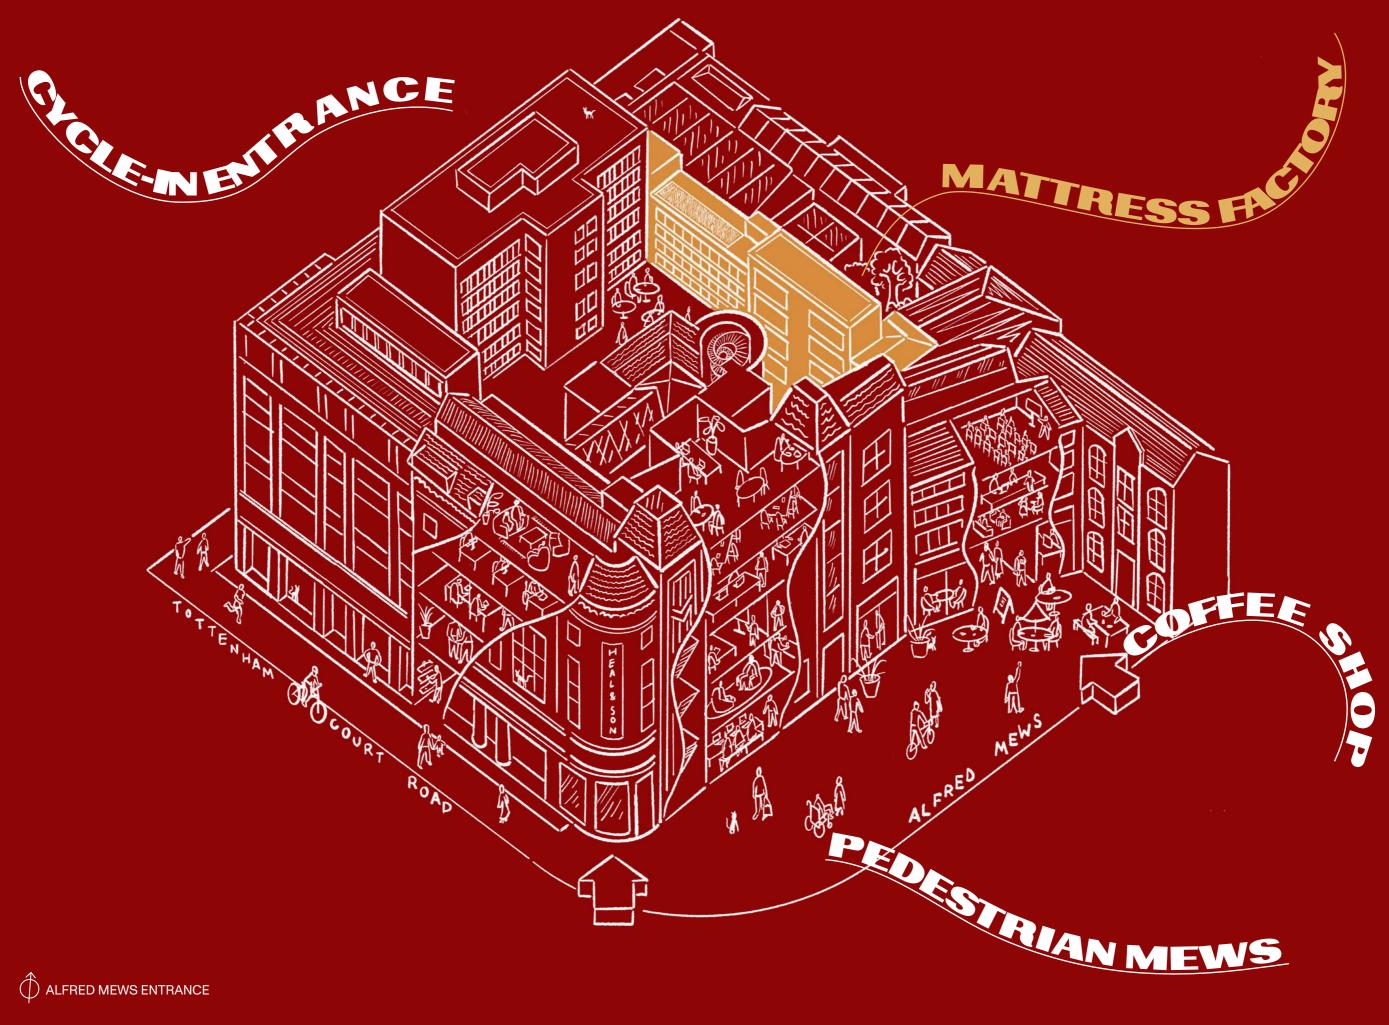

## CREATIVE FABRIC

TORRINGTON PLACE ENTRANCE

## THE FUTURE

MATTRESS FACTORY THIRD FLOOR