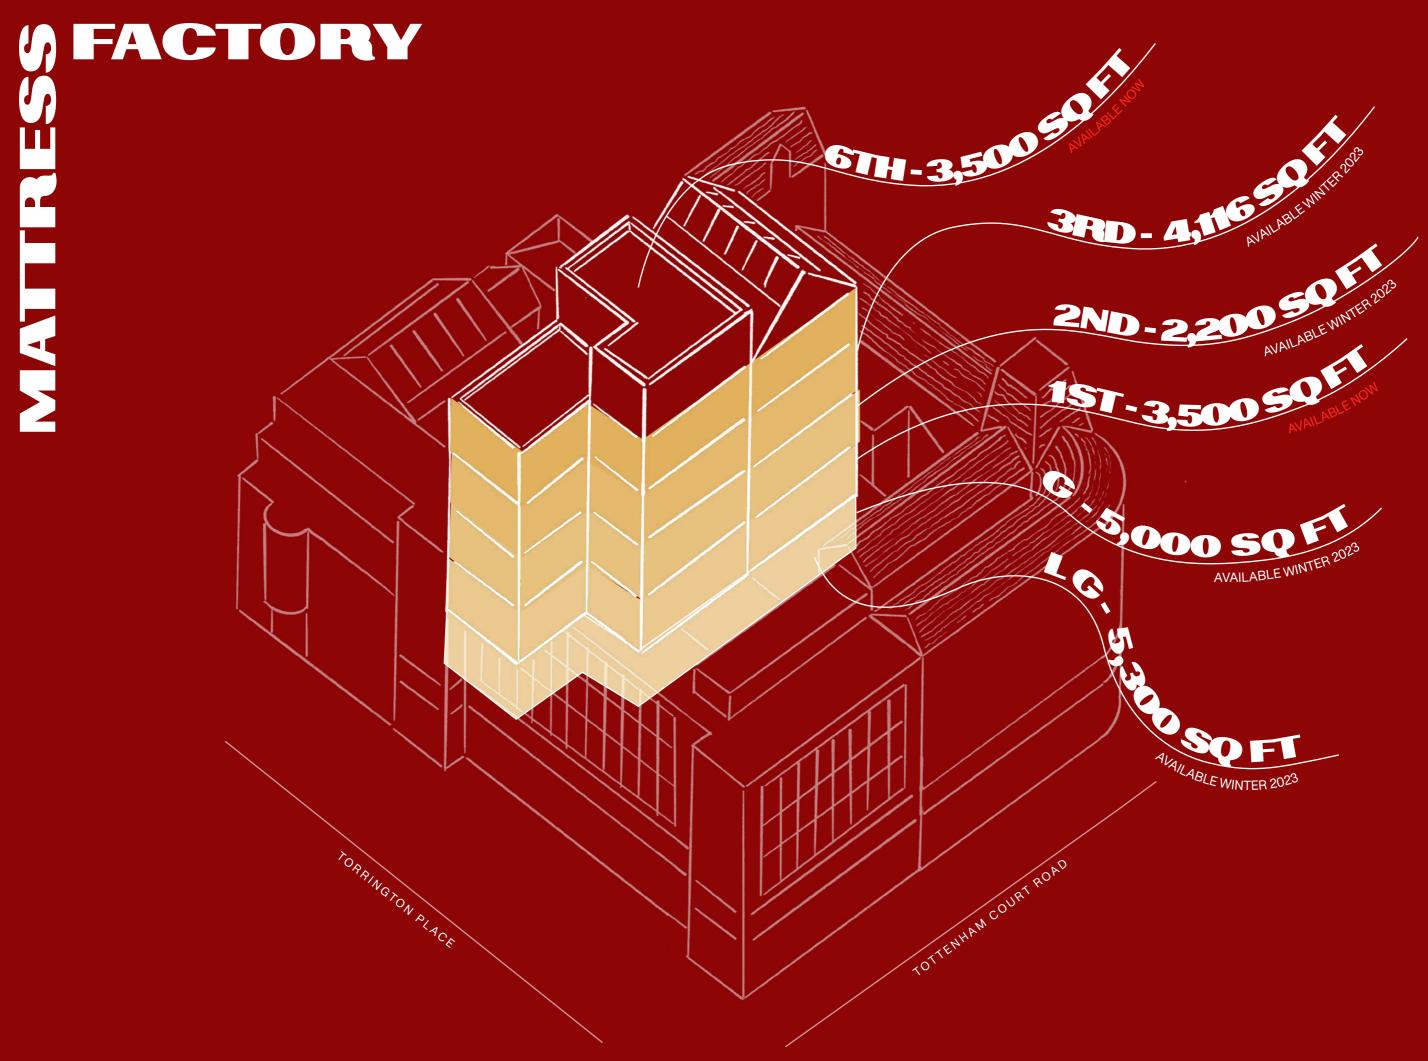

# FACTORY

## GROUND FLOOR

## GROUND AND LG FLOOR

# GROUND & 1ST FLOOR

## > 1ST FLOOR

## > 2ND FLOOR

## > 3RD FLOOR

MATTRESS FACTORY 4,116 SQ FT AVAILABLE

## 3RD FLOOR

MATTRESS FACTORY 4,116 SQ FT AVAILABLE

## 6TH FLOOR

MATTRESS FACTORY 3,500 SQ FT AVAILABLE