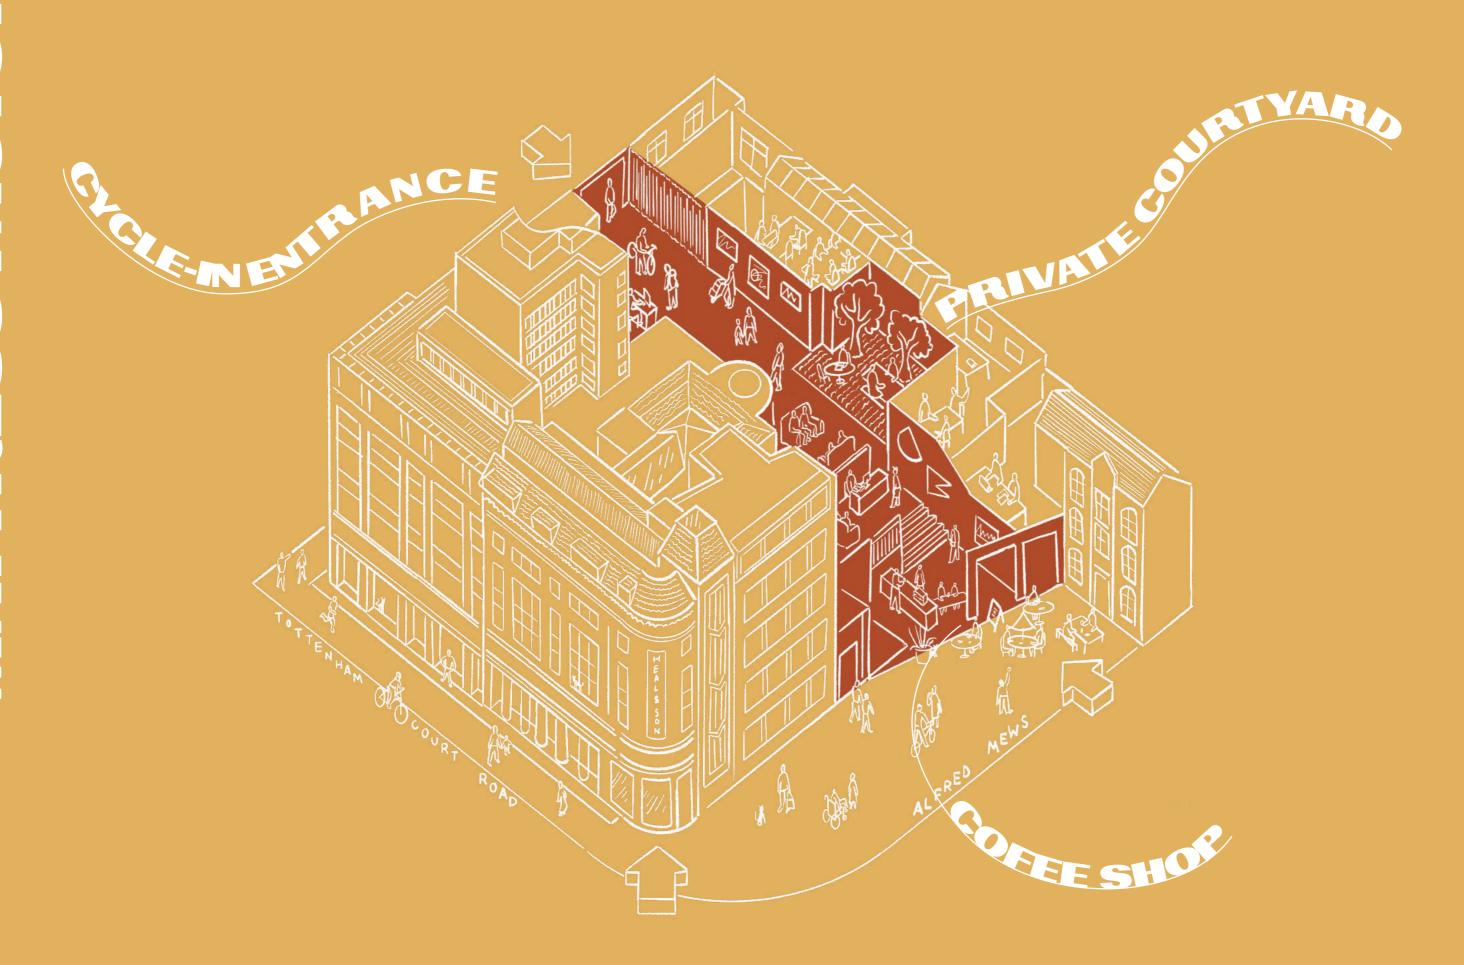

## CREATIVE FABRIC

TORRINGTON PLACE ENTRANCE

## L PRIVATE AMENITIES

An internal courtyard acts as a relaxed gathering area and community space.