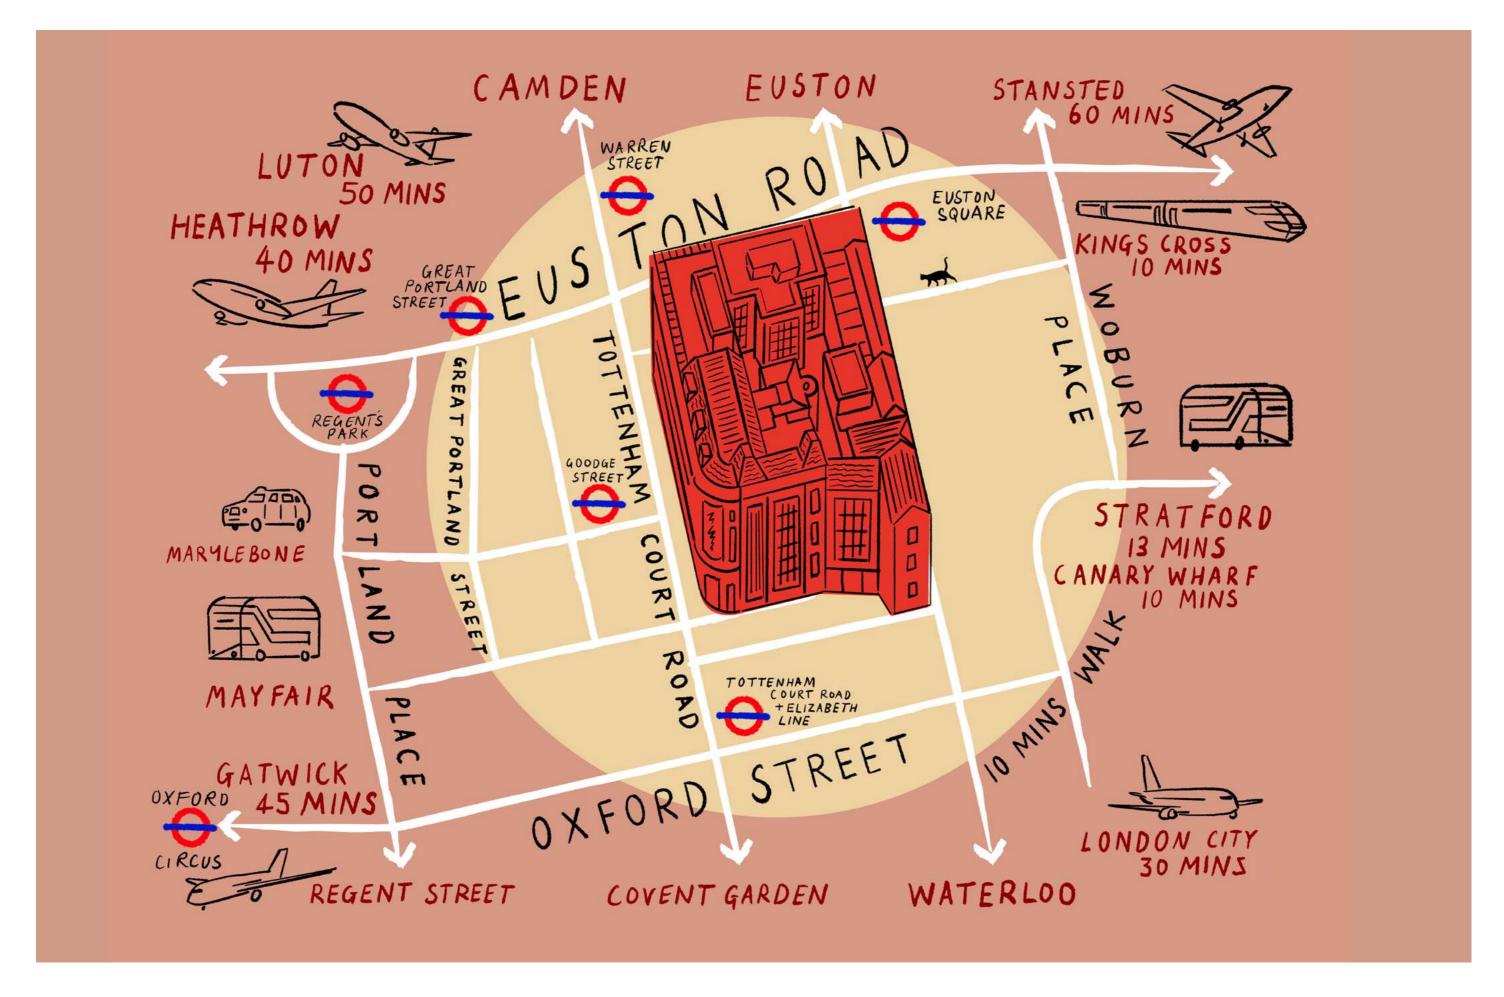

## **LONDON LANDMARK**

Reimagined as a 200,000 sqft collection of workspaces dedicated to businesses crafting the work of tomorrow.

Introducing The Manufactory.

4