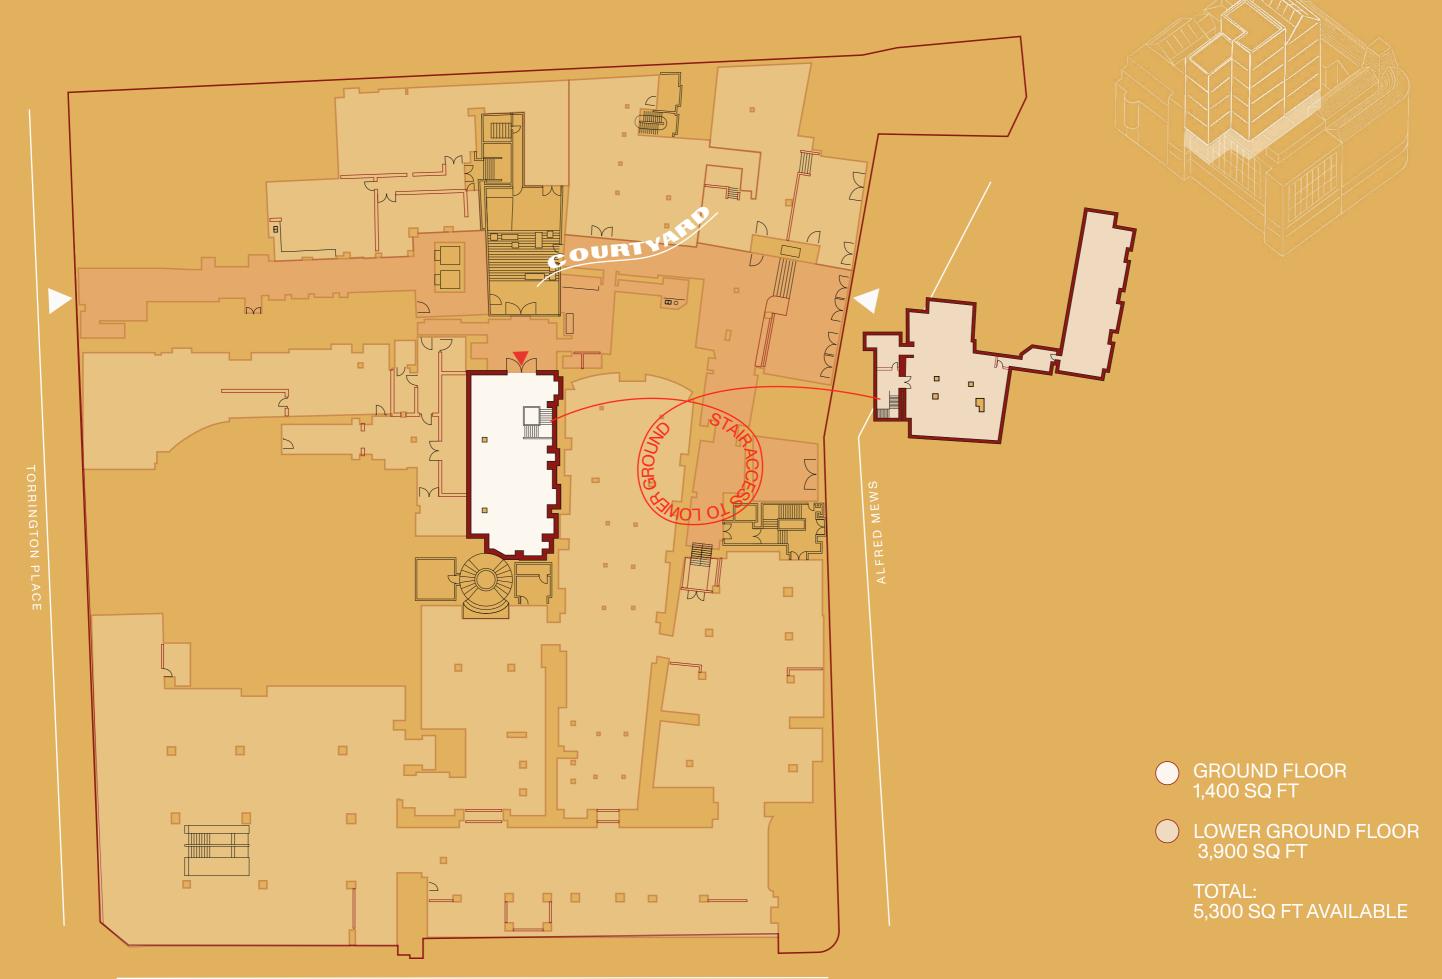

Heal's furniture was made.

## TO MANUFACTURER OF IDEAS





The reinvention of a Grade II\* Listed Building, bringing vibrancy to the neighbourhood.

## **LONDON LANDMARK**





Reimagined as a 200,000 sqft collection of workspaces dedicated to businesses crafting the work of tomorrow.

Introducing The Manufactory.

4

## STREET LIFE



## **MNO OTHER**







Work in the most iconic building in the West End

## CREATIVE FABRIC



TORRINGTON PLACE ENTRANCE

## L PRIVATE AMENITIES

An internal courtyard acts as a relaxed gathering area and community space.



## DISTINCTIVE BUILDINGS



## FACTORY

These inspiring spaces set the stage for collaboration and creative problem-solving.



# FACTORY



## THE FUTURE



MATTRESS FACTORY THIRD FLOOR



## GROUND FLOOR



## GROUND AND LG FLOOR



# GROUND & 1ST FLOOR



## > 1ST FLOOR



## > 2ND FLOOR



## > 3RD FLOOR





MATTRESS FACTORY 4,116 SQ FT AVAILABLE

## 3RD FLOOR





MATTRESS FACTORY 4,116 SQ FT AVAILABLE

## 6TH FLOOR





MATTRESS FACTORY 3,500 SQ FT AVAILABLE

## **THOUGHTFUL REINVENTION**



Grade-II\* Listed
Building reimagined
and remastered.



A wealth of private and communal amenities including a courtyard, lounge, breakout spaces, cafe and hospitality-led receptions.



Unique and beautiful workspaces with 3.1m floor to ceiling height and openable windows.

## MAXIMUM CREATIVITY

#### LOFT STYLE SPACES

with ceilings of up to 3.2m

#### REFURBISHED

fully refurbished cat A floors and perimeter VRF units

#### **NEW ARRIVAL**

Future reimagined arrival experience with new receptions

#### LOUNGE

Future co