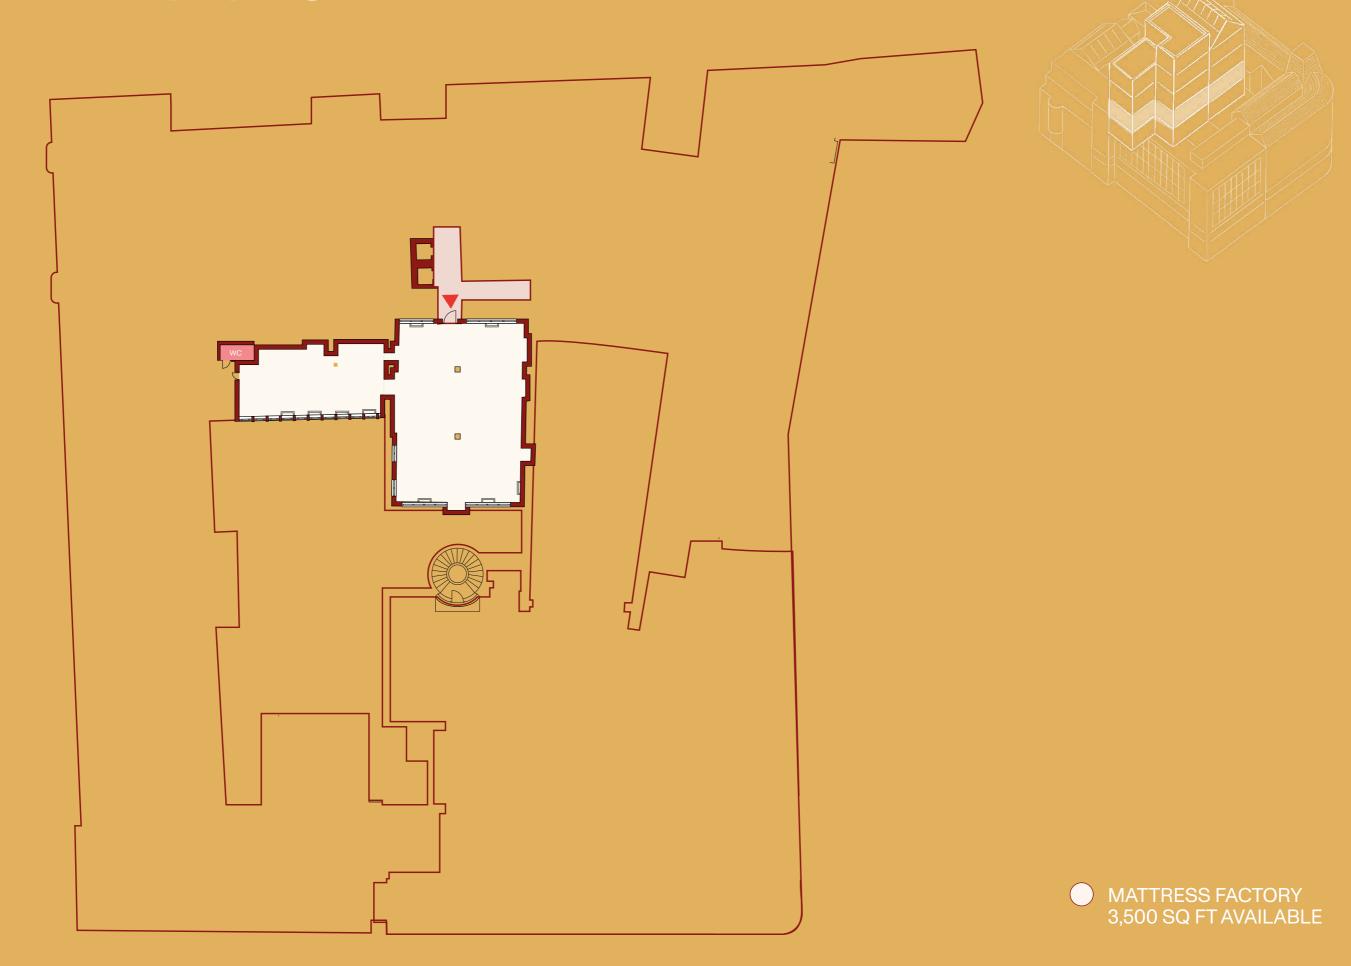

TURER OF IDEAS





The reinvention of a Grade II\* Listed Building, bringing vibrancy to the neighbourhood.

## **LONDON LANDMARK**





Reimagined as a 200,000 sqft collection of workspaces dedicated to businesses crafting the work of tomorrow.

Introducing The Manufactory.

4

## STREET LIFE



## **MNO OTHER**







Work in the most iconic building in the West End

## CREATIVE FABRIC



TORRINGTON PLACE ENTRANCE

## L PRIVATE AMENITIES

An internal courtyard acts as a relaxed gathering area and community space.



## DISTINCTIVE BUILDINGS



## FACTORY

These inspiring spaces set the stage for collaboration and creative problem-solving.



# FACTORY



## THE FUTURE



MATTRESS FACTORY THIRD FLOOR



## GROUND FLOOR



## GROUND AND LG FLOOR



# GROUND & 1ST FLOOR



## > 1ST FLOOR



## > 2ND FLOOR



## > 3RD FLOOR





MATTRESS FACTORY 4,116 SQ FT AVAILABLE

## 3RD FLOOR





MATTRESS FACTORY 4,116 SQ FT AVAILABLE

## 6TH FLOOR





MATTRESS FACTORY 3,500 SQ FT AVAILABLE

## **THOUGHTFUL REINVENTION**



Grade-II\* Listed
Building reimagined
and remastered.



A wealth of private and communal amenities including a courtyard, lounge, breakout spaces, cafe and hospitality-led receptions.



Unique and beautiful workspaces with 3.1m floor to ceiling height and openable windows.

## MAXIMUM CREATIVITY

#### LOFT STYLE SPACES

with ceilings of up to 3.2m

#### REFURBISHED

fully refurbished cat A floors and perimeter VRF units

#### **NEW ARRIVAL**

Future reimagined arrival experience with new receptions

#### LOUNGE

Future communal club lounge and conference rooms

#