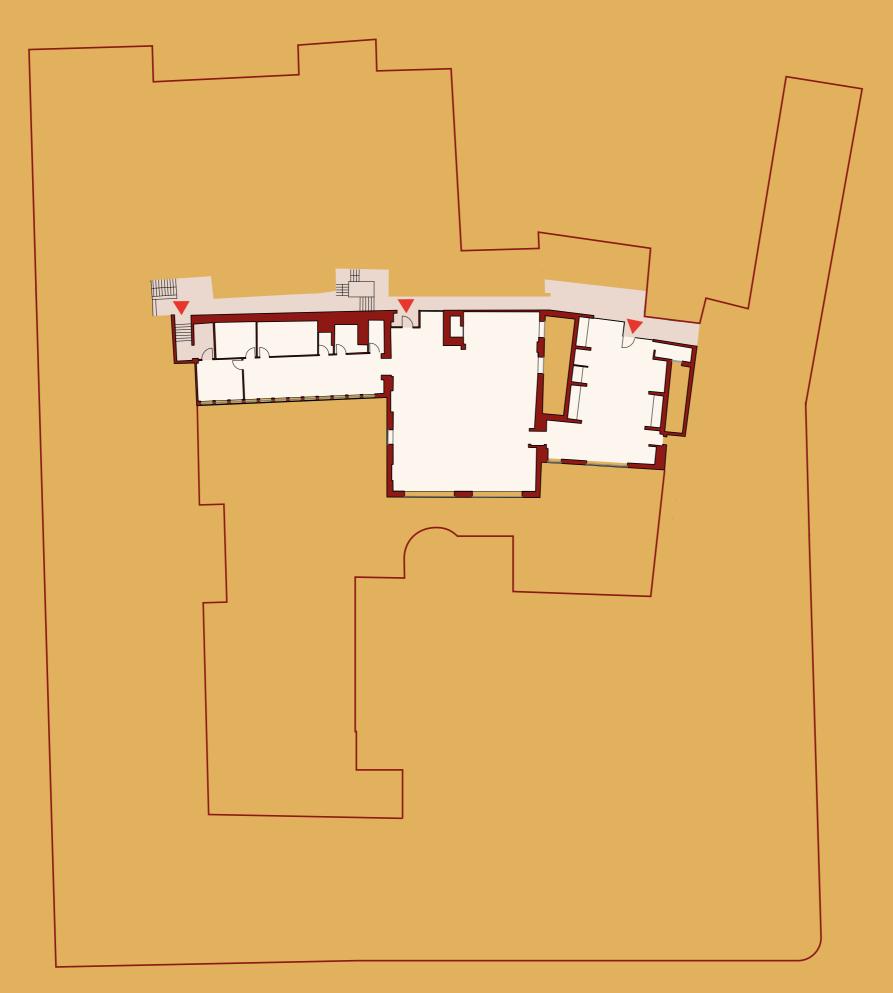

of a Grade II\* Listed Building, bringing vibrancy to the neighbourhood.

## **LONDON LANDMARK**





Reimagined as a 200,000 sqft collection of workspaces dedicated to businesses crafting the work of tomorrow.

Introducing The Manufactory.

4

## STREET LIFE



## **MNO OTHER**







Work in the most iconic building in the West End

## CREATIVE FABRIC



TORRINGTON PLACE ENTRANCE

## L PRIVATE AMENITIES

An internal courtyard acts as a relaxed gathering area and community space.



## DISTINCTIVE BUILDINGS



## FACTORY

These inspiring spaces set the stage for collaboration and creative problem-solving.



# FACTORY



## THE FUTURE



MATTRESS FACTORY THIRD FLOOR



## GROUND FLOOR



## GROUND AND LG FLOOR



# GROUND & 1ST FLOOR



## > 1ST FLOOR



## > 2ND FLOOR



## > 3RD FLOOR





MATTRESS FACTORY 4,116 SQ FT AVAILABLE

## 3RD FLOOR





MATTRESS FACTORY 4,116 SQ FT AVAILABLE

## 6TH FLOOR





MATTRESS FACTORY 3,500 SQ FT AVAILABLE

## **THOUGHTFUL REINVENTION**



Grade-II\* Listed
Building reimagined
and remastered.



A wealth of private and communal amenities including a courtyard, lounge, breakout spaces, cafe and hospitality-led receptions.



Unique and beautiful workspaces with 3.1m floor to ceiling height and openable windows.

## MAXIMUM CREATIVITY

#### LOFT STYLE SPACES

with ceilings of up to 3.2m

#### REFURBISHED

fully refurbished cat A floors and perimeter VRF units

#### **NEW ARRIVAL**

Future reimagined arrival experience with new receptions

#### LOUNGE

Future communal club lounge and conference rooms

#### COURTYARD

Private landscaped co