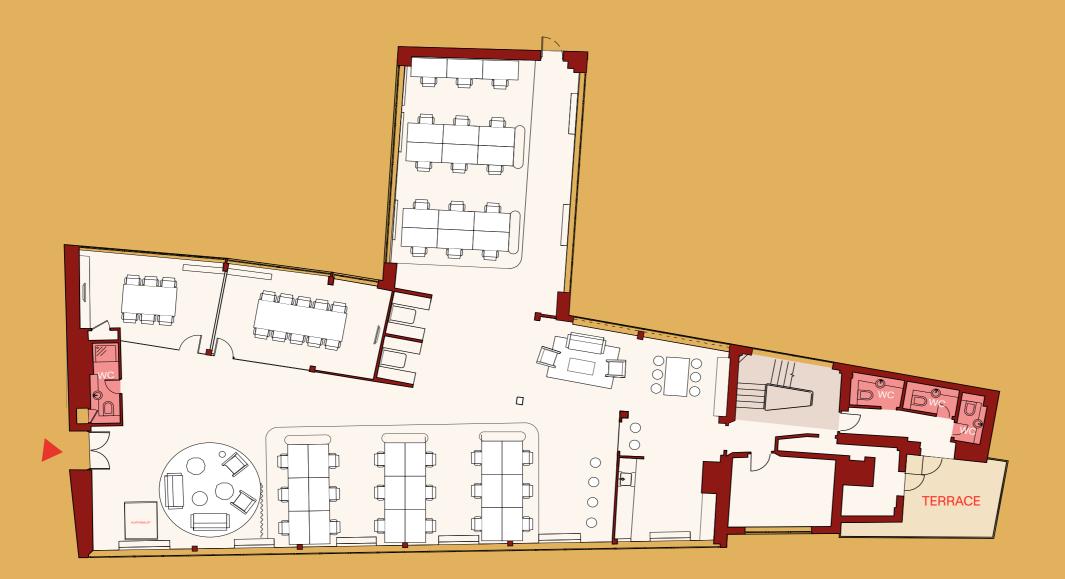

## GROUND FLOOR

## GROUND AND LG FLOOR

# GROUND & 1ST FLOOR

## > 1ST FLOOR

## > 2ND FLOOR