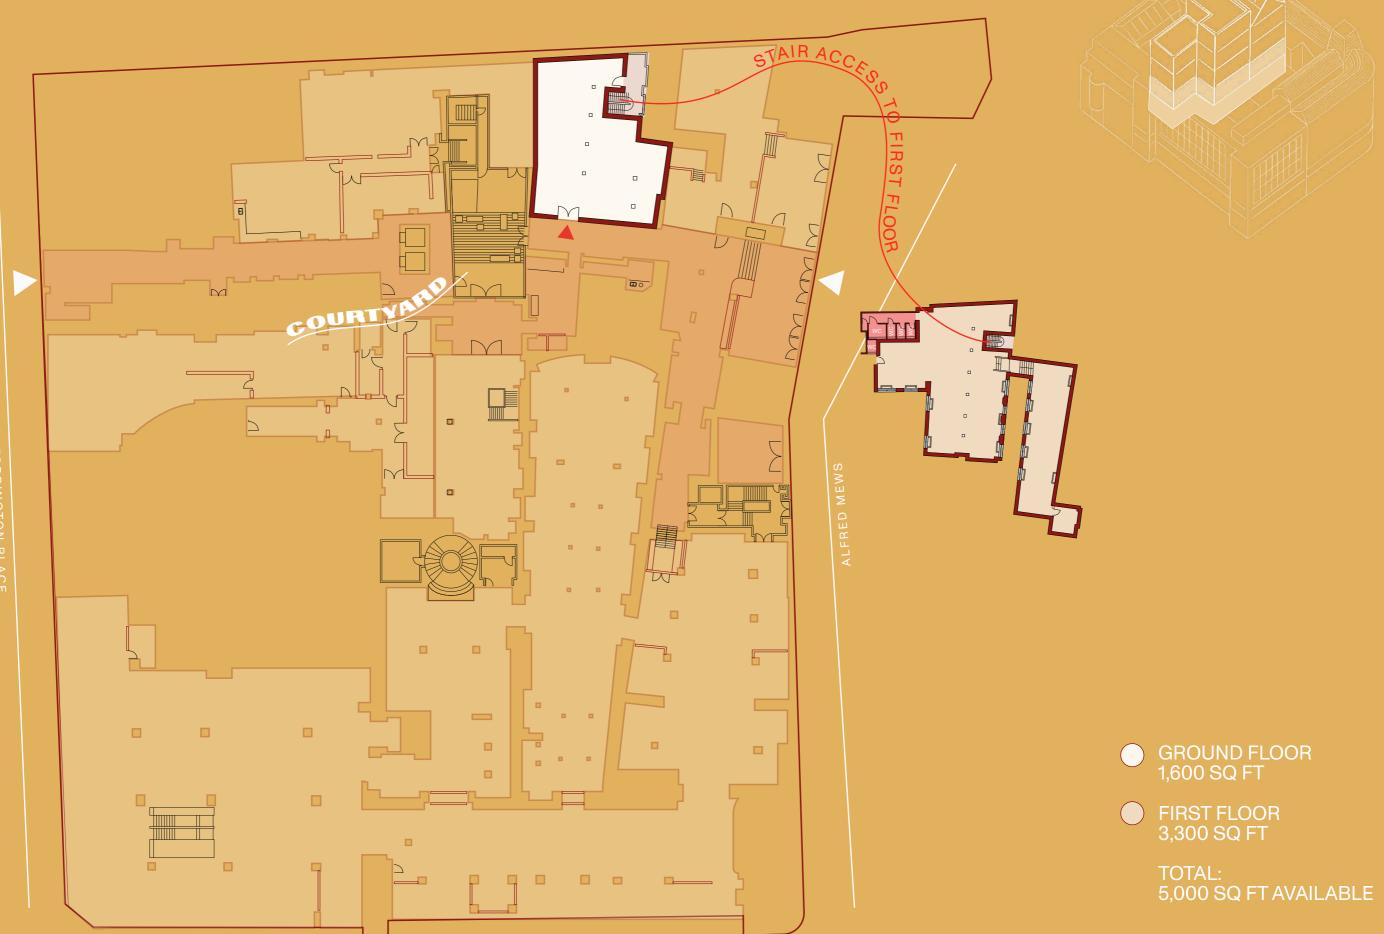

de.

## TO MANUFACTURER OF IDEAS





The reinvention of a Grade II\* Listed Building, bringing vibrancy to the neighbourhood.

## **LONDON LANDMARK**





Reimagined as a 200,000 sqft collection of workspaces dedicated to businesses crafting the work of tomorrow.

Introducing The Manufactory.

4

## STREET LIFE



## **MNO OTHER**







Work in the most iconic building in the West End

## CREATIVE FABRIC



TORRINGTON PLACE ENTRANCE

## L PRIVATE AMENITIES

An internal courtyard acts as a relaxed gathering area and community space.



## DISTINCTIVE BUILDINGS



## FACTORY

These inspiring spaces set the stage for collaboration and creative problem-solving.



# FACTORY



## THE FUTURE



MATTRESS FACTORY THIRD FLOOR



## GROUND FLOOR



## GROUND AND LG FLOOR



# GROUND & 1ST FLOOR



## > 1ST FLOOR



## > 2ND FLOOR



## > 3RD FLOOR





MATTRESS FACTORY 4,116 SQ FT AVAILABLE

## 3RD FLOOR





MATTRESS FACTORY 4,116 SQ FT AVAILABLE

## 6TH FLOOR





MATTRESS FACTORY 3,500 SQ FT AVAILABLE

## **THOUGHTFUL REINVENTION**



Grade-II\* Listed
Building reimagined
and remastered.



A wealth of private and communal amenities including a courtyard, lounge, breakout spaces, cafe and hospitality-led receptions.



Unique and beautiful workspaces with 3.1m floor to ceiling height and openable windows.

## MAXIMUM CREATIVITY

#### LOFT STYLE SPACES

with ceilings of up to 3.2m

#### REFURBISHED

fully refurbished cat A floors and perimeter VRF units

#### **NEW ARRIVAL**

Future reimagined arrival experience with new receptions

#### LOUNGE

Future communal club lounge and c