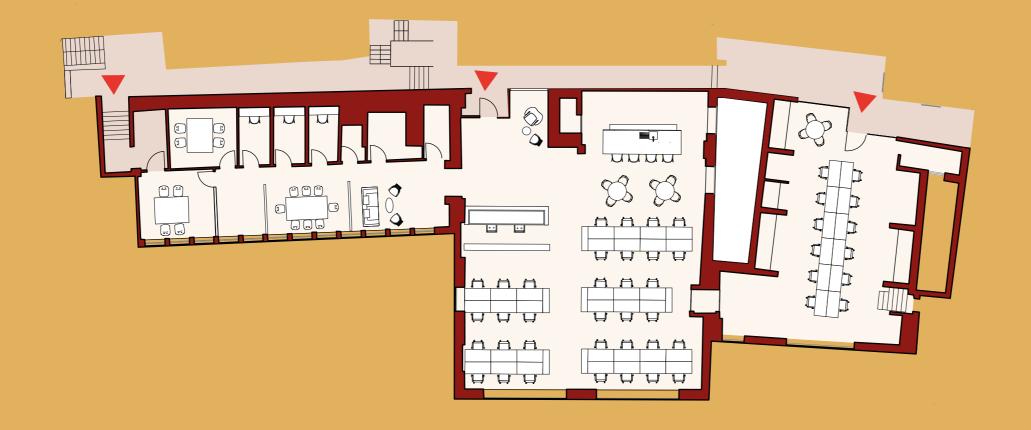

## > 3RD FLOOR

MATTRESS FACTORY 4,116 SQ FT AVAILABLE

## 3RD FLOOR

MATTRESS FACTORY 4,116 SQ FT AVAILABLE