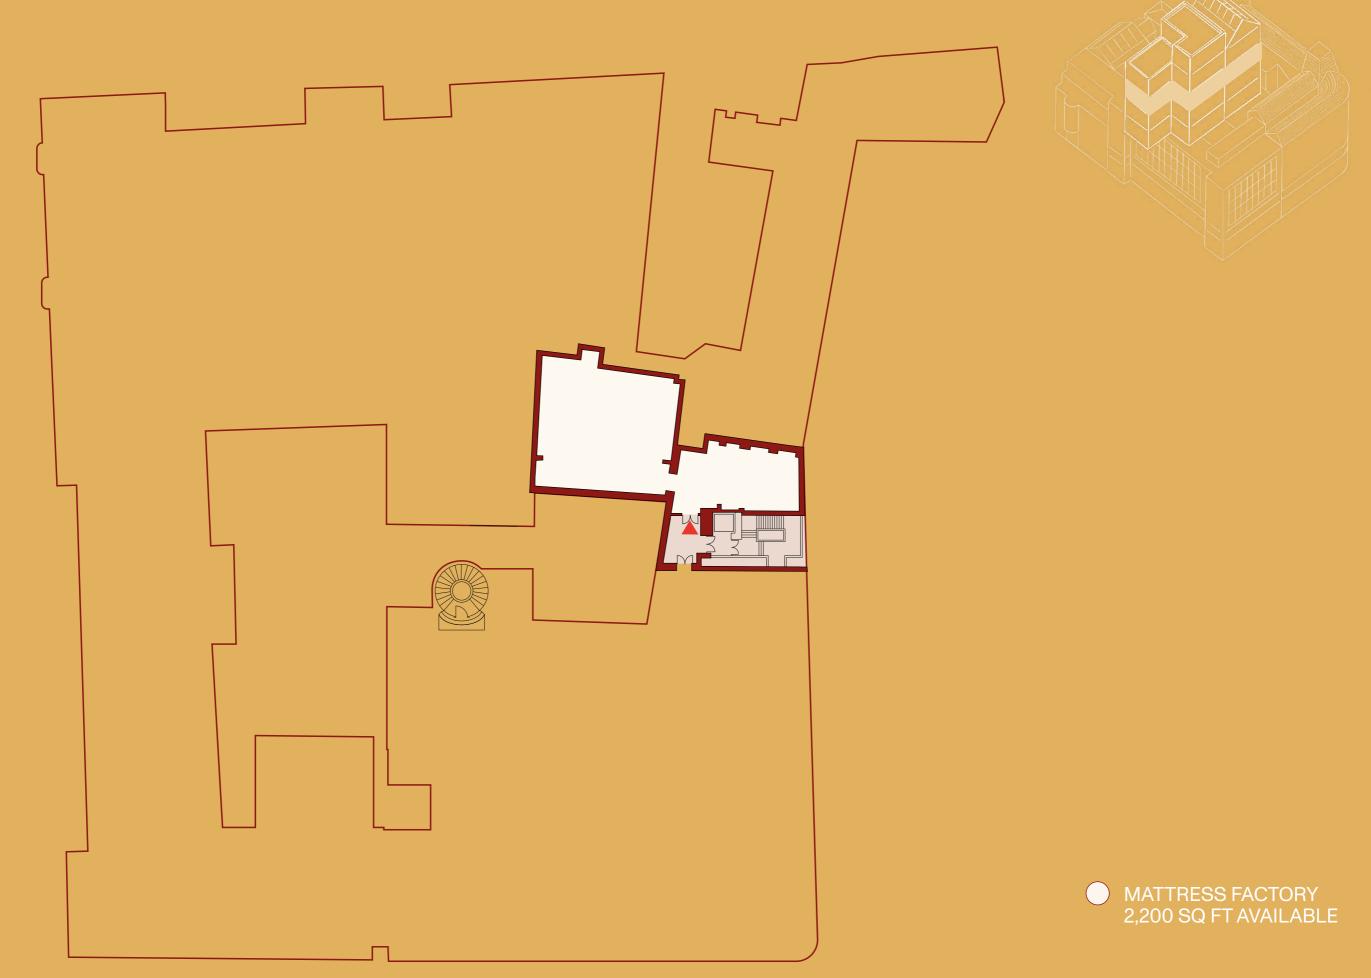

## THE FUTURE

MATTRESS FACTORY THIRD FLOOR

## 6TH FLOOR

MATTRESS FACTORY 3,500 SQ FT AVAILABLE