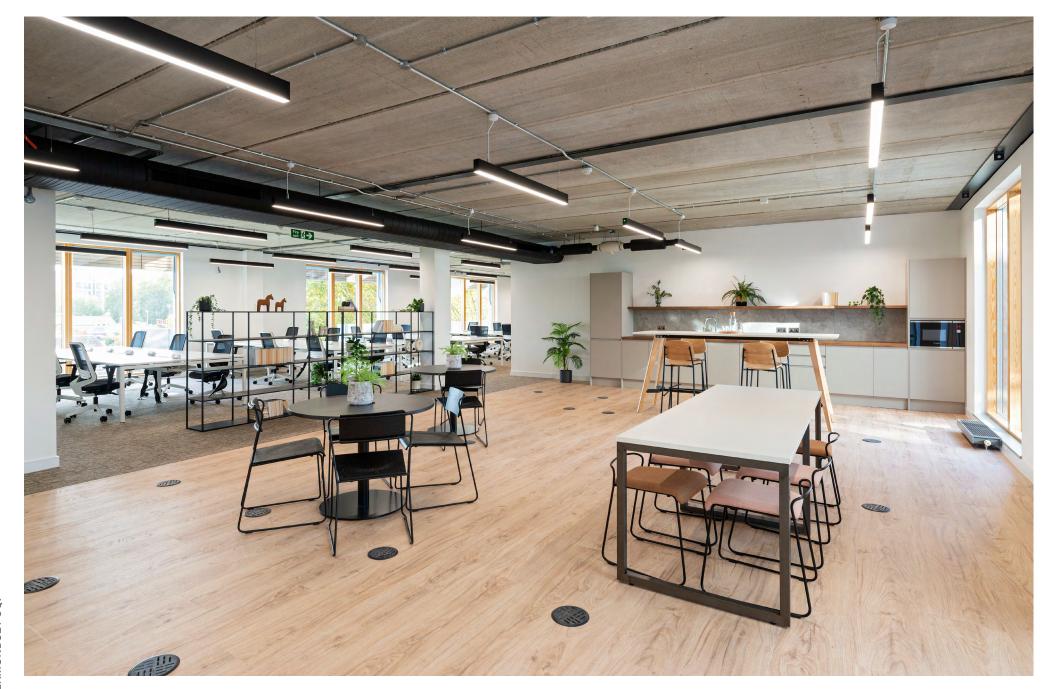

### The mix of fully fitted and CAT A workspace offers occupiers choice and flexibility.

The fully fitted 3rd floor North is perfect for those who want to hit the ground running. The bright and open plan workplace is complemented by ample breakout areas and an on floor kitchenette.

### Summary specification

3rd floor North fully fitted

3rd South & 4th floors CAT A

Air cooling

Accessible raised floors

Newly refurbished

Commissionaire

Suspended LED lighting