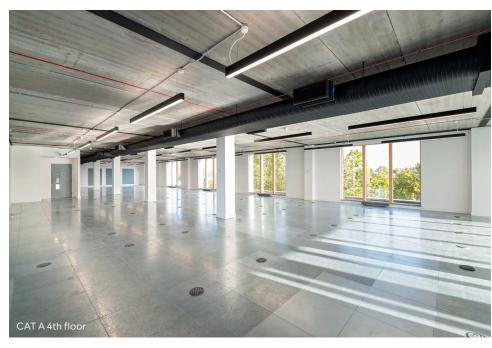

The CAT A 3rd floor South and whole 4th floor provide the perfect environment for businesses that require a blank canvas. Alternatively designs have been worked up to fully fit the floorplate if this is the preferred option to match your requirement.

### 4th floor – CAT A condition

**Office** 5,425 sq ft / 504 sq m

Office Core