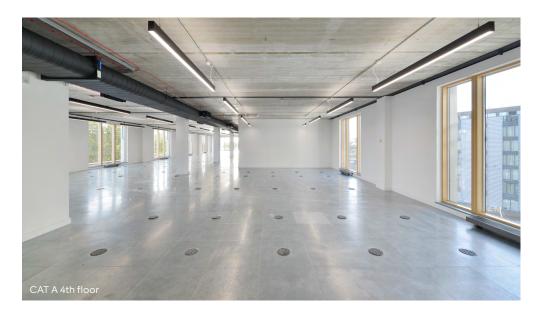

### In the SQ.

The reception and floors have been extensively refurbished to a high specification, with the office space providing a mix of both fully fitted and CAT A spaces.

2,098 sq ft - 10,631 sq ft currently available, with the part 3rd floor North delivered as fully fitted space, whilst the part 3rd South and whole 4th floors are offered in a CAT A condition with plans to fit out.

The CAT A 3rd floor South and whole 4th floor provide the perfect environment for businesses that require a blank canvas. Alternatively designs have been worked up to fully fit the floorplate if this is the preferred option to match your requirement.

### 4th floor – CAT A condition

**Office** 5,425 sq ft / 504 sq m

Office Core