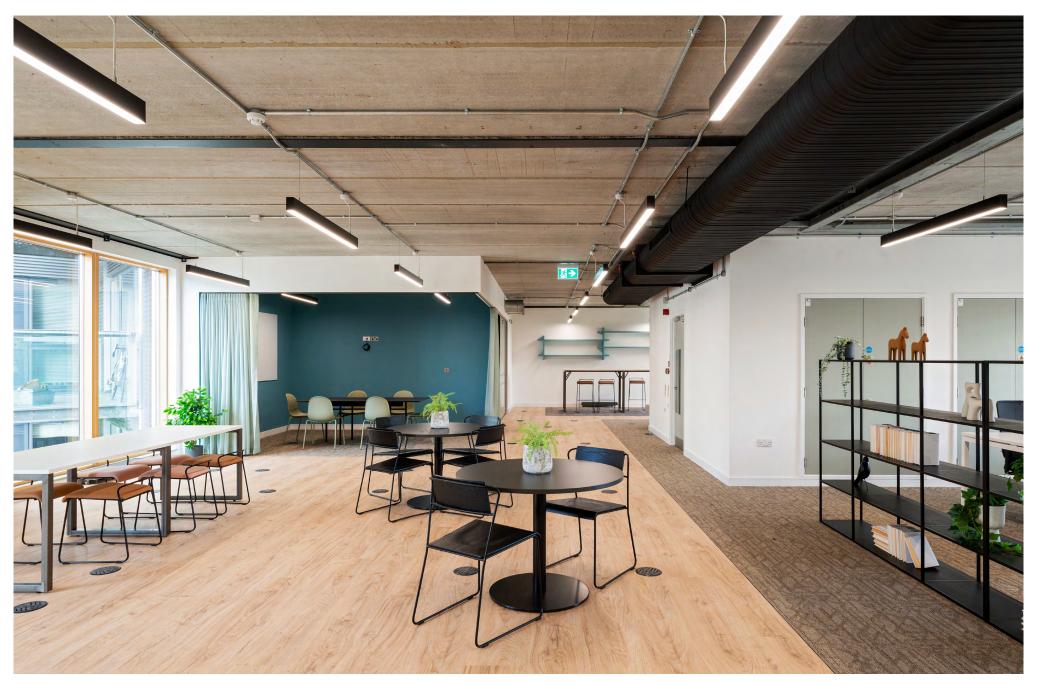

### The mix of fully fitted and CAT A workspace offers occupiers choice and flexibility.

The fully fitted 3rd floor North is perfect for those who want to hit the ground running. The bright and open plan workplace is complemented by ample breakout areas and an on floor kitchenette.

### Summary specification

3rd floor North fully fitted

3rd South & 4th floors CAT A

Air cooling

Accessible raised floors

Newly refurbished

Commissionaire

Suspended LED lighting