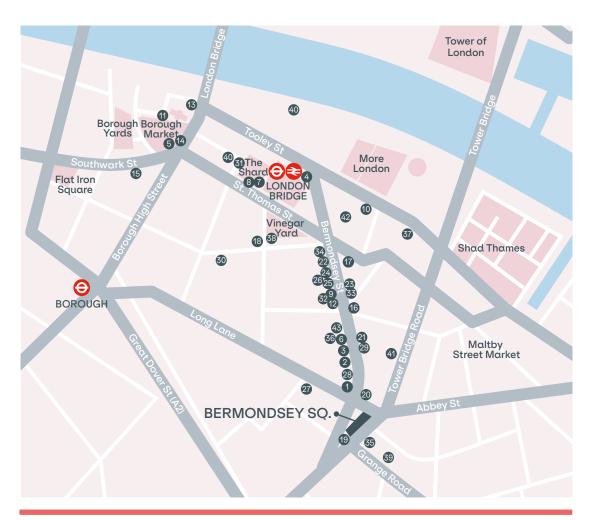

#### Restaurants

- Flour & Grape
- Pizzaro
- Baccalà
- Pizza Pilgrims
- Brindisa
- Café Murano
- Hutong
- Oblix Franco Manca
- 10. Santa Remedio 11. Hawksmoor
- 12. José
- 13. London Grind 14. Padella
- 15. Breakfast Club
- 16. Casse-Croüte
- 17. Kin + Duem
- 18. Trivet

#### Coffee / Delis

- 19. Hei coffee 20. WatchHouse
- 21. Fuckoffee
- 22. Chapter 72 23. FelFel
- 24. Comptoir
- 25. B Street Deli 26. Eatalia
- 27. Fine Foods
- 28. Gail's

#### Bars & Pubs

- 29. The Last Talisman
- 30. The Rose
- 31. Agua Shard
- 32. Woolpack 33. The Garrison
- 34. Bermondsey Bar & Kitchen
- 35. Bermondsey Arts Club

#### Gyms / Leisure

- 36. White Cube
- Gallery
- 37. Third Space 38. Vinegar Yard
- 39. F45 Training 40. Fitness First
- 41. Bermondsey **Boxing Club**
- 42. The Hidden Gym
- 43. Milo & the Bull