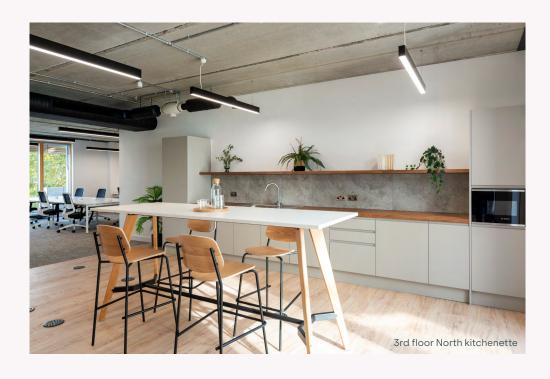

### The mix of fully fitted and CAT A workspace offers occupiers choice and flexibility.

The fully fitted 3rd floor North is perfect for those who want to hit the ground running. The bright and open plan workplace is complemented by ample breakout areas and an on floor kitchenette.

### Accommodation

The part 3rd floor North is offered fully fitted – with the part 3rd floor South and whole 4th floor being offered in a CAT A condition (Option to fit out).

| Floor | Office | Status                          | sq ft  | sq m |
|-------|--------|---------------------------------|--------|------|
| 4th   |        | CAT A (Option for fully fitted) | 5,425  | 504  |
| 3rd   | South  | CAT A (Option for fully fitted) | 2,098  | 195  |
|       | North  | Fully fitted                    | 3,108  | 289  |
| TOTAL |        |                                 | 10,631 | 988  |

### 3rd floor

Core

South (indicative fit-out) – 2,098 sq ft / 195 sq m
North (fully fitted) – 3,108 sq ft / 289 sq m

#### North

| Desks         | 30 |
|---------------|----|
| Meeting rooms | 02 |
| Kitchenette   | 01 |
| Phone booths  | 02 |

Not to scale. For indicative purposes only.