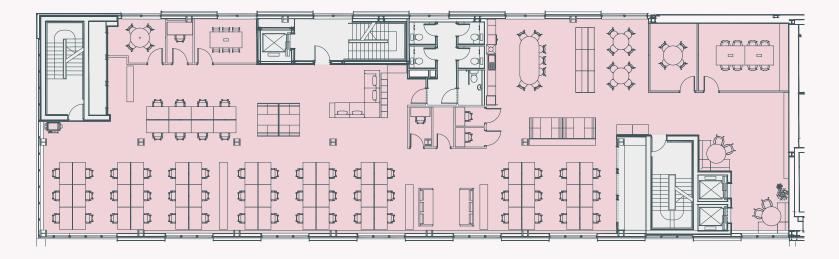

### Accommodation

The part 3rd floor North is offered fully fitted – with the part 3rd floor South and whole 4th floor being offered in a CAT A condition (Option to fit out).

| Floor | Office | Status                          | sq ft  | sq m |
|-------|--------|---------------------------------|--------|------|
| 4th   |        | CAT A (Option for fully fitted) | 5,425  | 504  |
| 3rd   | South  | CAT A (Option for fully fitted) | 2,098  | 195  |
|       | North  | Fully fitted                    | 3,108  | 289  |
| TOTAL |        |                                 | 10,631 | 988  |

### 4th floor – CAT A condition

**Office** 5,425 sq ft / 504 sq m

Office Core

### 4th floor – indicative space plan

Office 5,425 sq ft / 504 sq m

Office Core

| Desks         | 56 |
|---------------|----|
| Meeting rooms | 04 |
| Kitchen       | 01 |
| Phone booths  | 04 |

Not to scale. For indicative purposes only.