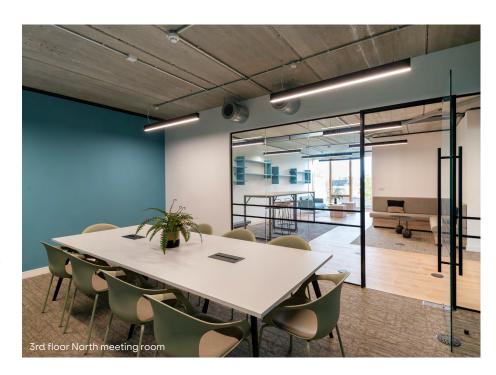

### In the SQ.

The reception and floors have been extensively refurbished to a high specification, with the office space providing a mix of both fully fitted and CAT A spaces.

2,098 sq ft - 10,631 sq ft currently available, with the part 3rd floor North delivered as fully fitted space, whilst the part 3rd South and whole 4th floors are offered in a CAT A condition with plans to fit out.

### The mix of fully fitted and CAT A workspace offers occupiers choice and flexibility.

The fully fitted 3rd floor North is perfect for those who want to hit the ground running. The bright and open plan workplace is complemented by ample breakout areas and an on floor kitchenette.

### Summary specification

3rd floor North fully fitted

3rd South & 4th floors CAT A

Air cooling

Accessible raised floors

Newly refurbished

Commissionaire

Suspended LED lighting