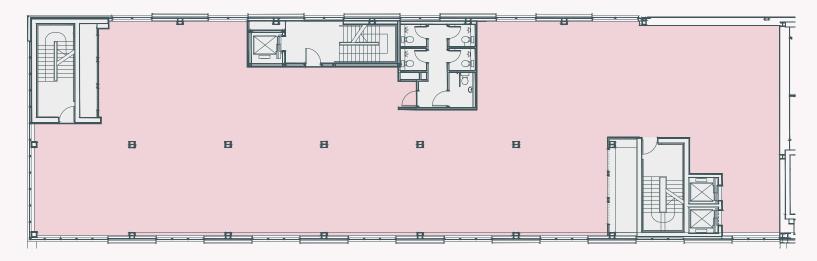

### Accommodation

The part 3rd floor North is offered fully fitted – with the part 3rd floor South and whole 4th floor being offered in a CAT A condition (Option to fit out).

| Floor | Office | Status                          | sq ft  | sq m |
|-------|--------|---------------------------------|--------|------|
| 4th   |        | CAT A (Option for fully fitted) | 5,425  | 504  |
| 3rd   | South  | CAT A (Option for fully fitted) | 2,098  | 195  |
|       | North  | Fully fitted                    | 3,108  | 289  |
| TOTAL |        |                                 | 10,631 | 988  |

### 4th floor – CAT A condition

**Office** 5,425 sq ft / 504 sq m

Office Core

### 4th floor – indicative space plan

Office 5,425 sq ft / 504 sq m

Office Core

| Desks         | 56 |
|---------------|----|
| Meeting rooms | 04 |
| Kitchen       | 01 |
| Phone booths  | 04 |

Not to scale. For indicative purposes only.