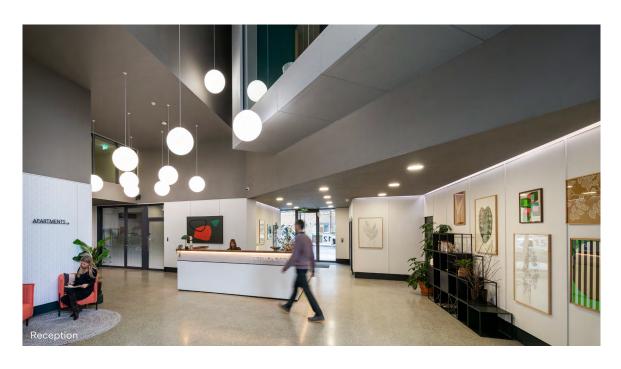

### In the SQ.

The reception and floors have been extensively refurbished to a high specification, with the office space providing a mix of both fully fitted and CAT A spaces.

2,098 sq ft - 10,631 sq ft currently available, with the part 3rd floor North delivered as fully fitted space, whilst the part 3rd South and whole 4th floors are offered in a CAT A condition with plans to fit out.

### Summary specification

3rd floor North fully fitted

3rd South & 4th floors CAT A

Air cooling

Accessible raised floors

Newly refurbished

Commissionaire

Suspended LED lighting