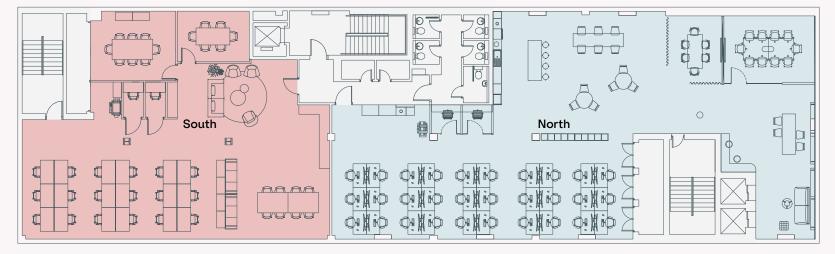

### Accommodation

The part 3rd floor North is offered fully fitted – with the part 3rd floor South and whole 4th floor being offered in a CAT A condition (Option to fit out).

| Floor | Office | Status                          | sq ft  | sq m |
|-------|--------|---------------------------------|--------|------|
| 4th   |        | CAT A (Option for fully fitted) | 5,425  | 504  |
| 3rd   | South  | CAT A (Option for fully fitted) | 2,098  | 195  |
|       | North  | Fully fitted                    | 3,108  | 289  |
| TOTAL |        |                                 | 10,631 | 988  |

### 3rd floor

Core

South (indicative fit-out) – 2,098 sq ft / 195 sq m
North (fully fitted) – 3,108 sq ft / 289 sq m

#### South

| Desks         | 18 |
|---------------|----|
| Meeting rooms | 02 |
| Kitchenette   | 01 |
| Phone booths  | 02 |
|               |    |

#### North

| Desks         | 30 |
|---------------|----|
| Meeting rooms | 02 |
| Kitchenette   | 01 |
| Phone booths  | 02 |

Not to scale. For indicative purposes only.