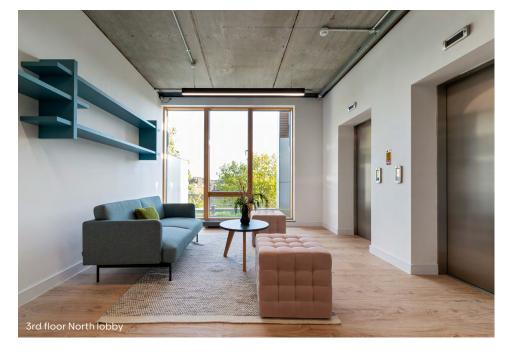

### The mix of fully fitted and CAT A workspace offers occupiers choice and flexibility.

The fully fitted 3rd floor North is perfect for those who want to hit the ground running. The bright and open plan workplace is complemented by ample breakout areas and an on floor kitchenette.

### 3rd floor

Core

South (indicative fit-out) – 2,098 sq ft / 195 sq m
North (fully fitted) – 3,108 sq ft / 289 sq m