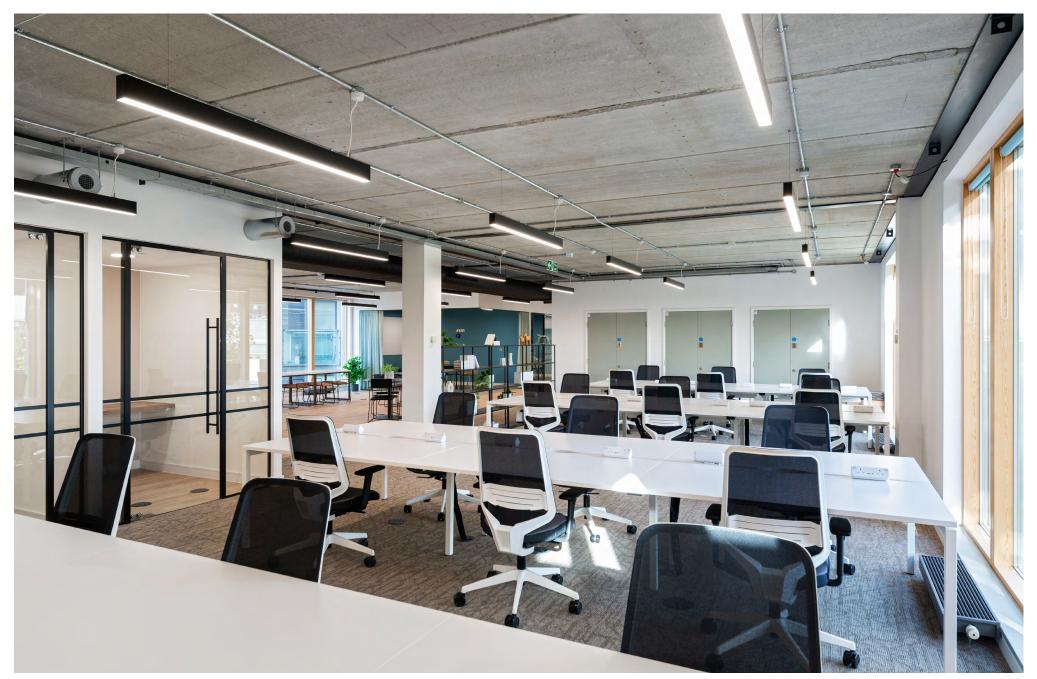

### The mix of fully fitted and CAT A workspace offers occupiers choice and flexibility.

The fully fitted 3rd floor North is perfect for those who want to hit the ground running. The bright and open plan workplace is complemented by ample breakout areas and an on floor kitchenette.