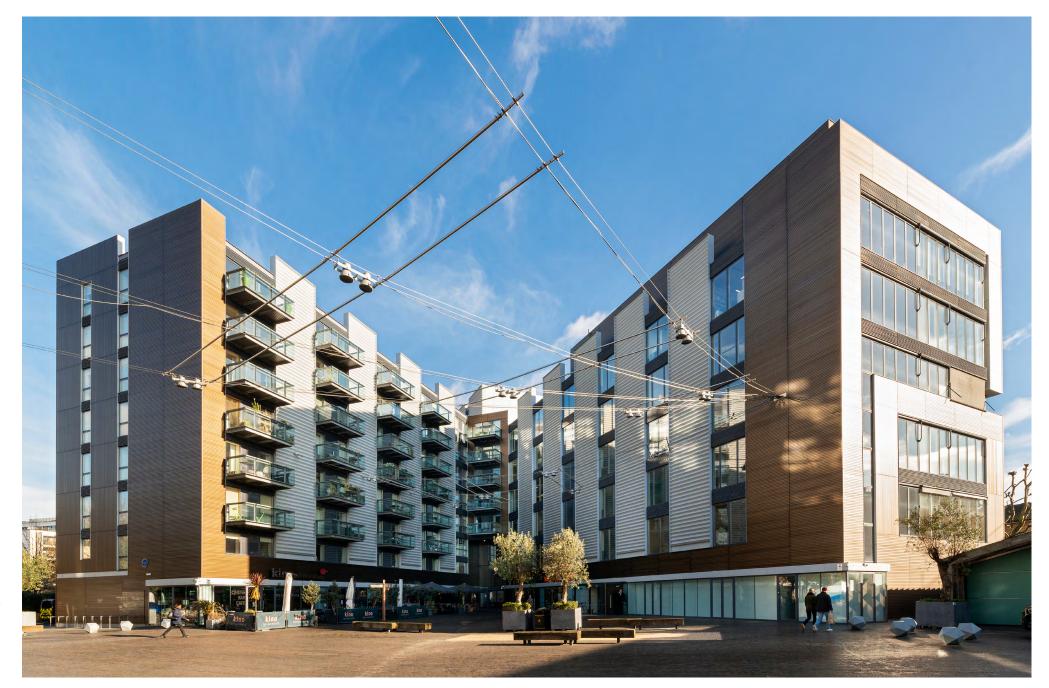

View across Bermondsey Square, to the offices

### On the SQ.

Located at the southern end of Bermondsey Street, Bermondsey Sq. is a mixed use scheme situated around a landscaped public realm.

Bermondsey Sq. is home to one of London's largest antique markets, as well as a good mix of onsite amenities including Hej Coffee, The Bermondsey Square Hotel and Lokma Turkish Bar & Grill.