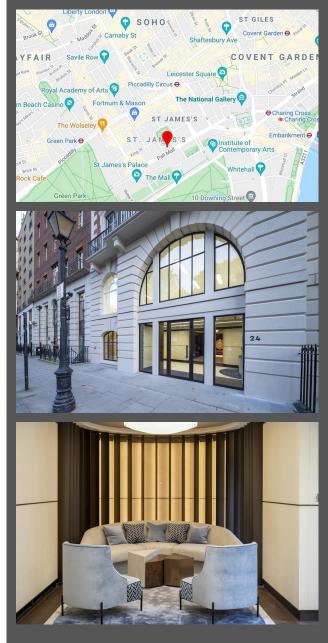

# 24 ST JAMES'S SQUARE

24 St. James's Square, London, SW1Y 4JH

The building has recently undergone a major redevelopment. Retaining its traditional façade and exclusive balconies.

3,333 SQ FT