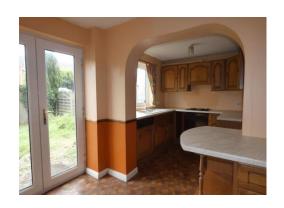

#### Kitchen/Breakfast 8' 0" x 16' 0" (2.44m x 4.87m)

UPVC Double glazed window to the rear, upvc double glazed french doors to rear, matching wall, base units and drawers, integrated dishwasher and fridge/freezer, electric hob and oven, door into garage.