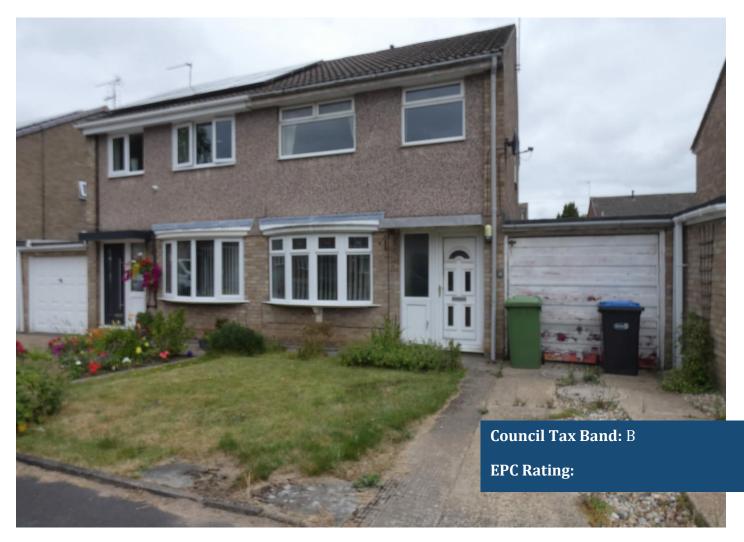

### Three bed Semi Detached House for sale - £139,950

Bowes Grove - Spennymoor

GRANGE ESTATE, SPENNYMOOR BOWES GROVE, Three bedroom semi-detached house with drive to single garage, gardens to the front and rear. The property is in need of updating and will make a superb spacious home within this popular location, offering entrance hallway, lounge through to dining room, Kitchen/Breakfast with access to the garage, first floor bathroom, double glazing, Air-duct heating. SOLD WITH NO ONWARD CHAIN

#### **Externally**

Garden to the front with drive to single garage. Enclosed rear garden.