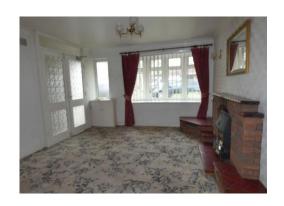

#### Lounge 13' 0" x 14' 0" (3.96m x 4.26m)

Double doors into lounge, UPVC Double glazed bow window to front, gas fire and surround, understairs storage