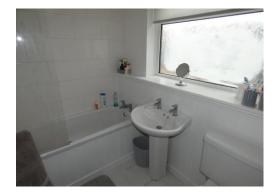

#### **Ground Floor Bathroom**

White suite, Low level W/C, hand basin, bath with electric shower over, UPVC double glazed window to side, tiled flooring.