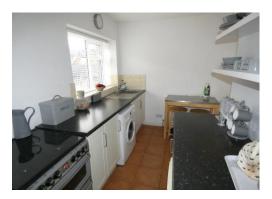

#### Kitchen 14' 0" x 10' 0" (4.26m x 3.05m)

UPVC double glazed window to rear, understairs storage cupboard, Stainless steel sink unit with mixer tap, base units, plumbing for washing machine, tiled floor, access to stairs.