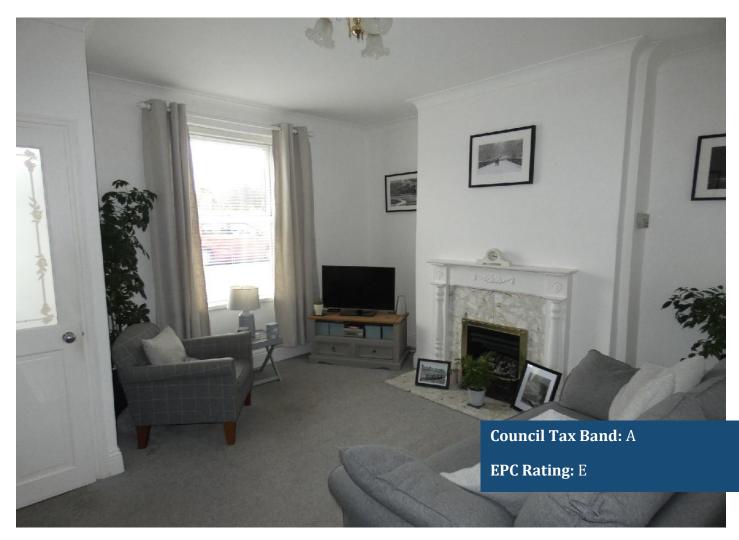

#### Lounge 14' 0" x 14' 0" (4.26m x 4.26m)

Upvc double glazed window to front, fire surround with coal effect gas fire with Back boiler.