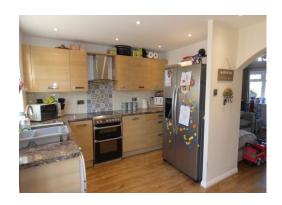

#### Kitchen/Diner 15' 0" x 11' 0" (4.57m x 3.35m)

UPVC Double glazed window to rear, patio doors out to rear garden, matching wall, base units and drawers, Sink unit with mixer tap, electric point for cooker, extractor hood, wall mounted column radiator, plumbing for washing machine, spot lights to ceiling, tiled splashbacks, space for american fridge/freezer.