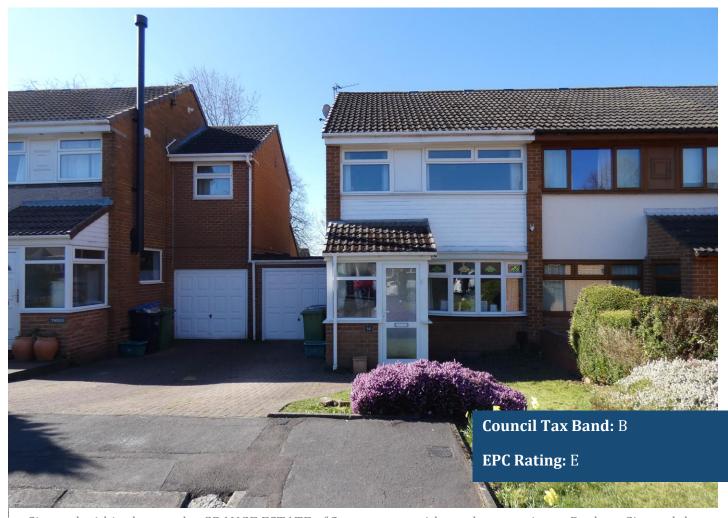

# 3 bed Semi Detached House for sale - £160,000

Middleham Walk - Spennymoor

Situated within the popular GRANGE ESTATE of Spennymoor with good commuting to Durham City and the A1. Superb three-bedroom semi-detached house with gardens to the front and rear, driveway to single garage, Entrance porch into lounge with open stairs, Kitchen/Diner having patio doors out to the garden/patio area, First floor bathroom, Fully double glazed, Gas fired central heating system that the boiler has been serviced every year.

#### **Front**

#### **Externally**

Single driveway to single garage with power and light, door to the rear garden. Gardens to the front and rear.

| Score | Energy rating | Current | Potential |
|-------|---------------|---------|-----------|
| 92+   | A             |         |           |
| 81-91 | В             |         | 81 B      |
| 69-80 | C             |         |           |
| 55-68 | D             |         |           |
| 39-54 | E             | 45 E    |           |
| 21-38 | F             |         |           |
| 1-20  | G             |         |           |