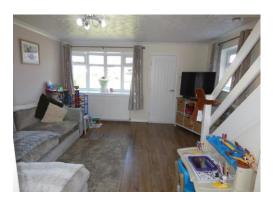

### Lounge 15' 0" x 14' 0" (4.57m x 4.26m)

UPVC Double glazed bow window to front and the side., open stairs.