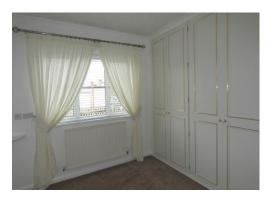

## Bedroom Two 8' 0" x 11' 0" (2.44m x 3.35m)

UPVC Double glazed window to front.