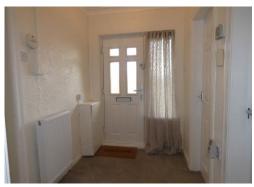

#### **Entrance Hallway**

UPVC entrance door, UPVC Double glazed window to the side, loft access with pull down ladder.

**Bedroom One 11' 0" x 9' 0" (3.35m x 2.74m)plus fitted wardrobes** UPVC Double glazed window to rear, fitted wardrobes and drawers.