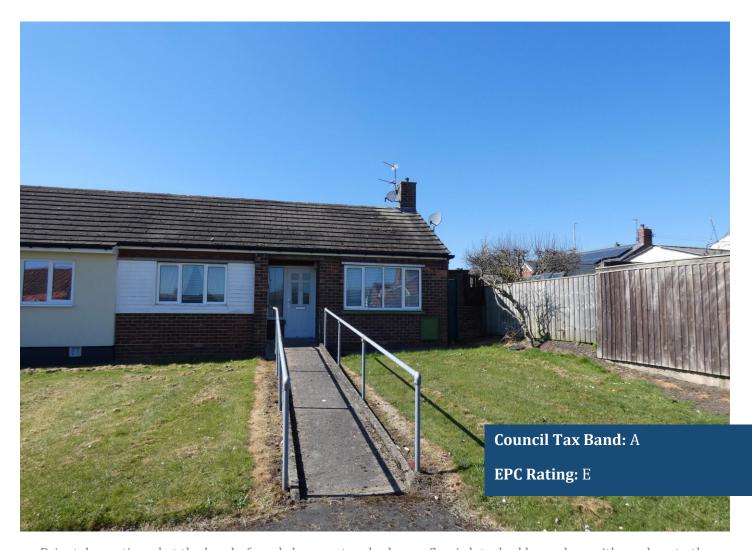

# 2 bed Semi Detached Bungalow for sale - £79,950

Broomside - Ferryhill

Privately postioned at the head of a cul-de-sac a two bedroom Semi-detached bungalow with gardens to the front and rear. Entrance hallway, Bedroom one with fitted wardrobes, bathroom equipped with a disabled bath, lounge, kitchen with door into the conservatory with glass roof. The bungalow benefits from Double glazing and gas fired central heating system. SOLD WITH NO ONWARD CHAIN

#### **Front**

#### **Externally**

The bugalow is postioned at the head of a cul-de-sac with gardens to the front and rear. the front of the bungalow is not over looked with no through traffic.

| Score | Energy rating | Current | Potential |
|-------|---------------|---------|-----------|
| 92+   | A             |         |           |
| 81-91 | В             |         | 83 B      |
| 69-80 | C             |         |           |
| 55-68 | D             |         |           |
| 39-54 | E             | 54 E    |           |
| 21-38 | F             |         |           |
| 1-20  | G             |         |           |