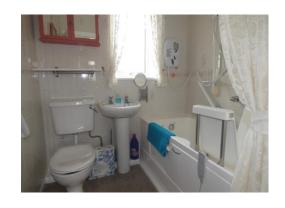

#### **Bathroom**

UPVC Double glazed window to rear, bath for disabled with shower mixer tap, electric shower over bath, fully tiled walls, low level W/C, pedestal wash hand basin.