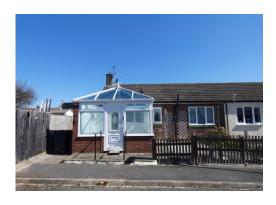

#### Conservatory 12' 0" x 11' 0" (3.65m x 3.35m)

UPVC Double glazed french doors to side, UPVC Double glazed door to rear, half brick construction with UPVC double glazed windows with glass roof, cupboard with power, tiled flooring, blinds and A radiator.

#### **Externally**

The bugalow is postioned at the head of a cul-de-sac with gardens to the front and rear. the front of the bungalow is not over looked with no through traffic.

| Score | Energy rating | Current | Potential |
|-------|---------------|---------|-----------|
| 92+   | A             |         |           |
| 81-91 | В             |         | 83 B      |
| 69-80 | C             |         |           |
| 55-68 | D             |         |           |
| 39-54 | E             | 54 E    |           |
| 21-38 | F             |         |           |
| 1-20  | G             |         |           |