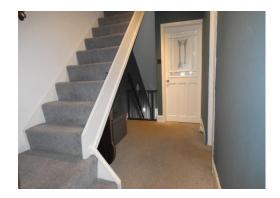

#### **Entrance Vestibule**

Entrance Composite Door, vestibule/Stairs

### **First Floor Landing**

Stairs to loft

Bedroom One 12' 0" x 11' 0" (3.65m x 3.35m)plus fitted wardrobe UPVC Double glazed window to front, storage cupboard, fitted wardrobe with sliding doors.

### Loft

Stairs to loft with velux window.