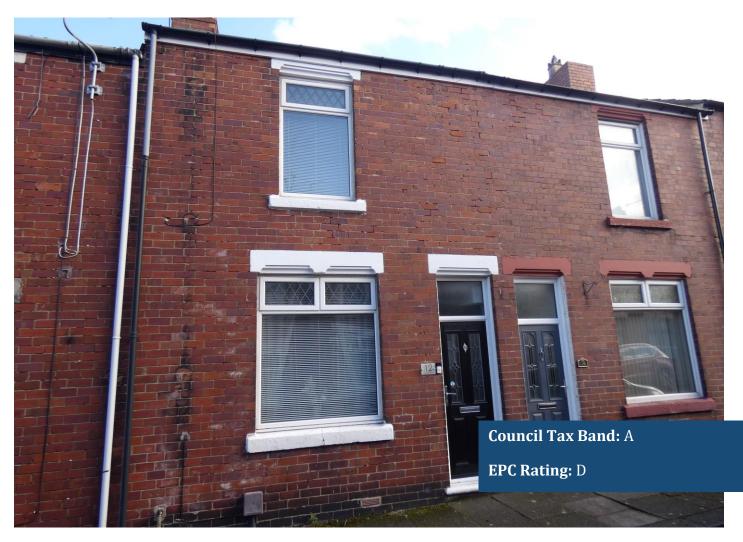

## KAN MOVE Estate Agents

### 2 bed Terraced House for sale - £79,950

Freville Street - Shildon

Two bedroom terraced house, within walking distance to Shildon town centre and all local bus routes to Darlington and Bishop Auckland. This well presented property consists of entrance vestibule, Spacious Lounge/Diner with French Doors to the rear, modern kitchen, first floor Bathroom, landing with stairs to the loft with velux window, rear yard with brick outhouse used as a utility. Gas fired central heating system, Double glazed.

### **Externally**

**Enclosed Rear Yard** 

| Score | Energy rating |   | Current | Potential |
|-------|---------------|---|---------|-----------|
| 92+   | A             |   |         |           |
| 81-91 | В             |   |         |           |
| 69-80 | С             |   |         | 79 C      |
| 55-68 |               | D | 61 D    |           |
| 39-54 |               | E |         |           |
| 21-38 |               | F |         |           |
| 1-20  |               | G |         |           |