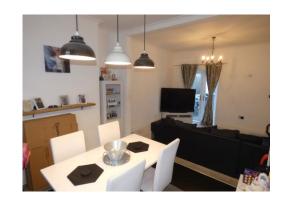

### Lounge/Diner 12' 0" x 12' 0" (3.65m x 3.65m) Dining Area 15'0" x 11'0" Lounge

Open plan Lounge/Dining room, UPVC French doors to rear, UPVC Double glazed door to front, understairs storage cupboard