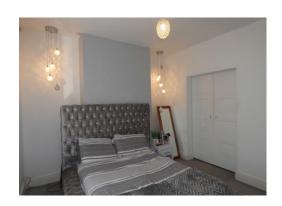

### **First Floor Landing**

Stairs to loft

Bedroom One 12' 0" x 11' 0" (3.65m x 3.35m)plus fitted wardrobe UPVC Double glazed window to front, storage cupboard, fitted wardrobe with sliding doors.

### **Bedroom Two**

UPVC Double glazed window to the rear and side.