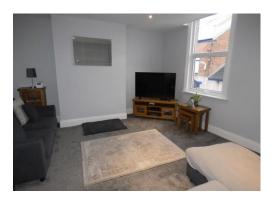

Apartment**

Side door entrance, Hallway/stairs to landing

### Lounge 15' 0" x 16' 0" (4.57m x 4.87m)

UPVC Double glazed window to side.

### Kitchen 10' 0" x 9' 0" (3.05m x 2.74m)

UPVC Double glazed window to side, matching wall and base units, electric hob, oven and extractor hood, wall mounted gas boiler, stainless steel sink unit, tiled splashbacks, plumbing for washing machine, space for fridge/freezer

### Seperate W/C

Two UPVC Double glazed windows to rear, low level W/C, pedestal wash hand basin.

### Bedroom One 18' 0" x 8' 0" (5.48m x 2.44m)

Two UPVC Double glazed window to front, en-suite.

#### **Shower room/En-Suite**

Shower cubicle with electric shower, pedestal wash hand basin, low level W/C.

#### **Bedroom Two**

Two UPVC Double glazed windows to side and front.









| Score | Energy rating | Current | Potential |
|-------|---------------|---------|-----------|
| 92+   | A             |         |           |
| 81-91 | В             |         |           |
| 69-80 | C             |         | 74 C      |
| 55-68 | D             |         |           |
| 39-54 | E             | 54 E    |           |
| 21-38 | F             |         |           |
| 1-20  | G             |         |           |