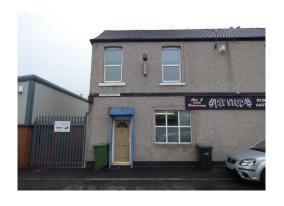

# Commercial Property/ First Floor Apartment for sale - £135,000

Peel Street - Bishop Auckland

Ground floor COMMERCIAL premises for Sale with First floor two bedroom apartment with its own side door entrance. Ground floor COMMERCIAL premises currently used as a Cafe in the popular central location of Bishop Auckland with many surrounding busy working commercial units and King James Academy School. (Please note the Cafe business is to be sold separatley) The premises is one unit, access to the commercial shop is to the front of the building, access to the apartment is to the side of the building which has with a different address. 5 Southgate Street Bishop Auckland DL14 7LN The apartment has a sitting tenant, please ask for income details/tenancy Side access to entrance hallway with stairs to a well presented first floor two bedroom Apartment, Kitchen, lounge, bathroom, en-suite to bedroom one, Double glazed and benefits from gas fired central heating system. EPC Rating for apartment....E

## **First Floor Apartment**

Side door entrance, Hallway/stairs to landing