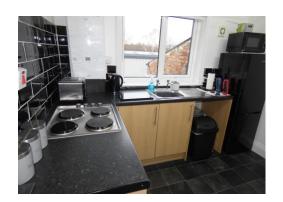

### Kitchen 10' 0" x 9' 0" (3.05m x 2.74m)

UPVC Double glazed window to side, matching wall and base units, electric hob, oven and extractor hood, wall mounted gas boiler, stainless steel sink unit, tiled splashbacks, plumbing for washing machine, space for fridge/freezer