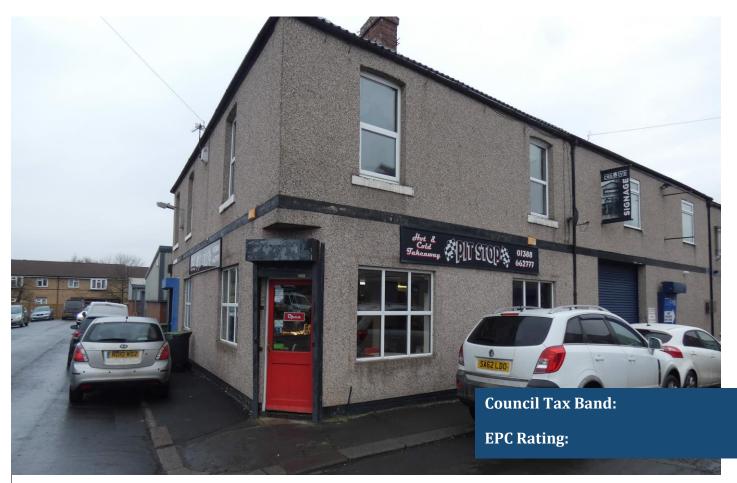

# Commercial Property/ First Floor Apartment for sale - £135,000

Peel Street - Bishop Auckland

Ground floor COMMERCIAL premises for Sale with First floor two bedroom apartment with its own side door entrance. Ground floor COMMERCIAL premises currently used as a Cafe in the popular central location of Bishop Auckland with many surrounding busy working commercial units and King James Academy School. (Please note the Cafe business is to be sold separatley) The premises is one unit, access to the commercial shop is to the front of the building, access to the apartment is to the side of the building which has with a different address. 5 Southgate Street Bishop Auckland DL14 7LN The apartment has a sitting tenant, please ask for income details/tenancy Side access to entrance hallway with stairs to a well presented first floor two bedroom Apartment, Kitchen, lounge, bathroom, en-suite to bedroom one, Double glazed and benefits from gas fired central heating system. EPC Rating for apartment....E

#### Ground Floor 27' 0" x 23' 0" (8.22m x 7.01m) to 32'0"

Currently used as a cafe, entrance door into open plan cafe with kitchen area. Base cupboards with stainless steel sink unit, UPVC Double glazed windows, electric supply to shop, hardwood entrance door, does have gas supply, door to store room and toiler room.