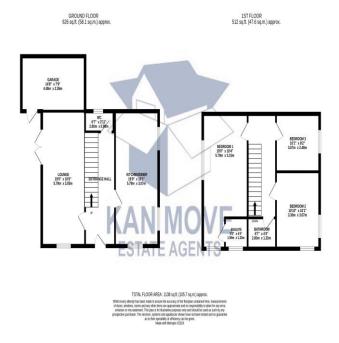

#### **Entrance Hallway**

Composite Entrance Door, Understairs storage, Ground Floor W/C

## **Ground Floor W/C**

UPVC Double glazed window to rear, low level W/C, Wash hand basin in vanity unit, tiled floor.

## Lounge 10' 0" x 19' 0" (3.05m x 5.79m)

UPVC double glazed french doors to the side out to garden, UPVC Double glazed window to front

# Kitchen/Diner 10' 0" x 19' 0" (3.05m x 5.79m)

UPVC Double glazed window to front and side, wall mounted boiler in cupboard, gas hob, electric oven, space for fridge/freezer, plumbing for washing machine and dishwasher, stainless steel sink unit with mixer tap.

#### **First Floor Landing**

UPVC Double glazed window to side, loft access, storage cupboard

## Bedroom One 19' 0" x 11' 0" (5.79m x 3.35m)

UPVC double glazed window to rear and front, en-suite

#### **En-suite**

UPVC double glazed window to front, low level W/C, tiled double shower cubicle with electric shower, vanity unit with wash hand basin.

# Bedroom Two 10' 0" x 11' 0" (3.05m x 3.35m)

UPVC double glazed window to front and side.

## Bedroom Three 8' 0" x 10' 0" (2.44m x 3.05m)

UPVC Double glazed window to front.

# **Bathroom**

UPVC Double glazed window to front, Vanity Unit with wash hand basin, low level W/C, bath with shower mixer tap, part tiled walls and tiled flooring.

#### Single Garage

Driveway to Single garage with up and over door, power and light, Electric pod for car. Upvc double glazed window and door to the rear of the garage giving access to the garden.