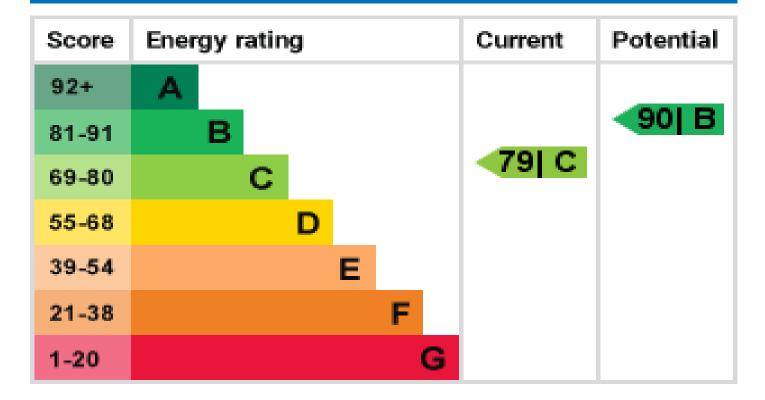

evel W/C, tiled double shower cubicle with electric shower, vanity unit with wash hand basin.

# Bedroom Two 10' 0" x 11' 0" (3.05m x 3.35m)

UPVC double glazed window to front and side.

## Bedroom Three 8' 0" x 10' 0" (2.44m x 3.05m)

UPVC Double glazed window to front.

# **Bathroom**

UPVC Double glazed window to front, Vanity Unit with wash hand basin, low level W/C, bath with shower mixer tap, part tiled walls and tiled flooring.

#### **Externally**

Garden to the front with Timber gate having access to the enclosed mature side garden and patio area.

#### Single Garage

Driveway to Single garage with up and over door, power and light, Electric pod for car. Upvc double glazed window and door to the rear of the garage giving access to the garden.









# Energy Efficiency Rating