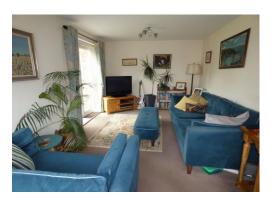

## Lounge 10' 0" x 19' 0" (3.05m x 5.79m)

UPVC double glazed french doors to the side out to garden, UPVC Double glazed window to front