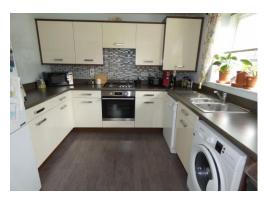

# Kitchen/Diner 10' 0" x 19' 0" (3.05m x 5.79m)

UPVC Double glazed window to front and side, wall mounted boiler in cupboard, gas hob, electric oven, space for fridge/freezer, plumbing for washing machine and dishwasher, stainless steel sink unit with mixer tap.