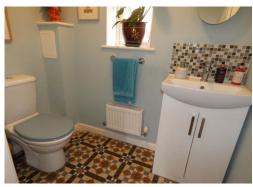

## **Ground Floor W/C**

UPVC Double glazed window to rear, low level W/C, Wash hand basin in vanity unit, tiled floor.