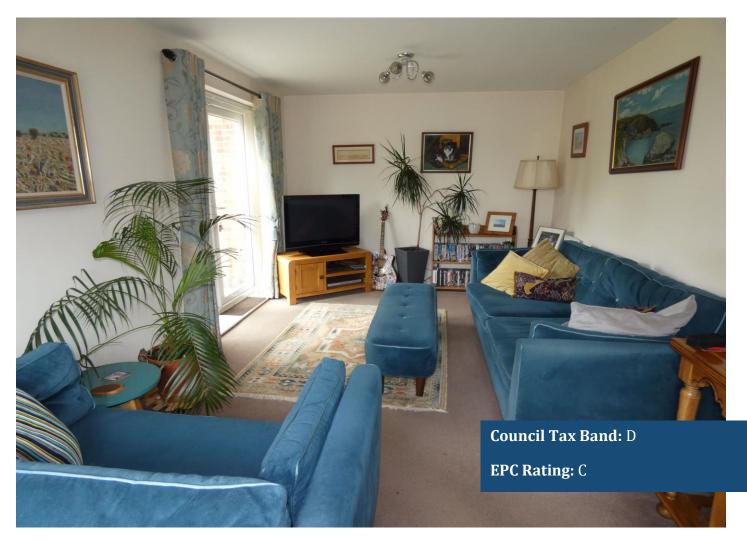

## Lounge 10' 0" x 19' 0" (3.05m x 5.79m)

UPVC double glazed french doors to the side out to garden, UPVC Double glazed window to front