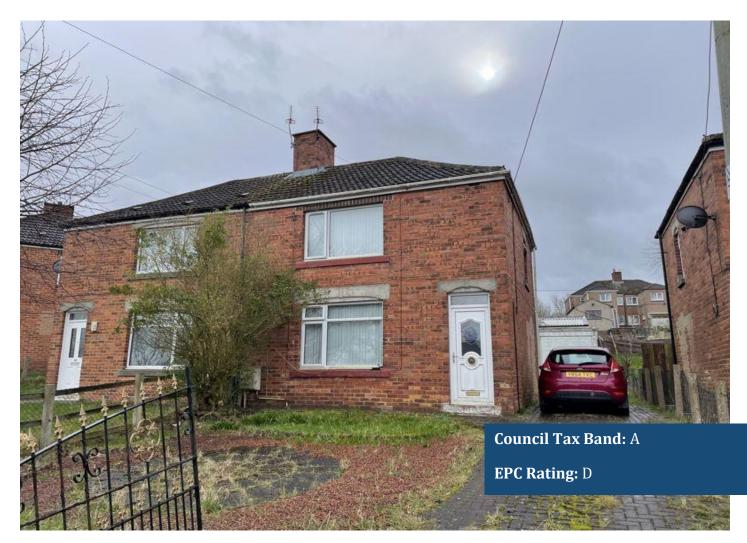

## 2 bed Semi Detached House for sale - £69,950

Raisby Terrace - Ferryhill

We are delighted to offer for sale this this deceptively spacious two bedroom semi detached house situated in West Cornforth. The property also benefits from gas central heating and UPVC double glazing. In brief, the property comprises of Entrance Reception, Lounge with feature fireplace, Kitchen with integrated cooking appliances and Conservatory leading out onto the rear garden. To the first floor there are Two Bedrooms and a white bathroom/wc with Shower. Externally to the front of the property there is an enclosed garden,

#### Externally

To the front of the property there is a gravelled garden an ample driveway parking leading to a single detached garage. To the rear a patio area and garden laid to lawn.

These details are for guidance only and complete accuracy cannot be guaranteed. If there is at any point, which is of particular importance, verification should be obtained. They do not constitute a contract or part of a contract. All measurements are approximate. No guarantee can be given with regard to planning permissions or fitness for purpose. No apparatus, equipment, fixture or fitting has been tested. Items shown in photographs are NOT necessarily included. Interested Parties are advised to check availability and make an appointment to view before travelling to see a property.