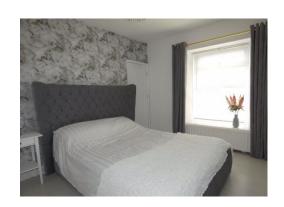

#### Bedroom One 12' 0" x 0' 0" (3.65m x 0m)

Upvc double glazed window to the front, storage cupboard housing the boiler. Laminate flooring