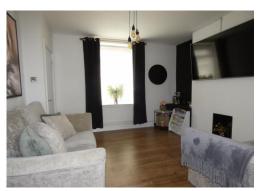

#### Lounge 12' 0" x 11' 0" (3.65m x 3.35m)

Upvc double glazed window to the front, inset feature with marble hearth.