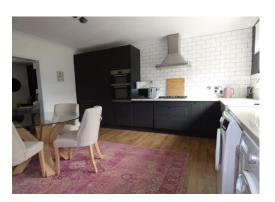

#### Kitchen/Diner 15' 0" x 16' 0" (4.57m x 4.87m)

Black Kitchen units with eye level double oven, Five ring gas hob, integrated fridge and freezer, intergrated dishwasher, plumbing for washing machine, and space for a tumble frier, double ceramic belfast sink with mixer tap, tiled splash backs, laminate flooring, double storage cupboard, Upvc double glazed window to the rear.