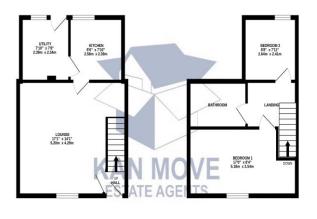

#### Entrance

UPVC entrance door into vestibule with stairs to first floor landing.

#### Lounge 15' 0" x 12' 0" (4.57m x 3.65m)

UPVC Double glazed window to front, feature inset fire place, understairs storage cupboard.

#### Kitchen 8' 0" x 9' 0" (2.44m x 2.74m)

UPVC Window to rear, wall and base units, stainless steel sink unit with mixer tap, electric hob and oven, plumbing for washing machine, space for fridge freezer.

#### **Utility room**

UPVC double glazed window and door to rear yard. cupboard the housing boiler

#### **First Floor Landing**

Landing, loft hatch

**Bedroom One 13' 0'' x 9' 0'' (3.96m x 2.74m)** UPVC double glazed window to front

**Bedroom Two 9' 0'' x 8' 0'' (2.74m x 2.44m)** UPVC double glazed window to rear

#### **Family Bathroom**

P-Shaped bath with mixer tap shower over, pedestal wash hand basin, low level W/C, chrome heated towel rail.

#### Externally

A Rear yard with a paved garden to the side with timber fence and double gates which offers off street parking. \*\* please note the shed is not included\*\*

GROUND FLOOR

1ST FLOOR

4 BRODGE STREET BAD160225 Infold and failed the best holds there are file according to the begins proteined have a file the advectory of the begins of the begins proteined action of the proteined streams or pre-senses. The bins in the file target proteines are into a lot of a dot as bit is any protection proteines. The bins in the file target proteines are into a lot of a dot and the bins of the sense of the bins of the bins of proteines the bins of proteines the bins of the