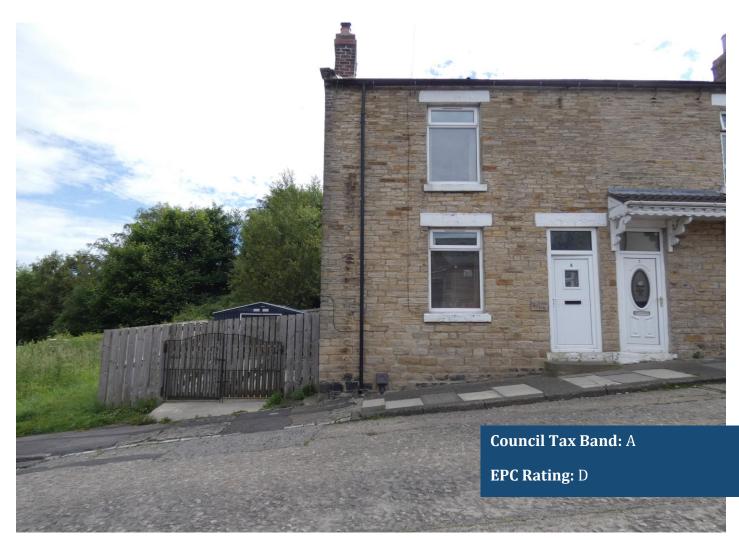

## Bridge Street - Bishop Auckland

Situated within walking distance to the market place of Bishop Auckland and the well known tourist attraction KYNREN, A two bedroom end terraced house sold with SITTING TENANT (please enquire for more rental income details) Property comprises of spacious lounge, kitchen and a separate utility, first floor bathroom, a rear yard and side paved garden with double timber gates offering off street parking....(please note the shed is not included in the sale) Viewing by appointment only

#### Externally

A Rear yard with a paved garden to the side with timber fence and double gates which offers off street parking. \*\* please note the shed is not included\*\*

# Energy Efficiency Rating

| Score | Energy rating |   |   | Current | Potential |
|-------|---------------|---|---|---------|-----------|
| 92+   | Α             |   |   |         |           |
| 81-91 | в             |   |   |         | 82  B     |
| 69-80 | С             |   |   |         |           |
| 55-68 |               | D |   | 61 D    |           |
| 39-54 |               | Е |   |         |           |
| 21-38 |               |   | F |         |           |
| 1-20  |               |   | G |         |           |