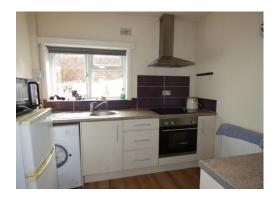

#### Kitchen 8' 0" x 9' 0" (2.44m x 2.74m)

UPVC Window to rear, wall and base units, stainless steel sink unit with mixer tap, electric hob and oven, plumbing for washing machine, space for fridge freezer.