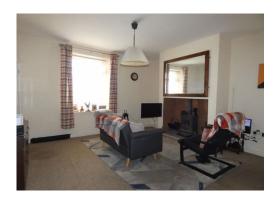

#### Lounge 15' 0" x 12' 0" (4.57m x 3.65m)

UPVC Double glazed window to front, feature inset fire place, understairs storage cupboard.