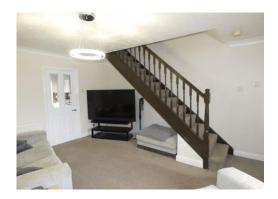

#### Lounge 16' 0" x 13' 0"to under stairs (4.87m x 3.96m)

Upvc double glazed window to the front, open plan stairs to the first floor.