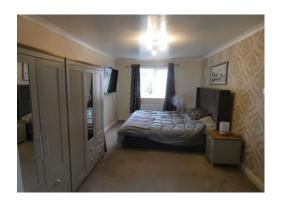

# Main Bedroom 17' 0" x 10' 0" (5.18m x 3.05m)

Upvc double glazed window to the front, loft access

#### Bedroom Two 13' 0" x 9' 0" (3.96m x 2.74m)

Upvc Double glazed window to the rear