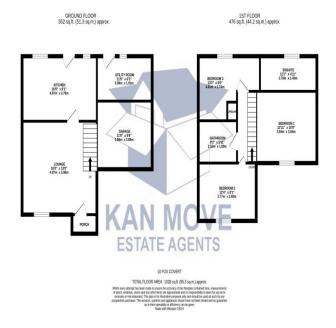

#### **Entrance Porch**

Composite entrance door, upvc double glazed window to the side.

#### Lounge 16' 0" x 13' 0"to under stairs (4.87m x 3.96m)

Upvc double glazed window to the front, open plan stairs to the first floor.

### Kitchen/Breakfast 13' 0" x 9' 0" (3.96m x 2.74m)

Matching Cream Gloss wall and base units with wood effect work top surface, wall mounted gas Boiler, upvc double glazed window to the rear, Gas hob, electric oven with extractor hood, One and half bowl stainless steel sink unit with mixer tap, upvc double glazed rear door. Tiled floor.

# Landing

Loft access, Airing cupboard

# Main Bedroom 17' 0" x 10' 0" (5.18m x 3.05m)

Upvc double glazed window to the front, loft access

#### En-Suite Bathroom 10' 0" x 7' 0" (3.05m x 2.13m)

Bath, shower cubicle with electric shower, low level W/C, pedestal hand basin, part tiled walls, upvc double glazed window to the rear.

#### Bedroom Three 11' 0" x 8' 0" (3.35m x 2.44m)

Upvc double glazed window to the front, Over head stairs storage cupboard, built in wardrobe.

#### Bedroom Two 13' 0" x 9' 0" (3.96m x 2.74m)

Upvc Double glazed window to the rear

#### **Family Bathroom**

White suite, bath, low level W/C, pedestal wash basin, wall mounted chrome heated towel rail, part tiled walls.

# Single garage

Electric door, power and light

#### **Utility room**

To the rear of the garage Upvc double glazed window to the rear and Rear upvc double glazed door to the garden, plumbing for washing machine, work top surface. door into the garage.