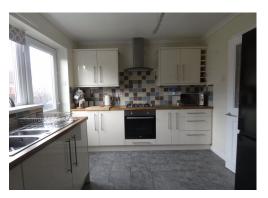

### Kitchen/Breakfast 13' 0" x 9' 0" (3.96m x 2.74m)

Matching Cream Gloss wall and base units with wood effect work top surface, wall mounted gas Boiler, upvc double glazed window to the rear, Gas hob, electric oven with extractor hood, One and half bowl stainless steel sink unit with mixer tap, upvc double glazed rear door. Tiled floor.