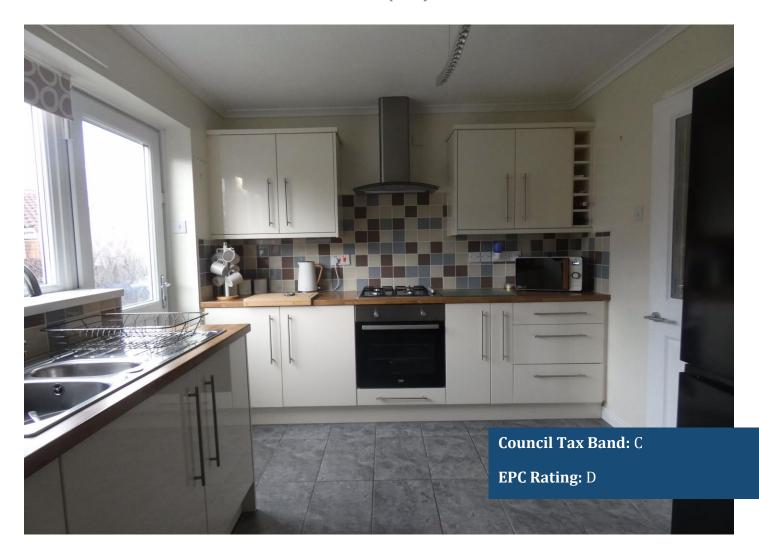

### Kitchen/Breakfast 13' 0" x 9' 0" (3.96m x 2.74m)

Matching Cream Gloss wall and base units with wood effect work top surface, wall mounted gas Boiler, upvc double glazed window to the rear, Gas hob, electric oven with extractor hood, One and half bowl stainless steel sink unit with mixer tap, upvc double glazed rear door. Tiled floor.