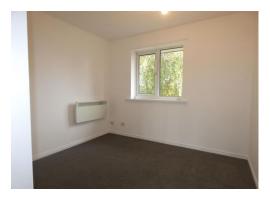

#### Bedroom 9' 0" x 10' 0" including fitted robes(2.74m x 3.05m)

UPVC double glazed window to the rear, sliding fitted double wardrobes which houses the boiler for the hot water and shower, wall mounted electric heater.