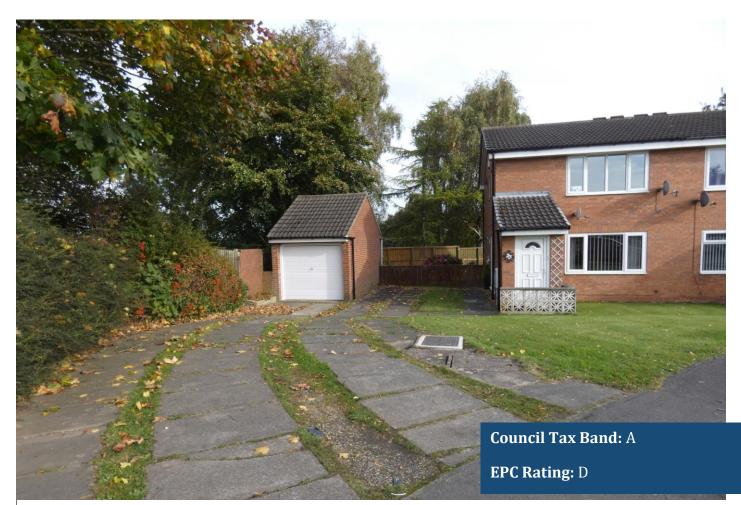

## 1 bed Upper Floor Flat Flat for sale - £69,950

St. Pauls Close - Spennymoor

Great Location of Spennymoor Town Centre within easy walking distance to all local shops and amenities. A well presented First floor One bedroom flat with driveway to Single detached garage and enclosed garden to the side, situated within a Cul-de-Sac location behind St Pauls Church. The property benefits from a recently fitted New Kitchen and Bathroom, grey carpets and oak doors. A gas boiler heats the water and shower, electric heaters are to the lounge and Bedroom, and is fully double glazed. NO ONWARD CHAIN ..We are informed by the vendor this property is Leasehold.

#### **Driveway to detached Single Garage**

Drive way to single detached garage with up and over door.

#### Garden

Access to side enclosed garden.

These details are for guidance only and complete accuracy cannot be guaranteed. If there is at any point, which is of particular importance, verification should be obtained. They do not constitute a contract or part of a contract. All measurements are approximate. No guarantee can be given with regard to planning permissions or fitness for purpose. No apparatus, equipment, fixture or fitting has been tested. Items shown in photographs are NOT necessarily included. Interested Parties are advised to check availability and make an appointment to view before travelling to see a property.