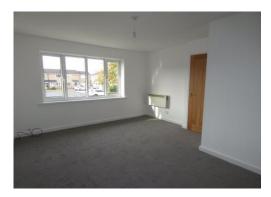

#### Lounge 13' 0" x 15' 0" (3.96m x 4.57m)

UPVC double glazed window to the front, wall mounted electric heater.