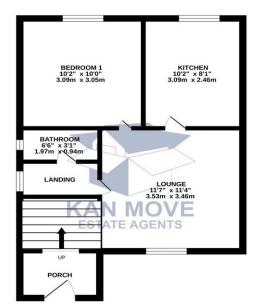

#### Lounge 13' 0" x 15' 0" (3.96m x 4.57m)

UPVC double glazed window to the front, wall mounted electric heater.

#### Kitchen 10' 0" x 7' 0" (3.05m x 2.13m)

New fitted Kitchen, matching wall and base units with drawers, wood effect work top surface over, electric oven and hob, plumbing for washing machine, space for Fridge/Freezer. UPVC double glazed window to the rear.

#### Bedroom 9' 0" x 10' 0" including fitted robes(2.74m x 3.05m)

UPVC double glazed window to the rear, sliding fitted double wardrobes which houses the boiler for the hot water and shower, wall mounted electric heater.

#### Bathroom

New white suite, Low level W/C, bath with shower over and side screen, pedestal wash hand basin, wall mounted Chrome heated towel rail. UPVC double glazed window to the side.

#### Landing

UPVC double glazed window to the side, Loft Access with pull down ladder having power and light

GROUND FLOOR 416 sq.ft. (38.6 sq.m.) approx.

Kan Move Limited - Company no. 11972803 38 High Street, Spennymoor, Co. Durham, DL16 6DB 01388417270 info@kanmove.com kanmove.com