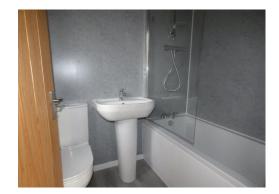

#### Bathroom

New white suite, Low level W/C, bath with shower over and side screen, pedestal wash hand basin, wall mounted Chrome heated towel rail. UPVC double glazed window to the side.