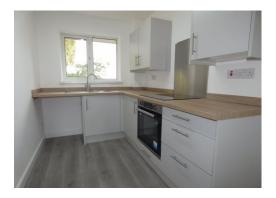

#### Kitchen 10' 0" x 7' 0" (3.05m x 2.13m)

New fitted Kitchen, matching wall and base units with drawers, wood effect work top surface over, electric oven and hob, plumbing for washing machine, space for Fridge/Freezer. UPVC double glazed window to the rear.