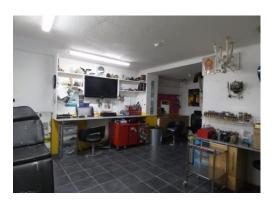

## GROUND FLOOR FRONT SHOP 13' 0"plus Bay Windows x 17' 0" (3.96m x 5.18m)

Upvc double glazed entrance door with two Upvc double glazed Bay front windows, ground floor large shop, Currently used as Tattooist. Front shop reception room. into large rear shop/reception room offering Kitchen and ground floor cloaks with access to the first-floor apartment.