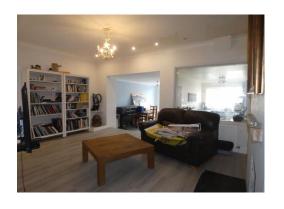

#### **Ground floor Cloaks**

Single glazed window to the rear, Hand basin, Low level W/C

FIRST FLOOR APARTMENT...Lounge 18' 0" x 12' 0" (5.48m x 3.65m) Lounge area, laminate flooring