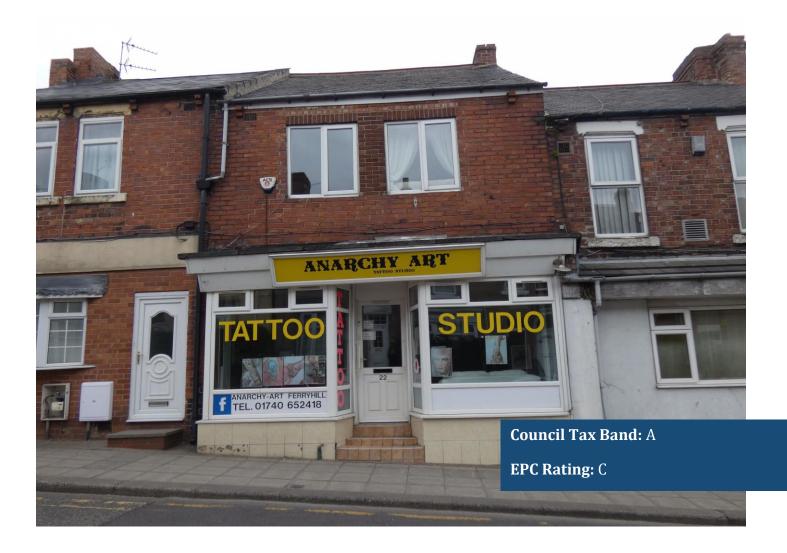

### Commercial Premises/First floor Apartment For Sale - £110,000

Darlington Road - Ferryhill

## GROUND FLOOR FRONT SHOP 13' 0"plus Bay Windows x 17' 0" (3.96m x 5.18m)

Upvc double glazed entrance door with two Upvc double glazed Bay front windows, ground floor large shop, Currently used as Tattooist. Front shop reception room. into large rear shop/reception room offering Kitchen and ground floor cloaks with access to the first-floor apartment.