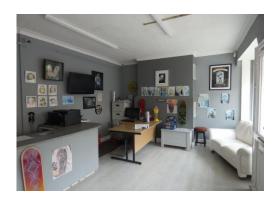

## GROUND FLOOR FRONT SHOP 13' 0"plus Bay Windows x 17' 0" (3.96m x 5.18m)

Upvc double glazed entrance door with two Upvc double glazed Bay front windows, ground floor large shop, Currently used as Tattooist. Front shop reception room. into large rear shop/reception room offering Kitchen and ground floor cloaks with access to the first-floor apartment.

## Rear shop/reception room $20' 0'' \times 17' 0''$ into alcove $(6.09m \times 5.18m)$

Rear shop/reception room, under stairs storage, tiled flooring. Storage cupboard, Rear door to yard.