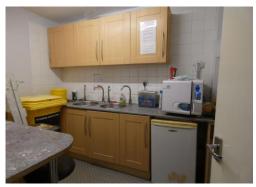

#### Ground floor Kitchen 10' 0" x 7' 0" (3.05m x 2.13m)

Matching Wall and base units with work top surface, two stainless steel circular sinks with sensor mixer taps and drainers. space for fridge.