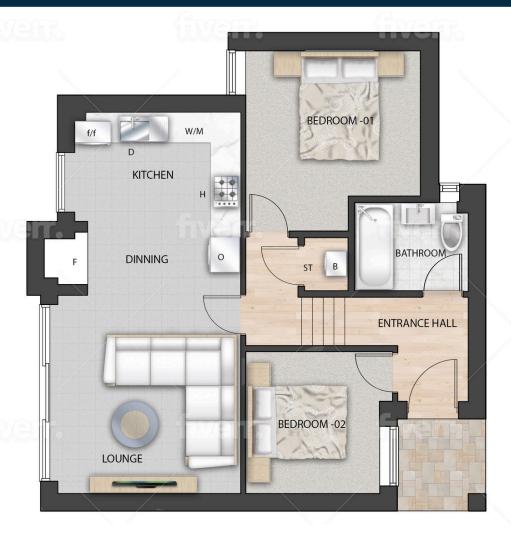

# **GROUND FLOOR PLAN**

# KEY

B Boiler ST Store

W/M Washing Machine

f/f Fridge Freezer

O Oven

H Hob

D Dish Washer

F Fireplace

# **DIMENSION**

| Kitchen / Dinning | 3716 mm x 3351mm  |
|-------------------|-------------------|
| Lounge            | 3997 mm x 3696 mm |
| Bedroom 1         | 3548 mm x 3666 mm |
| Bedroom 2         | 2871 mm x 2700 mm |
| Bathroom          | 1794 mm x 2304 mm |