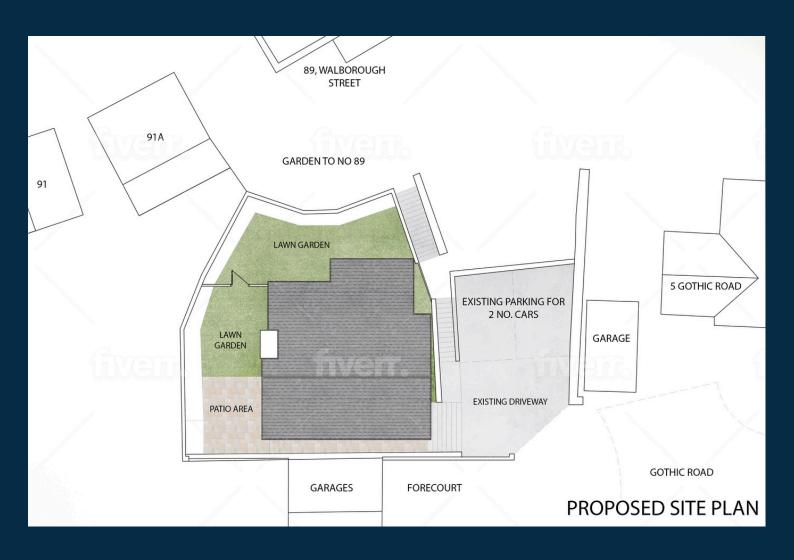

# **About the Design**

Nestled at the end of Gothic Road, Woodland View is a testament to thoughtful design and meticulous craftsmanship.

This beautiful bungalow has been designed to blend seamlessly with the surrounding area, offering stunning views of the nearby woodland and distant views of Highweek Church.

# **GROUND FLOOR PLAN**