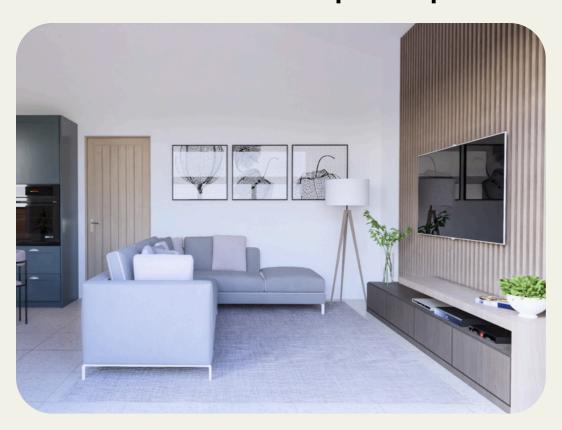

Every element of Woodland View has been carefully considered to provide a harmonious balance between modern living and a practical home environment.

The large living room windows and open-plan living areas invite natural light to flood the interior, creating a warm and inviting atmosphere that perfectly complements its cosy bedrooms and luxury bathroom.