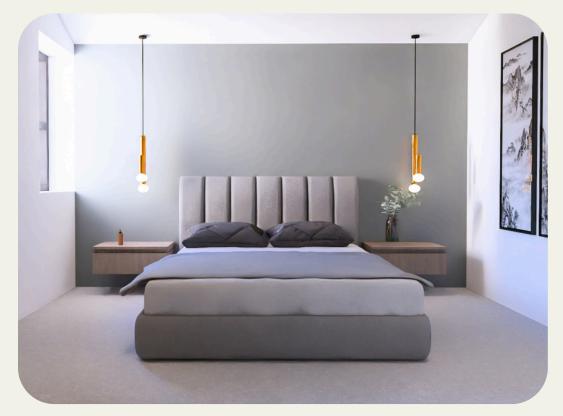

Every element of Woodland View has been carefully considered to provide a harmonious balance between modern living and a practical home environment.

The large living room windows and open-plan living areas invite natural light to flood the interior, creating a warm and inviting atmosphere that perfectly complements its cosy bedrooms and luxury bathroom.

# **DIMENSION**

| Kitchen / Dinning | 3716 mm x 3351mm  |
|-------------------|-------------------|
| Lounge            | 3997 mm x 3696 mm |
| Bedroom 1         | 3548 mm x 3666 mm |
| Bedroom 2         | 2871 mm x 2700 mm |
| Bathroom          | 1794 mm x 2304 mm |