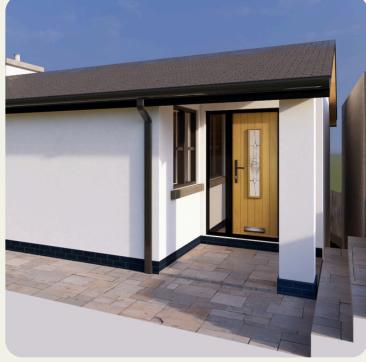

# **About the Design**

Nestled at the end of Gothic Road, Woodland View is a testament to thoughtful design and meticulous craftsmanship.

This beautiful bungalow has been designed to blend seamlessly with the surrounding area, offering stunning views of the nearby woodland and distant views of Highweek Church.

Every element of Woodland View has been carefully considered to provide a harmonious balance between modern living and a practical home environment.

The large living room windows and open-plan living areas invite natural light to flood the interior, creating a warm and inviting atmosphere that perfectly complements its cosy bedrooms and luxury bathroom.