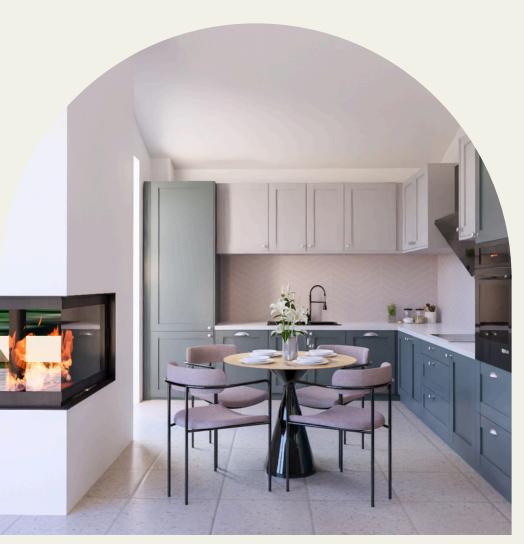

Every element of Woodland View has been carefully considered to provide a harmonious balance between modern living and a practical home environment.

The large living room windows and open-plan living areas invite natural light to flood the interior, creating a warm and inviting atmosphere that perfectly complements its cosy bedrooms and luxury bathroom.