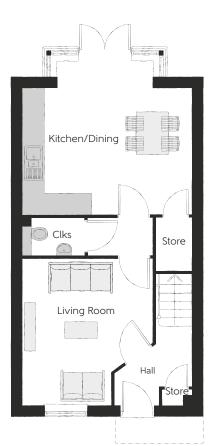

## Ground Floor

| Kitchen/Dining | 4.67m x 4.29m | 15'4" x 14'1"  |
|----------------|---------------|----------------|
| Living Room    | 3.61m x 4.05m | 11'10" x 13'4" |
| Cloakroom      | 1.71m x 1.05m | 5′7″ x 3′5″    |

Clks - Cloakroom WS - Wardrobe Space (suggestion only, wardrobe not included)