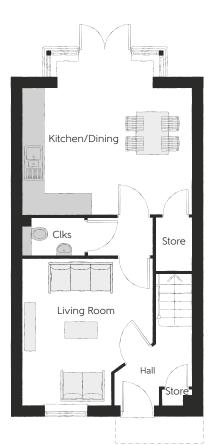

## Ground Floor

| Kitchen/Dining | 4.67m x 4.29m | 15'4" x 14'1"  |
|----------------|---------------|----------------|
| Living Room    | 3.61m x 4.05m | 11'10" x 13'4" |
| Cloakroom      | 1.71m x 1.05m | 5′7″ x 3′5″    |

Clks - Cloakroom WS - Wardrobe Space (suggestion only, wardrobe not included)