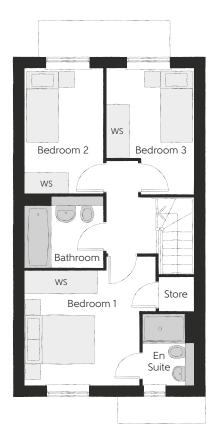

## First Floor

| Bedroom 1          | 3.61m x 3.56m | 11'10" x 11'8" |
|--------------------|---------------|----------------|
| Bedroom 1 En Suite | 1.41m x 1.96m | 4′8″ x 6′5″    |
| Bedroom 2          | 2.15m x 3.49m | 7'1" x 11'5"   |
| Bedroom 3          | 2.43m x 3.51m | 8'0" x 11'6"   |
| Bathroom           | 2.15m x 1.93m | 7'1" x 6'4"    |

Clks - Cloakroom WS - Wardrobe Space (suggestion only, wardrobe not included)