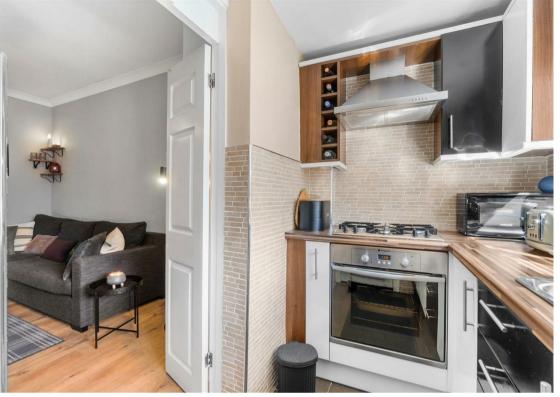

In more detail the reception hallway with storage cupboard gives access to the double bedroom with a handy recess, well appointed shower room, lounge with double doors through to a modern and well equipped kitchen. From here the back door leads to the impressive garden with communal and private section.

Certain moveable items may be included subject to an agreeable offer.

EPC = CCOUCIL TAX BAND = A

Hall 7' x 3'3 (2.13m x 0.99m)

**Lounge** 12' x 9'5 (3.66m x 2.87m)

**Kitchen** 8'2 x 3'5 (2.49m x 1.04m)

**Utility** 3'9 x 3'6 (1.14m x 1.07m)