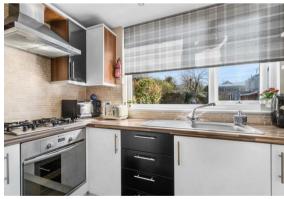

In more detail the reception hallway with storage cupboard gives access to the double bedroom with a handy recess, well appointed shower room, lounge with double doors through to a modern and well equipped kitchen. From here the back door leads to the impressive garden with communal and private section.

Certain moveable items may be included subject to an agreeable offer.

EPC = CCOUCIL TAX BAND = A

Hall 7' x 3'3 (2.13m x 0.99m)

**Lounge** 12' x 9'5 (3.66m x 2.87m)

**Kitchen** 8'2 x 3'5 (2.49m x 1.04m)

**Utility** 3'9 x 3'6 (1.14m x 1.07m)