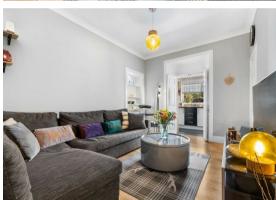

In more detail the reception hallway with storage cupboard gives access to the double bedroom with a handy recess, well appointed shower room, lounge with double doors through to a modern and well equipped kitchen. From here the back door leads to the impressive garden with communal and private section.

Certain moveable items may be included subject to an agreeable offer.

EPC = CCOUCIL TAX BAND = A

Hall 7' x 3'3 (2.13m x 0.99m)

**Lounge** 12' x 9'5 (3.66m x 2.87m)

**Kitchen** 8'2 x 3'5 (2.49m x 1.04m)

**Utility** 3'9 x 3'6 (1.14m x 1.07m)