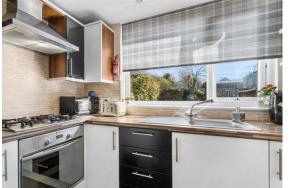

In more detail the reception hallway with storage cupboard gives access to the double bedroom with a handy recess, well appointed shower room, lounge with double doors through to a modern and well equipped kitchen. From here the back door leads to the impressive garden with communal and private section.

Certain moveable items may be included subject to an agreeable offer.

EPC = CCOUCIL TAX BAND = A

Hall 7' x 3'3 (2.13m x 0.99m)

**Lounge** 12' x 9'5 (3.66m x 2.87m)

**Kitchen** 8'2 x 3'5 (2.49m x 1.04m)

**Utility** 3'9 x 3'6 (1.14m x 1.07m)