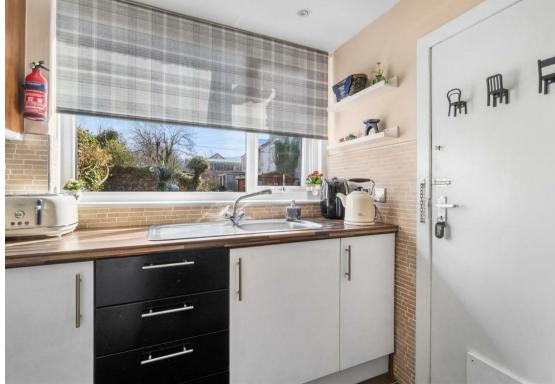

In more detail the reception hallway with storage cupboard gives access to the double bedroom with a handy recess, well appointed shower room, lounge with double doors through to a modern and well equipped kitchen. From here the back door leads to the impressive garden with communal and private section.

Certain moveable items may be included subject to an agreeable offer.

EPC = CCOUCIL TAX BAND = A

Hall 7' x 3'3 (2.13m x 0.99m)

**Lounge** 12' x 9'5 (3.66m x 2.87m)

**Kitchen** 8'2 x 3'5 (2.49m x 1.04m)

**Utility** 3'9 x 3'6 (1.14m x 1.07m)