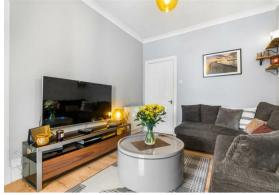

In more detail the reception hallway with storage cupboard gives access to the double bedroom with a handy recess, well appointed shower room, lounge with double doors through to a modern and well equipped kitchen. From here the back door leads to the impressive garden with communal and private section.

Certain moveable items may be included subject to an agreeable offer.

EPC = CCOUCIL TAX BAND = A

Hall 7' x 3'3 (2.13m x 0.99m)

**Lounge** 12' x 9'5 (3.66m x 2.87m)

**Kitchen** 8'2 x 3'5 (2.49m x 1.04m)

**Utility** 3'9 x 3'6 (1.14m x 1.07m)