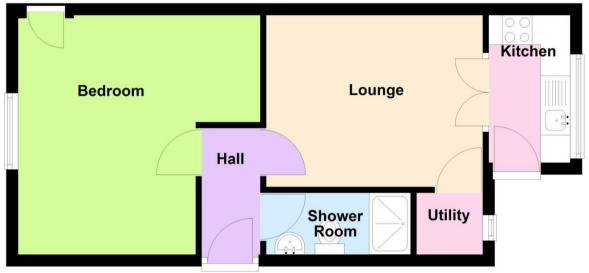

In more detail the reception hallway with storage cupboard gives access to the double bedroom with a handy recess, well appointed shower room, lounge with double doors through to a modern and well equipped kitchen. From here the back door leads to the impressive garden with communal and private section.

Certain moveable items may be included subject to an agreeable offer.

EPC = CCOUCIL TAX BAND = A

Hall 7' x 3'3 (2.13m x 0.99m)

**Lounge** 12' x 9'5 (3.66m x 2.87m)

**Kitchen** 8'2 x 3'5 (2.49m x 1.04m)

**Utility** 3'9 x 3'6 (1.14m x 1.07m)

**Bedroom** 13'3 x 13'5 (4.04m x 4.09m)

**Shower room** 8' x 3'5 (2.44m x 1.04m)

Outside

Floor Plan Area Ma

G/L, 14 Brisbane Road