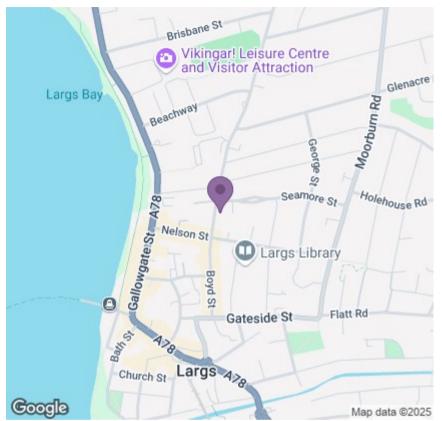

l equipped kitchen. From here the back door leads to the impressive garden with communal and private section.

Seldom do flats have front and back door so we know this will be a popular property to suit many sectors of the market so early viewing is recommended.

The town centre and seafront is only minutes away so an ideal location to be close to all that Largs has to offer.

Certain moveable items may be included subject to an agreeable offer.

EPC = CCOUCIL TAX BAND = A

Hall 7' x 3'3 (2.13m x 0.99m)

**Lounge** 12' x 9'5 (3.66m x 2.87m)

**Kitchen** 8'2 x 3'5 (2.49m x 1.04m)

**Utility** 3'9 x 3'6 (1.14m x 1.07m)



















**Bedroom** 13'3 x 13'5 (4.04m x 4.09m)

**Shower room** 8' x 3'5 (2.44m x 1.04m)

Outside







Floor Plan Area Ma

G/L, 14 Brisbane Road



## Area Map



## **Energy Efficiency Graph**





### Viewing

Please contact our Largs Office Office on 01475673663 if you wish to arrange a viewing appointment for this property or require further information.

These particulars, whilst believed to be accurate are set out as a general outline only for guidance and do not constitute any part of an offer or contract. Intending purchasers should not rely on them as statements of representation of fact, but must satisfy themselves by inspection or otherwise as to their accuracy. No person in this firms employment has the authority to make or give any representation or warranty in respect of the property.

P O Box 2, 30 Main Street, Largs, Ayrshire, KA30 8AB | Tel: 01475 673663 | Fax: 01475 674798 38 Stuart Street, Millport, Isle of Cumbrae, KA28 0AJ | T