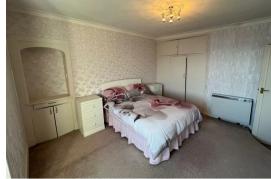

Entrance Hall 7'0" x 3'1" (2.14 x 0.94)

Inner Hall 10'7" x 10'9" (3.24 x 3.28)

**Dining Kitchen** 16'6" x 11'0" (5.03 x 3.36)

Lounge 17'4" x 10'9" (at longest) (5.29 x 3.29 (at longest))

Master Bedroom 12'2" x 12'8" (3.72 x 3.88)