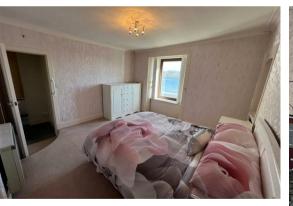

Entrance Hall 7'0" x 3'1" (2.14 x 0.94)

Inner Hall 10'7" x 10'9" (3.24 x 3.28)

**Dining Kitchen** 16'6" x 11'0" (5.03 x 3.36)

Lounge 17'4" x 10'9" (at longest) (5.29 x 3.29 (at longest))

Master Bedroom 12'2" x 12'8" (3.72 x 3.88)