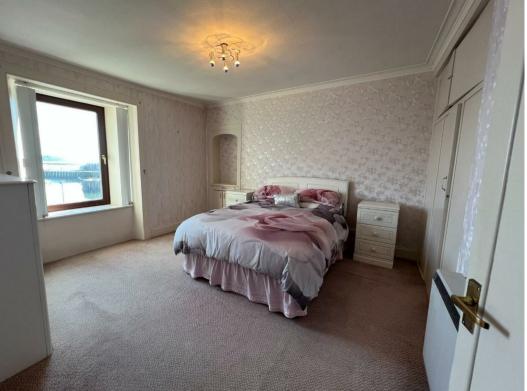

Entrance Hall 7'0" x 3'1" (2.14 x 0.94)

Inner Hall 10'7" x 10'9" (3.24 x 3.28)

**Dining Kitchen** 16'6" x 11'0" (5.03 x 3.36)

Lounge 17'4" x 10'9" (at longest) (5.29 x 3.29 (at longest))

Master Bedroom 12'2" x 12'8" (3.72 x 3.88)