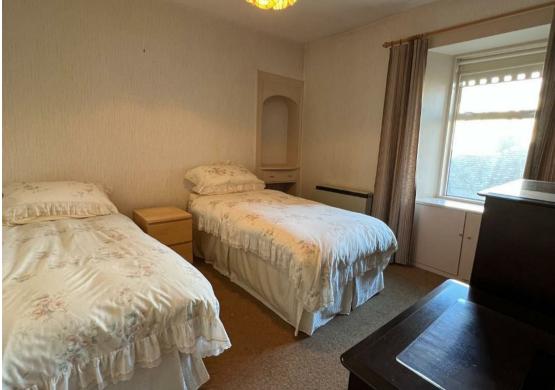

Bedroom 3 (currently used as Office) 11'4" x 7'2" (3.47 x 2.20)

**Bathroom** 13'8" x 4'8" (4.19 x 1.43)

Gardens and Outbuildings