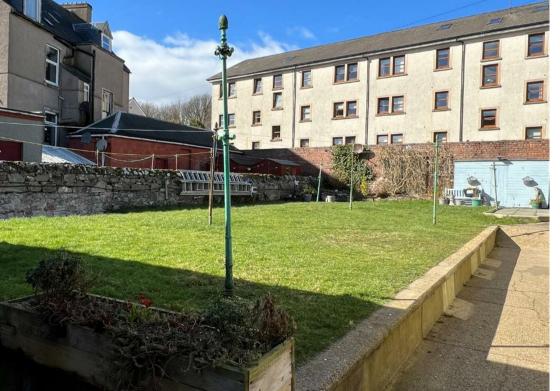

Bedroom 3 (currently used as Office) 11'4" x 7'2" (3.47 x 2.20)

**Bathroom** 13'8" x 4'8" (4.19 x 1.43)

Gardens and Outbuildings