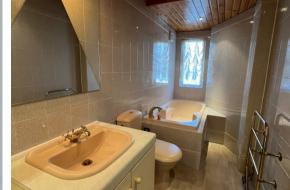

Bedroom 3 (currently used as Office) 11'4" x 7'2" (3.47 x 2.20)

**Bathroom** 13'8" x 4'8" (4.19 x 1.43)

Gardens and Outbuildings