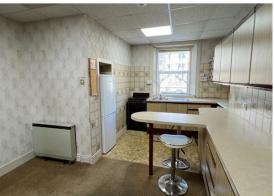

Entrance Hall 7'0" x 3'1" (2.14 x 0.94)

Inner Hall 10'7" x 10'9" (3.24 x 3.28)

**Dining Kitchen** 16'6" x 11'0" (5.03 x 3.36)

Lounge 17'4" x 10'9" (at longest) (5.29 x 3.29 (at longest))

Master Bedroom 12'2" x 12'8" (3.72 x 3.88)