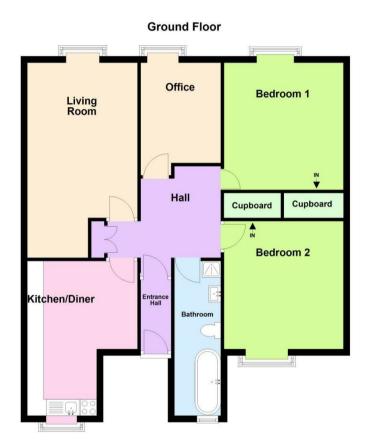

## First Floor Flat 24 Stuart fown Centre, Millport, KA28 0AJ

24 Stuart Street, First Floor Flat, Millport, KA28 OAJ, Isle of Cumbrae.

Price: Offers Over £125,000 Council Tax Band A. EER Rating Band D.

Occupying a prime seafront location in Millport Town Centre close to the Harbour and Quayhead and all amenities this rarely available bright, spacious first floor flat is sure to appeal. Located within a substantial three storey traditional stonebuilt tenement the flat affords superb sea views from three front windows over and across Millport Town, Harbou, Eileans, Wee Cumbrae and Marine Parade. Accommodation comprises hallway, large lounge, three bedrooms, kitchen with area and bathroom with separate shower cubicle. The property benefits from superb views, high ceilings, double coving, double glazing and storage heating. There is a private cellar at the base of the first floor landing. The shared rear garden is attractively laid out with communal drying area and well-maintained outbuildings. The flat is well worth viewing and would form an excellent home/ first time buy/holiday home or buy to let.

Entrance Hall 7'0" x 3'1" (2.14 x 0.94)

Inner Hall 10'7" x 10'9" (3.24 x 3.28)

**Dining Kitchen** 16'6" x 11'0" (5.03 x 3.36)

Lounge 17'4" x 10'9" (at longest) (5.29 x 3.29 (at longest))

Master Bedroom 12'2" x 12'8" (3.72 x 3.88)

Bedroom 3 (currently used as Office) 11'4" x 7'2" (3.47 x 2.20)

**Bathroom** 13'8" x 4'8" (4.19 x 1.43)

Gardens and Outbuildings