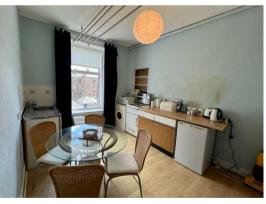

### Entrance

Hall 7'8 x 5'1 (2.34m x 1.55m)

**Showeroom** 5'9 x 4'4 (1.75m x 1.32m)

**Living Room** 12'7 x 10'6 (3.84m x 3.20m)

**Kitchen** 14'1 x 9'8 (4.29m x 2.95m)

Garden & Outbuildings