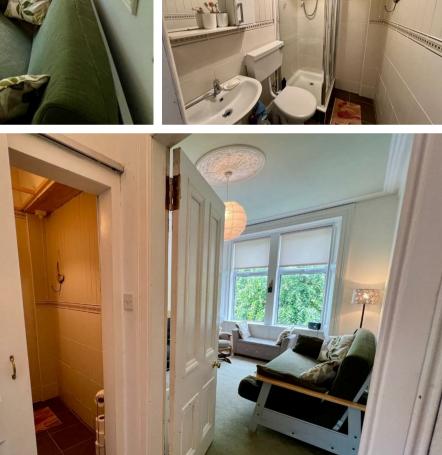

### Entrance

Hall 7'8 x 5'1 (2.34m x 1.55m)

**Showeroom** 5'9 x 4'4 (1.75m x 1.32m)

**Living Room** 12'7 x 10'6 (3.84m x 3.20m)

**Kitchen** 14'1 x 9'8 (4.29m x 2.95m)

Garden & Outbuildings