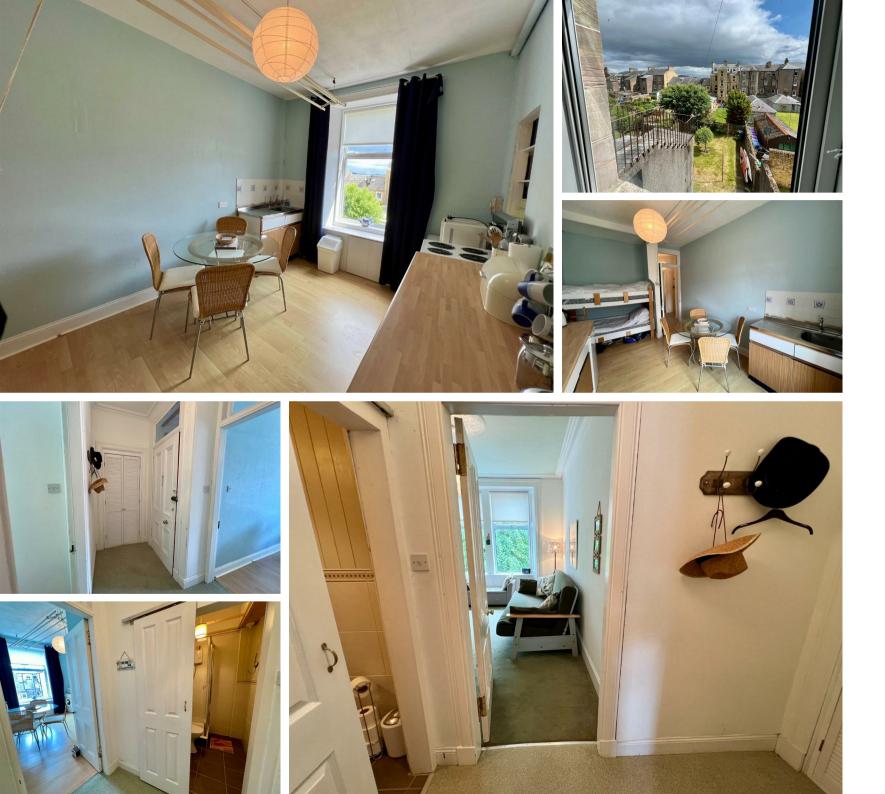

#### PRICE: Offers Over £55,000

Competitively priced first floor two apartment flat within a two storey and attic flat a short distance to Millport Town centre and amenities. The bright flat comprises hall, bright living room, spacious kitchen with recessed sleeping area and shower room, communal garden and drying green at the rear. The flat forms an ideal first time buy/holiday home/buy to let in a quiet location and viewing is recommended. EER Rating Band D. Council tax Band A.

### Entrance

Hall 7'8 x 5'1 (2.34m x 1.55m)

**Showeroom** 5'9 x 4'4 (1.75m x 1.32m)

**Living Room** 12'7 x 10'6 (3.84m x 3.20m)

**Kitchen** 14'1 x 9'8 (4.29m x 2.95m)

Garden & Outbuildings