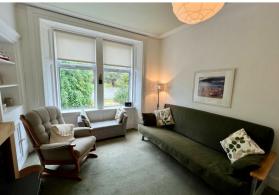

### Entrance

Hall 7'8 x 5'1 (2.34m x 1.55m)

**Showeroom** 5'9 x 4'4 (1.75m x 1.32m)

**Living Room** 12'7 x 10'6 (3.84m x 3.20m)

**Kitchen** 14'1 x 9'8 (4.29m x 2.95m)

Garden & Outbuildings