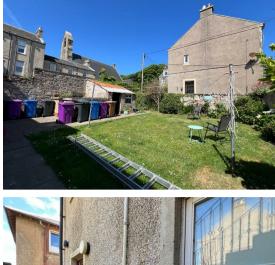

# Inner Hallway

8'8" x 5'9" (longest and widest) (2.66 x 1.76 (longest and widest))

**Bedroom** 8'5" x 11'2" (2.59 x 3.41)

**Shower Room** 4'9" x 7'1" (1.47 x 2.16)

Garden and Outbuildings