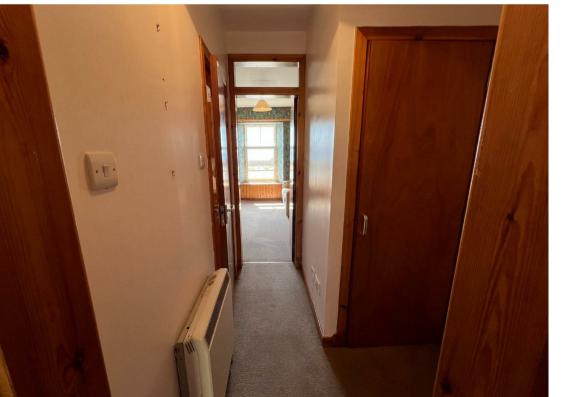

# Inner Hallway

8'8" x 5'9" (longest and widest) (2.66 x 1.76 (longest and widest))

**Bedroom** 8'5" x 11'2" (2.59 x 3.41)

**Shower Room** 4'9" x 7'1" (1.47 x 2.16)

Garden and Outbuildings