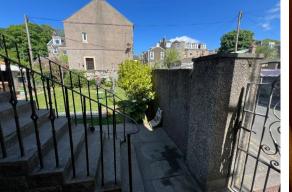

# Inner Hallway

8'8" x 5'9" (longest and widest) (2.66 x 1.76 (longest and widest))

**Bedroom** 8'5" x 11'2" (2.59 x 3.41)

**Shower Room** 4'9" x 7'1" (1.47 x 2.16)

Garden and Outbuildings