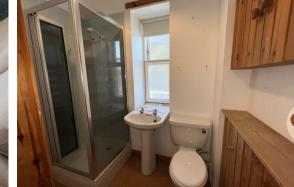

# Inner Hallway

8'8" x 5'9" (longest and widest) (2.66 x 1.76 (longest and widest))

**Bedroom** 8'5" x 11'2" (2.59 x 3.41)

**Shower Room** 4'9" x 7'1" (1.47 x 2.16)

Garden and Outbuildings