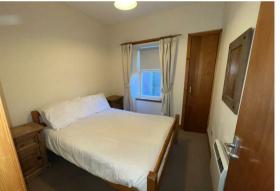

# Inner Hallway

8'8" x 5'9" (longest and widest) (2.66 x 1.76 (longest and widest))

**Bedroom** 8'5" x 11'2" (2.59 x 3.41)

**Shower Room** 4'9" x 7'1" (1.47 x 2.16)

Garden and Outbuildings