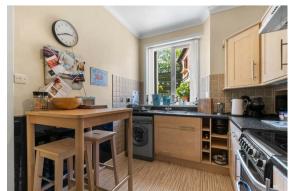

al. Accommodation, over two levels, comprises entrance vestibule, hall, lounge, dining kitchen, WC, rear porch and upstairs three bedrooms and showerroom. Accessed from the upper hall is a large attic space. Rear decked patio area. Double glazing. Storage heating. Seaviews with open outlook to the River and hills beyond Largs from two front bedrooms. The property is ideally situated in a quiet area just off the Town Centre and minutes from Harbour and Quayhead. Off street parking. EER Rating Band E. Council Tax Band B. Viewing recommended.

#### Entrance

3'11" x 9'3" (1.19m x 2.82m)

#### Hall

10'11" x 15'11 at widest (3.33m x 4.85m at widest)

#### WC

6'5" x 2'10" (1.96m x 0.86m)

#### Lounge

15'2" x 11'5" (4.62m x 3.48m)

### **Dining Kitchen**

11'4" x 8'2" (3.45m x 2.49m)



















### Rear Porch

5'2" x 6' (1.57m x 1.83m)

# Upper Hall

9'4" x 5'11" at widest (2.84m x 1.80m at widest)

## Bedroom 1

9'6" x 10'9" (2.90m x 3.28m)

### Bedroom 2

9'11" x 12'3" (3.02m x 3.73m)

### Bedroom 3

10'2" x 12'2" (3.10m x 3.71m)

## Showerroom

6'4" x 6'11" (1.93m x 2.11m)

Outside







Floor Plan Area Map

#### **Ground Floor**





#### Circt Class



# **Energy Efficiency Graph**





## Viewing

Please contact our Largs Office Office on 01475673663 if you wish to arrange a viewing appointment for this property or require further information.

These particulars, whilst believed to be accurate are set out as a general outline only for guidance and do not constitute any part of an offer or contract. Intending purchasers should not rely on them as statements of rep