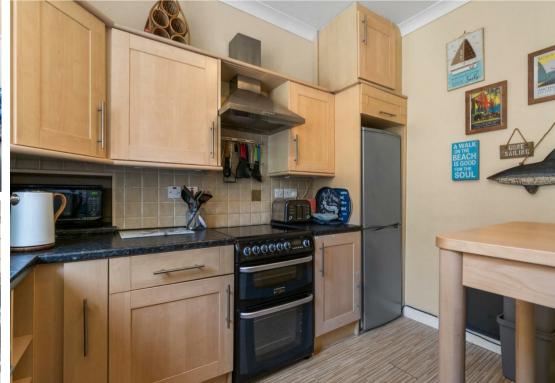

. Accommodation, over two levels, comprises entrance vestibule, hall, lounge, dining kitchen, WC, rear porch and upstairs three bedrooms and showerroom. Accessed from the upper hall is a large attic space. Rear decked patio area. Double glazing. Storage heating. Seaviews with open outlook to the River and hills beyond Largs from two front bedrooms. The property is ideally situated in a quiet area just off the Town Centre and minutes from Harbour and Quayhead. Off street parking. EER Rating Band E. Council Tax Band B. Viewing recommended.

#### Entrance

3'11" x 9'3" (1.19m x 2.82m)

#### Hall

10'11" x 15'11 at widest (3.33m x 4.85m at widest)

#### WC

6'5" x 2'10" (1.96m x 0.86m)

#### Lounge

15'2" x 11'5" (4.62m x 3.48m)

### **Dining Kitchen**

11'4" x 8'2" (3.45m x 2.49m)



















### Rear Porch

5'2" x 6' (1.57m x 1.83m)

# Upper Hall

9'4" x 5'11" at widest (2.84m x 1.80m at widest)

## Bedroom 1

9'6" x 10'9" (2.90m x 3.28m)

### Bedroom 2

9'11" x 12'3" (3.02m x 3.73m)

### Bedroom 3

10'2" x 12'2" (3.10m x 3.71m)

## Showerroom

6'4" x 6'11" (1.93m x 2.11m)

Outside







Floor Plan Area Map

#### **Ground Floor**





#### Circt Class



# **Energy Efficiency Graph**





## Viewing

Please contact our Largs Office Office on 01475673663 if you wish to arrange a viewing appointment for this property or require further information.

These particulars, whilst believed to be accurate are set out as a general outline only for guidance and do not constitute any part of an offer or contract. Intending purchasers should not rely on them as statements of repre