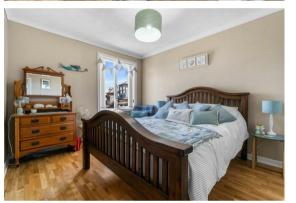

## Bedroom 1

9'6" x 10'9" (2.90m x 3.28m)

### Bedroom 2

9'11" x 12'3" (3.02m x 3.73m)

### Bedroom 3

10'2" x 12'2" (3.10m x 3.71m)