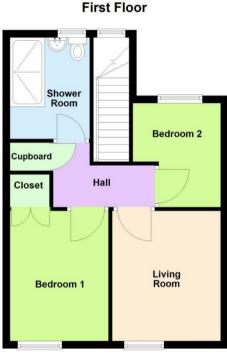

# Upper Hall

9'4" x 5'11" at widest (2.84m x 1.80m at widest)

## Bedroom 1

9'6" x 10'9" (2.90m x 3.28m)

### Bedroom 2

9'11" x 12'3" (3.02m x 3.73m)

### Bedroom 3

10'2" x 12'2" (3.10m x 3.71m)

## Showerroom

6'4" x 6'11" (1.93m x 2.11m)

Outside

Floor Plan Area Map