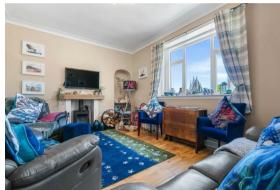

appeal. Accommodation, over two levels, comprises entrance vestibule, hall, lounge, dining kitchen, WC, rear porch and upstairs three bedrooms and showerroom. Accessed from the upper hall is a large attic space. Rear decked patio area. Double glazing. Storage heating. Seaviews with open outlook to the River and hills beyond Largs from two front bedrooms. The property is ideally situated in a quiet area just off the Town Centre and minutes from Harbour and Quayhead. Off street parking. EER Rating Band E. Council Tax Band B. Viewing recommended.

#### Entrance

3'11" x 9'3" (1.19m x 2.82m)

#### Hall

10'11" x 15'11 at widest (3.33m x 4.85m at widest)

#### WC

6'5" x 2'10" (1.96m x 0.86m)

#### Lounge

15'2" x 11'5" (4.62m x 3.48m)

### **Dining Kitchen**

11'4" x 8'2" (3.45m x 2.49m)



















### Rear Porch

5'2" x 6' (1.57m x 1.83m)

# Upper Hall

9'4" x 5'11" at widest (2.84m x 1.80m at widest)

## Bedroom 1

9'6" x 10'9" (2.90m x 3.28m)

### Bedroom 2

9'11" x 12'3" (3.02m x 3.73m)

### Bedroom 3

10'2" x 12'2" (3.10m x 3.71m)

## Showerroom

6'4" x 6'11" (1.93m x 2.11m)

Outside







Floor Plan Area Map

#### **Ground Floor**





#### Circt Class



# **Energy Efficiency Graph**





## Viewing

Please contact our Largs Office Office on 01475673663 if you wish to arrange a viewing appointment for this property or require further information.

These particulars, whilst believed to be accurate are set out as a general outline only for guidance and do not constitute any part of an offer or contract. Intending purchasers should not rely on them as statements of