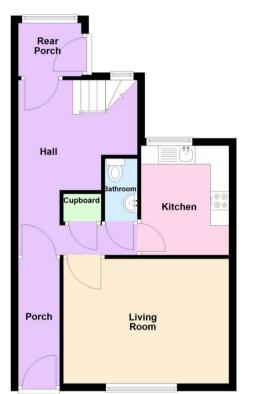

#### **Ground Floor**

#### Entrance

3'11" x 9'3" (1.19m x 2.82m)

#### Hall

10'11" x 15'11 at widest (3.33m x 4.85m at widest)

#### WC

6'5" x 2'10" (1.96m x 0.86m)

#### Lounge

15'2" x 11'5" (4.62m x 3.48m)

### **Dining Kitchen**

11'4" x 8'2" (3.45m x 2.49m)

### Rear Porch

5'2" x 6' (1.57m x 1.83m)