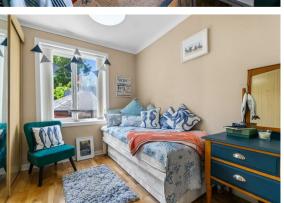

## Bedroom 1

9'6" x 10'9" (2.90m x 3.28m)

### Bedroom 2

9'11" x 12'3" (3.02m x 3.73m)

### Bedroom 3

10'2" x 12'2" (3.10m x 3.71m)