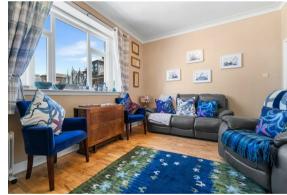

peal. Accommodation, over two levels, comprises entrance vestibule, hall, lounge, dining kitchen, WC, rear porch and upstairs three bedrooms and showerroom. Accessed from the upper hall is a large attic space. Rear decked patio area. Double glazing. Storage heating. Seaviews with open outlook to the River and hills beyond Largs from two front bedrooms. The property is ideally situated in a quiet area just off the Town Centre and minutes from Harbour and Quayhead. Off street parking. EER Rating Band E. Council Tax Band B. Viewing recommended.

#### Entrance

3'11" x 9'3" (1.19m x 2.82m)

#### Hall

10'11" x 15'11 at widest (3.33m x 4.85m at widest)

#### WC

6'5" x 2'10" (1.96m x 0.86m)

#### Lounge

15'2" x 11'5" (4.62m x 3.48m)

### **Dining Kitchen**

11'4" x 8'2" (3.45m x 2.49m)



















### Rear Porch

5'2" x 6' (1.57m x 1.83m)

# Upper Hall

9'4" x 5'11" at widest (2.84m x 1.80m at widest)

## Bedroom 1

9'6" x 10'9" (2.90m x 3.28m)

### Bedroom 2

9'11" x 12'3" (3.02m x 3.73m)

### Bedroom 3

10'2" x 12'2" (3.10m x 3.71m)

## Showerroom

6'4" x 6'11" (1.93m x 2.11m)

Outside







Floor Plan Area Map

#### **Ground Floor**





#### Circt Class



# **Energy Efficiency Graph**





## Viewing

Please contact our Largs Office Office on 01475673663 if you wish to arrange a viewing appointment for this property or require further information.

These particulars, whilst believed to be accurate are set out as a general outline only for guidance and do not constitute any part of an offer or contract. Intending purchasers should not rely on them as statements of r