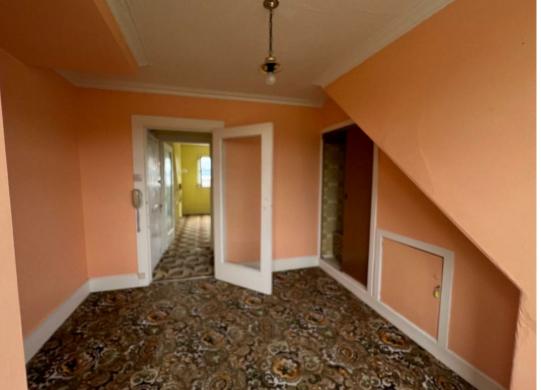

Hallway 3' x 3'50" (0.91m x 0.91m)

Living / Kitchen / Dining Room 11'86" x 9'98" (3.35m x 2.74m)

**Bedroom** 10'86" x 9'86 (3.05m x 2.74m)

**Bathroom** 6'63" x 4'48" (1.83m x 1.22m)

Gardens and Outbuildings