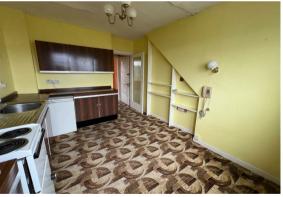

Hallway 3' x 3'50" (0.91m x 0.91m)

Living / Kitchen / Dining Room 11'86" x 9'98" (3.35m x 2.74m)

**Bedroom** 10'86" x 9'86 (3.05m x 2.74m)

**Bathroom** 6'63" x 4'48" (1.83m x 1.22m)

Gardens and Outbuildings