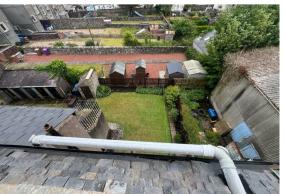

Hallway 3' x 3'50" (0.91m x 0.91m)

Living / Kitchen / Dining Room 11'86" x 9'98" (3.35m x 2.74m)

**Bedroom** 10'86" x 9'86 (3.05m x 2.74m)

**Bathroom** 6'63" x 4'48" (1.83m x 1.22m)

Gardens and Outbuildings