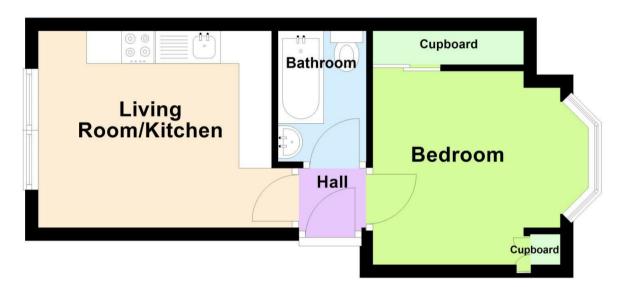

Hallway 3' x 3'50" (0.91m x 0.91m)

Living / Kitchen / Dining Room 11'86" x 9'98" (3.35m x 2.74m)

**Bedroom** 10'86" x 9'86 (3.05m x 2.74m)

**Bathroom** 6'63" x 4'48" (1.83m x 1.22m)

Gardens and Outbuildings

## **Ground Floor**