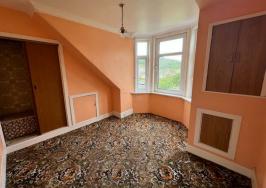

Hallway 3' x 3'50" (0.91m x 0.91m)

Living / Kitchen / Dining Room 11'86" x 9'98" (3.35m x 2.74m)

**Bedroom** 10'86" x 9'86 (3.05m x 2.74m)

**Bathroom** 6'63" x 4'48" (1.83m x 1.22m)

Gardens and Outbuildings