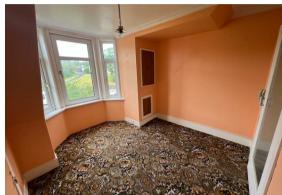

Hallway 3' x 3'50" (0.91m x 0.91m)

Living / Kitchen / Dining Room 11'86" x 9'98" (3.35m x 2.74m)

**Bedroom** 10'86" x 9'86 (3.05m x 2.74m)

**Bathroom** 6'63" x 4'48" (1.83m x 1.22m)

Gardens and Outbuildings