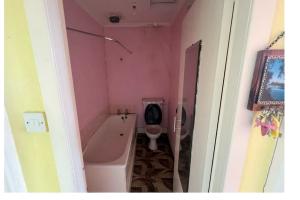

Hallway 3' x 3'50" (0.91m x 0.91m)

Living / Kitchen / Dining Room 11'86" x 9'98" (3.35m x 2.74m)

**Bedroom** 10'86" x 9'86 (3.05m x 2.74m)

**Bathroom** 6'63" x 4'48" (1.83m x 1.22m)

Gardens and Outbuildings