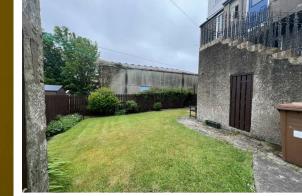

Hallway 3' x 3'50" (0.91m x 0.91m)

Living / Kitchen / Dining Room 11'86" x 9'98" (3.35m x 2.74m)

**Bedroom** 10'86" x 9'86 (3.05m x 2.74m)

**Bathroom** 6'63" x 4'48" (1.83m x 1.22m)

Gardens and Outbuildings