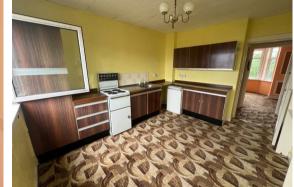

Hallway 3' x 3'50" (0.91m x 0.91m)

Living / Kitchen / Dining Room 11'86" x 9'98" (3.35m x 2.74m)

**Bedroom** 10'86" x 9'86 (3.05m x 2.74m)

**Bathroom** 6'63" x 4'48" (1.83m x 1.22m)

Gardens and Outbuildings