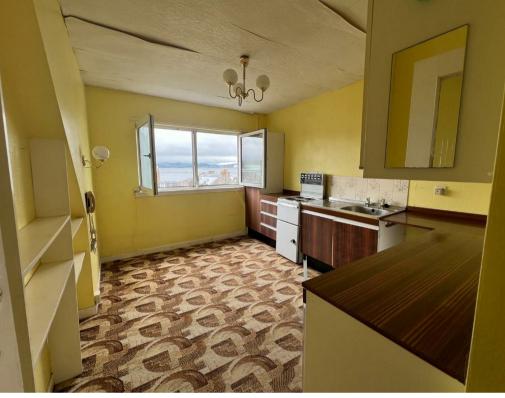

Hallway 3' x 3'50" (0.91m x 0.91m)

Living / Kitchen / Dining Room 11'86" x 9'98" (3.35m x 2.74m)

**Bedroom** 10'86" x 9'86 (3.05m x 2.74m)

**Bathroom** 6'63" x 4'48" (1.83m x 1.22m)

Gardens and Outbuildings