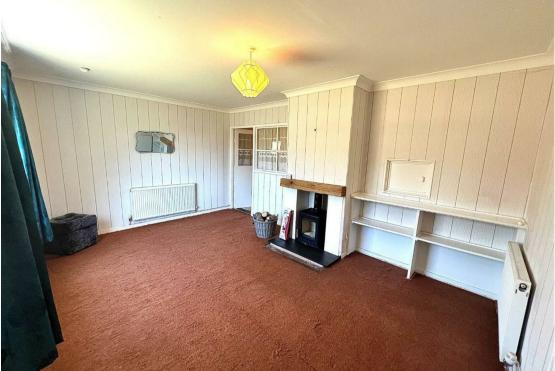

**Porch** 7'8 x 2'6 (2.34m x 0.76m)

Hall 11'3 x 7'1 (3.43m x 2.16m)

**Lounge** 16'1 x 11'3 (4.90m x 3.43m)

**Dining Room** 10'0 x 8'1 (3.05m x 2.46m)

**Kitchen** 12'2 x 9'8 (3.71m x 2.95m)

**Rear Porch** 3'7 x 3'8 (1.09m x 1.12m)