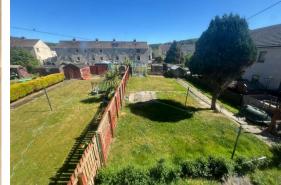

### Shower Room

5'9 x 5'10 (1.75m x 1.78m)

Gardens & Outbuildings

Floor Plan Area Map