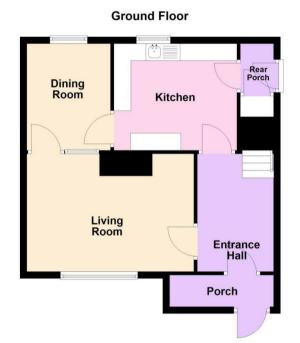

**Porch** 7'8 x 2'6 (2.34m x 0.76m)

Hall 11'3 x 7'1 (3.43m x 2.16m)

**Lounge** 16'1 x 11'3 (4.90m x 3.43m)

**Dining Room** 10'0 x 8'1 (3.05m x 2.46m)

**Kitchen** 12'2 x 9'8 (3.71m x 2.95m)

**Rear Porch** 3'7 x 3'8 (1.09m x 1.12m)

### Shower Room

5'9 x 5'10 (1.75m x 1.78m)

Gardens & Outbuildings

Floor Plan Area Map