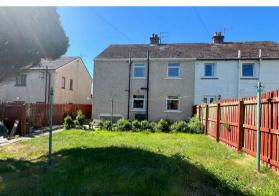

### Shower Room

5'9 x 5'10 (1.75m x 1.78m)

Gardens & Outbuildings

Floor Plan Area Map