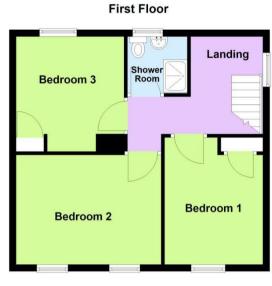

## L Shaped Upper Hall and Landing

6'5 x 8'9 x 9'6 (1.96m x 2.67m x 2.90m)

### Bedroom 1

122'6 x 9'7 (37.34m x 2.92m)

Bedroom 2 13'6 x 12'8 (4.11m x 3.86m)

### Bedroom 3

10'5 x 11'2 (3.18m x 3.40m)

### Shower Room

5'9 x 5'10 (1.75m x 1.78m)

Gardens & Outbuildings

Floor Plan Area Map