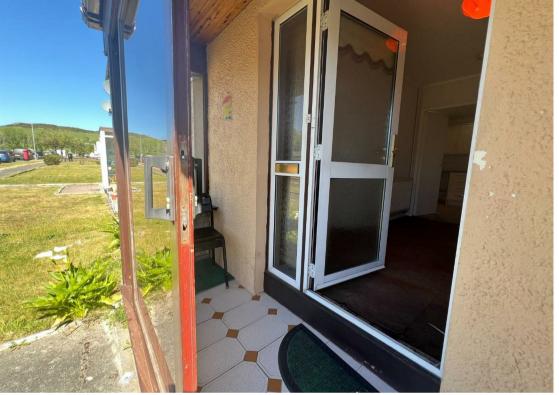

**Porch** 7'8 x 2'6 (2.34m x 0.76m)

Hall 11'3 x 7'1 (3.43m x 2.16m)

**Lounge** 16'1 x 11'3 (4.90m x 3.43m)

**Dining Room** 10'0 x 8'1 (3.05m x 2.46m)

**Kitchen** 12'2 x 9'8 (3.71m x 2.95m)

**Rear Porch** 3'7 x 3'8 (1.09m x 1.12m)