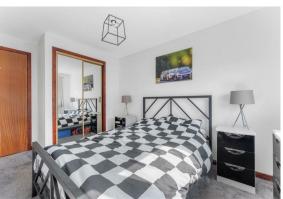

# Lounge

19,11 x 10,8 (5.79m,3.35m x 3.05m,2.44m)

**Bedroom One** 14,3 x9,3 (4.27m,0.91m x2.74m,0.91m)

Bedroom Two 14,3 x 8,1 (4.27m,0.91m x 2.44m,0.30m)