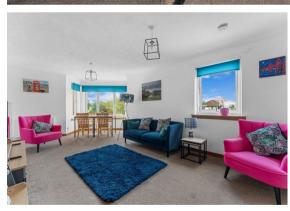

# 17 Woodbank Gardens , Largs, KA30 8NU

Set in the tranquil and ever popular setting of Woodbank Gardens, Largs, this first floor flat offers a perfect blend of comfort and modern living. This property presented in excellent condition is ideal for many sectors of the market to include couples, small families, or those seeking a serene retreat close to the sea yet close enough for walking into the town centre. The spacious and inviting apartment with partial sea views of the Firth of Clyde and towards the Isle of Arran, comprises reception hallway with fantastic storage, living room, kitchen, two double bedrooms. And one of the standout features of this property is the newly fitted shower room, which combines contemporary design with functionality.

# Lounge

19,11 x 10,8 (5.79m,3.35m x 3.05m,2.44m)

**Bedroom One** 14,3 x9,3 (4.27m,0.91m x2.74m,0.91m)

Bedroom Two 14,3 x 8,1 (4.27m,0.91m x 2.44m,0.30m)