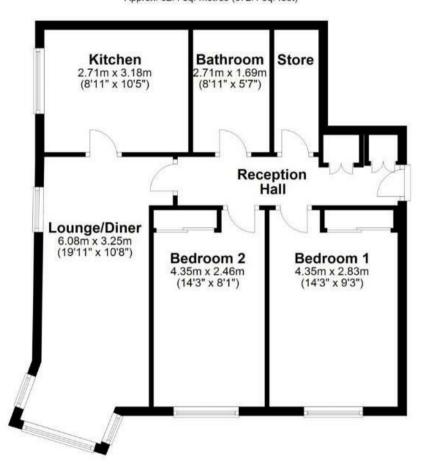

to keep your living area tidy and organised.

The property benefits from secure entry, providing extra peace of mind for residents and off road private parking is also included. The peaceful garden grounds are very well maintained and is easy to see why the development is popular among locals.

This super flat could be your new home and we therefore encourage early viewing to avoid disappointment.

Council Tax Band = DEPC = D.

Hall















# Lounge

19,11 x 10,8 (5.79m,3.35m x 3.05m,2.44m)

**Bedroom One** 14,3 x9,3 (4.27m,0.91m x2.74m,0.91m)

Bedroom Two 14,3 x 8,1 (4.27m,0.91m x 2.44m,0.30m)

# Kitchen

8,11 x 10,5 (2.44m,3.35m x 3.05m,1.52m)

Shower room

8,11 x 5,7 (2.44m,3.35m x 1.52m,2.13m)

Outside







#### Floor Plan

Floor Plan
Approx. 62.4 sq. metres (672.1 sq. feet)



# Viewing

Please contact our Largs Office Office on 01475673663 if you wish to arrange a viewing appointment for this property or require further information.

### Area Map



# **Energy Efficiency Graph**



These particulars, whilst believed to be accurate are set out as a general outline only for guidance and do not constitute any part of an offer or contract. Intending purchasers should not rely on them as statements of representation of fact, but must satisfy themselves by inspection or otherwise as to their accuracy. No person in this firms employment has the authority to make or give any representation or warranty in respect of the property.