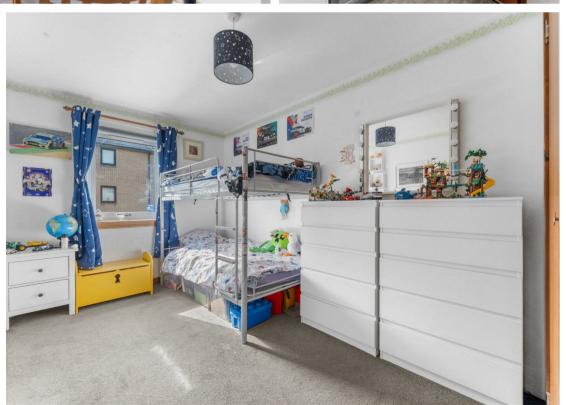

# Lounge

19,11 x 10,8 (5.79m,3.35m x 3.05m,2.44m)

**Bedroom One** 14,3 x9,3 (4.27m,0.91m x2.74m,0.91m)

Bedroom Two 14,3 x 8,1 (4.27m,0.91m x 2.44m,0.30m)