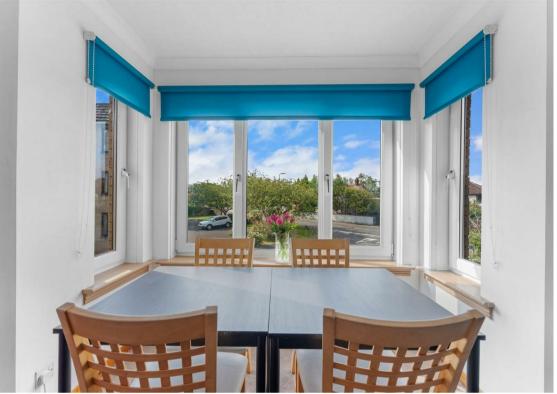

# Kitchen

8,11 x 10,5 (2.44m,3.35m x 3.05m,1.52m)

Shower room

8,11 x 5,7 (2.44m,3.35m x 1.52m,2.13m)

Outside