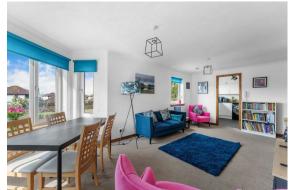

# 17 Woodbank Gardens , Largs, KA30 8NU

Set in the tranquil and ever popular setting of Woodbank Gardens, Largs, this first floor flat offers a perfect blend of comfort and modern living. This property presented in excellent condition is ideal for many sectors of the market to include couples, small families, or those seeking a serene retreat close to the sea yet close enough for walking into the town centre. The spacious and inviting apartment with partial sea views of the Firth of Clyde and towards the Isle of Arran, comprises reception hallway with fantastic storage, living room, kitchen, two double bedrooms. And one of the standout features of this property is the newly fitted shower room, which combines contemporary design with functionality.

# Lounge

19,11 x 10,8 (5.79m,3.35m x 3.05m,2.44m)

**Bedroom One** 14,3 x9,3 (4.27m,0.91m x2.74m,0.91m)

Bedroom Two 14,3 x 8,1 (4.27m,0.91m x 2.44m,0.30m)