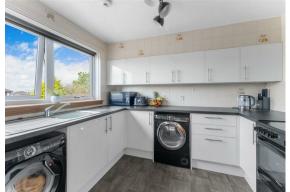

# Kitchen

8,11 x 10,5 (2.44m,3.35m x 3.05m,1.52m)

Shower room

8,11 x 5,7 (2.44m,3.35m x 1.52m,2.13m)

Outside