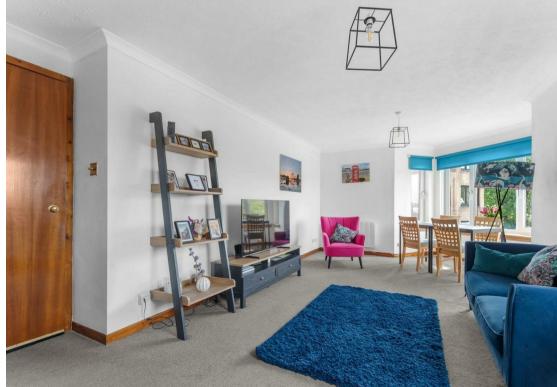

# 17 Woodbank Gardens , Largs, KA30 8NU

Set in the tranquil and ever popular setting of Woodbank Gardens, Largs, this first floor flat offers a perfect blend of comfort and modern living. This property presented in excellent condition is ideal for many sectors of the market to include couples, small families, or those seeking a serene retreat close to the sea yet close enough for walking into the town centre. The spacious and inviting apartment with partial sea views of the Firth of Clyde and towards the Isle of Arran, comprises reception hallway with fantastic storage, living room, kitchen, two double bedrooms. And one of the standout features of this property is the newly fitted shower room, which combines contemporary design with functionality.

# Lounge

19,11 x 10,8 (5.79m,3.35m x 3.05m,2.44m)

**Bedroom One** 14,3 x9,3 (4.27m,0.91m x2.74m,0.91m)

Bedroom Two 14,3 x 8,1 (4.27m,0.91m x 2.44m,0.30m)