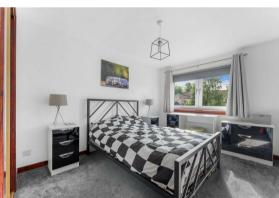

# Lounge

19,11 x 10,8 (5.79m,3.35m x 3.05m,2.44m)

**Bedroom One** 14,3 x9,3 (4.27m,0.91m x2.74m,0.91m)

Bedroom Two 14,3 x 8,1 (4.27m,0.91m x 2.44m,0.30m)