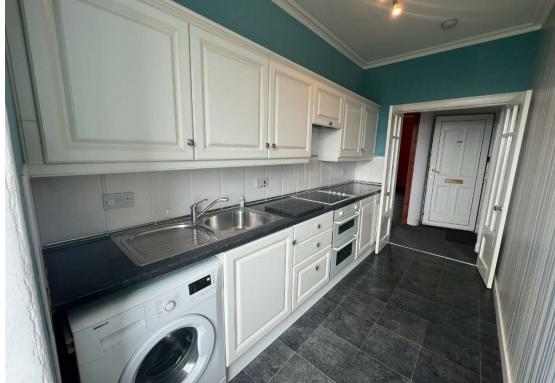

## 18 George Street , Millport, KA28 0BE

Competitively priced top floor flat in blonde sandstone tenement with partial sea views. A short walk to Town, Garrison House & Newton Beach in the popular seaside town of Millport on the Isle of Cumbrae. The property comprises entrance hallway, kitchen with room for small dining table, lounge with views towards the Cathedral of the Isles, spacious double bedroom with partial sea views, and bathroom. The flat benefits from double glazing and is an ideal first time buy/holiday home/rental. There are communal rear gardens and washhouse and a half share in a cellar in the garden. Viewing highly recommended. Energy Rating Band E. Council Tax Band A.

**Entrance Hall** 9'23 x 5'23 (2.74m x 1.52m)

**Lounge** 11'73 x 13'84 (3.35m x 3.96m)

**Bedroom** 11'98 x 9'02 (3.35m x 2.79m)

**Bathroom** 5'9 x 5' (1.75m x 1.52m)

**Kitchen** 13'30 x 6'10 (3.96m x 2.08m)