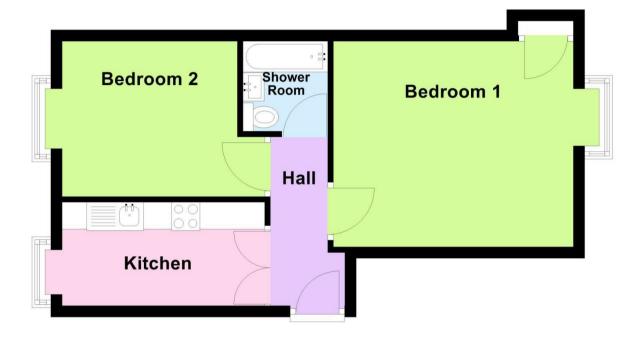

**Entrance Hall** 9'23 x 5'23 (2.74m x 1.52m)

**Lounge** 11'73 x 13'84 (3.35m x 3.96m)

**Bedroom** 11'98 x 9'02 (3.35m x 2.79m)

**Bathroom** 5'9 x 5' (1.75m x 1.52m)

**Kitchen** 13'30 x 6'10 (3.96m x 2.08m)

### **Ground Floor**