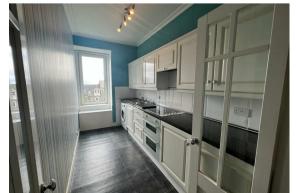

## 18 George Street , Millport, KA28 0BE

Competitively priced top floor flat in blonde sandstone tenement with partial sea views. A short walk to Town, Garrison House & Newton Beach in the popular seaside town of Millport on the Isle of Cumbrae. The property comprises entrance hallway, kitchen with room for small dining table, lounge with views towards the Cathedral of the Isles, spacious double bedroom with partial sea views, and bathroom. The flat benefits from double glazing and is an ideal first time buy/holiday home/rental. There are communal rear gardens and washhouse and a half share in a cellar in the garden. Viewing highly recommended. Energy Rating Band E. Council Tax Band A.

**Entrance Hall** 9'23 x 5'23 (2.74m x 1.52m)

**Lounge** 11'73 x 13'84 (3.35m x 3.96m)

**Bedroom** 11'98 x 9'02 (3.35m x 2.79m)

**Bathroom** 5'9 x 5' (1.75m x 1.52m)

**Kitchen** 13'30 x 6'10 (3.96m x 2.08m)