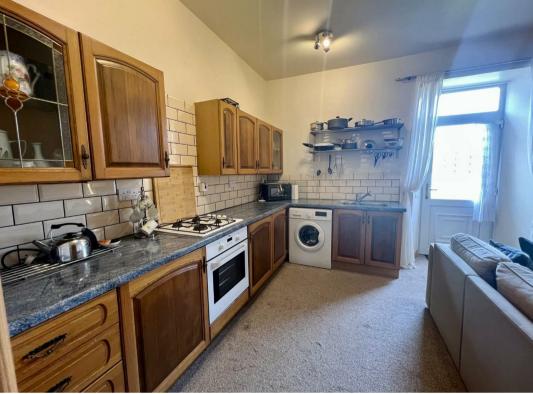

## **13 Barend Street**

Millport, Isle Of Cumbrae, KA28

13 Barend Street, Ground Floor, Millport, KA28 0BL

PRICE: Offers Around £68,000

Attractive ground floor flat within a two storey building in quiet location minutes from Kames Bay Beach. The property, upgraded and modernized within last 3 years with new timber flooring and joists, new kitchen and appliances, rewiring and plumbing, installation of new combi boiler and wet electric heating system, new UVPC double glazed entrance and back door. Accommodation comprises hall, living room/kitchen, contemporary shower room and spacious double bedroom. Private cellar (under the rear stairs), common washhouse and large communal garden and drying green. Ideal first time buy/holiday home/buy to let. Viewing highly recommended. Council Tax Band A. EER Rating Band D.

Hall 7'10" x 3'9" (2.39m x 1.14m)

**Lounge / Kitchen** 13'8" x 12'3" (4.17m x 3.73m)

**Shower Room** 7'6" x 3'9" (2.29m x 1.14m)

**Bedroom** 14' x 12'6" (4.27m x 3.81m)

Gardens and Outbuildings