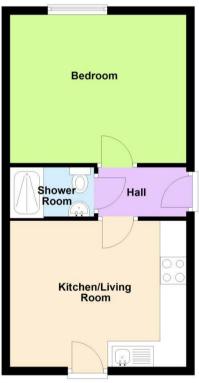

Hall 7'10" x 3'9" (2.39m x 1.14m)

**Lounge / Kitchen** 13'8" x 12'3" (4.17m x 3.73m)

**Shower Room** 7'6" x 3'9" (2.29m x 1.14m)

**Bedroom** 14' x 12'6" (4.27m x 3.81m)

Gardens and Outbuildings

#### **Ground Floor**